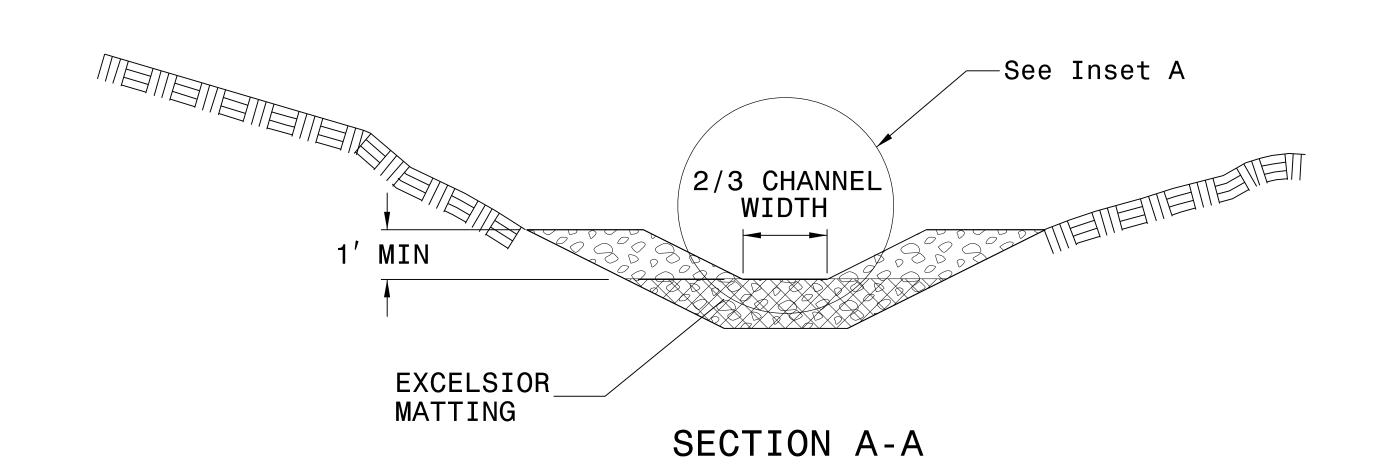

## TEMPORARY ROCK SILT CHECK TYPE 'A' WITH EXCELSIOR MATTING AND POLYACRYLAMIDE (PAM)

## NOTES:

INSTALL TEMPORARY ROCK SILT CHECK TYPE A IN ACCORDANCE WITH ROADWAY STANDARD DRAWING NO. 1633.01.

USE EXCELSIOR FOR MATTING MATERIAL AND ANCHOR MATTING SECTION AT TOP AND BOTTOM WITH CLASS B STONE.