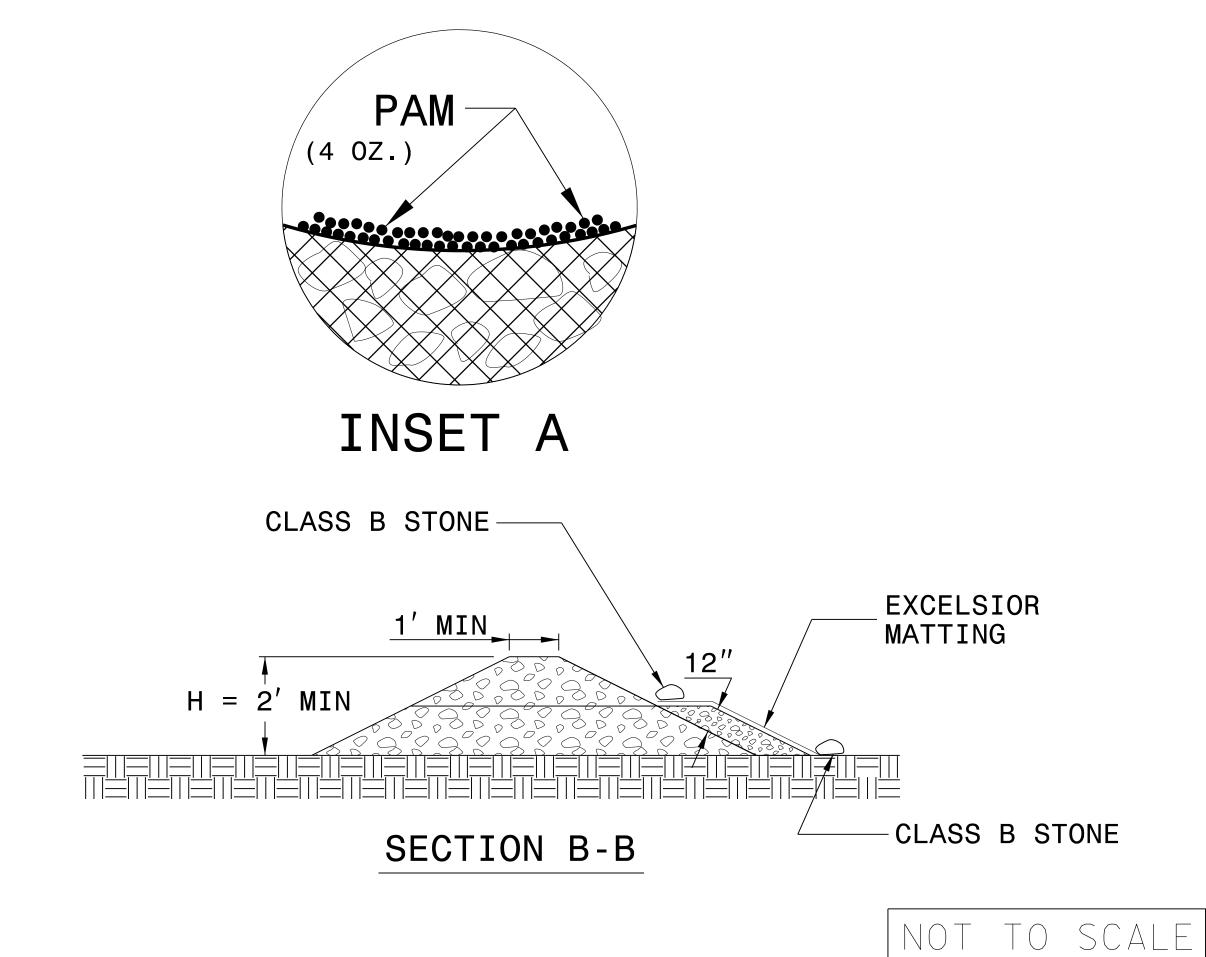

## NOTES:

INSTALL TEMPORARY ROCK SILT CHECK TYPE A IN ACCORDANCE WITH ROADWAY STANDARD DRAWING NO. 1633.01.

USE EXCELSIOR FOR MATTING MATERIAL AND ANCHOR MATTING SECTION AT TOP AND BOTTOM WITH CLASS B STONE.

PRIOR TO POLYACRYLAMIDE (PAM) APPLICATION, OBTAIN A SOIL SAMPLE FROM PROJECT LOCATION, AND FROM OFFSITE MATERIAL, AND ANALYZE FOR APPROPRIATE PAM FLOCCULANT TO BE APPLIED TO EACH ROCK SILT CHECK.

INITIALLY APPLY 4 OUNCES OF POLYACRYLAMIDE (PAM) TO TOP OF MATTING SECTION AND AFTER EVERY RAINFALL EVENT THAT EQUALS OR EXCEEDS 0.50 INCHES.