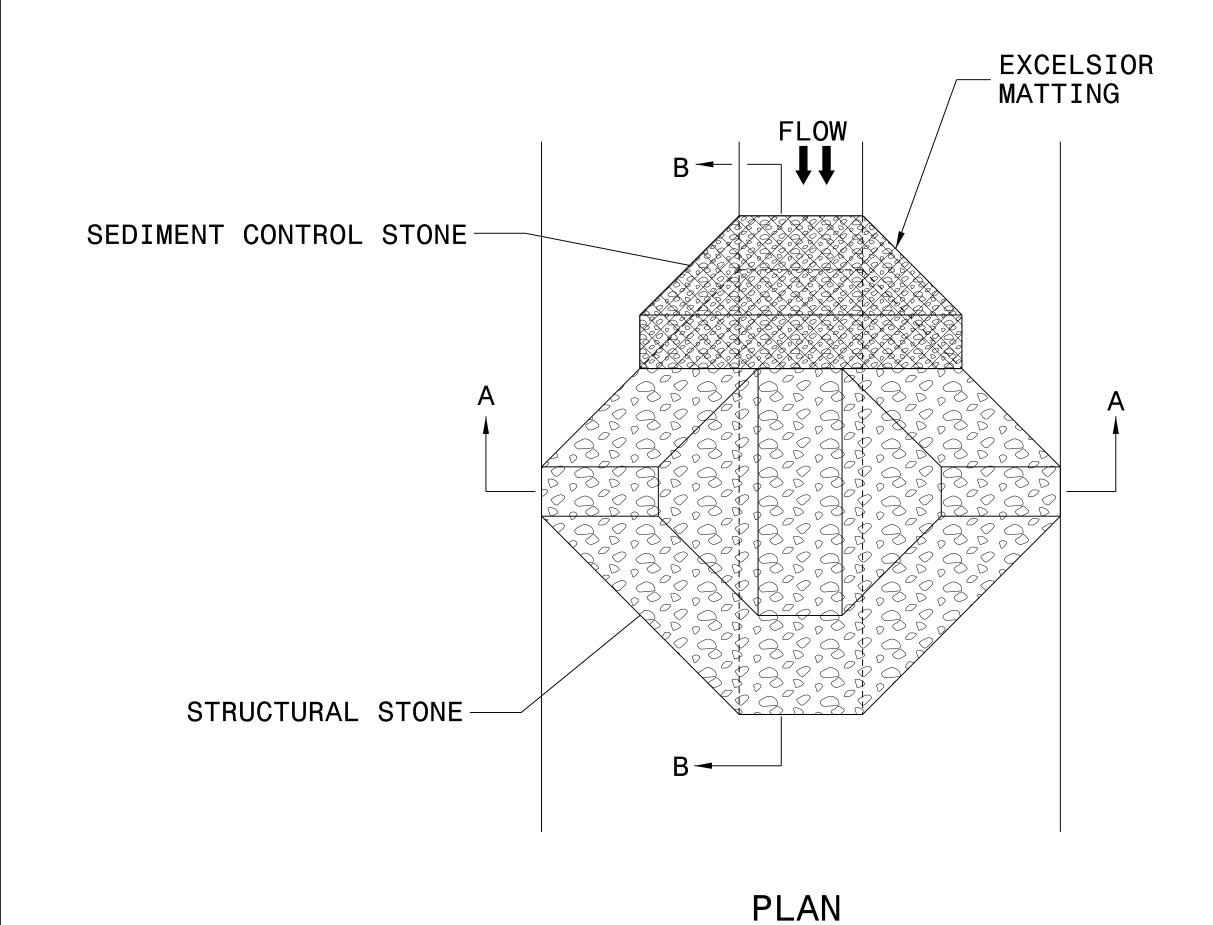

## TEMPORARY ROCK SILT CHECK TYPE 'A' WITH EXCELSIOR MATTING AND POLYACRYLAMIDE (PAM)

## NOTES:

INSTALL TEMPORARY ROCK SILT CHECK TYPE A IN ACCORDANCE WITH ROADWAY STANDARD DRAWING NO. 1633.01.

USE EXCELSIOR FOR MATTING MATERIAL AND ANCHOR MATTING SECTION AT TOP AND BOTTOM WITH CLASS B STONE.

PRIOR TO POLYACRYLAMIDE (PAM) APPLICATION, OBTAIN A SOIL SAMPLE FROM PROJECT LOCATION, AND FROM OFFSITE MATERIAL, AND ANALYZE FOR APPROPRIATE PAM FLOCCULANT TO BE APPLIED TO EACH ROCK SILT CHECK.

INITIALLY APPLY 4 OUNCES OF POLYACRYLAMIDE (PAM) TO TOP OF MATTING SECTION AND AFTER EVERY RAINFALL EVENT THAT EQUALS OR EXCEEDS 0.50 INCHES.