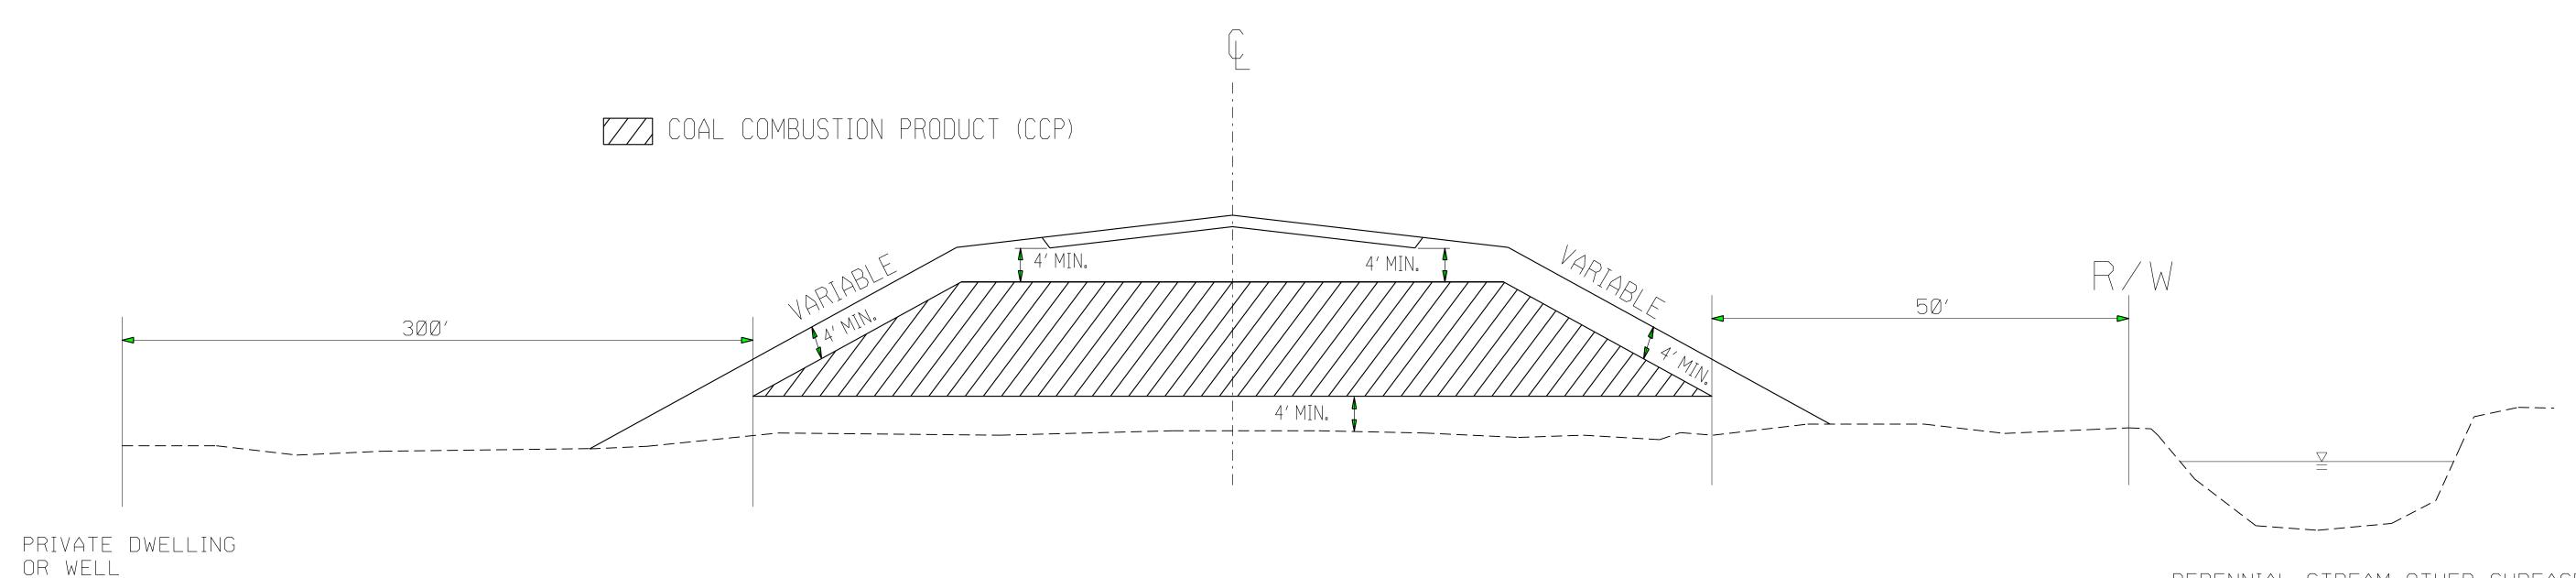

## COAL COMBUSTION PRODUCT PLACEMENT

PERENNIAL STREAM, OTHER SURFACE WATER BODY OR \*WETLAND

\*(OBTAIN PERMISSION FROM ARMY CORPS OF ENGINEERS)

PLACE CCP IN HATCHED AREA IN ACCORDANCE WITH THE PROJECT SPECIAL PROVISIONS

PLACE CCP A MINIMUM OF 5'ABOVE SEASONAL HIGH GROUND WATER

PLACE AT LOCATIONS AS APPROVED BY THE ENGINEER

PLACE SOIL BORROW MATERIAL ON THE OUTSIDE OF CCP AS EACH LIFT OF CCP IS PLACED