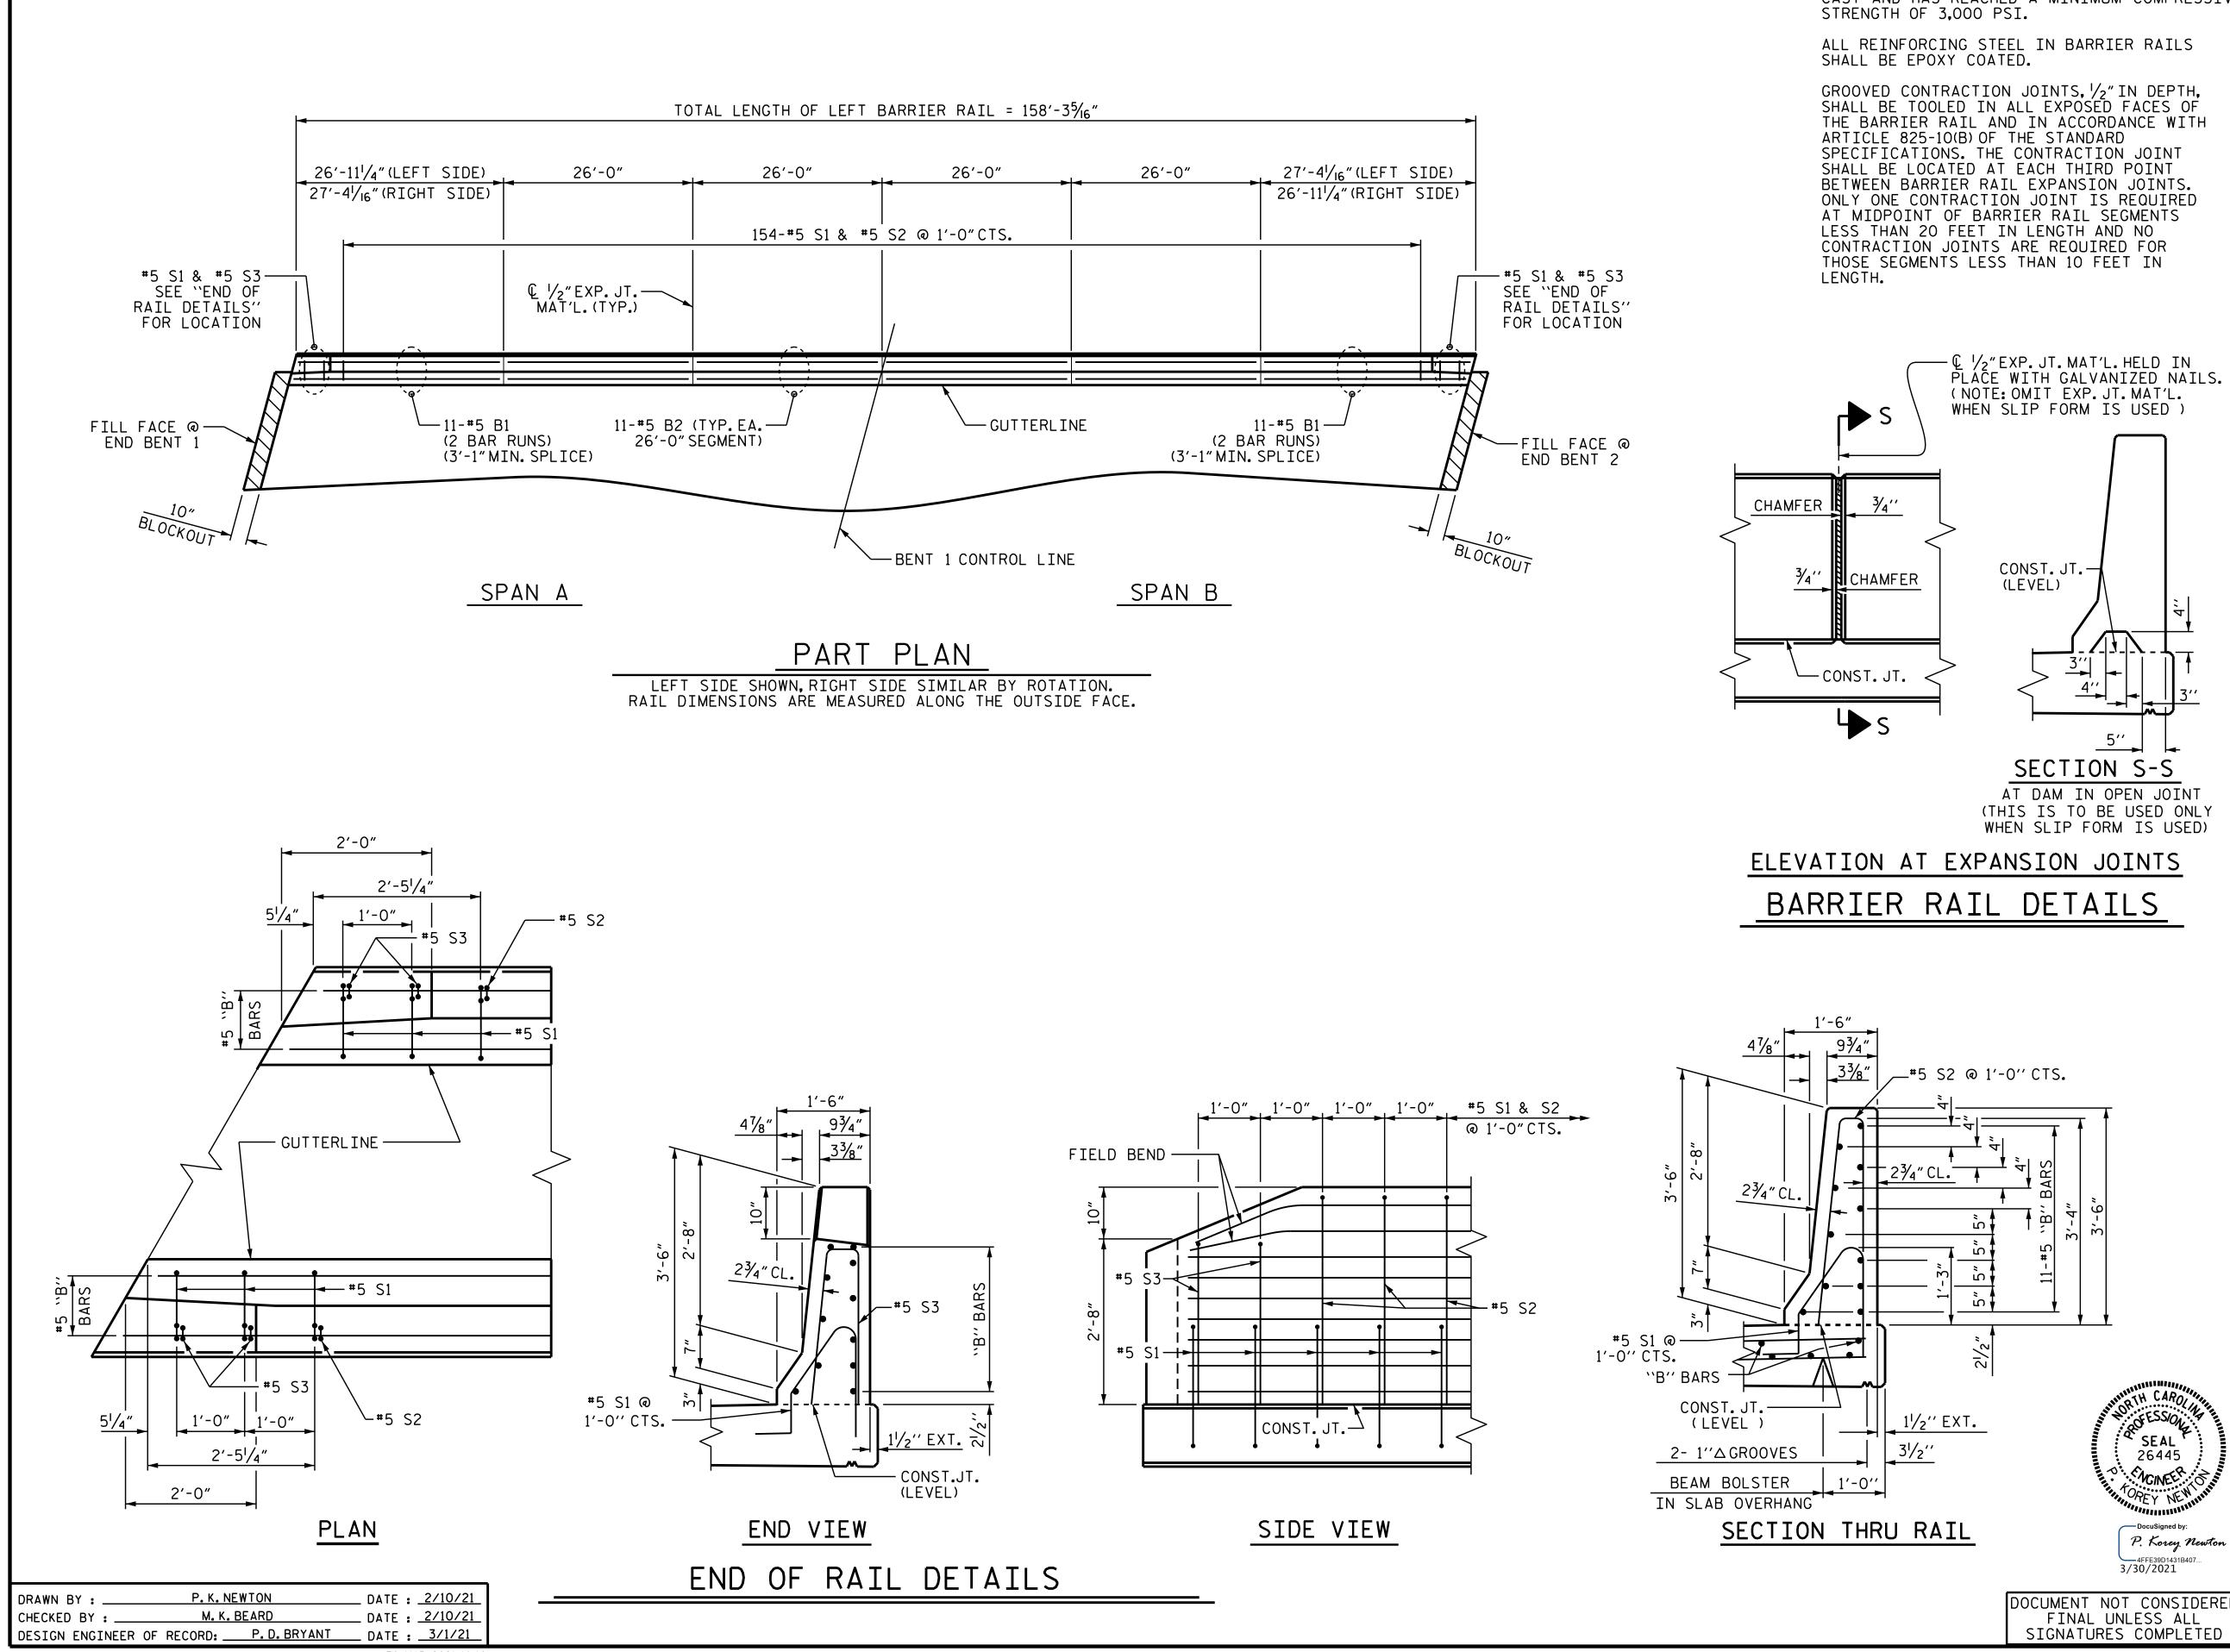

30-MAR-2021 18:10 K:\Structures\Plans\BR-0017\_SMU\_CBR\_300012.dgn pknewton

+

+

NOTES

| 52 @ 1'- | 0'' CTS.                                    |                                                                    |        |
|----------|---------------------------------------------|--------------------------------------------------------------------|--------|
|          | <u>, 4"</u><br>, B/' BARS<br>3'-4"<br>3'-6" | PROJECT NO. <u>BR-0017</u><br><u>DUPLIN</u> COUNTY                 | _      |
|          |                                             | STATION: 18+27.00 -L-                                              | т<br>— |
| 21/2"    | TH CAROLINA                                 | STATE OF NORTH CAROLINA<br>DEPARTMENT OF TRANSPORTATION<br>RALEIGH |        |
| EXT.     | A CESSION A                                 | SUPERSTRUCTURE                                                     |        |
|          | SEAL<br>26445<br>CINEER<br>OPEY NEW INITIAL | CONCRETE<br>BARRIER RAIL                                           |        |
| IL       | DocuSigned by:<br>P. Korey Newton           |                                                                    |        |
|          | 4FFE39D1431B407<br>3/30/2021                | REVISIONS SHEET                                                    |        |
|          | DOCUMENT NOT CONSIDERED                     | NO. BY: DATE: NO. BY: DATE: S-14<br><b>1 3</b> TOTAL<br>SHEETS     |        |
|          | FINAL UNLESS ALL<br>SIGNATURES COMPLETED    | I I SHEET   2 4 28                                                 | S      |