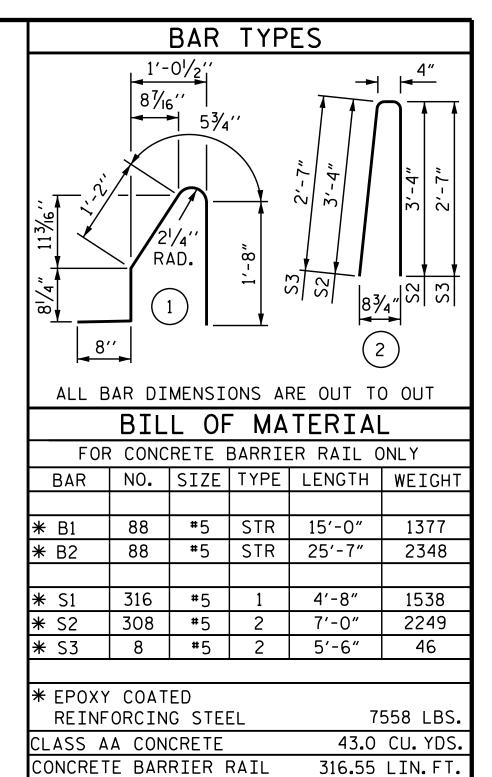

30-MAR-2021 18:10 K:\Structures\Plans\BR-0017\_SMU\_CBR\_300012.dgn pknewton

+

+

NOTES

| 52 @ 1'- | 0'' CTS.                                    |                                                                    |        |
|----------|---------------------------------------------|--------------------------------------------------------------------|--------|
|          | <u>, 4"</u><br>, B/' BARS<br>3'-4"<br>3'-6" | PROJECT NO. <u>BR-0017</u><br><u>DUPLIN</u> COUNTY                 | _      |
|          |                                             | STATION: 18+27.00 -L-                                              | т<br>— |
| 21/2"    | TH CAROLINA                                 | STATE OF NORTH CAROLINA<br>DEPARTMENT OF TRANSPORTATION<br>RALEIGH |        |
| EXT.     | A CESSION A                                 | SUPERSTRUCTURE                                                     |        |
|          | SEAL<br>26445<br>CINEER<br>OPEY NEW INITIAL | CONCRETE<br>BARRIER RAIL                                           |        |
| IL       | DocuSigned by:<br>P. Korey Newton           |                                                                    |        |
|          | 4FFE39D1431B407<br>3/30/2021                | REVISIONS SHEET                                                    |        |
|          | DOCUMENT NOT CONSIDERED                     | NO. BY: DATE: NO. BY: DATE: S-14<br><b>1 3</b> TOTAL<br>SHEETS     |        |
|          | FINAL UNLESS ALL<br>SIGNATURES COMPLETED    | I I SHEET   2 4 28                                                 | S      |