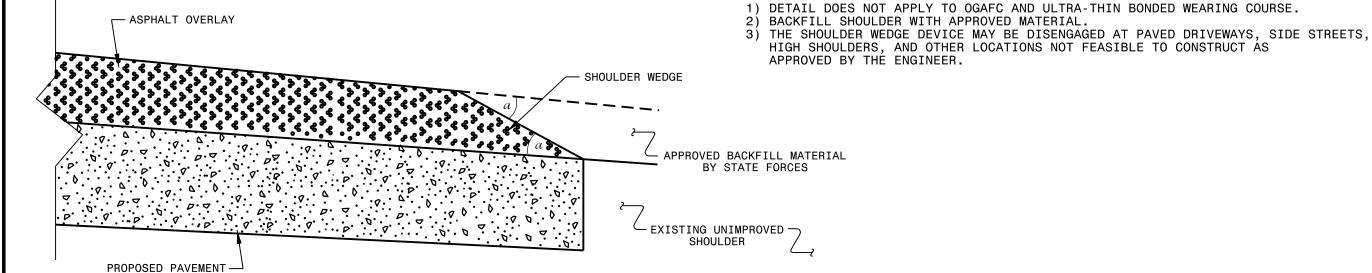

## SHOULDER WEDGE DETAIL

(Resurfacing Projects w/ Widening or with Existing Paved Shoulder having no dropoffs)





## SHOULDER WEDGE DETAIL

(Resurfacing Projects w/ NO Widening)

- SHOULDER WEDGE ANGLE =  $30^{\circ}$ 

CONTRACT STANDARDS AND DEVELOPMENT UNIT Office 919-707-6950 FAX 919-250-4119

## SHOULDER WEDGE DETAILS

| ORIGINAL BY:_                                         | T.SPELL DATE: | 7-19-11  |
|-------------------------------------------------------|---------------|----------|
| MODIFIED BY:                                          | DATE:         | 10/16/12 |
| CHECKED BY:                                           | DATE:         |          |
| FILE SPEC s.usr/details/stand/shoulderwedgedetail.dgn |               |          |

## SHOULDER WEDGE DETAIL

(Resurfacing Adjac