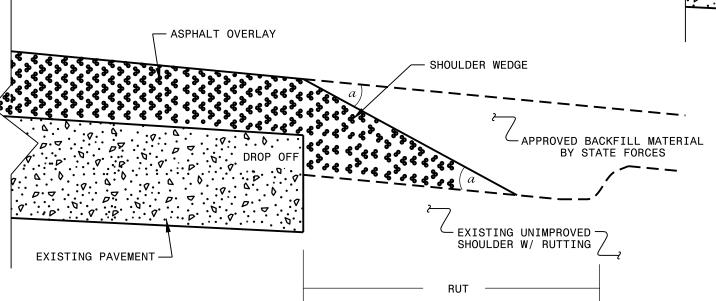

## SHOULDER WEDGE DETAIL

(Resurfacing Projects w/ NO Widening)

- SHOULDER WEDGE ANGLE =  $30^{\circ}$ 

CONTRACT STANDARDS AND DEVELOPMENT UNIT Office 919-707-6950 FAX 919-250-4119