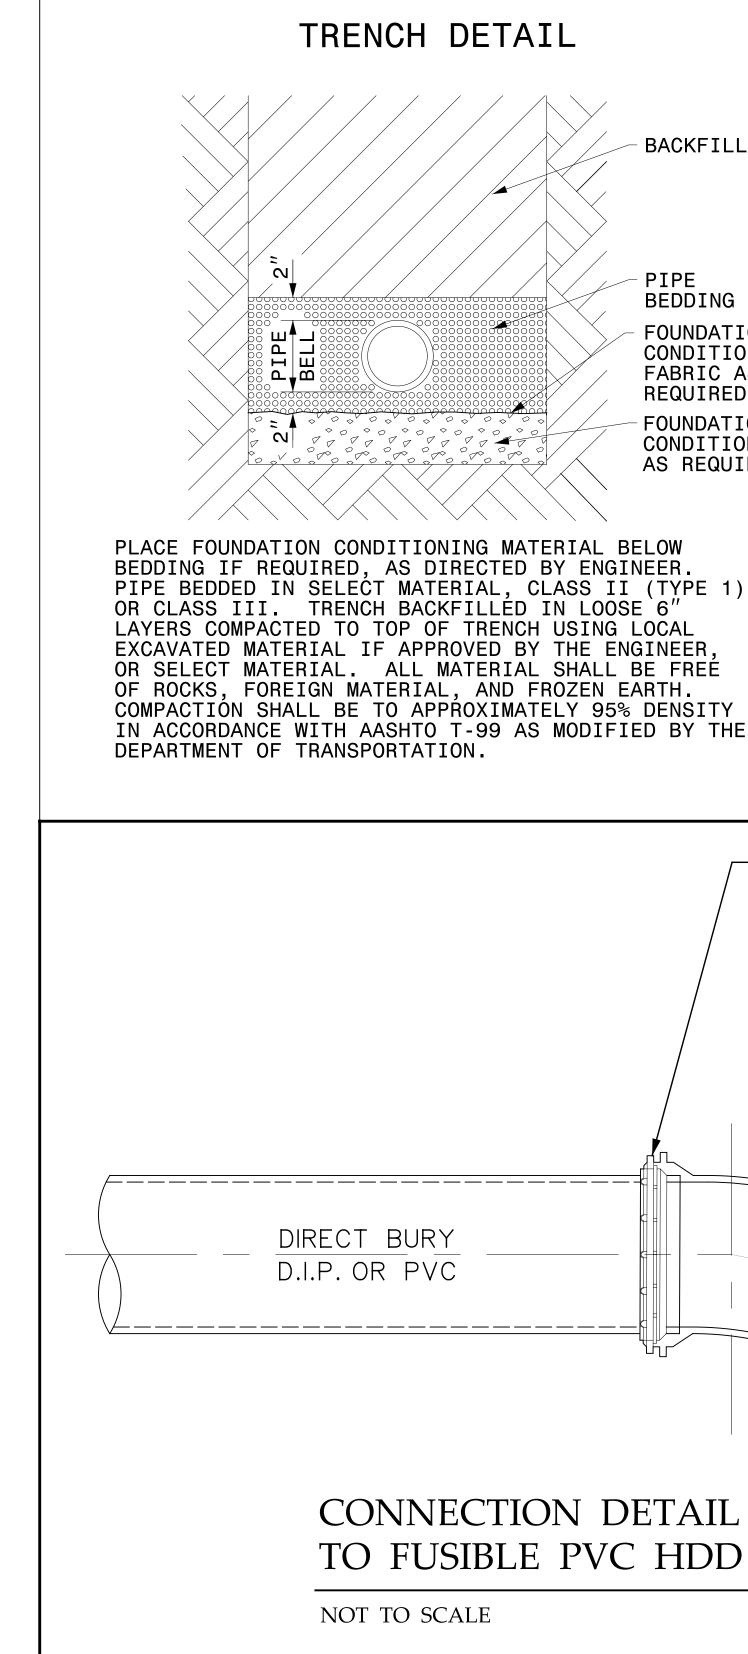

## PROJECT WATER DETAILS

|                                                                                                                                                                         | PREPARED IN THE OFFICE OF:                                                 | PROJECT REFERENCE NO                         |                                                                  |
|-------------------------------------------------------------------------------------------------------------------------------------------------------------------------|----------------------------------------------------------------------------|----------------------------------------------|------------------------------------------------------------------|
|                                                                                                                                                                         |                                                                            | B-5626<br>DESIGNED BY: DGM                   | UC-3C                                                            |
|                                                                                                                                                                         |                                                                            | DRAWN BY: TK                                 |                                                                  |
|                                                                                                                                                                         | THE <b>WOOTEN</b> COMPANY<br>120 North Boylan Avenue Raleigh NC 27603-1423 | CHECKED BY: CMG                              | ORTH CAROL                                                       |
|                                                                                                                                                                         | 919.828.0531 fax 919.834.3589<br>License Number: F-0115                    | APPROVED BY: DGM                             | 2 OF LOOT ON T                                                   |
|                                                                                                                                                                         | VERTICAL SCALE HORIZONTAL SCALE                                            | REVISED:                                     | Denvil 29997                                                     |
|                                                                                                                                                                         | 5' 0 5' 10' 25' 0 25' 50'                                                  | NORTH CAROLINA                               | PAOLERSTCA544C5-R                                                |
|                                                                                                                                                                         |                                                                            | TRANSPORTATION                               | G. M448,2021                                                     |
|                                                                                                                                                                         | WATER LINE CONSTRUCTION<br>SHOWN ON THIS SHEET                             | UTILITIES ENGINEERING SEC.                   | Document Not Considered Final<br>Unless All Signatures Completed |
|                                                                                                                                                                         | SHOWIN ON THIS SHEET                                                       | PHONE: (919) 707–6690<br>FAX: (919) 250–4151 | UTILITY CONSTRUCTION<br>PLANS ONLY                               |
|                                                                                                                                                                         |                                                                            | UTILITY COM                                  |                                                                  |
|                                                                                                                                                                         |                                                                            |                                              |                                                                  |
|                                                                                                                                                                         |                                                                            |                                              |                                                                  |
|                                                                                                                                                                         |                                                                            |                                              |                                                                  |
|                                                                                                                                                                         |                                                                            |                                              |                                                                  |
|                                                                                                                                                                         |                                                                            |                                              |                                                                  |
| L                                                                                                                                                                       |                                                                            |                                              |                                                                  |
|                                                                                                                                                                         |                                                                            |                                              |                                                                  |
|                                                                                                                                                                         |                                                                            |                                              |                                                                  |
|                                                                                                                                                                         |                                                                            |                                              |                                                                  |
|                                                                                                                                                                         |                                                                            |                                              |                                                                  |
| i                                                                                                                                                                       |                                                                            |                                              |                                                                  |
| ION                                                                                                                                                                     |                                                                            |                                              |                                                                  |
| ONI                                                                                                                                                                     |                                                                            |                                              |                                                                  |
| AS<br>D                                                                                                                                                                 |                                                                            |                                              |                                                                  |
| ION                                                                                                                                                                     |                                                                            |                                              |                                                                  |
|                                                                                                                                                                         |                                                                            |                                              |                                                                  |
| IRE                                                                                                                                                                     |                                                                            |                                              |                                                                  |
|                                                                                                                                                                         |                                                                            |                                              |                                                                  |
|                                                                                                                                                                         |                                                                            |                                              |                                                                  |
|                                                                                                                                                                         |                                                                            |                                              |                                                                  |
| )                                                                                                                                                                       |                                                                            |                                              |                                                                  |
| ,                                                                                                                                                                       |                                                                            |                                              |                                                                  |
|                                                                                                                                                                         |                                                                            |                                              |                                                                  |
|                                                                                                                                                                         |                                                                            |                                              |                                                                  |
|                                                                                                                                                                         |                                                                            |                                              |                                                                  |
| Е                                                                                                                                                                       |                                                                            |                                              |                                                                  |
| -                                                                                                                                                                       |                                                                            |                                              |                                                                  |
|                                                                                                                                                                         |                                                                            |                                              |                                                                  |
|                                                                                                                                                                         |                                                                            |                                              |                                                                  |
|                                                                                                                                                                         |                                                                            |                                              |                                                                  |
|                                                                                                                                                                         |                                                                            |                                              |                                                                  |
| CIRCUMFERENTIAL RESTRAINT RINGS                                                                                                                                         |                                                                            |                                              |                                                                  |
| FOR C900 PVC                                                                                                                                                            |                                                                            |                                              |                                                                  |
|                                                                                                                                                                         |                                                                            |                                              |                                                                  |
|                                                                                                                                                                         |                                                                            |                                              |                                                                  |
| MECHANICAL JOINT                                                                                                                                                        |                                                                            |                                              |                                                                  |
| DUCTILE IRON FITTING                                                                                                                                                    |                                                                            |                                              |                                                                  |
| / MAXIMUM 45°                                                                                                                                                           |                                                                            |                                              |                                                                  |
|                                                                                                                                                                         |                                                                            |                                              |                                                                  |
|                                                                                                                                                                         |                                                                            |                                              |                                                                  |
|                                                                                                                                                                         |                                                                            |                                              |                                                                  |
|                                                                                                                                                                         |                                                                            |                                              |                                                                  |
|                                                                                                                                                                         |                                                                            |                                              |                                                                  |
|                                                                                                                                                                         |                                                                            |                                              | A                                                                |
|                                                                                                                                                                         | FUSIBLE PVC                                                                |                                              |                                                                  |
|                                                                                                                                                                         |                                                                            | /                                            | 7)                                                               |
|                                                                                                                                                                         |                                                                            |                                              | )                                                                |
|                                                                                                                                                                         |                                                                            |                                              |                                                                  |
|                                                                                                                                                                         |                                                                            |                                              |                                                                  |
|                                                                                                                                                                         |                                                                            | /                                            |                                                                  |
|                                                                                                                                                                         |                                                                            |                                              |                                                                  |
| DIDECT DIVEST $\xi \mid \omega \mid$                                                                                                                                    |                                                                            |                                              |                                                                  |
| $\angle - \text{DIRECT BURY PIPE} \qquad \qquad$ |                                                                            |                                              |                                                                  |
| $   \leq                                    $                                                                                                                           |                                                                            |                                              |                                                                  |
| - DIRECT BURY PIPE                                                                                                                                                      |                                                                            |                                              |                                                                  |
|                                                                                                                                                                         |                                                                            |                                              | _/                                                               |
|                                                                                                                                                                         |                                                                            |                                              | /                                                                |
|                                                                                                                                                                         |                                                                            |                                              |                                                                  |