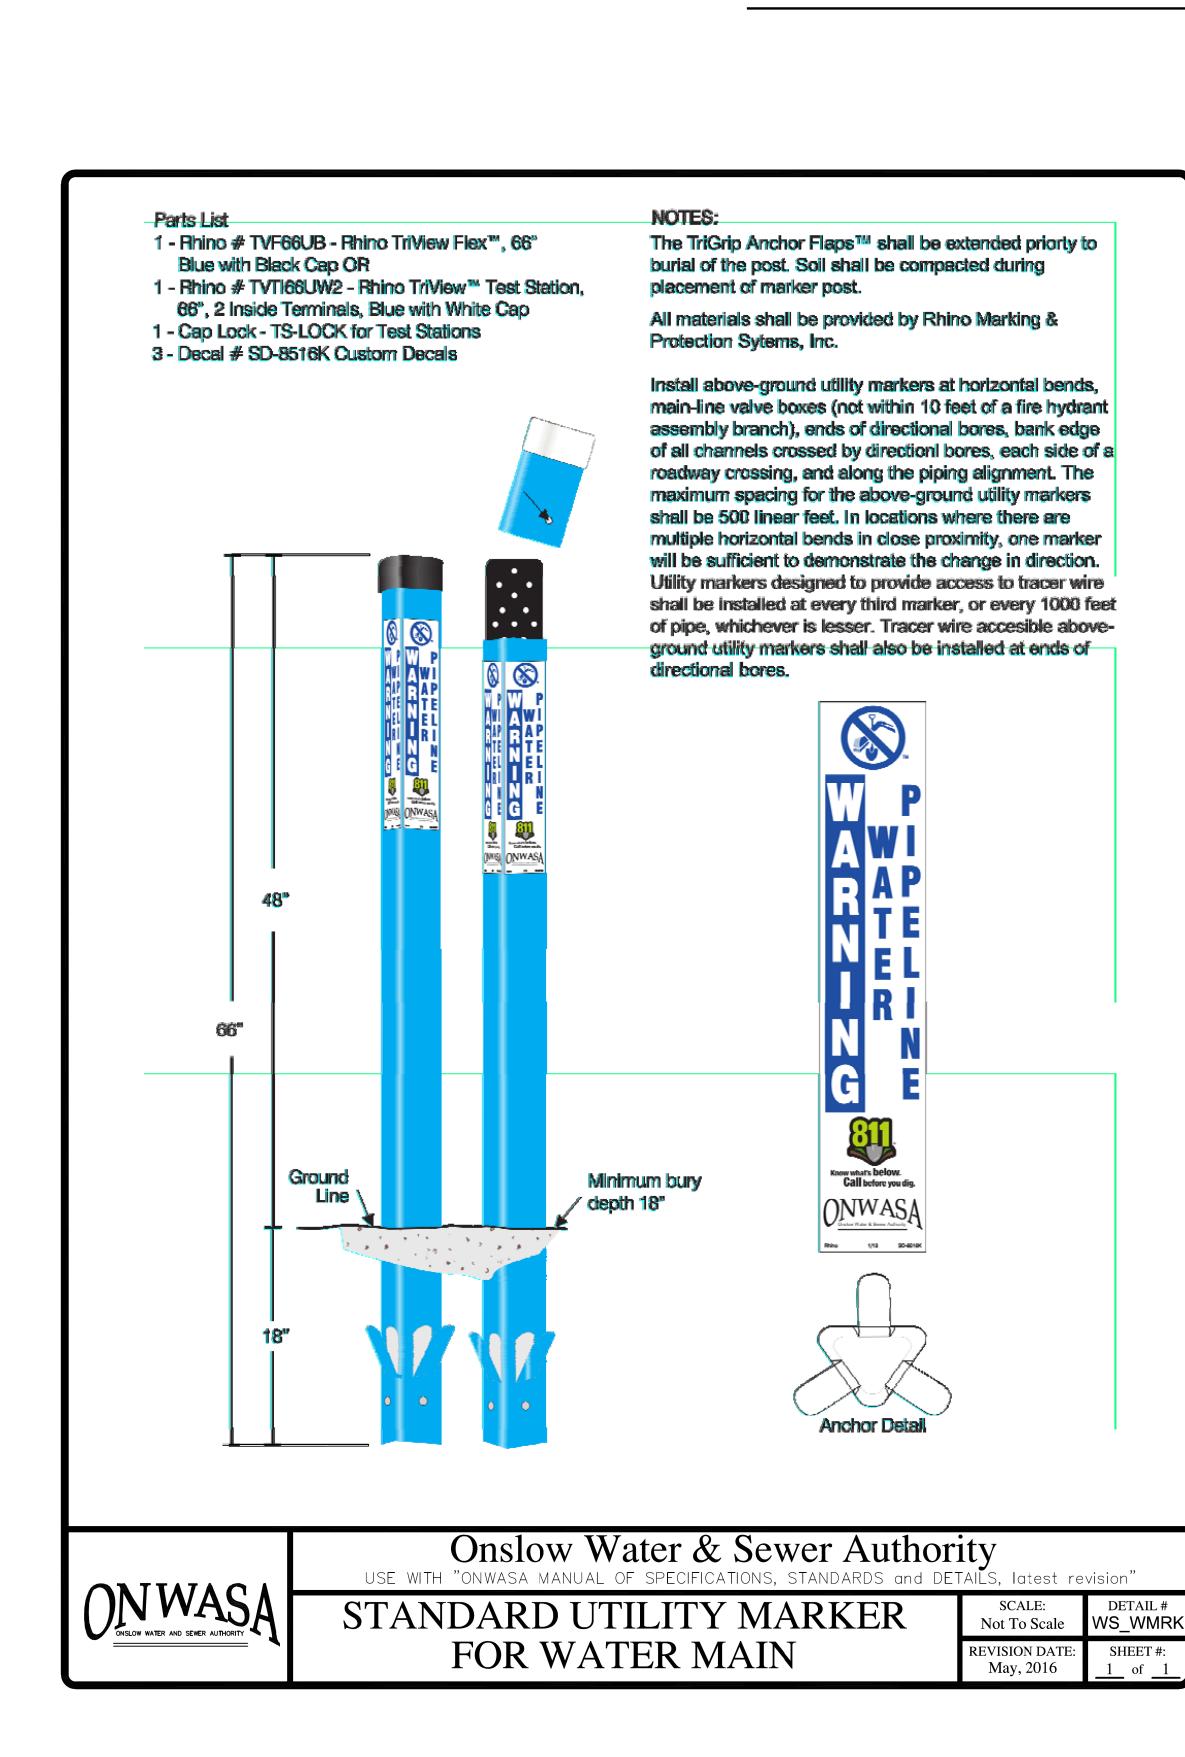

## PROJECT WATER DETAILS

|                                                                                                                                                                         | PREPARED IN THE OFFICE OF:                                                 | PROJECT REFERENCE NO                         |                                                                  |
|-------------------------------------------------------------------------------------------------------------------------------------------------------------------------|----------------------------------------------------------------------------|----------------------------------------------|------------------------------------------------------------------|
|                                                                                                                                                                         |                                                                            | B-5626<br>DESIGNED BY: DGM                   | UC-3C                                                            |
|                                                                                                                                                                         |                                                                            | DRAWN BY: TK                                 |                                                                  |
|                                                                                                                                                                         | THE <b>WOOTEN</b> COMPANY<br>120 North Boylan Avenue Raleigh NC 27603-1423 | CHECKED BY: CMG                              | ORTH CAROL                                                       |
|                                                                                                                                                                         | 919.828.0531 fax 919.834.3589<br>License Number: F-0115                    | APPROVED BY: DGM                             | 2 OF LOOT ON T                                                   |
|                                                                                                                                                                         | VERTICAL SCALE HORIZONTAL SCALE                                            | REVISED:                                     | Denvil 29997                                                     |
|                                                                                                                                                                         | 5' 0 5' 10' 25' 0 25' 50'                                                  | NORTH CAROLINA                               | PAOLERSTCA544C5-R                                                |
|                                                                                                                                                                         |                                                                            | TRANSPORTATION                               | G. M448,2021                                                     |
|                                                                                                                                                                         | WATER LINE CONSTRUCTION<br>SHOWN ON THIS SHEET                             | UTILITIES ENGINEERING SEC.                   | Document Not Considered Final<br>Unless All Signatures Completed |
|                                                                                                                                                                         | SHOWIN ON THIS SHEET                                                       | PHONE: (919) 707–6690<br>FAX: (919) 250–4151 | UTILITY CONSTRUCTION<br>PLANS ONLY                               |
|                                                                                                                                                                         |                                                                            | UTILITY COM                                  |                                                                  |
|                                                                                                                                                                         |                                                                            |                                              |                                                                  |
|                                                                                                                                                                         |                                                                            |                                              |                                                                  |
|                                                                                                                                                                         |                                                                            |                                              |                                                                  |
|                                                                                                                                                                         |                                                                            |                                              |                                                                  |
|                                                                                                                                                                         |                                                                            |                                              |                                                                  |
| L                                                                                                                                                                       |                                                                            |                                              |                                                                  |
|                                                                                                                                                                         |                                                                            |                                              |                                                                  |
|                                                                                                                                                                         |                                                                            |                                              |                                                                  |
|                                                                                                                                                                         |                                                                            |                                              |                                                                  |
|                                                                                                                                                                         |                                                                            |                                              |                                                                  |
| i                                                                                                                                                                       |                                                                            |                                              |                                                                  |
| ION                                                                                                                                                                     |                                                                            |                                              |                                                                  |
| ONI                                                                                                                                                                     |                                                                            |                                              |                                                                  |
| AS<br>D                                                                                                                                                                 |                                                                            |                                              |                                                                  |
| ION                                                                                                                                                                     |                                                                            |                                              |                                                                  |
|                                                                                                                                                                         |                                                                            |                                              |                                                                  |
| IRE                                                                                                                                                                     |                                                                            |                                              |                                                                  |
|                                                                                                                                                                         |                                                                            |                                              |                                                                  |
|                                                                                                                                                                         |                                                                            |                                              |                                                                  |
|                                                                                                                                                                         |                                                                            |                                              |                                                                  |
| )                                                                                                                                                                       |                                                                            |                                              |                                                                  |
| ,                                                                                                                                                                       |                                                                            |                                              |                                                                  |
|                                                                                                                                                                         |                                                                            |                                              |                                                                  |
|                                                                                                                                                                         |                                                                            |                                              |                                                                  |
|                                                                                                                                                                         |                                                                            |                                              |                                                                  |
| Е                                                                                                                                                                       |                                                                            |                                              |                                                                  |
| -                                                                                                                                                                       |                                                                            |                                              |                                                                  |
|                                                                                                                                                                         |                                                                            |                                              |                                                                  |
|                                                                                                                                                                         |                                                                            |                                              |                                                                  |
|                                                                                                                                                                         |                                                                            |                                              |                                                                  |
|                                                                                                                                                                         |                                                                            |                                              |                                                                  |
| CIRCUMFERENTIAL RESTRAINT RINGS                                                                                                                                         |                                                                            |                                              |                                                                  |
| FOR C900 PVC                                                                                                                                                            |                                                                            |                                              |                                                                  |
|                                                                                                                                                                         |                                                                            |                                              |                                                                  |
|                                                                                                                                                                         |                                                                            |                                              |                                                                  |
| MECHANICAL JOINT                                                                                                                                                        |                                                                            |                                              |                                                                  |
| DUCTILE IRON FITTING                                                                                                                                                    |                                                                            |                                              |                                                                  |
| / MAXIMUM 45°                                                                                                                                                           |                                                                            |                                              |                                                                  |
|                                                                                                                                                                         |                                                                            |                                              |                                                                  |
|                                                                                                                                                                         |                                                                            |                                              |                                                                  |
|                                                                                                                                                                         |                                                                            |                                              |                                                                  |
|                                                                                                                                                                         |                                                                            |                                              |                                                                  |
|                                                                                                                                                                         |                                                                            |                                              |                                                                  |
|                                                                                                                                                                         |                                                                            |                                              | A                                                                |
|                                                                                                                                                                         | FUSIBLE PVC                                                                |                                              |                                                                  |
|                                                                                                                                                                         |                                                                            | /                                            | 7)                                                               |
|                                                                                                                                                                         |                                                                            |                                              | )                                                                |
|                                                                                                                                                                         |                                                                            |                                              |                                                                  |
|                                                                                                                                                                         |                                                                            |                                              |                                                                  |
|                                                                                                                                                                         |                                                                            | /                                            |                                                                  |
|                                                                                                                                                                         |                                                                            |                                              |                                                                  |
| DIDECT DIVEST $\xi \mid \omega \mid$                                                                                                                                    |                                                                            |                                              |                                                                  |
| $\angle - \text{DIRECT BURY PIPE} \qquad \qquad$ |                                                                            |                                              |                                                                  |
| $   \leq                                    $                                                                                                                           |                                                                            |                                              |                                                                  |
| - DIRECT BURY PIPE                                                                                                                                                      |                                                                            |                                              |                                                                  |
|                                                                                                                                                                         |                                                                            |                                              | _/                                                               |
|                                                                                                                                                                         |                                                                            |                                              | /                                                                |
|                                                                                                                                                                         |                                                                            |                                              |                                                                  |