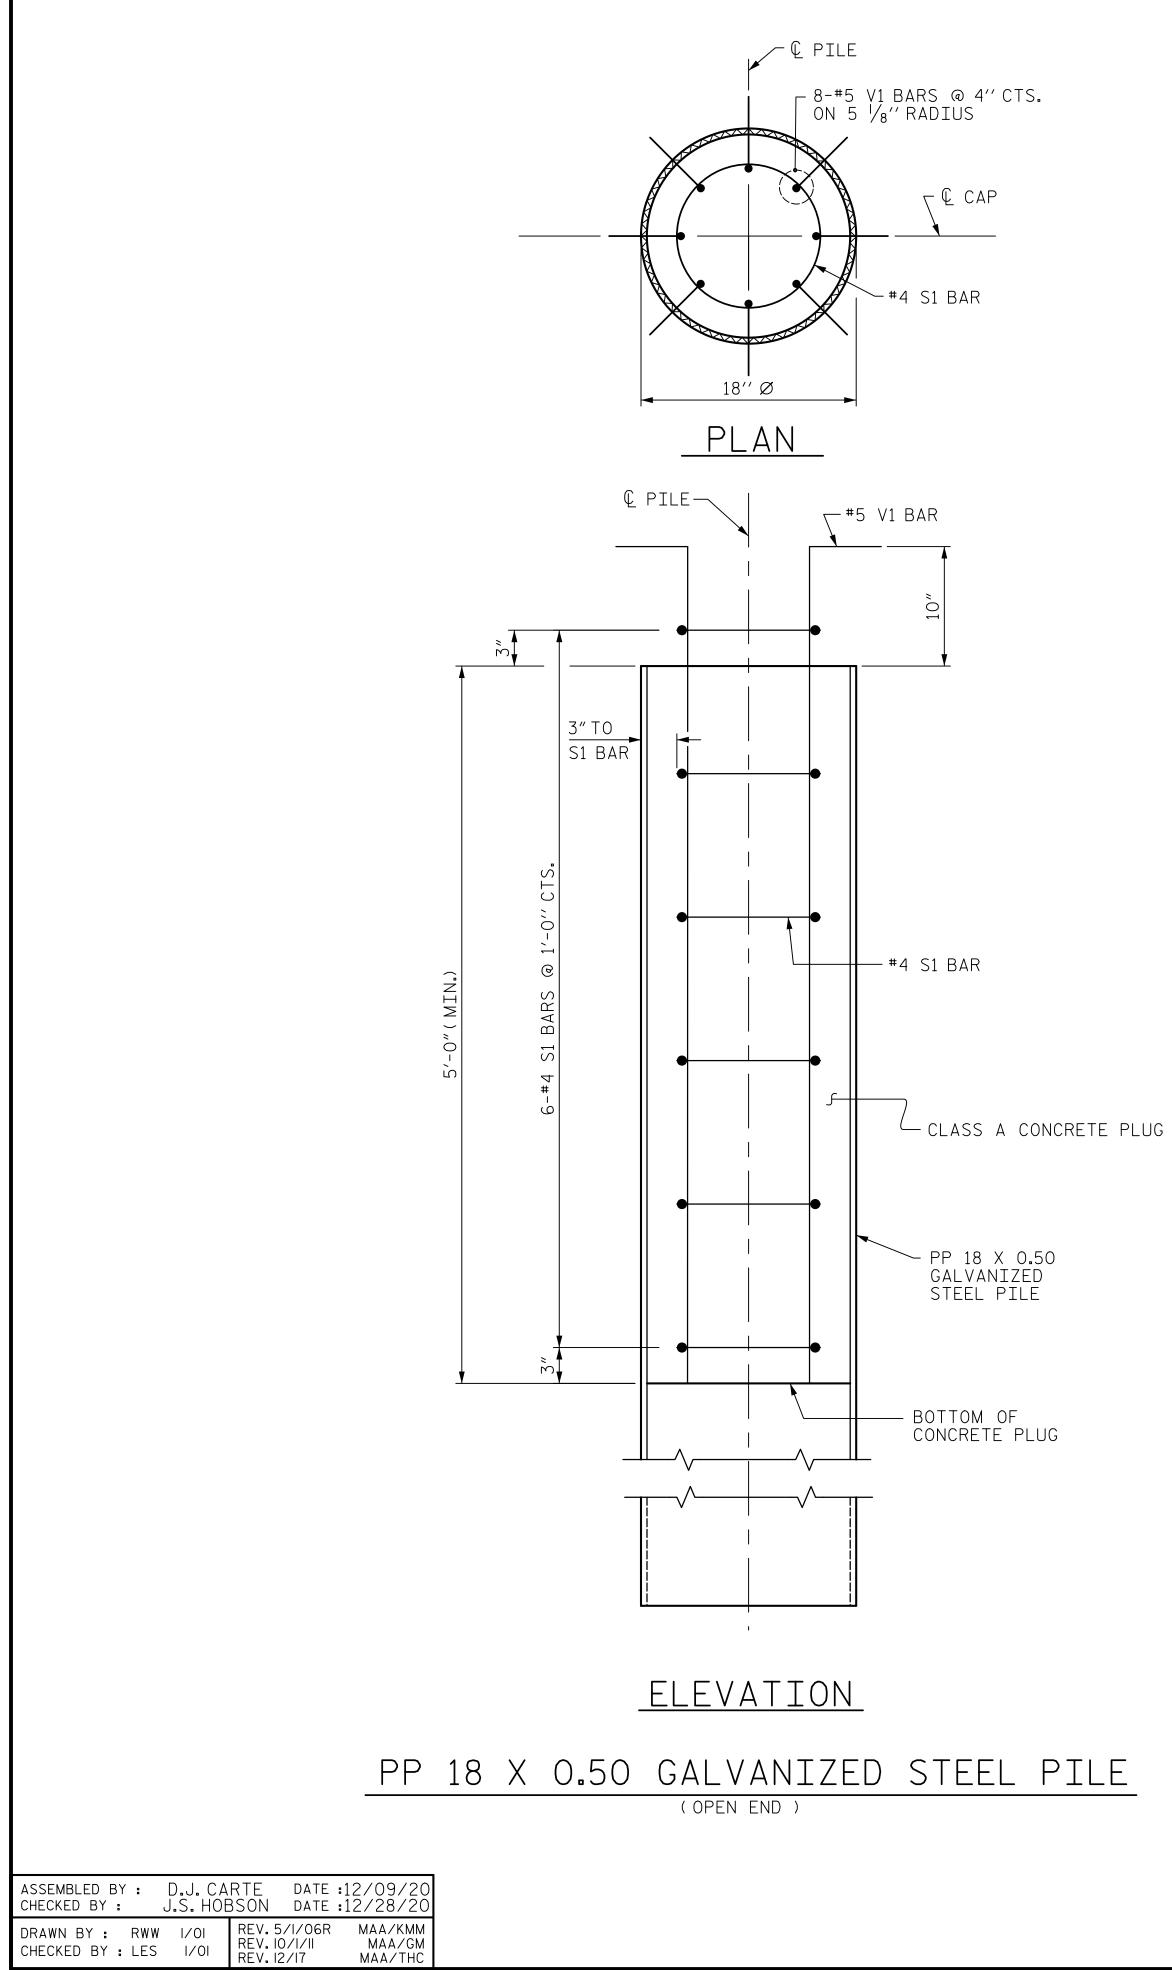

## NOTES

PIPE PILES SHALL BE IN ACCORDANCE WITH THE STANDARD SPECIFICATIONS.

GALVANIZE STEEL PIPE PILES IN ACCORDANC 1076 OF THE STANDARD SPECIFICATIONS UNL IS REQUIRED. GALVANIZING OR METALLIZING IS NOT REQUIRED.

REMOVE AND REPLACE OR REPAIR TO THE SAT ENGINEER PILES THAT ARE DAMAGED, DEFORME DURING INSTALLATION OR DRIVING.

PILE SPLICES SHALL BE IN ACCORDANCE WIT SPECIFICATIONS AND AWS D1.1.

FOR OPEN END PIPE PILES, REMOVE ENOUGH S FROM INSIDE THE PILES TO CONSTRUCT THE WITHOUT FOULING THE CONCRETE.

FORM THE CONCRETE PLUG SUCH THAT THE RE OR CONCRETE DOES NOT MOVE AND THE CLEAF REINFORCING STEEL TO THE INSIDE OF THE AFTER CONCRETE PLACEMENT. DO NOT PLACE BENT CAP UNTIL THE CONCRETE PLUG HAS A COMPRESSIVE STRENGTH OF 1500 PSI.

THE REINFORCING STEEL, CLASS A CONCRETE, ARE CONSIDERED INCIDENTAL TO THE CONTRA PER LINEAR FOOT FOR PP 18 X 0.50 GALVANI

|                                                                                                                                                                        | _                                       |             |      |      |                      |                  |  |
|------------------------------------------------------------------------------------------------------------------------------------------------------------------------|-----------------------------------------|-------------|------|------|----------------------|------------------|--|
|                                                                                                                                                                        |                                         | SILL<br>X O |      |      | RIAL FOR<br>NIZED SI | ONE<br>Feel pile |  |
| SECTION 1084 OF                                                                                                                                                        | BAR                                     | NO.         | SIZE | TYPE | LENGTH               | WEIGHT           |  |
|                                                                                                                                                                        | S1                                      | 6           | #4   | 1    | 4'-5''               | 18               |  |
| NCE WITH SECTION                                                                                                                                                       |                                         |             |      |      | <u> </u>             |                  |  |
| ILESS METALLIZING<br>NG PIPE PILE PLATES                                                                                                                               | V1                                      | 8           | #5   | 2    | 6'-8''               | 56               |  |
|                                                                                                                                                                        | REINFORCING STEEL = 74 LBS              |             |      |      |                      | 1<br>74 LBS      |  |
| ATISFACTION OF THE                                                                                                                                                     |                                         |             |      |      |                      |                  |  |
| MED OR COLLAPSED                                                                                                                                                       | CLASS A CONCRETE                        |             |      |      |                      |                  |  |
| TH THE STANDARD                                                                                                                                                        | 5'-O'' MINIMUM PLUG 0.3 C.Y.            |             |      |      |                      |                  |  |
|                                                                                                                                                                        | BAR TYPES                               |             |      |      |                      |                  |  |
| SOIL AND WATER<br>E CONCRETE PLUG                                                                                                                                      | 1'-3'' LAP                              |             |      |      |                      |                  |  |
| REINFORCING STEEL<br>ARANCE FROM THE<br>PILE IS MAINTAINED<br>CONCRETE IN THE<br>ATTAINED A MINIMUM<br>E, AND GALVANIZING<br>RACT UNIT PRICE BID<br>NIZED STEEL PILES. | 1<br>ALL BAR DIMENSIONS ARE OUT TO OUT. |             |      |      |                      |                  |  |
|                                                                                                                                                                        |                                         |             |      |      |                      |                  |  |