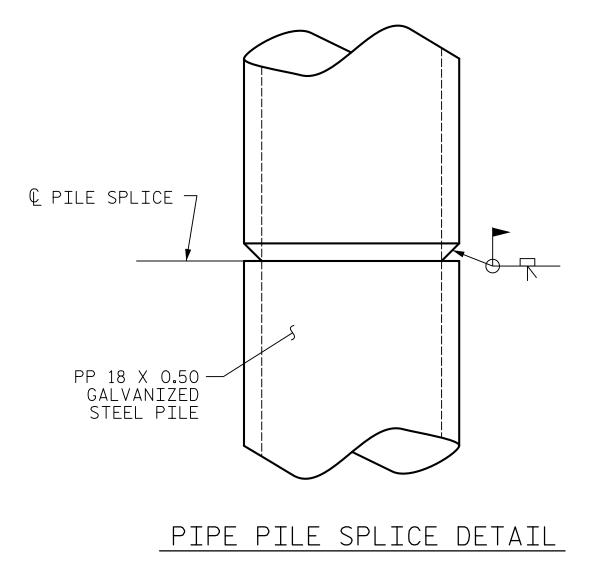

REMOVE AND REPLACE OR REPAIR TO THE SAT ENGINEER PILES THAT ARE DAMAGED, DEFORME DURING INSTALLATION OR DRIVING.

PILE SPLICES SHALL BE IN ACCORDANCE WIT SPECIFICATIONS AND AWS D1.1.

FOR OPEN END PIPE PILES, REMOVE ENOUGH S FROM INSIDE THE PILES TO CONSTRUCT THE WITHOUT FOULING THE CONCRETE.