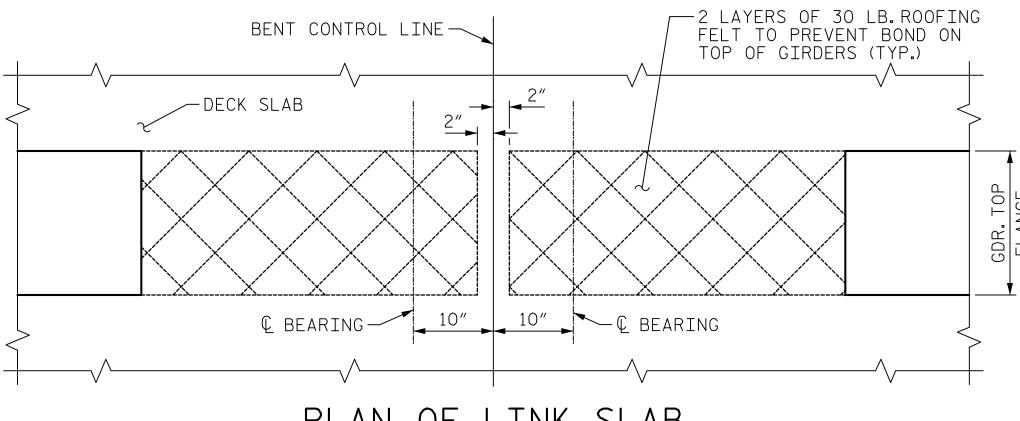

PLAN OF LINK SLAB

Mead &Hunt

111 E. Hargett Street Suite 300 Raleigh, NC 27601 919-714-8670 meadhunt.com NC License No. F-1235

DOCUMENT NOT CONSIDERED FINAL UNLESS ALL

SIGNATURES COMPLETED

PROJECT NO. B-5619 LENOIR COUNTY STATION: 30+80.00 -L-