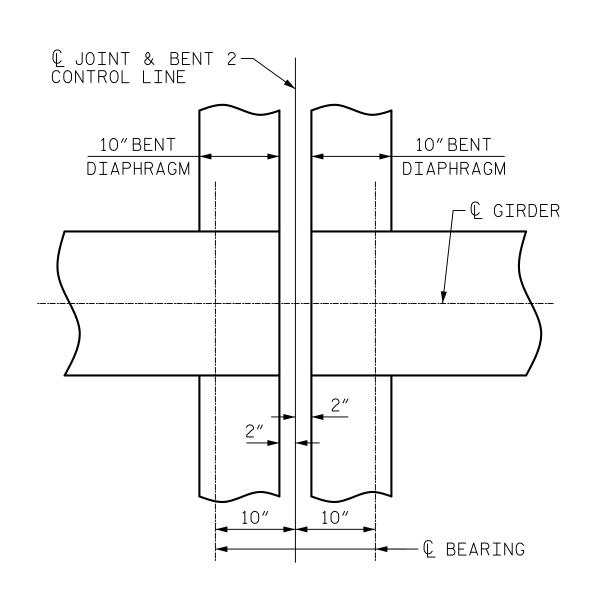

PLAN OF LINK SLAB

Mead &Hunt

111 E. Hargett Street Suite 300 Raleigh, NC 27601 919-714-8670 meadhunt.com NC License No. F-1235

DOCUMENT NOT CONSIDERED FINAL UNLESS ALL

SIGNATURES COMPLETED

PROJECT NO. B-5619 LENOIR COUNTY STATION: 30+80.00 -L-