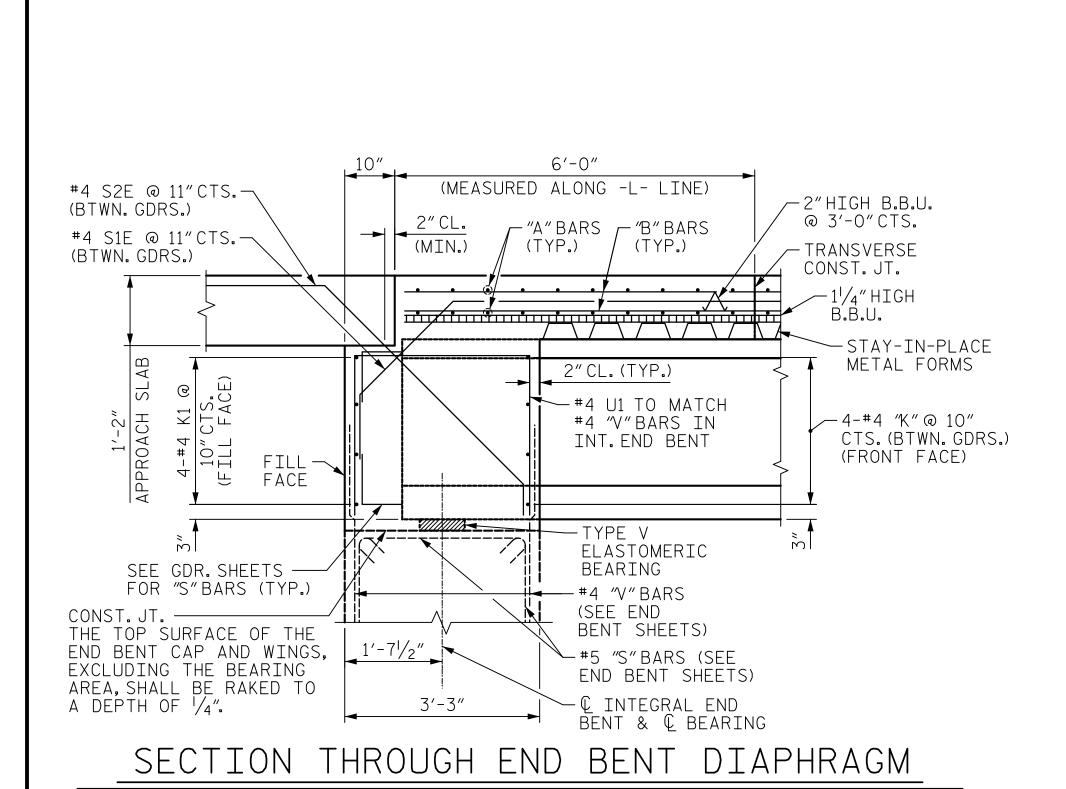

PLAN OF INTEGRAL END BENT

(END BENT 1 SHOWN, END BENT 2 SIMILAR)

PLAN OF EXP. BENT DIAPHRAGM

(BENT 2)

SECTION THROUGH LINK SLAB

(BENT 1, 3, & 4)

\* NO WELDING OF FORMS OR FALSEWORK TO THE TOPS OF THE GIRDERS WILL BE PERMITTED IN THE LINK SLAB AREA.