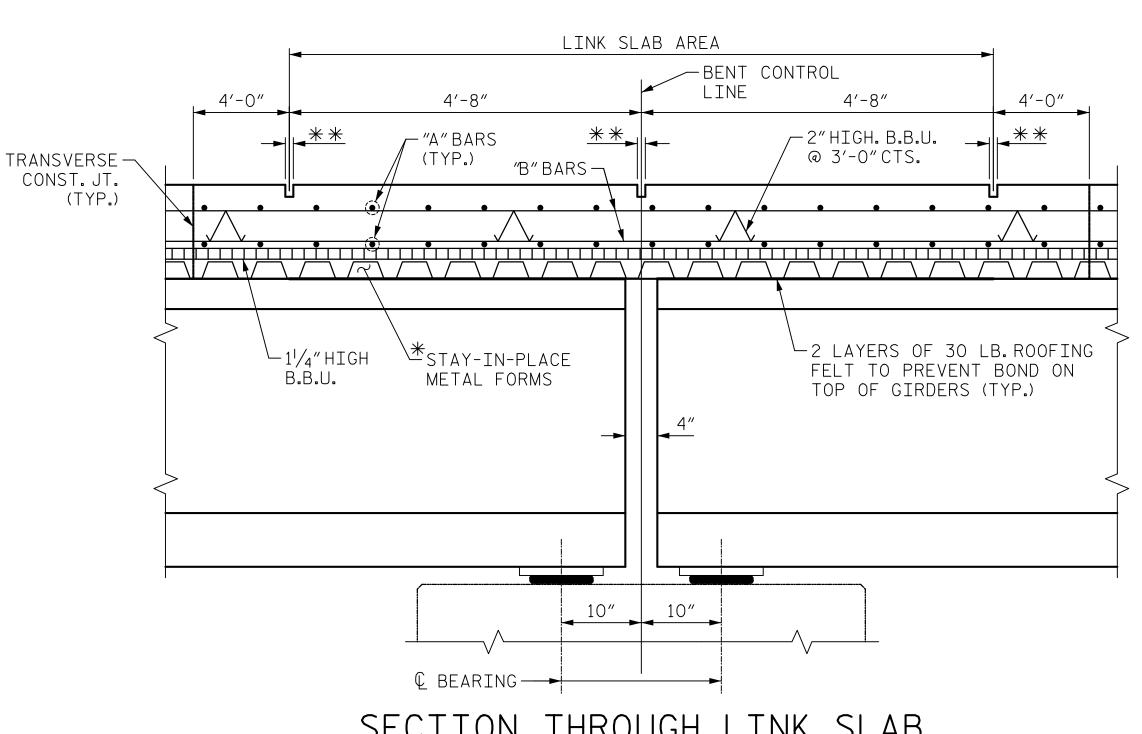

PLAN OF INTEGRAL END BENT

(END BENT 1 SHOWN, END BENT 2 SIMILAR)

PLAN OF EXP. BENT DIAPHRAGM

(BENT 2)

SECTION THROUGH LINK SLAB

(BENT 1, 3, & 4)

\* NO WELDING OF FORMS OR FALSEWORK TO THE TOPS OF THE GIRDERS WILL BE PERMITTED IN THE LINK SLAB AREA.

\*\* A  $1\frac{1}{2}$ " DEEP ×  $\frac{3}{8}$ " CONTRACTION JOINT SHALL BE SAWN WITHIN 24 HOURS OF POURING THE DECK. THE JOINT SHALL BE FILLED WITH JOINT SEALER MATERIAL. THE JOINT SEALER MATERIAL SHALL CONFORM TO THE REQUIREMENTS OF TYPE B LOW MODULUS SILICONE SEALANT, SEE SECTION 1028 OF THE STANDARD SPECIFICATIONS.

PLAN OF LINK SLAB

Mead &Hunt

111 E. Hargett Street Suite 300 Raleigh, NC 27601 919-714-8670 meadhunt.com NC License No. F-1235

DOCUMENT NOT CONSIDERED FINAL UNLESS ALL

SIGNATURES COMPLETED

PROJECT NO. B-5619 LENOIR COUNTY STATION: 30+80.00 -L-