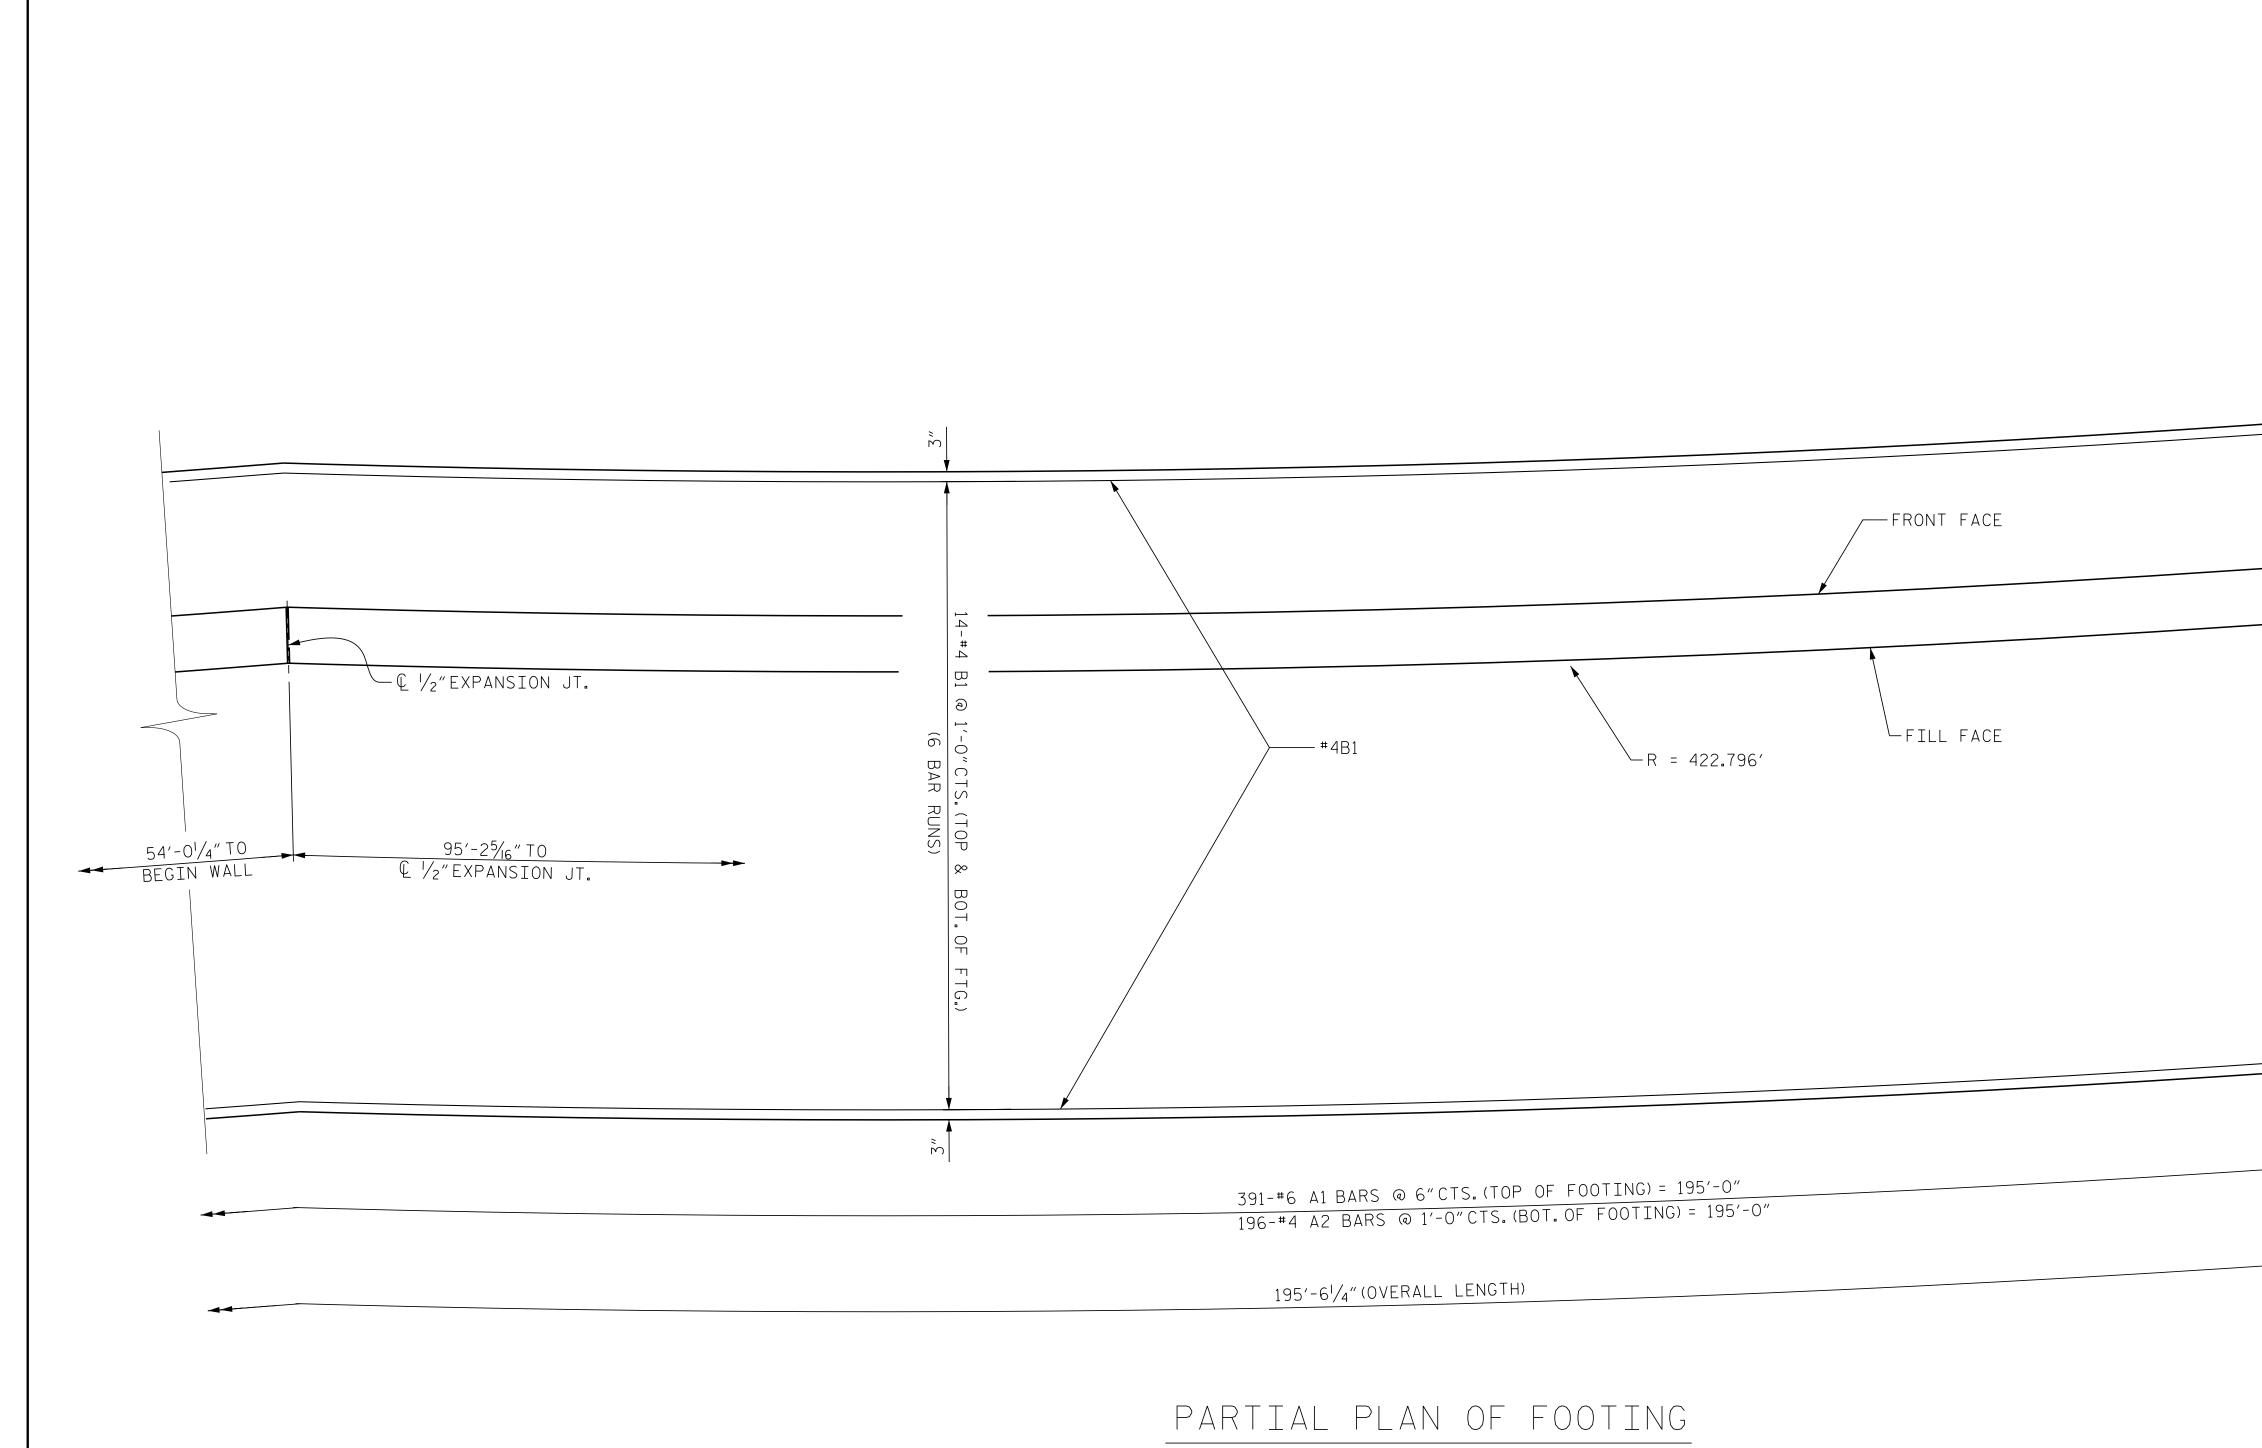

+

+

NOTES: DIMENSIONS ARE GIVEN ALONG THE FILL FACE OF WALL

CONTRACTOR SHALL CUT REINFORCING BARS AND PROVIDE MINIMUM 2"CLEAR OF THE EXPANSION JOINT EACH SIDE. (FOR SPLICE LENGTHS, SEE SHEET W-15) (SPLICES NOT SHOWN FOR CLARITY)