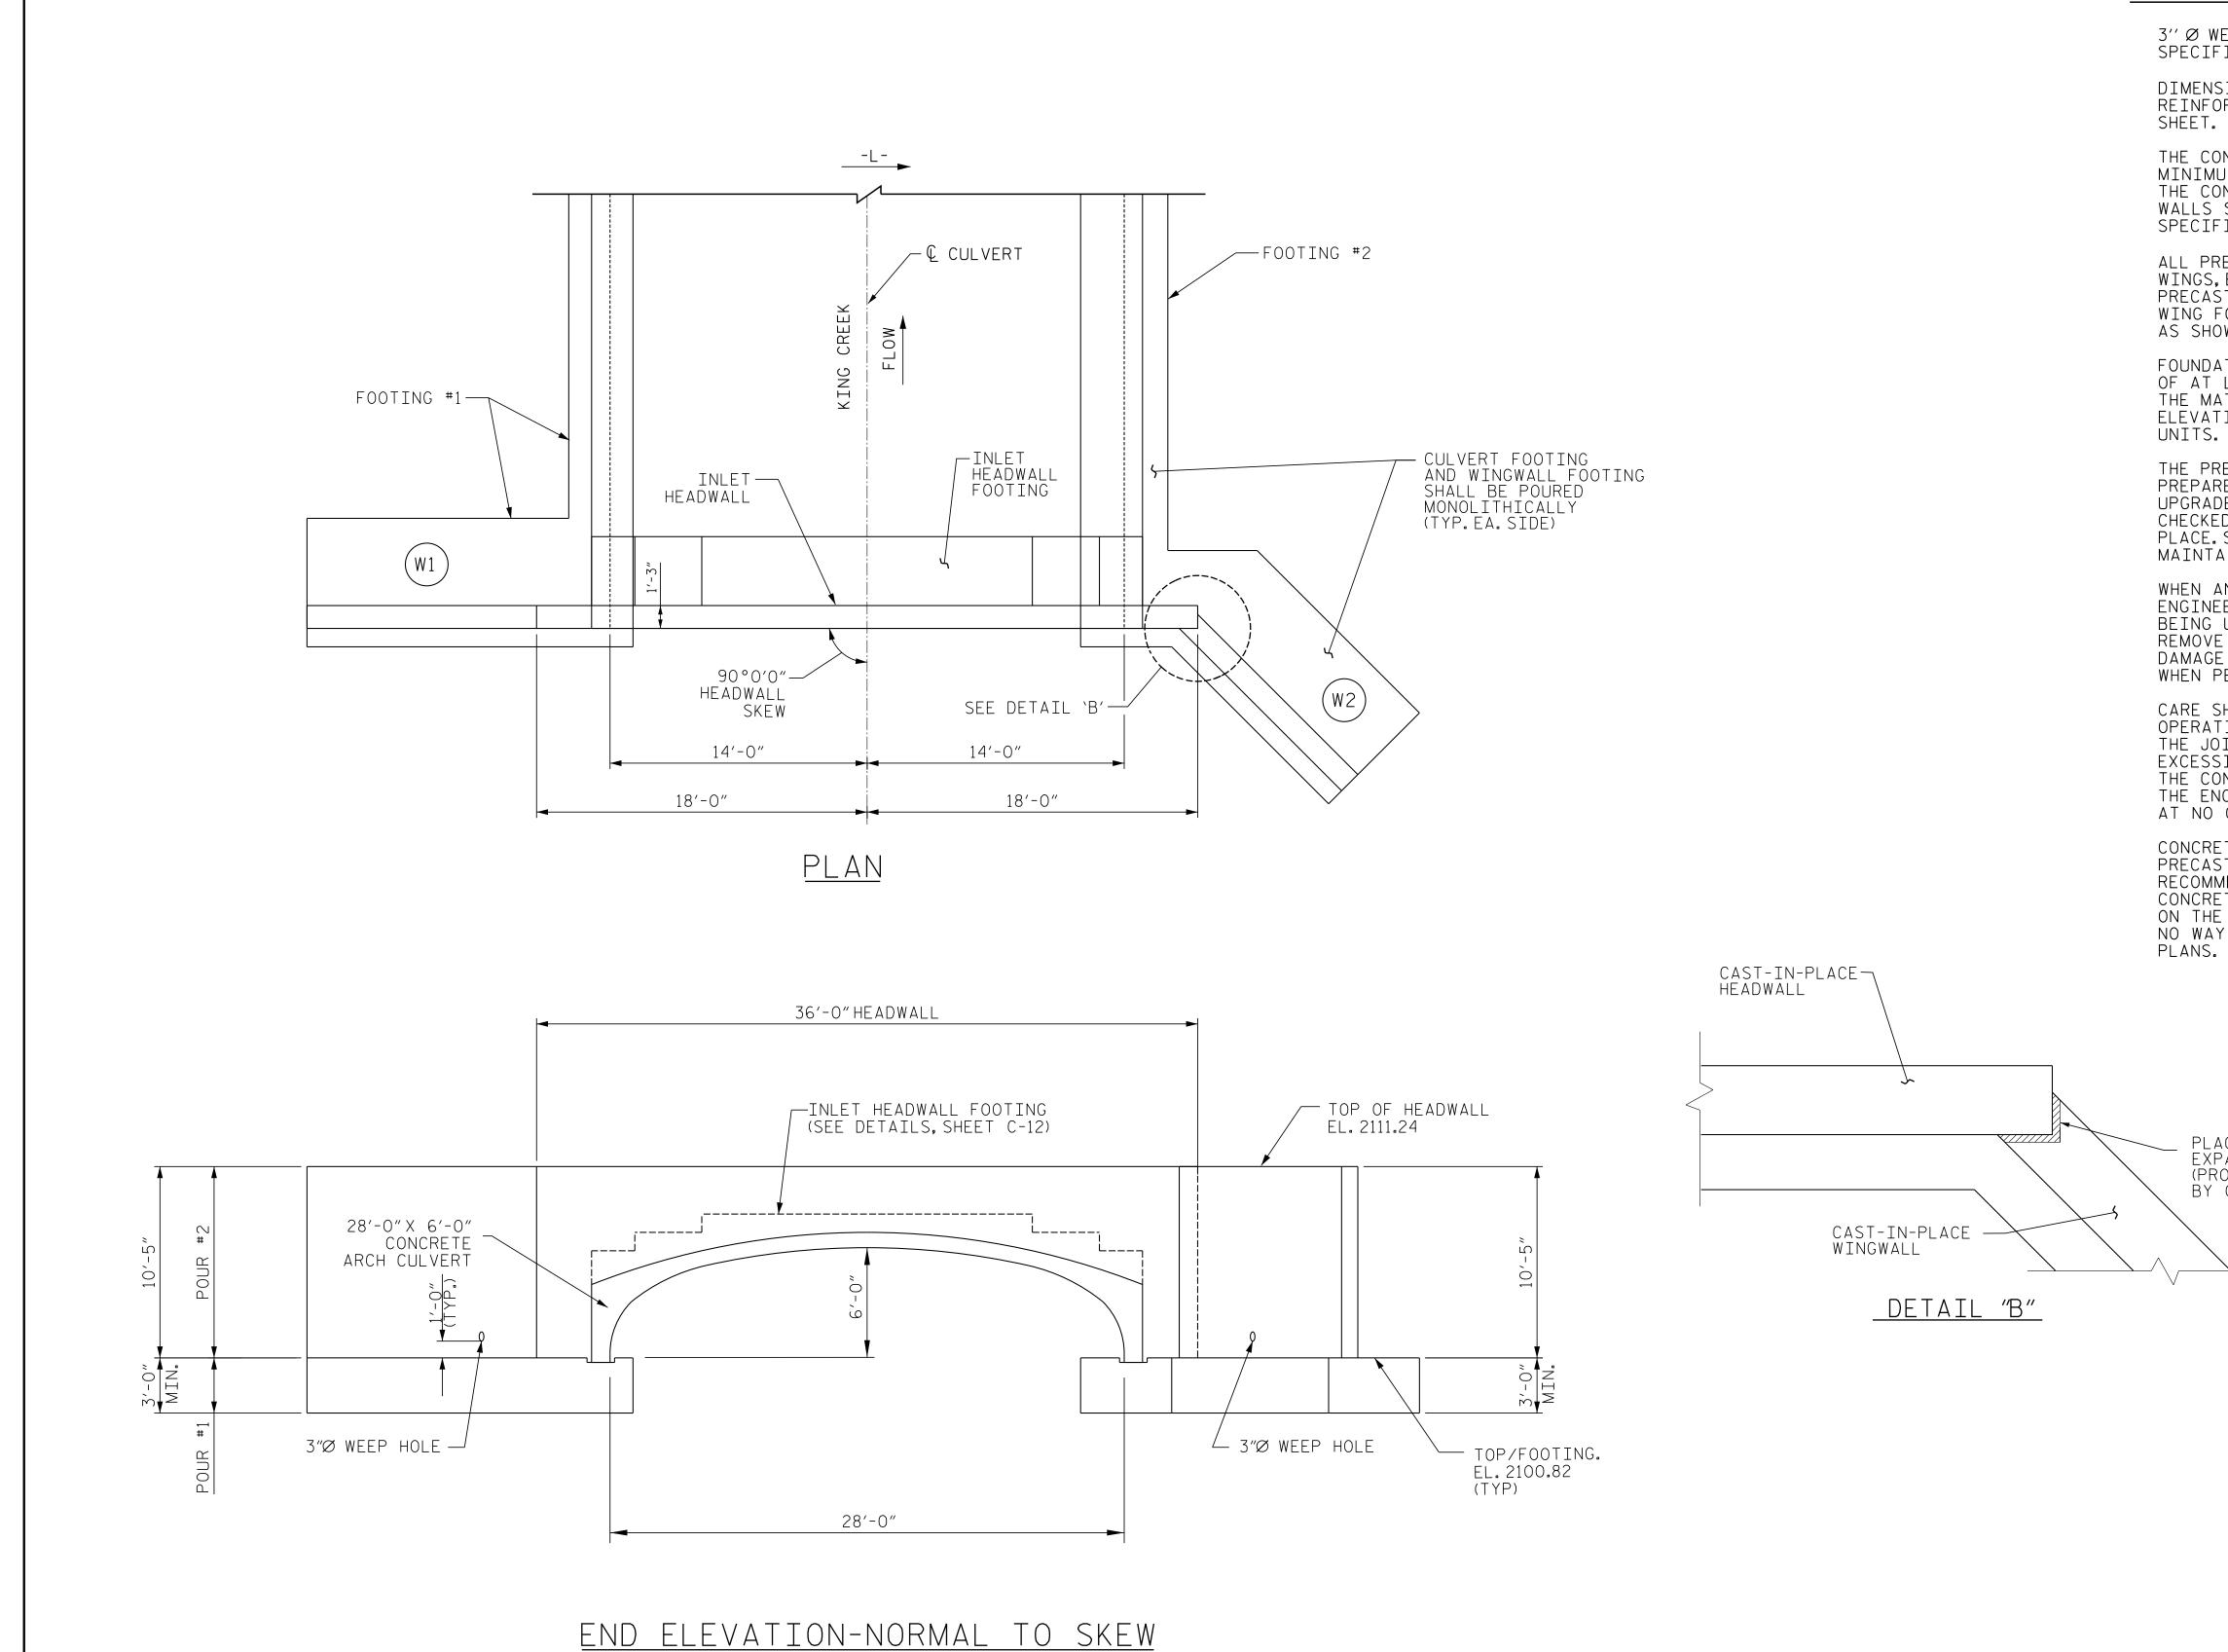

APPROXIMATE FOOTING DEPTH. MAINTAIN 1'-O" MIN. ROCK EMBEDMENT

+

+

| NOTES | (CONT_) |
|-------|---------|

3" Ø WEEP HOLES INDICATED TO BE IN ACCORDANCE WITH THE SPECIFICATIONS.

DIMENSIONS FOR WING LAYOUT AS WELL AS ADDITIONAL REINFORCING STEEL EMBEDDED IN BARREL ARE SHOWN ON WING

THE CONCRETE FOR THE PRECAST UNITS SHALL ATTAIN A MINIMUM COMPRESSIVE STRENGTH AT 28 DAYS OF 5000 P.S.I.. THE CONCRETE FOR THE HEADWALLS, WINGS AND END CURTAIN WALLS SHALL BE CLASS "A" CONCRETE AS PER THE STANDARD SPECIFICATIONS.

ALL PRECAST UNITS SHALL BE PLACED PRIOR TO POURING THE WINGS, END CURTAIN WALLS AND HEADWALLS. THE EXTERIOR PRECAST UNITS SHALL BE UNDERMINED TO PROVIDE FOR THE WING FOOTINGS TO BE POURED TO THE DEPTH AND DIMENSIONS AS SHOWN ON THIS PLAN SHEET.

FOUNDATION CONDITIONING MATERIAL SHALL HAVE A THICKNESS OF AT LEAST 1'-O' BELOW THE BOTTOM OF THE PRECAST UNITS. THE MATERIAL SHALL BE FORMED AND SCREEDED TO THE PROPER ELEVATION AT LEAST 1'-O" BEYOND THE SIDES OF THE PRECAST

THE PRECAST UNITS SHALL BE CAREFULLY POSITIONED ON THE PREPARED FOUNDATION CONDITIONING MATERIAL, FEMALE END UPGRADE WITH THE MALE END FULLY INSERTED AND EACH JOINT CHECKED FOR ALIGNMENT PRIOR TO JACKING THE UNIT INTO PLACE. SATISFACTORY FITTING AND PROPER GRADE SHALL BE MAINTAINED AS THE WORK PROCEEDS.