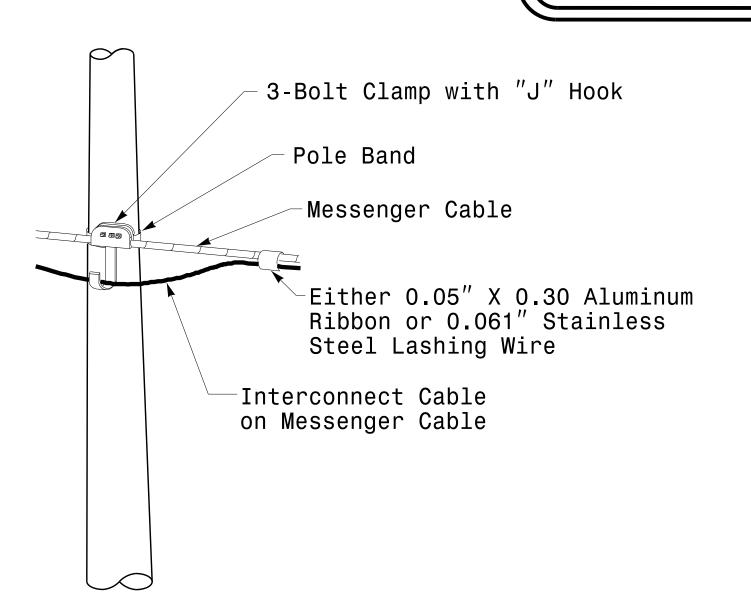

## Strain Pole Attachments

## NOTE:

- 1. Strap all signal cables to the side of the pole with  $\sqrt[3]{4}^{\prime\prime}$  stainless steel straps when the distance between the spanwire attachment clamp and the weatherheads exceeds  $3^{\prime}$ - $0^{\prime\prime}$ .
- 2. Provide minimum two spanwire pole clamps per pole.
- 3. It is prohibited to attach two span wires at one pole clamp.
- 4. For general requirements refer to NCDOT Standard Specifications for Roadway and Structures, January 2018.

SHEET NO. PROJECT ID. NO. U-5887 Sig.M6

#0#

ס

\$



## Attachment of Cable to Intermediate Metal Pole



## Metal Pole Grounding Detail For Strain Pole and Mast Arm