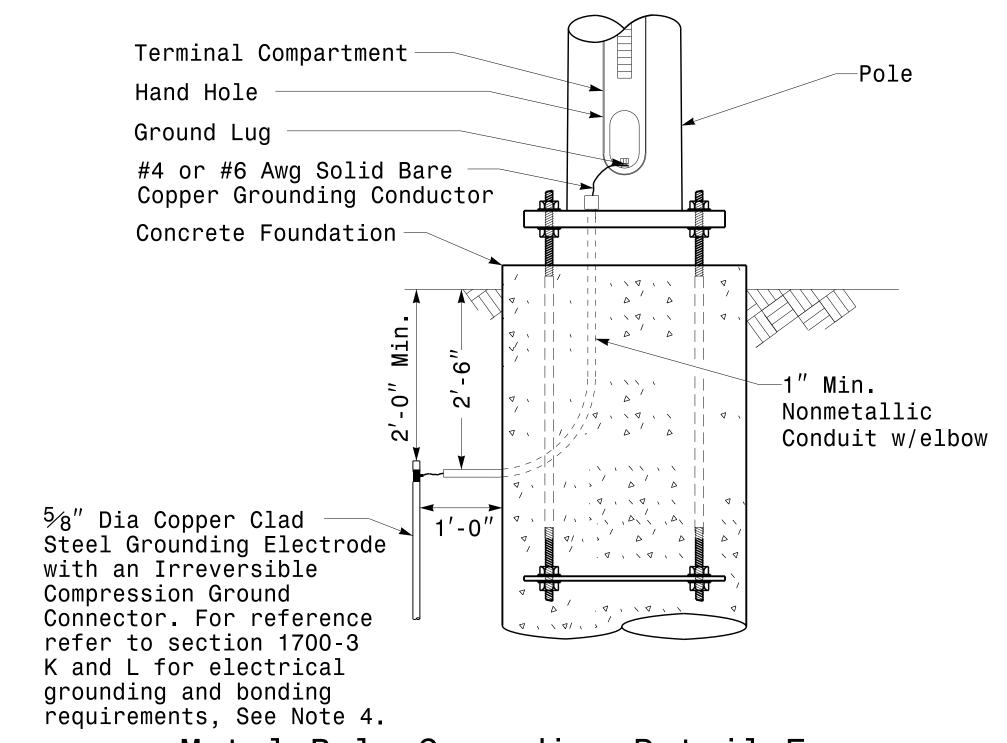

## Strain Pole Attachments

## NOTE:

- 1. Strap all signal cables to the side of the pole with  $\sqrt[3]{4}^{\prime\prime}$  stainless steel straps when the distance between the spanwire attachment clamp and the weatherheads exceeds  $3^{\prime}$ - $0^{\prime\prime}$ .
- 2. Provide minimum two spanwire pole clamps per pole.
- 3. It is prohibited to attach two span wires at one pole clamp.
- 4. For general requirements refer to NCDOT Standard Specifications for Roadway and Structures, January 2018.

SHEET NO. PROJECT ID. NO. U-5887 Sig.M6

#0#

ס

\$



## Attachment of Cable to Intermediate Metal Pole



## Metal Pole Grounding Detail For Strain Pole and Mast Arm