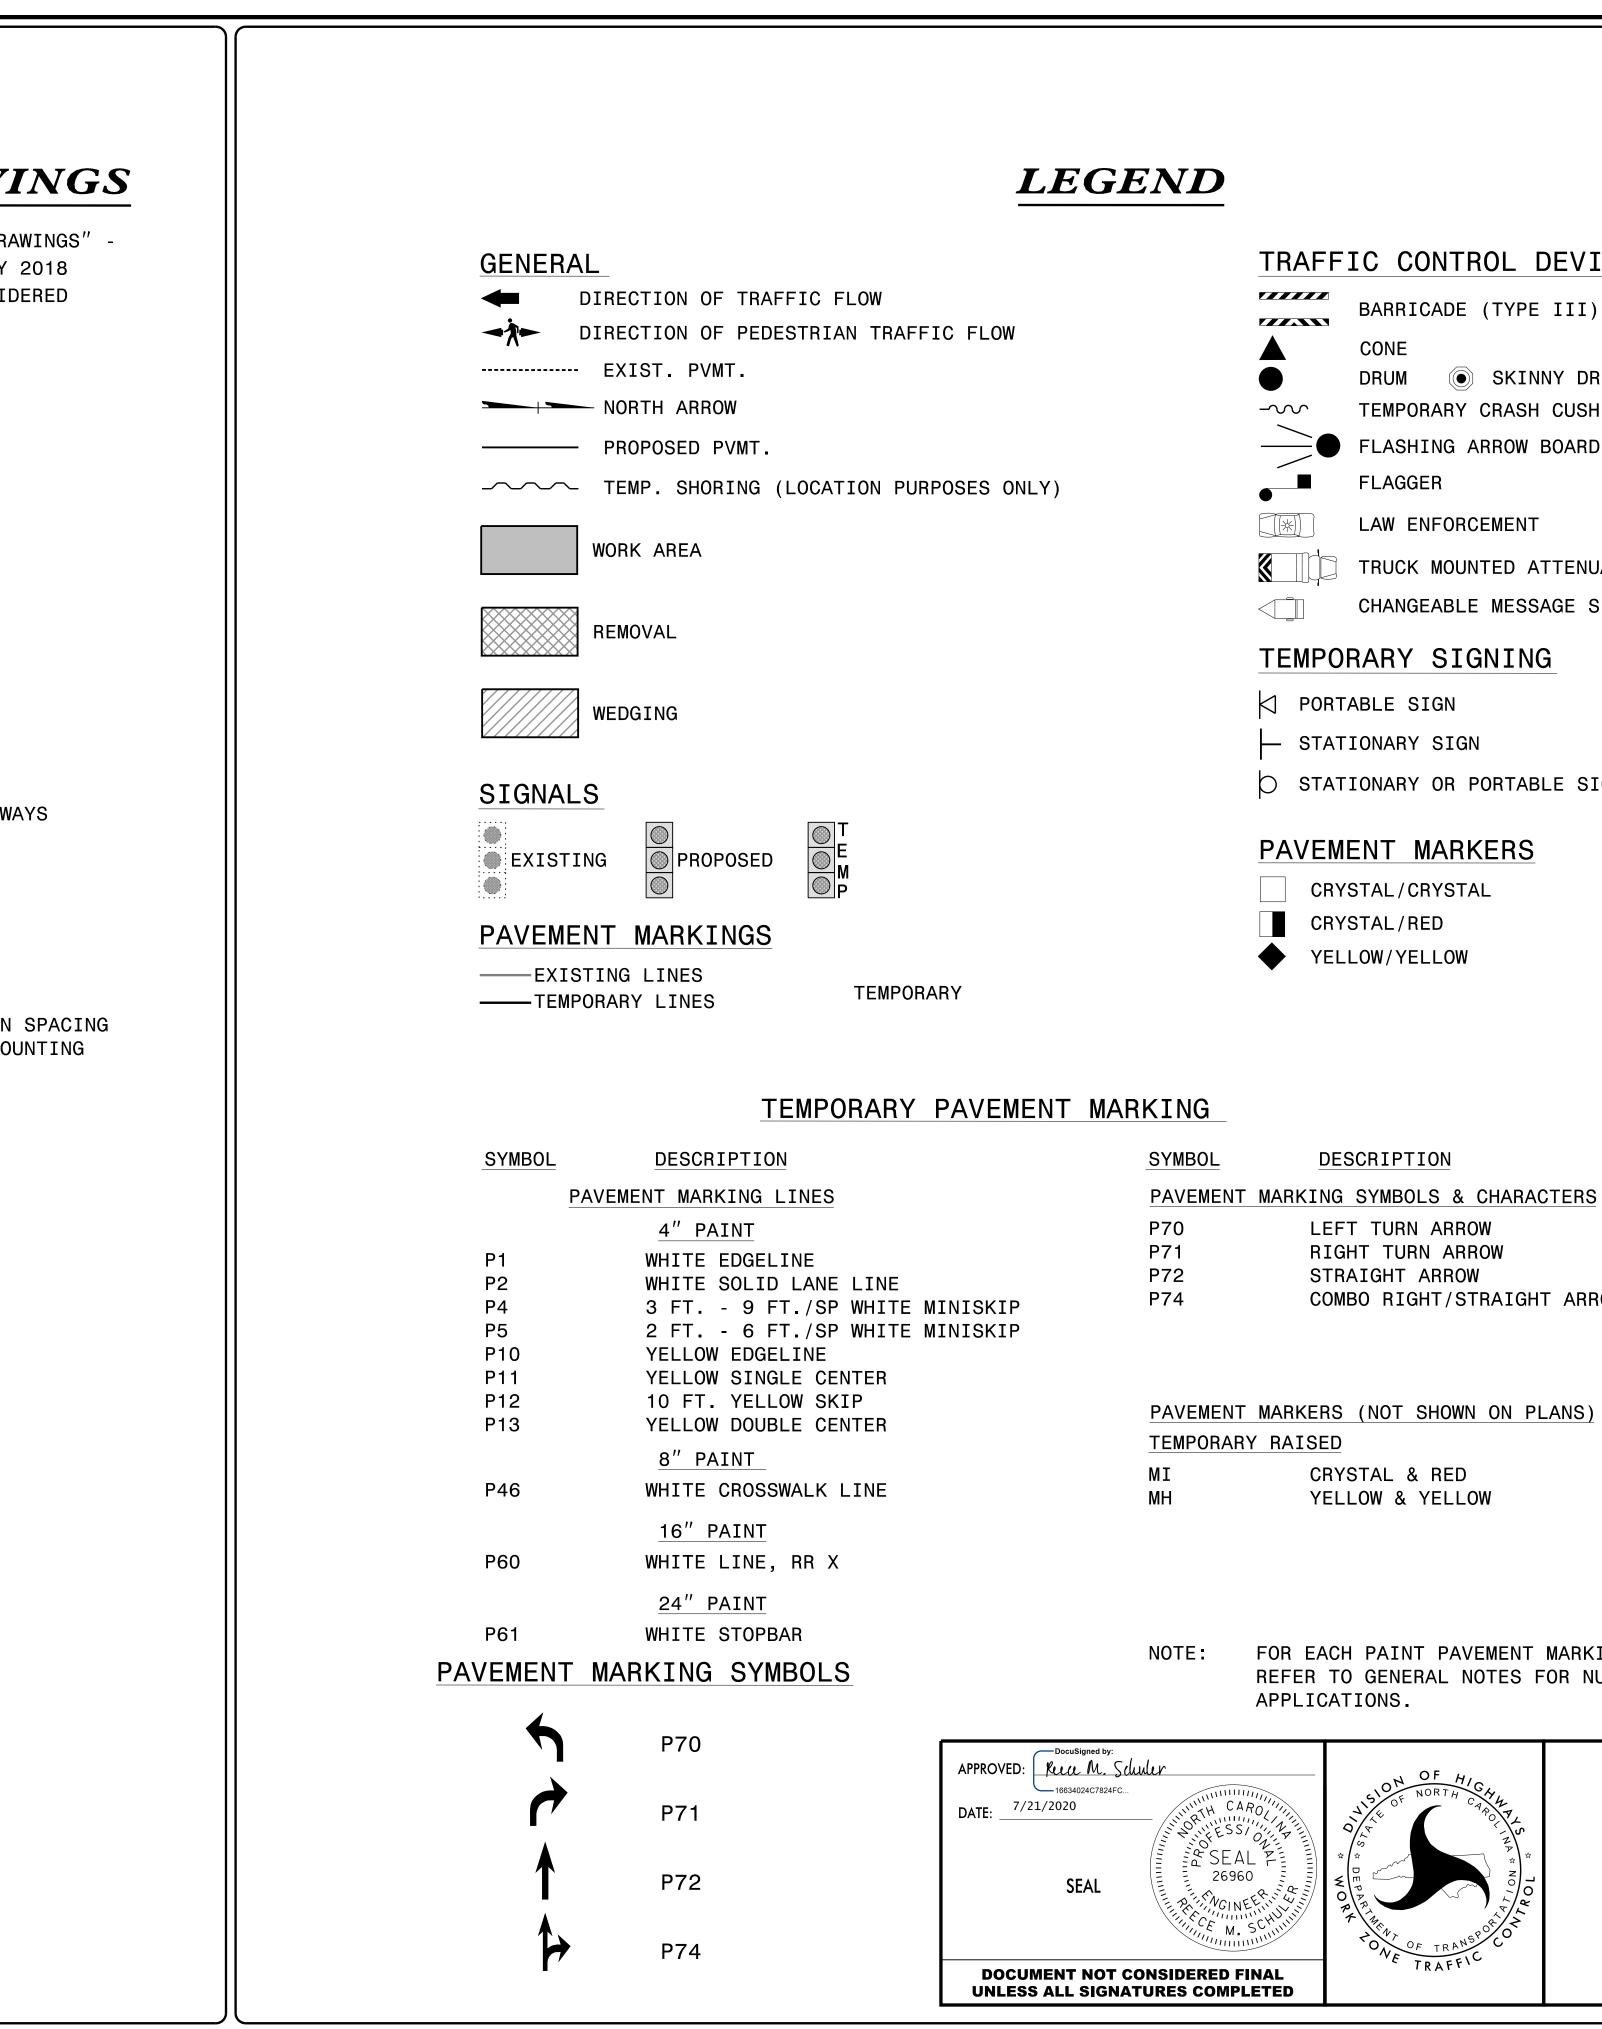

STD. NO.

TITLE

| 1101.01 | WORK ZONE WARNING SIGNS                           |
|---------|---------------------------------------------------|
| 1101.02 | TEMPORARY LANE CLOSURES                           |
| 1101.03 | TEMPORARY ROAD CLOSURES                           |
| 1101.04 | TEMPORARY SHOULDER CLOSURES                       |
| 1101.05 | WORK ZONE VEHICLE ACCESSES                        |
| 1101.11 | TRAFFIC CONTROL DESIGN TABLES                     |
| 1110.01 | STATIONARY WORK ZONE SIGNS                        |
| 1110.02 | PORTABLE WORK ZONE SIGNS                          |
| 1115.01 | FLASHING ARROW BOARDS                             |
| 1130.01 | DRUMS                                             |
| 1135.01 | CONES                                             |
| 1145.01 | BARRICADES                                        |
| 1150.01 | FLAGGING DEVICES                                  |
| 1180.01 | SKINNY - DRUMS                                    |
| 1205.01 | PAVEMENT MARKINGS - LINE TYPES AND OFFSETS        |
| 1205.02 | PAVEMENT MARKINGS - TWO LANE AND MULTILANE ROADWA |
| 1205.03 | PAVEMENT MARKINGS - EXITS AND ENTRANCE RAMPS      |
| 1205.04 | PAVEMENT MARKINGS - INTERSECTIONS                 |
| 1205.05 | PAVEMENT MARKINGS - TURN LANES                    |
| 1205.07 | PAVEMENT MARKINGS - PEDESTRIAN CROSSWALKS         |
| 1205.08 | PAVEMENT MARKINGS - SYMBOLS AND WORD MESSAGES     |
| 1205.09 | PAVEMENT MARKINGS - PAINTED ISLANDS               |
| 1205.11 | PAVEMENT MARKINGS - RAILROAD CROSSINGS            |
| 1205.12 | PAVEMENT MARKINGS - BRIDGES                       |
| 1261.01 | GUARDRAIL AND BARRIER DELINEATORS - INSTALLATION  |
| 1261.02 | GUARDRAIL AND BARRIER DELINEATORS - TYPES AND MOU |
| 1262.01 | GUARDRAIL END DELINEATION                         |
|         |                                                   |

|          | PROJ. REF                      | ERENCE NO. | SHEET NC |
|----------|--------------------------------|------------|----------|
|          | U-58                           | 387        | TMP-1A   |
|          |                                |            |          |
|          |                                |            |          |
|          |                                |            |          |
|          |                                |            |          |
|          |                                |            |          |
| TRAFF    | IC CONTROL DEVICES             |            |          |
|          | BARRICADE (TYPE III)           |            |          |
|          | CONE                           |            |          |
|          | DRUM () SKINNY DRUM © TUBULAR  | MARKFR     |          |
|          | TEMPORARY CRASH CUSHION        |            |          |
| <u> </u> | FLASHING ARROW BOARD           |            |          |
|          | FLAGGER                        |            |          |
|          | LAW ENFORCEMENT                |            |          |
|          |                                |            |          |
|          | TRUCK MOUNTED ATTENUATOR (TMA) |            |          |
|          | CHANGEABLE MESSAGE SIGN        |            |          |
| ТЕМРО    | RARY SIGNING                   |            |          |
| DORT     | ABLE SIGN                      |            |          |
| ⊢ stat   | IONARY SIGN                    |            |          |
| b stat   | IONARY OR PORTABLE SIGN        |            |          |
|          |                                |            |          |
| PAVEM    | ENT MARKERS                    |            |          |
| CRY      | STAL/CRYSTAL                   |            |          |
|          | /STAL/RED                      |            |          |
|          | LOW/YELLOW                     |            |          |

COMBO RIGHT/STRAIGHT ARROW

FOR EACH PAINT PAVEMENT MARKING ITEM, REFER TO GENERAL NOTES FOR NUMBER OF