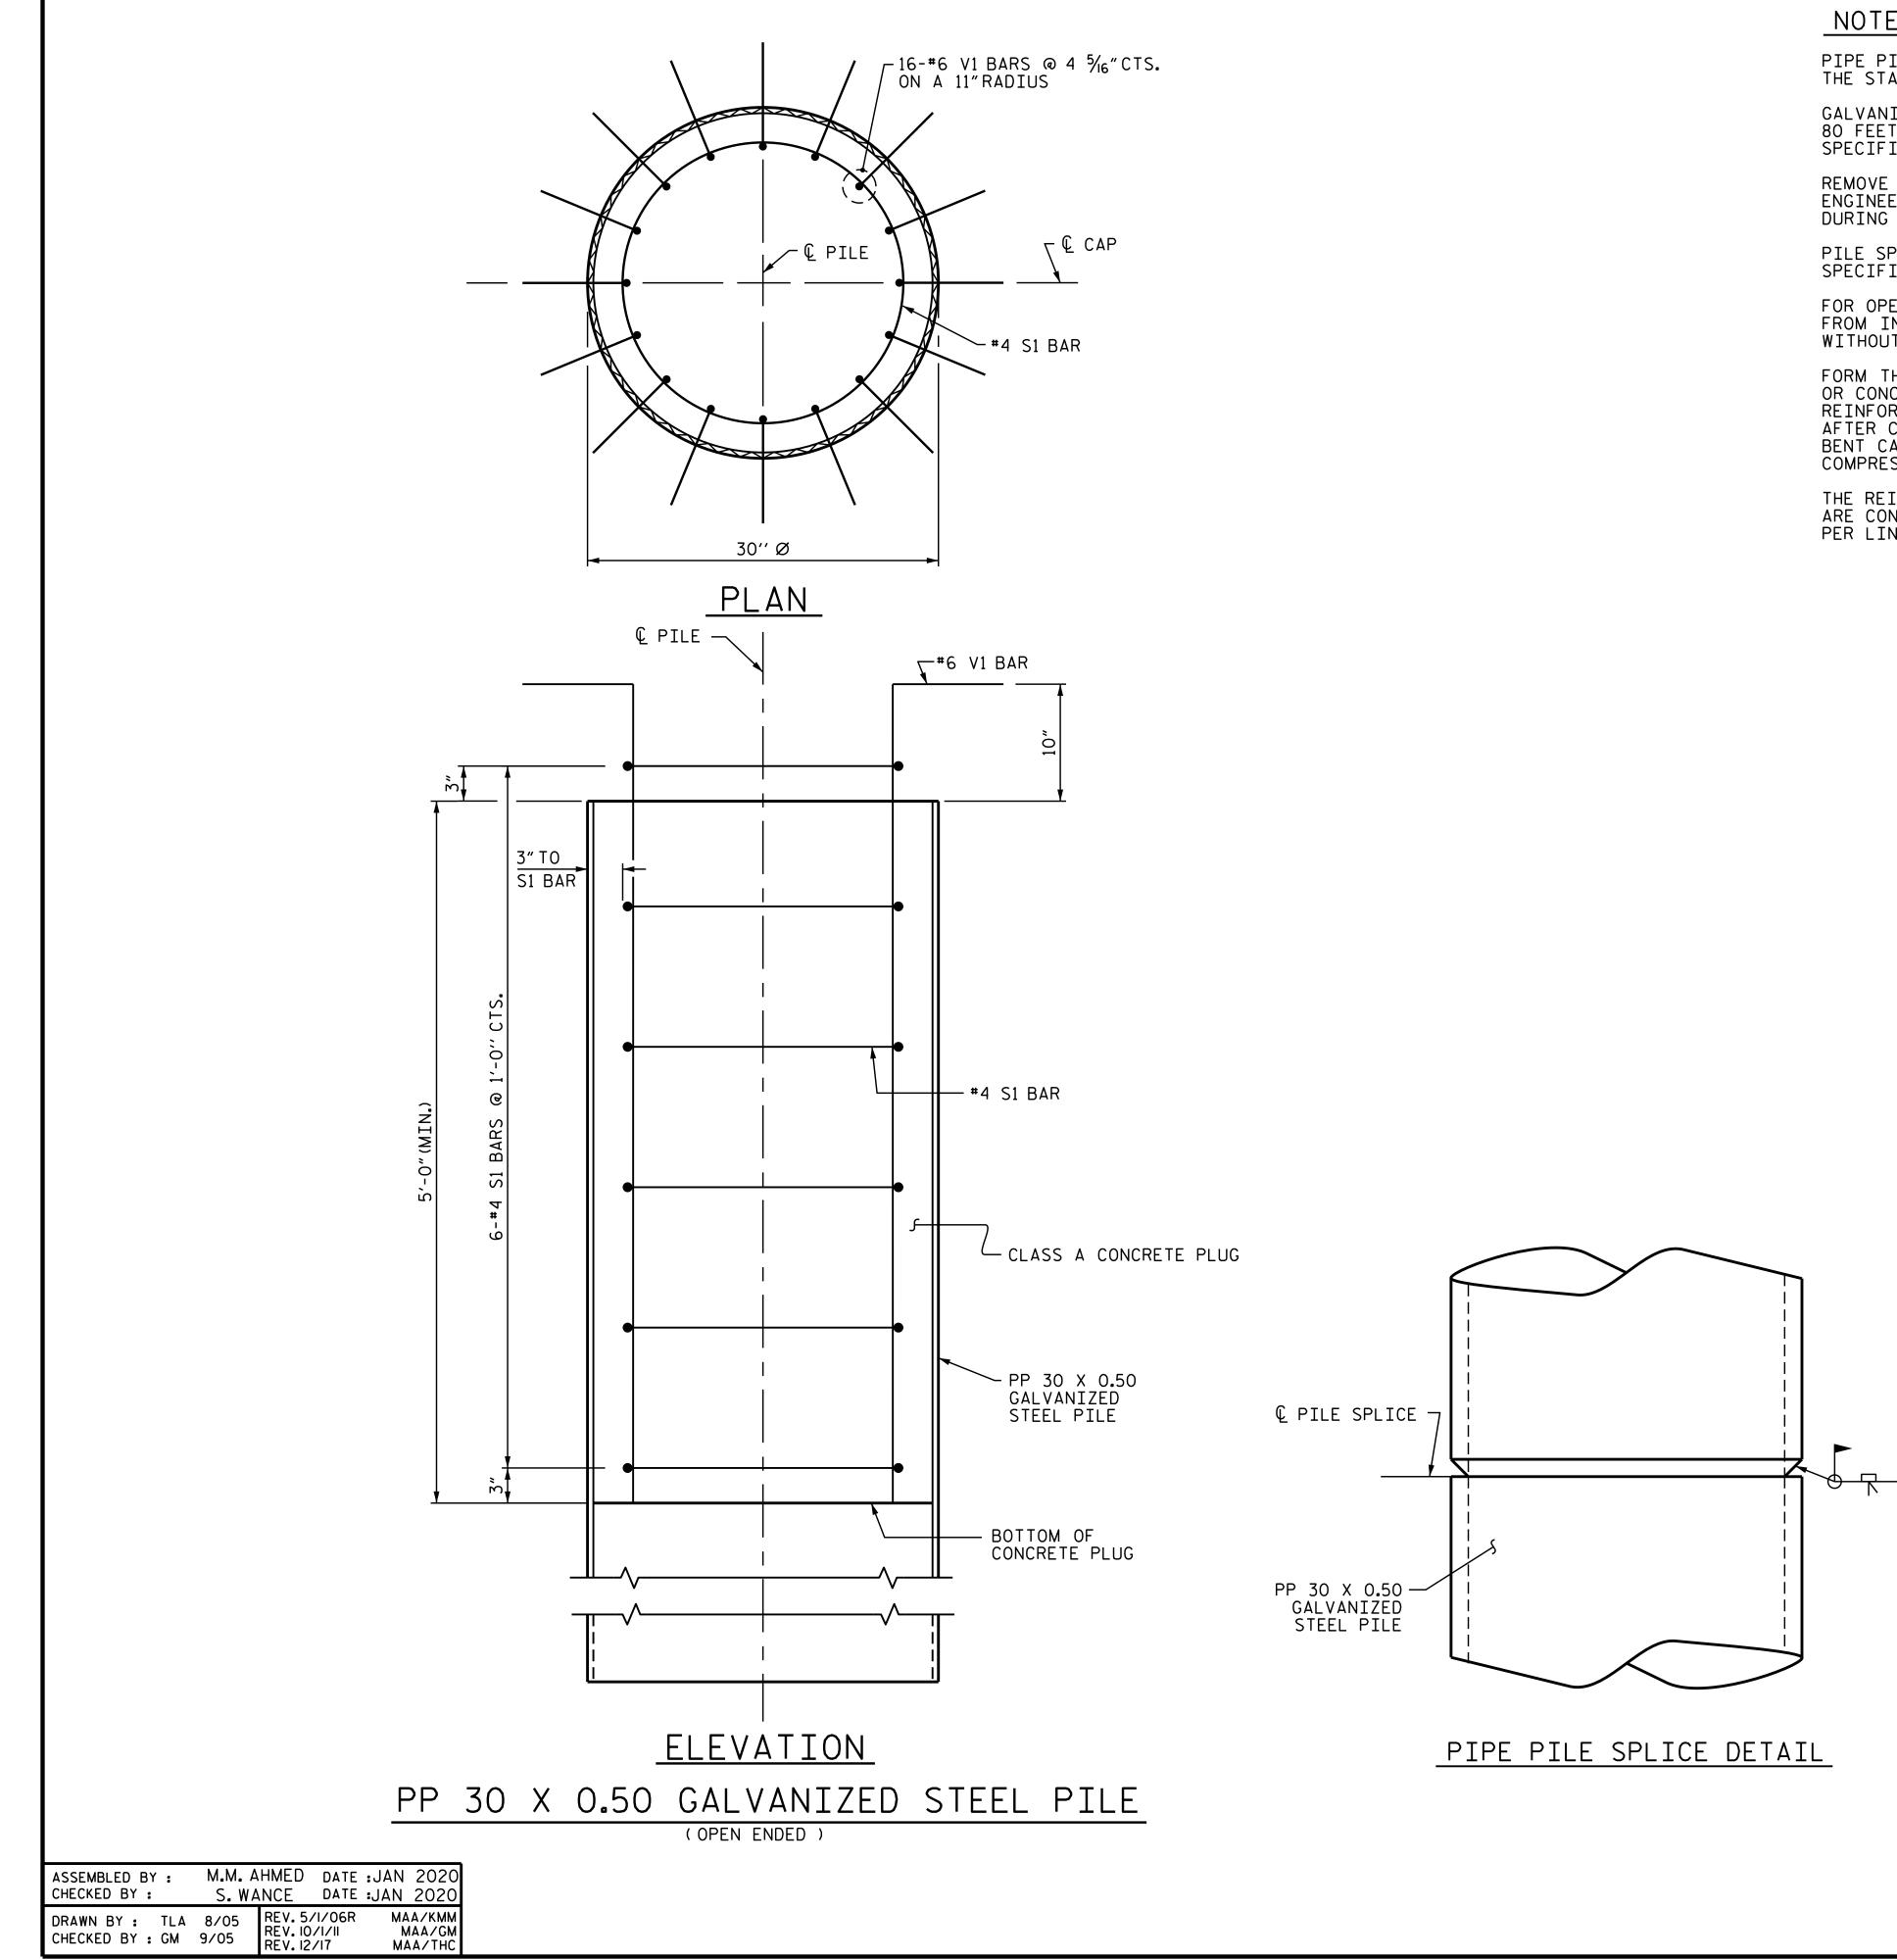

<sup>22-</sup>MAY-2020 10:07 R:\Structures\Plans\B4931\_SMU\_B\*\_320022.dgn aabraha

+

+

NOTES

PIPE PILES SHALL BE IN ACCORDANCE WITH THE STANDARD SPECIFICATIONS.

GALVANIZE THE TOP OF EACH STEEL PIPE PI 80 FEET. IN ACCORDANCE WITH SECTION 1076 SPECIFICATIONS UNLESS METALLIZING IS RE

REMOVE AND REPLACE OR REPAIR TO THE SAT ENGINEER PILES THAT ARE DAMAGED, DEFORME DURING INSTALLATION OR DRIVING.

PILE SPLICES SHALL BE IN ACCORDANCE WIT SPECIFICATIONS AND AWS D1.1.

FOR OPEN END PIPE PILES, REMOVE ENOUGH S FROM INSIDE THE PILES TO CONSTRUCT THE WITHOUT FOULING THE CONCRETE.

FORM THE CONCRETE PLUG SUCH THAT THE RE OR CONCRETE DOES NOT MOVE AND THE CLEAF REINFORCING STEEL TO THE INSIDE OF THE AFTER CONCRETE PLACEMENT. DO NOT PLACE BENT CAP UNTIL THE CONCRETE PLUG HAS AT COMPRESSIVE STRENGTH OF 1500 PSI.

THE REINFORCING STEEL, CLASS A CONCRETE, ARE CONSIDERED INCIDENTAL TO THE CONTRA PER LINEAR FOOT FOR PP 30 X 0.50 GALVAN

| BILL OF MATERIAL FOR ONE<br>PP 30 X 0.50 GALVANIZED STEEL PILE |                                          |                                                                                              |                                                                                                                                         |                                                                                                                                                              |                                                                                                                                                                                                 |  |  |  |  |  |
|----------------------------------------------------------------|------------------------------------------|----------------------------------------------------------------------------------------------|-----------------------------------------------------------------------------------------------------------------------------------------|--------------------------------------------------------------------------------------------------------------------------------------------------------------|-------------------------------------------------------------------------------------------------------------------------------------------------------------------------------------------------|--|--|--|--|--|
| BAR<br>S1                                                      | NO.<br>6                                 | SIZE<br>#4                                                                                   | TYPE<br>1                                                                                                                               | LENGTH<br>7'-7''                                                                                                                                             | WEIGHT<br>30                                                                                                                                                                                    |  |  |  |  |  |
| V1                                                             | 16                                       | #6                                                                                           | 2                                                                                                                                       | 6'-10''                                                                                                                                                      | 164                                                                                                                                                                                             |  |  |  |  |  |
| REINFORCING STEEL = 194 Ibs                                    |                                          |                                                                                              |                                                                                                                                         |                                                                                                                                                              |                                                                                                                                                                                                 |  |  |  |  |  |
| CLASS A CONCRETE<br>5'-0'' MINIMUM PLUG 0.8 CY                 |                                          |                                                                                              |                                                                                                                                         |                                                                                                                                                              |                                                                                                                                                                                                 |  |  |  |  |  |
| BAR TYPES                                                      |                                          |                                                                                              |                                                                                                                                         |                                                                                                                                                              |                                                                                                                                                                                                 |  |  |  |  |  |
| ALL BAR DIMENSIONS ARE OUT TO OUT.                             |                                          |                                                                                              |                                                                                                                                         |                                                                                                                                                              |                                                                                                                                                                                                 |  |  |  |  |  |
|                                                                | PP 30<br>BAR<br>S1<br>V1<br>F<br>CLASS A | PP 30 X 0<br>BAR NO.<br>S1 6<br>V1 16<br>REINFO<br>CLASS A CONC<br>5'-0'' MIN<br>(1)<br>2'-0 | PP 30 X 0.50<br>BAR NO. SIZE<br>S1 6 #4<br>V1 16 #6<br>REINFORCING<br>CLASS A CONCRETE<br>5'-0'' MINIMUM B<br>B<br>1'-3<br>(1)<br>2'-0" | PP 30 X 0.50 GALVA<br>BAR NO. SIZE TYPE<br>S1 6 #4 1<br>V1 16 #6 2<br>REINFORCING STEEL =<br>CLASS A CONCRETE<br>5'-0'' MINIMUM PLUG<br>BAR TY<br>1'-3'' LAP | PP 30 X 0.50 GALVANIZED S<br>BAR NO. SIZE TYPE LENGTH<br>S1 6 #4 1 7'-7''<br>V1 16 #6 2 6'-10''<br>REINFORCING STEEL = 19<br>CLASS A CONCRETE<br>5'-0'' MINIMUM PLUG<br>BAR TYPES<br>1'-3'' LAP |  |  |  |  |  |