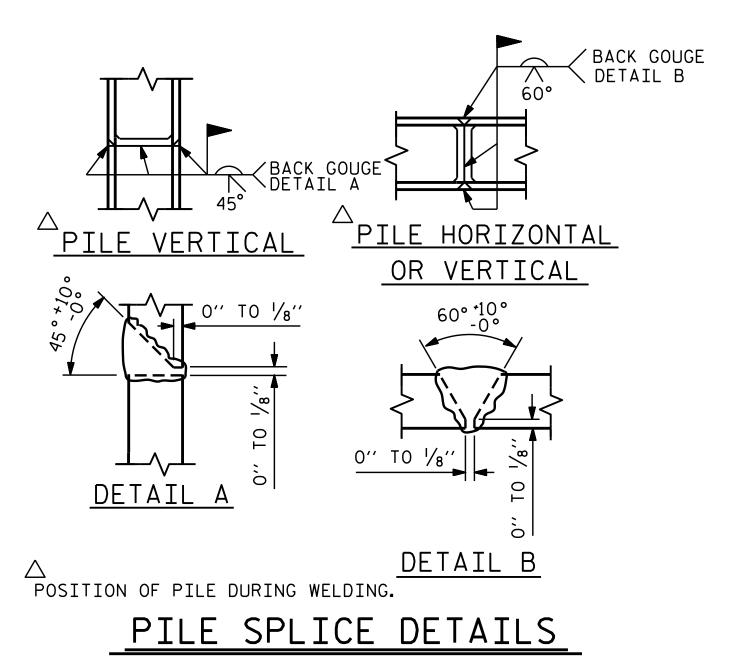

+

+





| PES                                                | BILL OF MATERIAL                                                   |        |            |           |         |        |  |  |
|----------------------------------------------------|--------------------------------------------------------------------|--------|------------|-----------|---------|--------|--|--|
|                                                    | INTEGRAL END BENT #1                                               |        |            |           |         |        |  |  |
|                                                    | BAR                                                                | NO.    | SIZE       | TYPE      | LENGTH  | WEIGHT |  |  |
|                                                    | B1