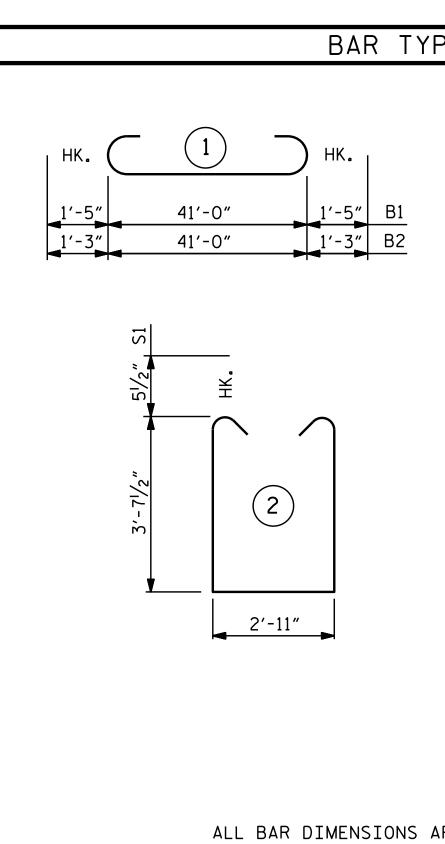

+

+

| PES                                                | BILL OF MATERIAL                                                   |        |            |           |         |        |  |  |
|----------------------------------------------------|--------------------------------------------------------------------|--------|------------|-----------|---------|--------|--|--|
|                                                    | INTEGRAL END BENT #1                                               |        |            |           |         |        |  |  |
|                                                    | BAR                                                                | NO.    | SIZE       | TYPE      | LENGTH  | WEIGHT |  |  |
|                                                    | B1                                                                 | 4      | #10        | 1         | 43'-10" | 754    |  |  |
| $5\frac{5}{2}$ 2'-11" $5\frac{5}{2}$ "             | B2                                                                 | 5      | #9         | 1         | 43′-6″  | 740    |  |  |
|                                                    | B3                                                                 | 10     | <b>#</b> 5 | STR       | 41'-0"  | 428    |  |  |
| НК. С                                              | B4                                                                 | 8      | #4         | STR       | 21'-10″ | 117    |  |  |
| HK. $\begin{pmatrix} & & \\ & & \end{pmatrix}$ HK. | B5                                                                 | 11     | #4         | STR       | 2'-11"  | 21     |  |  |
|                                                    |                                                                    |        |            |           |         |        |  |  |
|                                                    | H1                                                                 | 80     | <b>#</b> 5 | 5         | 13'-5"  | 1119   |  |  |
| /1'-3'' LAP                                        | H2                                                                 | 48     | <b>#</b> 5 | STR       | 3′-9″   | 188    |  |  |
|                                                    |                                                                    |        |            |           |         |        |  |  |
| $\mathbf{x}$                                       | S1                                                                 | 50     | <b>#</b> 5 | 2         | 11'-1"  | 578    |  |  |
|                                                    | S2                                                                 | 50     | <b>#</b> 5 | 3         | 3'-10"  | 200    |  |  |
|                                                    | S3                                                                 | 28     | #4         | 4         | 6'-6"   | 122    |  |  |
| $\left( \begin{array}{c} \\ \end{array} \right)$   |                                                                    |        |            |           |         |        |  |  |
|                                                    | V1                                                                 | 62     | #4         | STR       | 5'-7"   | 231    |  |  |
|                                                    | V2                                                                 | 68     | #4         | STR       | 9'-7"   | 435    |  |  |
|                                                    |                                                                    |        |            |           |         |        |  |  |
|                                                    |                                                                    |        |            |           |         |        |  |  |
| 1'-8"Ø                                             | REINFORCING STEEL = 4933 LBS                                       |        |            |           |         |        |  |  |
|                                                    | CLASS A CONCRETE                                                   |        |            |           |         |        |  |  |
|                                                    | POUR #1 (CAP, CONCRETE COLLARS &<br>LOWER PART OF WINGS) 25.5 C.Y. |        |            |           |         |        |  |  |
|                                                    |                                                                    |        |            |           |         |        |  |  |
|                                                    | POUR #2 (UPPER PART OF WINGS)<br>6.9 C.Y.                          |        |            |           |         |        |  |  |
|                                                    |                                                                    |        |            |           |         |        |  |  |
| 12'-9" H1                                          |                                                                    |        |            |           |         |        |  |  |
|                                                    | TOTAL                                                              |        | 32.4       | 32.4 C.Y. |         |        |  |  |
|                                                    | HP 12 × 53 STEEL PILES                                             |        |            |           |         |        |  |  |
|                                                    | No. 7                                                              |        | 245        | LIN FT.   |         |        |  |  |
|                                                    |                                                                    |        |            |           |         |        |  |  |
| ARE OUT TO OUT.                                    | PILE                                                               | REDRIV | 4 EA.      |           |         |        |  |  |
|                                                    |                                                                    |        |            |           |         |        |  |  |