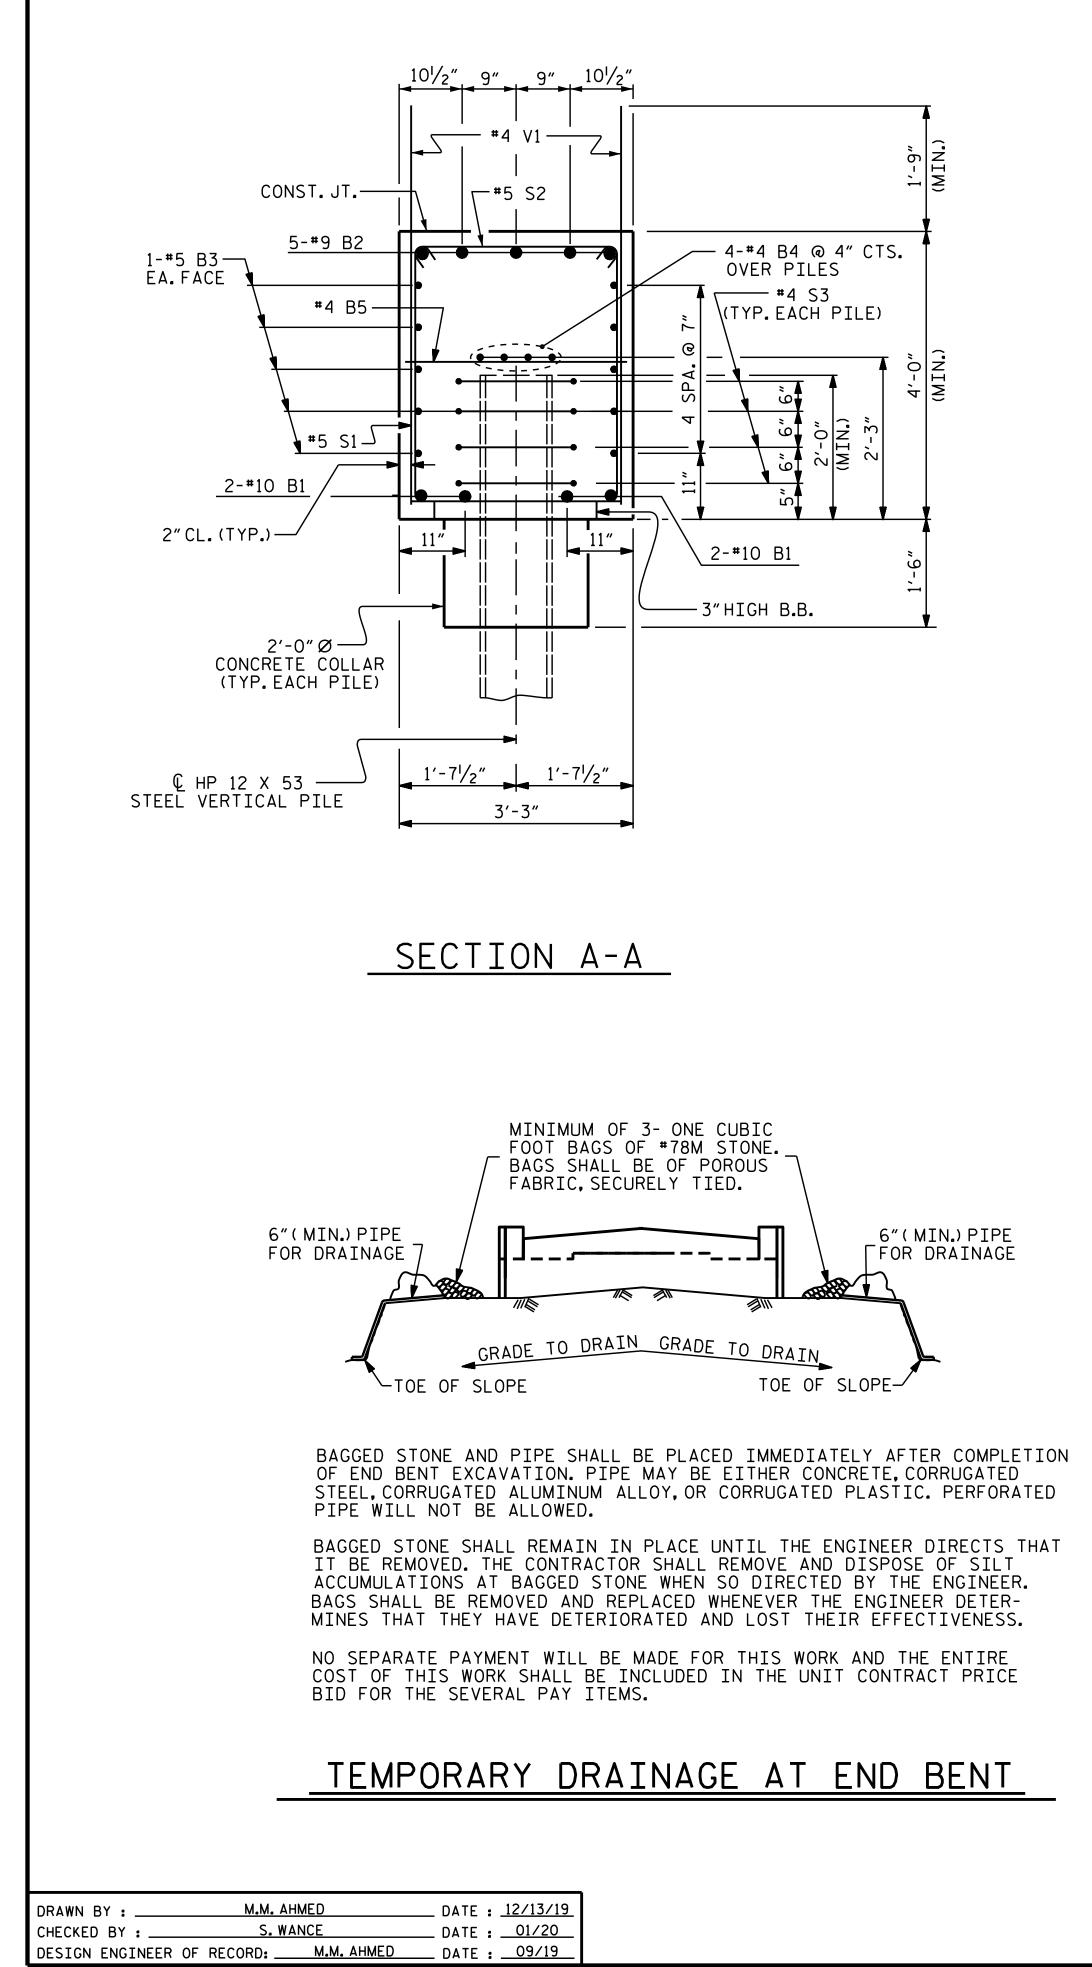

+

+

| PES                                                | BILL OF MATERIAL                                                   |        |            |           |         |        |  |  |
|----------------------------------------------------|--------------------------------------------------------------------|--------|------------|-----------|---------|--------|--|--|
|                                                    | INTEGRAL END BENT #1                                               |        |            |           |         |        |  |  |
|                                                    | BAR                                                                | NO.    | SIZE       | TYPE      | LENGTH  | WEIGHT |  |  |
|                                                    | B1                                                                 | 4      | #10        | 1         | 43'-10" | 754    |  |  |
| $5\frac{5}{2}$ 2'-11" $5\frac{5}{2}$ "             | B2                                                                 | 5      | #9         | 1         | 43′-6″  | 740    |  |  |
|                                                    | B3                                                                 | 10     | <b>#</b> 5 | STR       | 41'-0"  | 428    |  |  |
| НК. С                                              | B4                                                                 | 8      | #4         | STR       | 21'-10″ | 117    |  |  |
| HK. $\begin{pmatrix} & & \\ & & \end{pmatrix}$ HK. | B5                                                                 | 11     | #4         | STR       | 2'-11"  | 21     |  |  |
|                                                    |                                                                    |        |            |           |         |        |  |  |
|                                                    | H1                                                                 | 80     | <b>#</b> 5 | 5         | 13'-5"  | 1119   |  |  |
| /1'-3'' LAP                                        | H2                                                                 | 48     | <b>#</b> 5 | STR       | 3′-9″   | 188    |  |  |
|                                                    |                                                                    |        |            |           |         |        |  |  |
| $\mathbf{x}$                                       | S1                                                                 | 50     | <b>#</b> 5 | 2         | 11'-1"  | 578    |  |  |
|                                                    | S2                                                                 | 50     | <b>#</b> 5 | 3         | 3'-10"  | 200    |  |  |
|                                                    | S3                                                                 | 28     | #4         | 4         | 6'-6"   | 122    |  |  |
| $\left( \begin{array}{c} \\ \end{array} \right)$   |                                                                    |        |            |           |         |        |  |  |
|                                                    | V1                                                                 | 62     | #4         | STR       | 5'-7"   | 231    |  |  |
|                                                    | V2                                                                 | 68     | #4         | STR       | 9'-7"   | 435    |  |  |
|                                                    |                                                                    |        |            |           |         |        |  |  |
|                                                    |                                                                    |        |            |           |         |        |  |  |
| 1'-8"Ø                                             | REINFORCING STEEL = 4933 LBS                                       |        |            |           |         |        |  |  |
|                                                    | CLASS A CONCRETE                                                   |        |            |           |         |        |  |  |
|                                                    | POUR #1 (CAP, CONCRETE COLLARS &<br>LOWER PART OF WINGS) 25.5 C.Y. |        |            |           |         |        |  |  |
|                                                    |                                                                    |        |            |           |         |        |  |  |
|                                                    | POUR #2 (UPPER PART OF WINGS)<br>6.9 C.Y.                          |        |            |           |         |        |  |  |
|                                                    |                                                                    |        |            |           |         |        |  |  |
| 12'-9" H1                                          |                                                                    |        |            |           |         |        |  |  |
|                                                    | TOTAL                                                              |        | 32.4       | 32.4 C.Y. |         |        |  |  |
|                                                    | HP 12 × 53 STEEL PILES                                             |        |            |           |         |        |  |  |
|                                                    | No. 7                                                              |        | 245        | LIN FT.   |         |        |  |  |
|                                                    |                                                                    |        |            |           |         |        |  |  |
| ARE OUT TO OUT.                                    | PILE                                                               | REDRIV | 4 EA.      |           |         |        |  |  |
|                                                    |                                                                    |        |            |           |         |        |  |  |