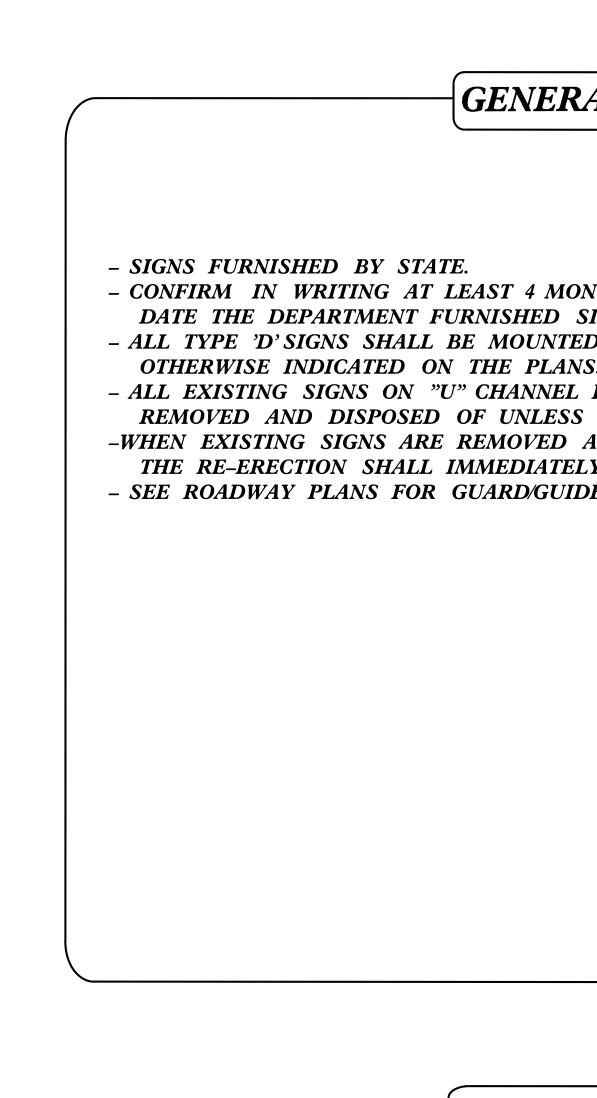

## DRAWING

OADWAY STANDARD DRAWINGS" – TED JANUARY 2018 ARE APPLICABLE IDERED A PART OF THESE PLANS:

D SIGNS IGNS ON 'U' CHANNEL POSTS

|                                             |                  | PROJ. REFERENCE NO.                        | SHEET NO                                                     |
|---------------------------------------------|------------------|--------------------------------------------|--------------------------------------------------------------|
|                                             |                  | B-4931<br>APPROVED:                        | SIGN-1                                                       |
|                                             |                  | 2/21/2020<br>DATE:                         |                                                              |
|                                             |                  | SEAL                                       |                                                              |
|                                             |                  | CARO<br>Descenting of the<br>SSI ON A MARK |                                                              |
|                                             |                  | S.E.F. Glausero<br>O.36853                 | 146                                                          |
|                                             |                  | AN E. HOW                                  | LISS STATES                                                  |
|                                             |                  |                                            |                                                              |
|                                             |                  | Engineers • Planners •                     | • Scientists • Construction Mar                              |
|                                             |                  | http://www.kai.acm Raleigh, NC 27609-52    | Landmark Center II, Suite 220<br>210<br>• Fax (919) 783-9266 |
| <b>US</b> 258                               |                  |                                            |                                                              |
| 00 230                                      |                  |                                            |                                                              |
|                                             |                  |                                            |                                                              |
|                                             |                  |                                            |                                                              |
|                                             |                  |                                            |                                                              |
|                                             | _                |                                            |                                                              |
| ENERAL NOTES                                | ;]               |                                            |                                                              |
|                                             | )                |                                            |                                                              |
|                                             |                  |                                            |                                                              |
|                                             |                  |                                            |                                                              |
|                                             |                  |                                            |                                                              |
| ST 4 MONTHS IN ADVAN<br>ISHED SIGNS WILL BE |                  |                                            |                                                              |
| MOUNTED ON TWO U-C                          |                  | UNLESS                                     |                                                              |
| IE PLANS.<br>HANNEL POST WITHIN T           | THE PROJECT LIM  | ITS SHALL BE                               |                                                              |
| UNLESS OTHERWISE NO                         | OTED ON PLANS.   |                                            |                                                              |
| MOVED AND INSTALLED<br>EDIATELY FOLLOW THE  | E REMOVAL.       |                                            |                                                              |
| RD/GUIDE RAIL DETAIL                        | <i>S</i> .       |                                            |                                                              |
|                                             |                  |                                            |                                                              |
|                                             |                  |                                            |                                                              |
|                                             |                  |                                            |                                                              |
|                                             |                  |                                            |                                                              |
|                                             |                  |                                            |                                                              |
|                                             |                  |                                            |                                                              |
|                                             |                  |                                            |                                                              |
|                                             |                  |                                            |                                                              |
|                                             |                  |                                            |                                                              |
|                                             |                  |                                            |                                                              |
|                                             |                  | )                                          |                                                              |
|                                             |                  |                                            |                                                              |
|                                             |                  |                                            |                                                              |
|                                             | NDEX             |                                            |                                                              |
|                                             |                  |                                            |                                                              |
| SHEET NO.                                   | <b>DESCRIP</b> 2 | TION                                       |                                                              |
| SIGN-1                                      | TITLE SHEET      | ,                                          |                                                              |
| SIGN 1<br>SIGN-2                            | SIGN DESIGN      |                                            |                                                              |
| SIGN–3                                      | SIGN DETAIL      | , PLAN                                     |                                                              |
|                                             |                  | j                                          |                                                              |