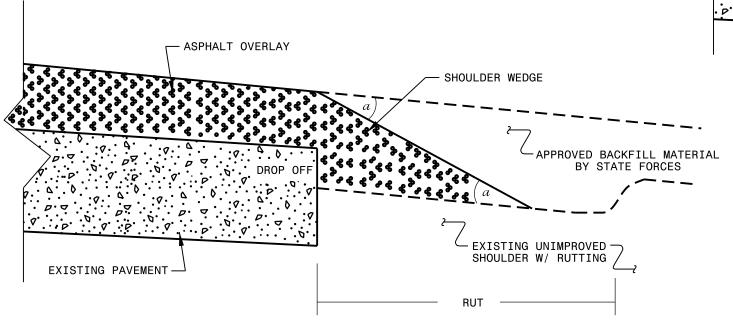

| PROJECT REFERENCE NO.                   | SHEET NO. |  |
|-----------------------------------------|-----------|--|
| 2022CPT.07.01.10171 2022CPT.07.01.20171 | 13        |  |



(Resurfacing Projects w/ Widening or with Existing Paved Shoulder having no dropoffs)

SHOULDER WEDGE DETAIL





## SHOULDER WEDGE DETAIL

(Resurfacing Projects w/ NO Widening)

EXISTING PAVEMENT —

- SHOULDER WEDGE ANGLE =  $30^{\circ}$ 

### CONTRACT STANDARDS AND DEVELOPMENT UNIT Office 919-707-6950 FAX 919-250-4119

# SHOULDER WEDGE DETAILS

| ORIGINAL BY | T.SPELL                 | DATE: _     | 7-19-11   |
|-------------|-------------------------|-------------|-----------|
| MODIFIED BY | :                       | DATE:       | 10/16/12  |
| CHECKED BY: |                         | DATE:       |           |
| ETLE SDEC . | e uer/detaile/etand/eho | ulderwedged | atail dan |

## SHOULDER WEDGE DETAIL

(Resurfacing Adjacent to Rutted Shoulder)