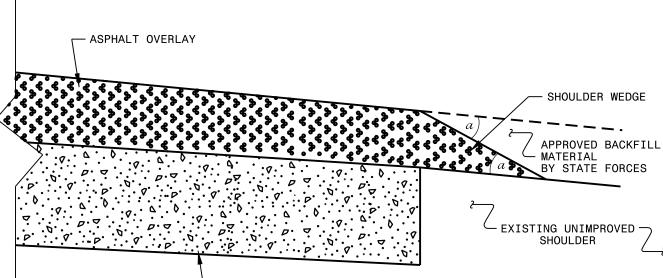

## SHOULDER WEDGE DETAIL

(Resurfacing Projects w/ NO Widening)

EXISTING PAVEMENT —

- SHOULDER WEDGE ANGLE =  $30^{\circ}$ 