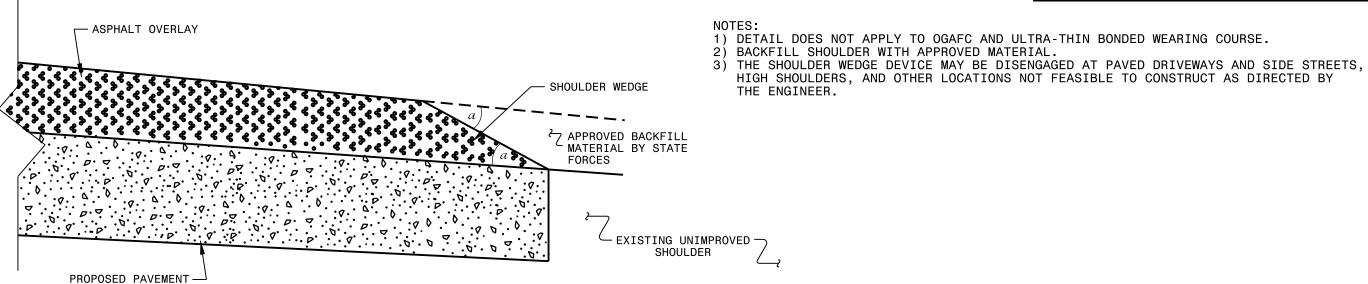

| PROJECT REFERENCE NO.                   | SHEET NO. |  |
|-----------------------------------------|-----------|--|
| 2022CPT.07.01.10171 2022CPT.07.01.20171 | 13        |  |

(Resurfacing Projects w/ Widening or with Existing Paved Shoulder having no dropoffs)