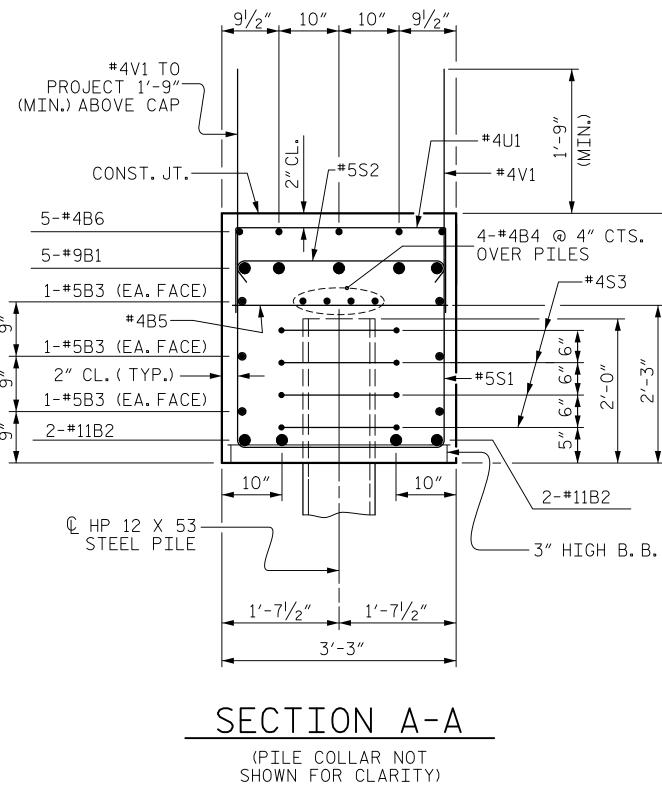

ē S s

DGN: DGN: TIME:

DOCUMENT NOT CONSIDERED FINAL UNLESS ALL SIGNATURES COMPLETED

| I     | Î            |
|-------|--------------|
| 2'-5" | 4'-0" (MIN.) |
|       | ↓ ↓          |

|                                                                                                                          | PROJECT NO. <u>B-4407</u><br><u>ANSON/STANLY</u> COUNT<br>STATION: <u>32+31.61 -L-</u><br>SHEET 5 OF 6                                                                                                                                                                                                                       |                                                        |        |                   |                        |                       |
|--------------------------------------------------------------------------------------------------------------------------|------------------------------------------------------------------------------------------------------------------------------------------------------------------------------------------------------------------------------------------------------------------------------------------------------------------------------|--------------------------------------------------------|--------|-------------------|------------------------|-----------------------|
| Vaughm & Melion<br>Consulting Engineers<br>Asheville,<br>North Carolina<br>828 • 253 • 2796<br>Raleigh, NC Charlotte, NC | <ul> <li>Boone, NC<br/>828:355:9933</li> <li>Tr1-Citles, TN<br/>423:467:840i</li> <li>Knoxville, TN<br/>865:546:5800</li> <li>Spartanburg, SC<br/>864:574:4775</li> <li>Charleston, SC<br/>843:974:5650</li> <li>Middlesboro, KY<br/>606:248:6600</li> <li>Atlanta, GA<br/>770:627:3590</li> <li>IRights Reserved</li> </ul> |                                                        | RTMENT | raleigh<br>STRUCI | <b>NSPORTA</b><br>TURE | LS                    |
|                                                                                                                          |                                                                                                                                                                                                                                                                                                                              | REVISIONS SHEET NO<br>NO. BY: DATE: NO. BY: DATE: S-33 |        |                   |                        |                       |
| CHKD.BY: RTS E                                                                                                           | DATE: 10/2020<br>DATE: 10/2020<br>DATE: 10/2020                                                                                                                                                                                                                                                                              |                                                        |        | 8<br>4            |                        | TOTAL<br>SHEETS<br>45 |