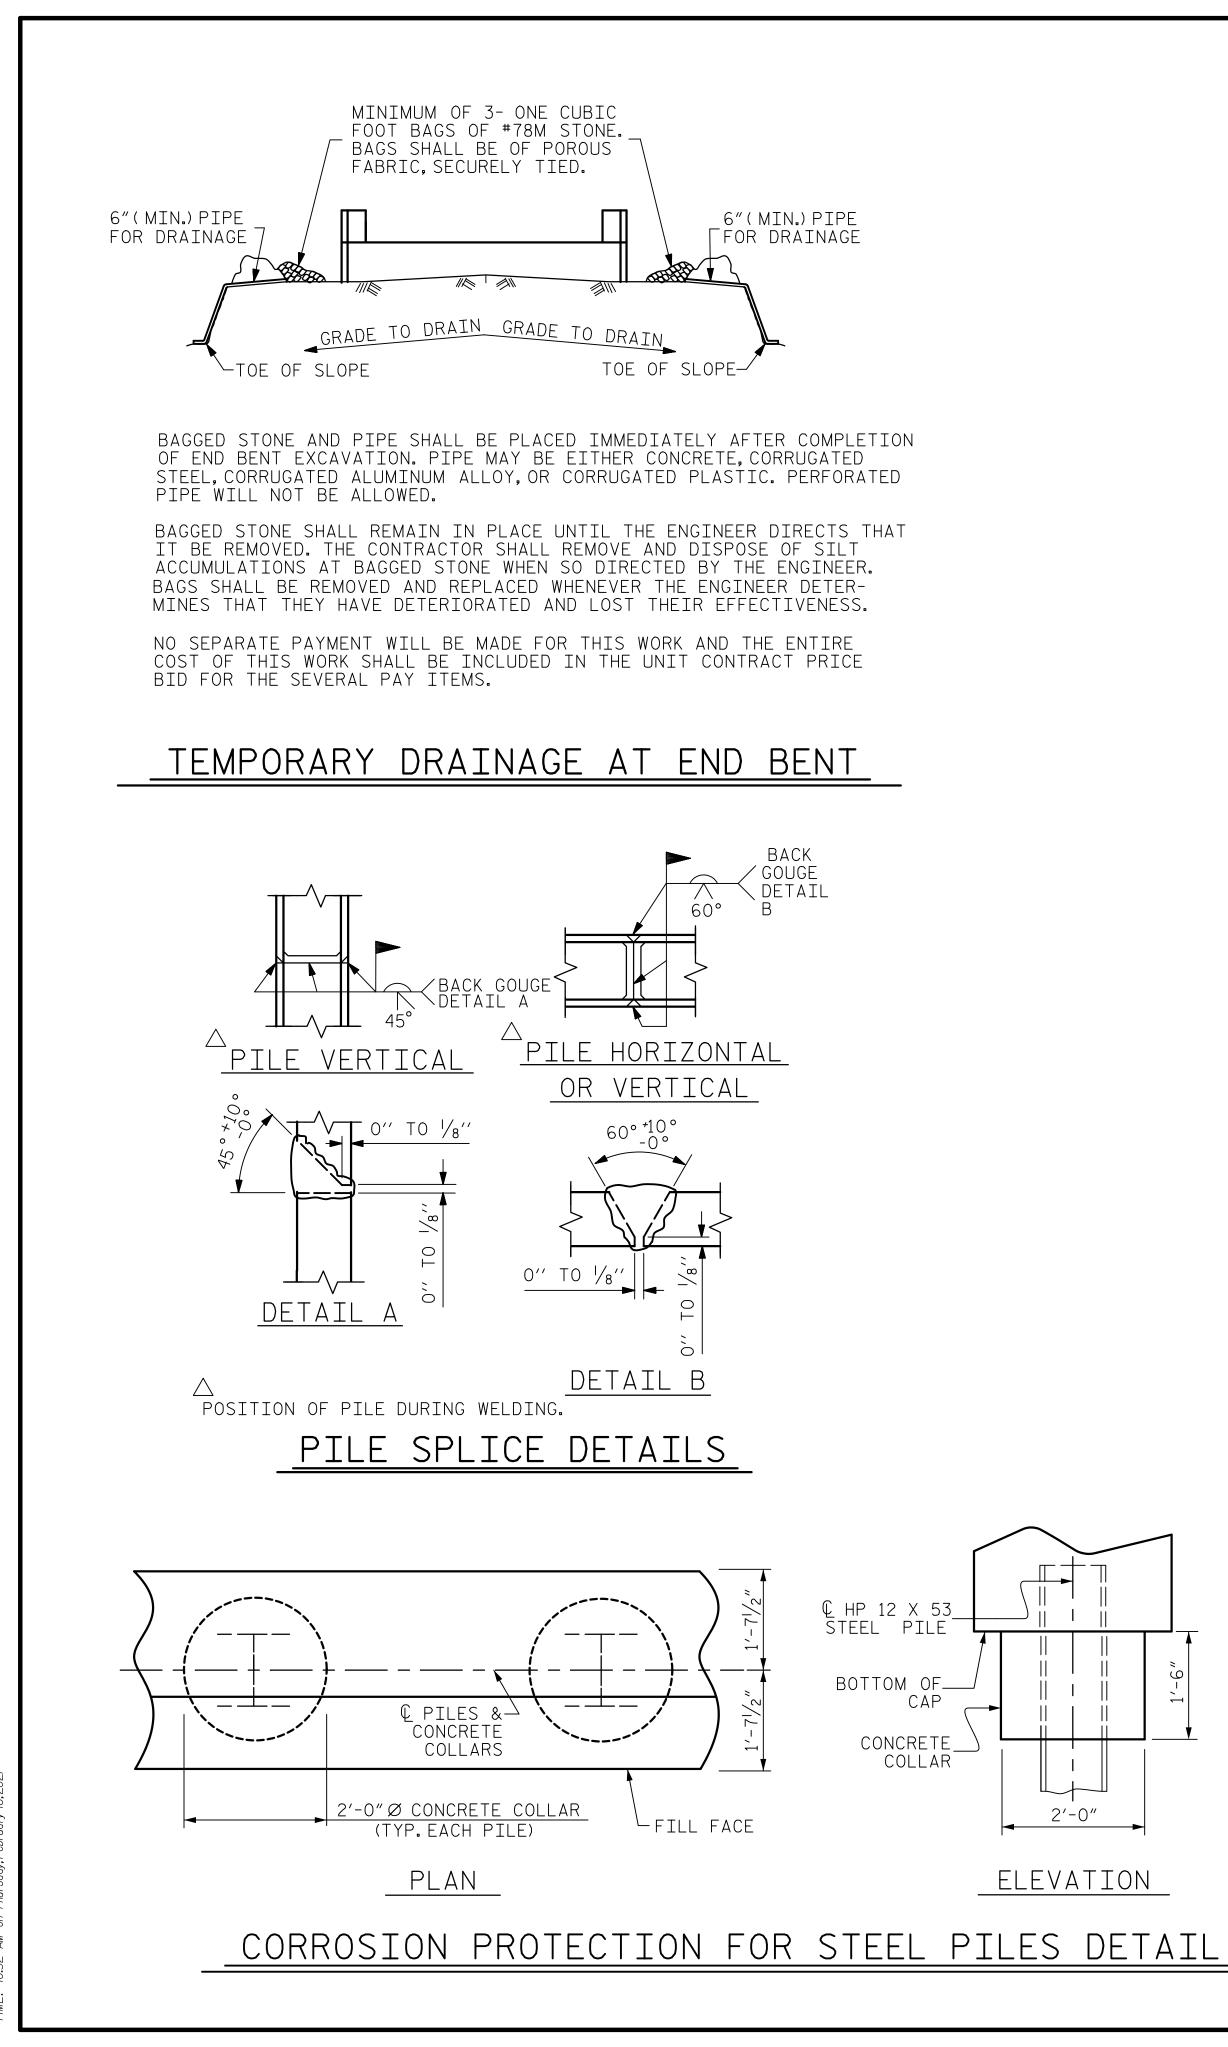

ē S s

DGN: DGN: TIME:

DOCUMENT NOT CONSIDERED FINAL UNLESS ALL SIGNATURES COMPLETED

| I     | Î            |
|-------|--------------|
| 2'-5" | 4'-0" (MIN.) |
|       | ↓ ↓          |

|                                                                                                                          | PROJECT NO. <u>B-4407</u><br><u>ANSON/STANLY</u> COUNT<br>STATION: <u>32+31.61 -L-</u><br>SHEET 5 OF 6                                                                                                                                                                                                                       |                                                        |        |                   |                        |                       |
|--------------------------------------------------------------------------------------------------------------------------|------------------------------------------------------------------------------------------------------------------------------------------------------------------------------------------------------------------------------------------------------------------------------------------------------------------------------|--------------------------------------------------------|--------|-------------------|------------------------|-----------------------|
| Vaughm & Melion<br>Consulting Engineers<br>Asheville,<br>North Carolina<br>828 • 253 • 2796<br>Raleigh, NC Charlotte, NC | <ul> <li>Boone, NC<br/>828:355:9933</li> <li>Tr1-Citles, TN<br/>423:467:840i</li> <li>Knoxville, TN<br/>865:546:5800</li> <li>Spartanburg, SC<br/>864:574:4775</li> <li>Charleston, SC<br/>843:974:5650</li> <li>Middlesboro, KY<br/>606:248:6600</li> <li>Atlanta, GA<br/>770:627:3590</li> <li>IRights Reserved</li> </ul> |                                                        | RTMENT | raleigh<br>STRUCI | <b>NSPORTA</b><br>TURE | LS                    |
|                                                                                                                          |                                                                                                                                                                                                                                                                                                                              | REVISIONS SHEET NO<br>NO. BY: DATE: NO. BY: DATE: S-33 |        |                   |                        |                       |
| CHKD.BY: RTS E                                                                                                           | DATE: 10/2020<br>DATE: 10/2020<br>DATE: 10/2020                                                                                                                                                                                                                                                                              |                                                        |        | 8<br>4            |                        | TOTAL<br>SHEETS<br>45 |