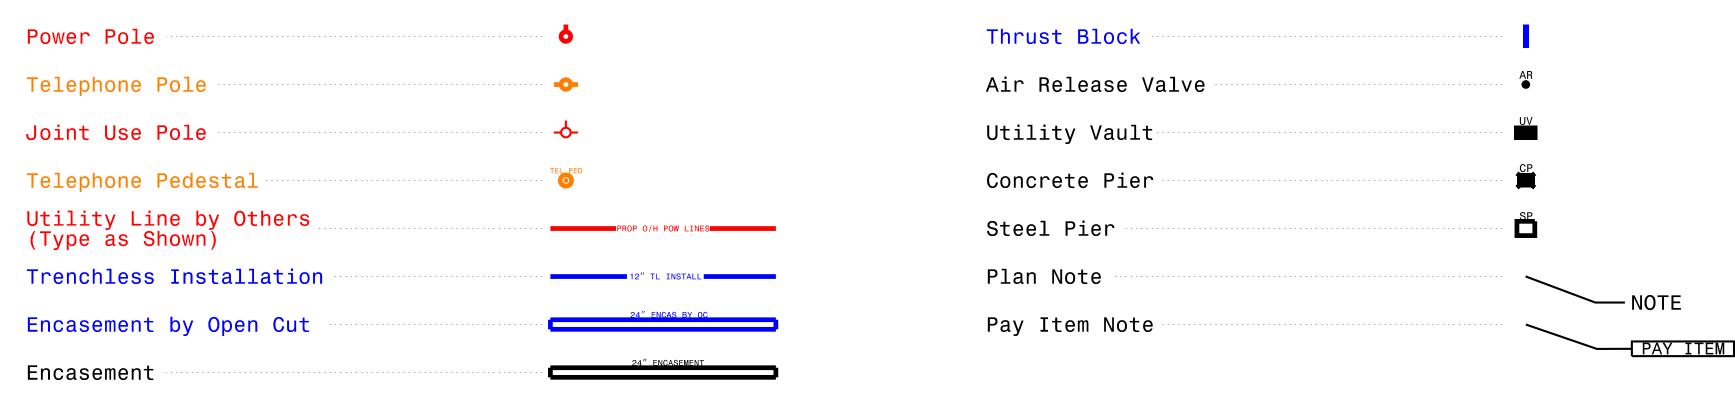

Gas

A/G Water

A/G Sanitary Sewer

## STATE OF NORTH CAROLINA DIVISION OF HIGHWAYS

# UTILITIES PLAN SHEET SYMBOLS

### PROPOSED WATER SYMBOLS

## Water Line (Sized as Shown) 11<sup>1</sup>⁄<sub>4</sub> Degree Bend 22½ Degree Bend 45 Degree Bend 90 Degree Bend Plug Tee Cross Reducer Gate Valve Butterfly Valve Tapping Valve Line Stop Line Stop with Bypass Blow Off Fire Hydrant Relocate Fire Hydrant REM FH Remove Fire Hydrant Water Meter Relocate Water Meter Remove Water Meter Water Pump Station RPZ Backflow Preventer DCV Backflow Preventer Relocate RPZ Backflow Preventer Relocate DCV Backflow Preventer PROPOSED SEWER SYMBOLS Gravity Sewer Line (Sized as Shown) Force Main Sewer Line (Sized as Shown) Manhole (Sized per Note) Sewer Pump Station

#### PROPOSED MISCELLANOUS UTILITIES SYMBOLS



## EXISTING UTILITIES SYMBOLS

| Power Pole ····································          | *Underground Power Line                          |
|----------------------------------------------------------|--------------------------------------------------|
| Telephone Pole                                           | *Underground Telephone Cable                     |
| Joint Use Pole                                           | *Underground Telephone Conduit                   |
| Utility Pole                                             | *Underground Fiber Optics Telephone Cable ——     |
| Utility Pole with Base                                   | *Underground TV Cable                            |
| H-Frame Pole                                             | *Underground Fiber Optics TV Cable