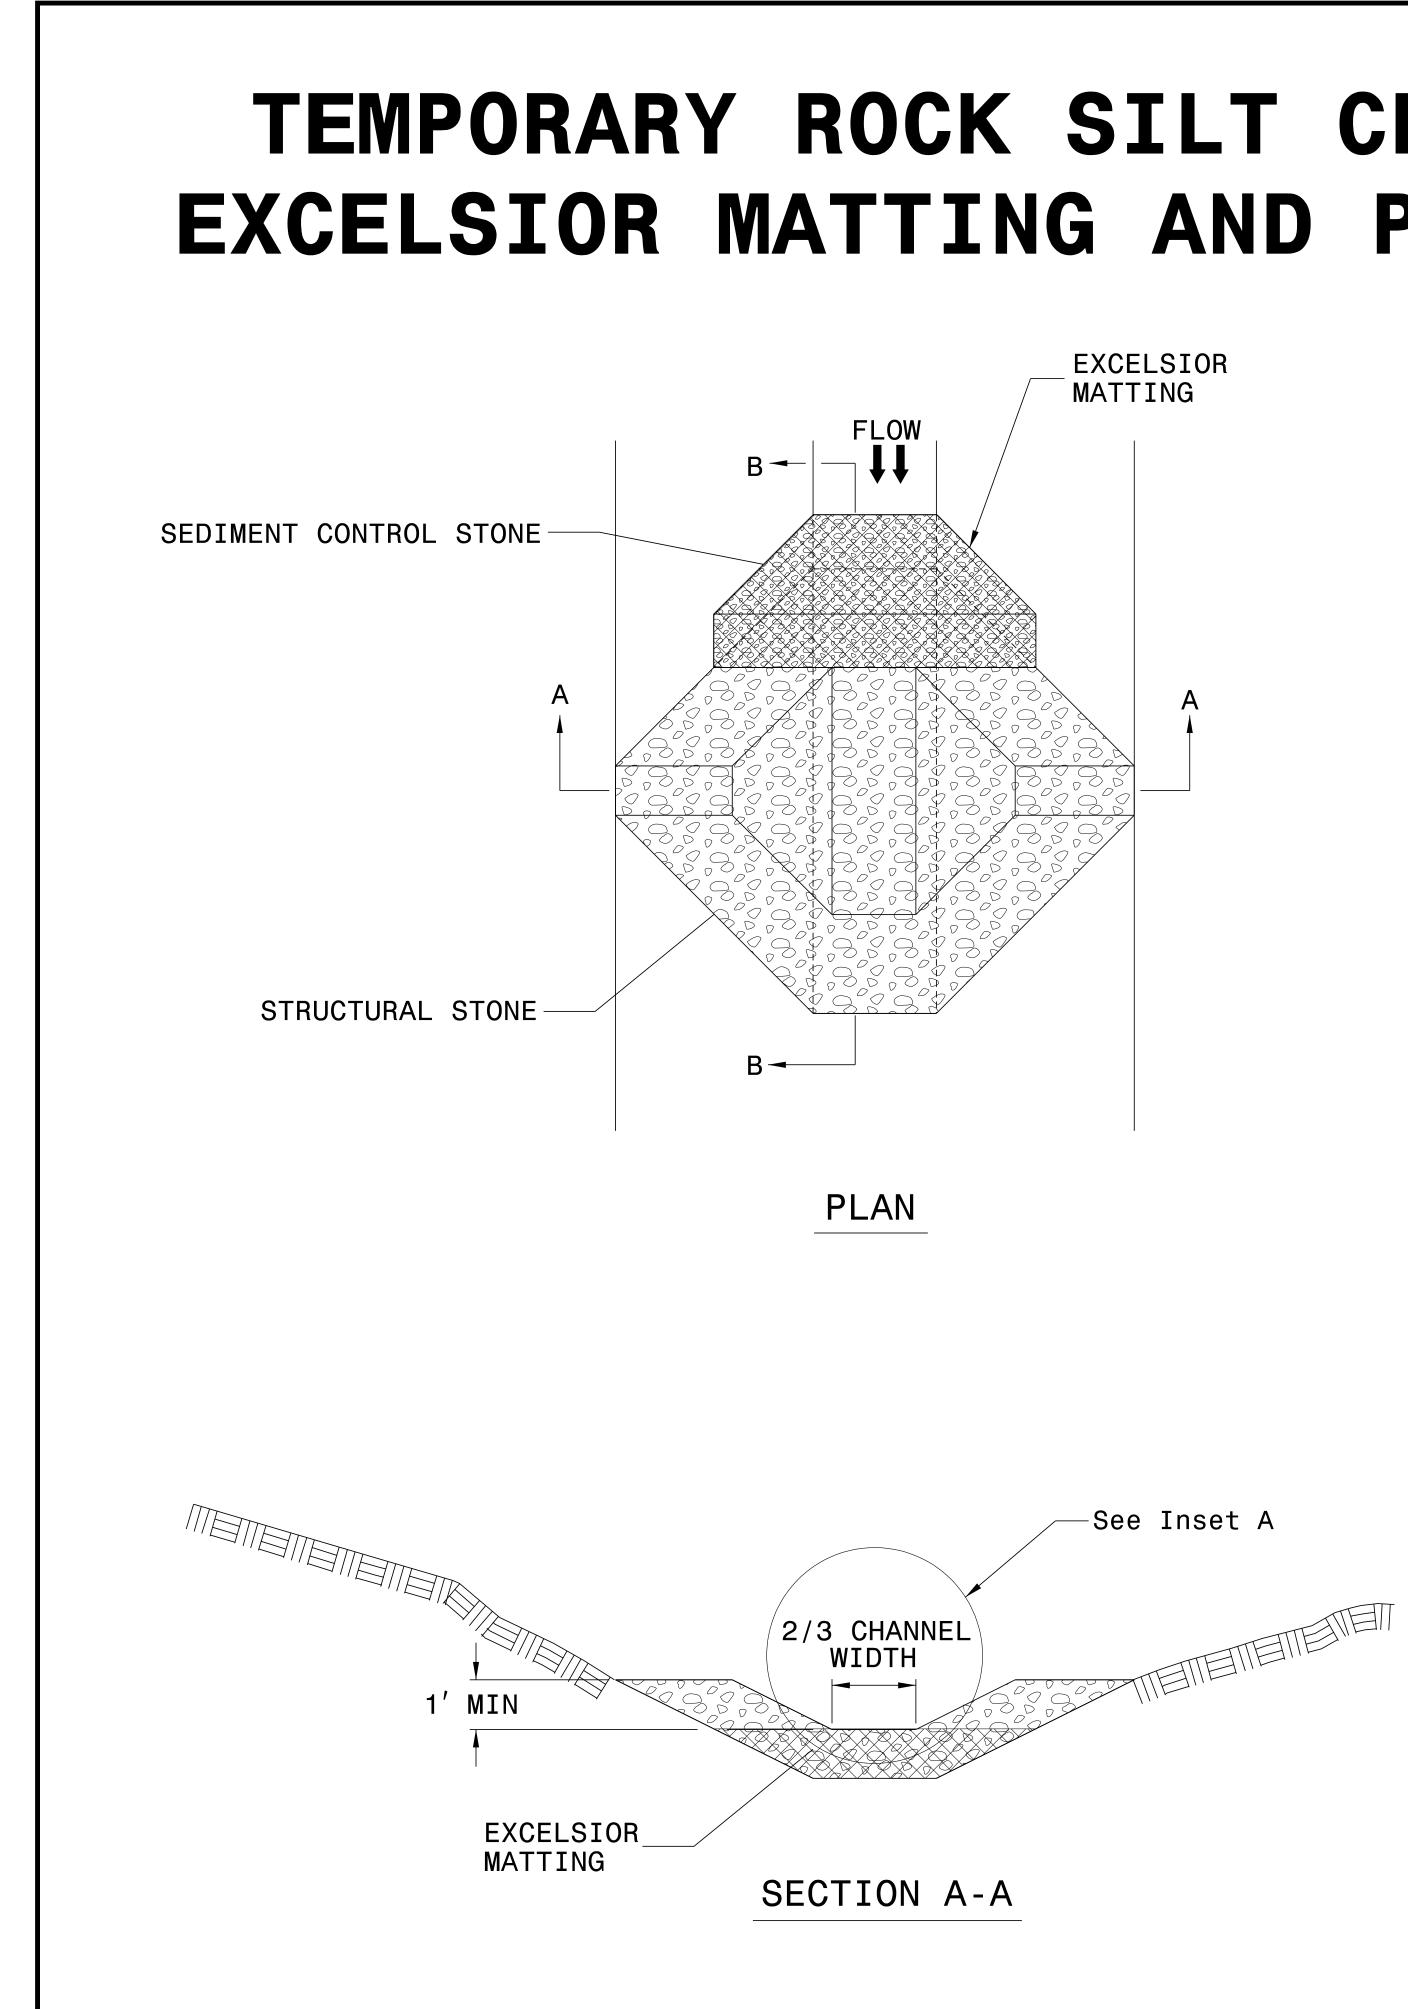

## TEMPORARY ROCK SILT CHECK TYPE 'A' WITH EXCELSIOR MATTING AND POLYACRYLAMIDE (PAM)

## NOTES:

INSTALL TEMPORARY ROCK SILT CHECK TYPE A IN ACCORDANCE WITH ROADWAY STANDARD DRAWING NO. 1633.01.

USE EXCELSIOR FOR MATTING MATERIAL AND ANCHOR MATTING SECTION AT TOP AND BOTTOM WITH CLASS B STONE.

PRIOR TO POLYACRYLAMIDE (PAM) APPLICATION, OBTAIN A SOIL SAMPLE FROM PROJECT LOCATION, AND FROM OFFSITE MATERIAL, AND ANALYZE FOR APPROPRIATE PAM FLOCCULANT TO BE APPLIED TO EACH ROCK SILT CHECK.

INITIALLY APPLY 4 OUNCES OF POLYACRYLAMIDE (PAM) TO TOP OF MATTING SECTION AND AFTER EVERY RAINFALL EVENT THAT EQUALS OR EXCEEDS 0.50 INCHES.