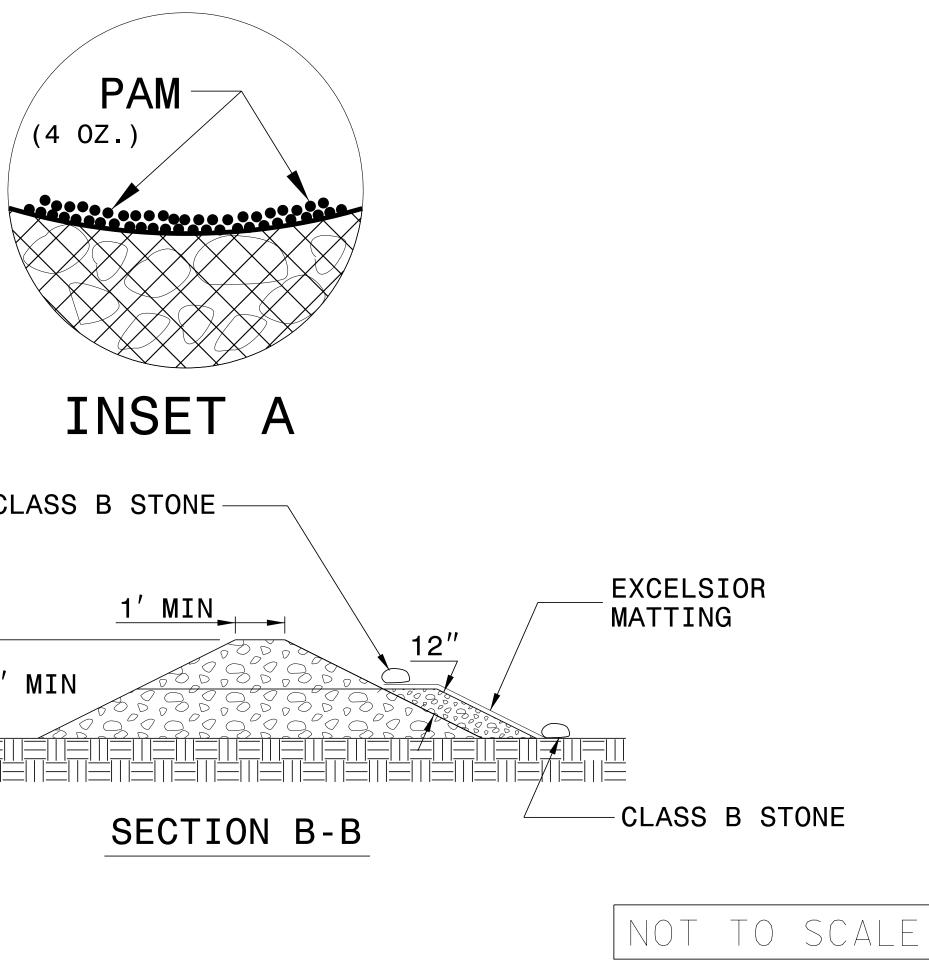

## NOTES:

INSTALL TEMPORARY ROCK SILT CHECK TYPE A IN ACCORDANCE WITH ROADWAY STANDARD DRAWING NO. 1633.01.

USE EXCELSIOR FOR MATTING MATERIAL AND ANCHOR MATTING SECTION AT TOP AND BOTTOM WITH CLASS B STONE.

PRIOR TO POLYACRYLAMIDE (PAM) APPLICATION, OBTAIN A SOIL SAMPLE FROM PROJECT LOCATION, AND FROM OFFSITE MATERIAL, AND ANALYZE FOR APPROPRIATE PAM FLOCCULANT TO BE APPLIED TO EACH ROCK SILT CHECK.

INITIALLY APPLY 4 OUNCES OF POLYACRYLAMIDE (PAM) TO TOP OF MATTING SECTION AND AFTER EVERY RAINFALL EVENT THAT EQUALS OR EXCEEDS 0.50 INCHES.