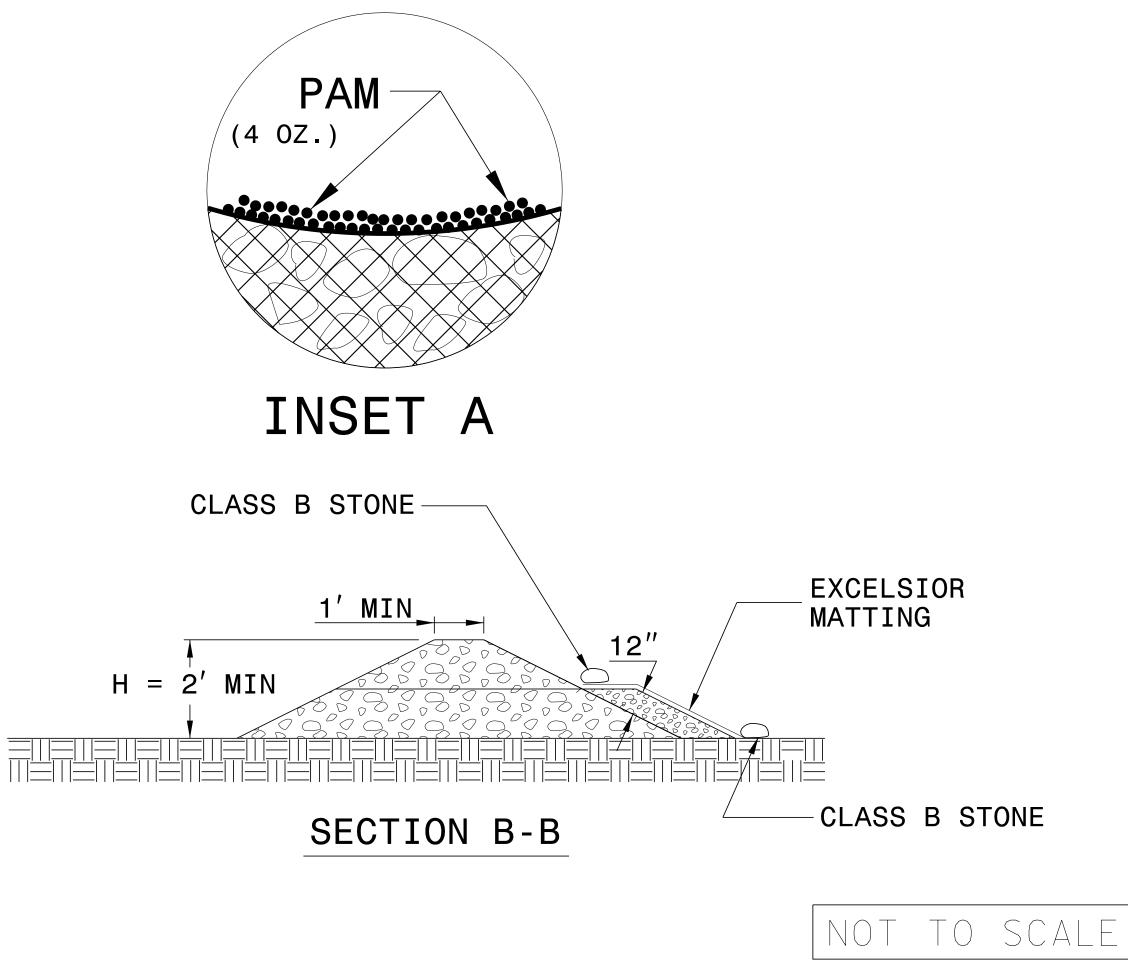

## NOTES:

INSTALL TEMPORARY ROCK SILT CHECK TYPE A IN ACCORDANCE WITH ROADWAY STANDARD DRAWING NO. 1633.01.

USE EXCELSIOR FOR MATTING MATERIAL AND ANCHOR MATTING SECTION AT TOP AND BOTTOM WITH CLASS B STONE.

PRIOR TO POLYACRYLAMIDE (PAM) APPLICATION, OBTAIN A SOIL SAMPLE FROM PROJECT LOCATION, AND FROM OFFSITE MATERIAL, AND ANALYZE FOR APPROPRIATE PAM FLOCCULANT TO BE APPLIED TO EACH ROCK SILT CHECK.

INITIALLY APPLY 4 OUNCES OF POLYACRYLAMIDE (PAM) TO TOP OF MATTING SECTION AND AFTER EVERY RAINFALL EVENT THAT EQUALS OR EXCEEDS 0.50 INCHES.