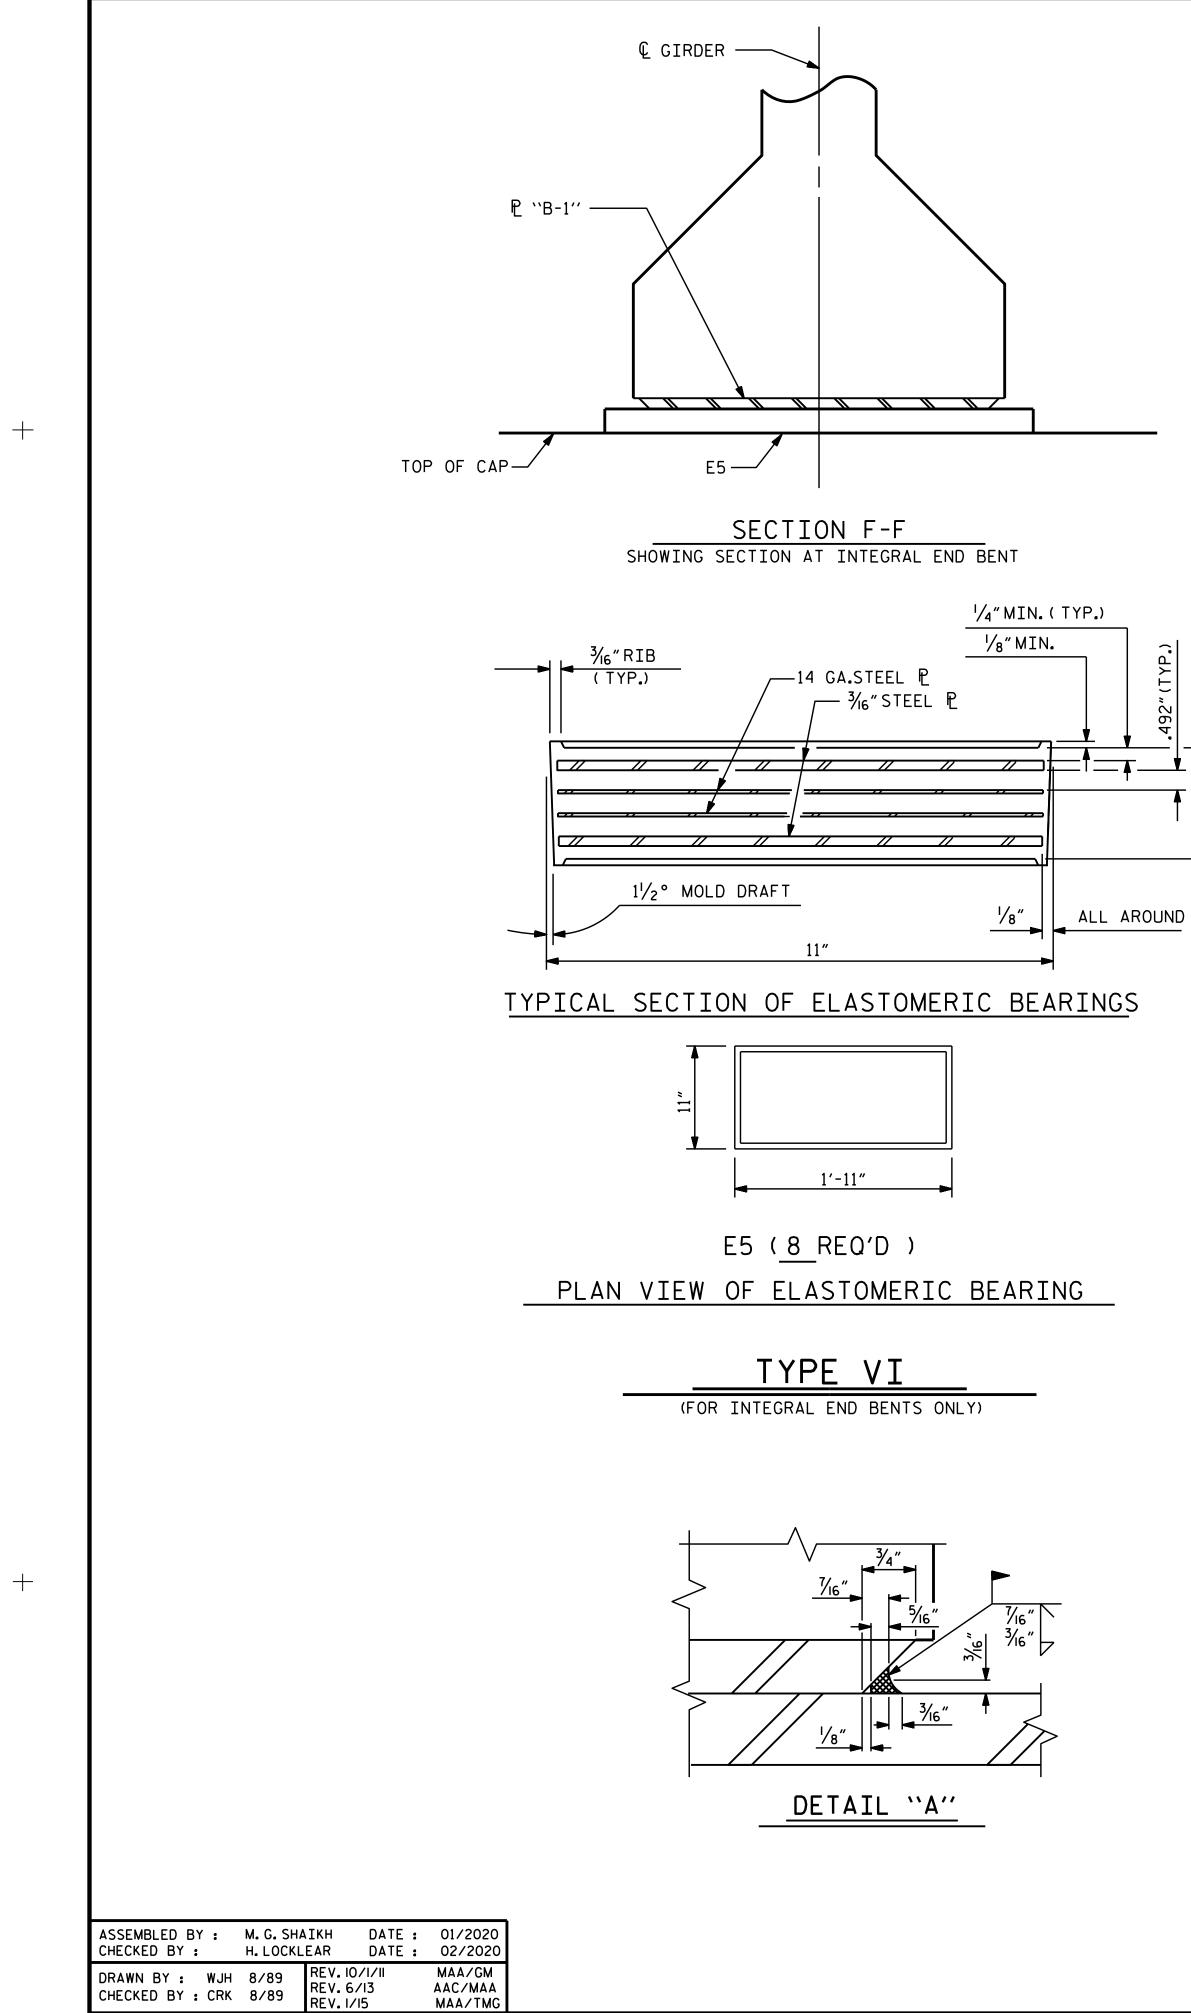

PRIOR TO WELDING, GRIND THE GALVANIZED SURFACE OF THE PORTION OF THE EMBEDDED PLATE AND SOLE PLATE THAT ARE TO BE WELDED. AFTER WELDING, DAMAGED GALVANIZED SURFACES SHALL BE REPAIRED IN ACCORDANCE WITH THE STANDARD SPECIFICATIONS.

THE ELASTOMER IN THE STEEL REINFORCED BEARINGS SHALL HAVE A SHEAR MODULUS OF 0.160 KSI, IN ACCORDANCE WITH AASHTO M251.

FOR STEEL REINFORCED ELASTOMERIC BEARINGS, SEE SPECIAL PROVISIONS.

|                                                                         | PROJEC                                                      | ANS   | ON     |     | -5818<br>co<br>.00 - | UNTY                  |  |  |
|-------------------------------------------------------------------------|-------------------------------------------------------------|-------|--------|-----|----------------------|-----------------------|--|--|
| DocuSigned by:<br>02EE938FAB674C5<br>02EE938FAB674C5<br>02EE938FAB674C5 | STATE OF NORTH CAROLINA                                     |       |        |     |                      |                       |  |  |
| SEAL<br>35647<br>HILLOW A. CONTINUE<br>1/22/2021                        | ELASTOMERIC BEARING<br>———————————————————————————————————— |       |        |     |                      |                       |  |  |
|                                                                         | REVISIONS SHEET NO.                                         |       |        |     |                      |                       |  |  |
| DOCUMENT NOT CONSIDERED                                                 | NO. BY:                                                     | DATE: | N0.    | BY: | DATE:                | S-12                  |  |  |
| FINAL UNLESS ALL<br>SIGNATURES COMPLETED                                | 1<br>2                                                      |       | 3<br>4 |     |                      | total<br>sheets<br>24 |  |  |
| STD. NO. EB3                                                            |                                                             |       |        |     |                      |                       |  |  |