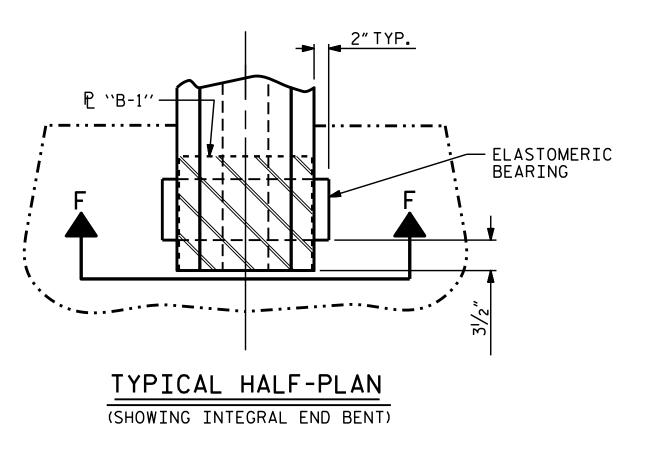

THE ELASTOMER IN THE STEEL REINFORCED BEARINGS SHALL HAVE A SHEAR MODULUS OF 0.160 KSI, IN ACCORDANCE WITH AASHTO M251.

FOR STEEL REINFORCED ELASTOMERIC BEARINGS, SEE SPECIAL PROVISIONS.

|                                                                         | PROJEC                                                      | ANS   | ON     |     | -5818<br>co<br>.00 - | UNTY                  |  |  |
|-------------------------------------------------------------------------|-------------------------------------------------------------|-------|--------|-----|----------------------|-----------------------|--|--|
| DocuSigned by:<br>02EE938FAB674C5<br>02EE938FAB674C5<br>02EE938FAB674C5 | STATE OF NORTH CAROLINA                                     |       |        |     |                      |                       |  |  |
| SEAL<br>35647<br>HILLOW A. CONTINUE<br>1/22/2021                        | ELASTOMERIC BEARING<br>———————————————————————————————————— |       |        |     |                      |                       |  |  |
|                                                                         | REVISIONS SHEET NO.                                         |       |        |     |                      |                       |  |  |
| DOCUMENT NOT CONSIDERED                                                 | NO. BY:                                                     | DATE: | N0.    | BY: | DATE:                | S-12                  |  |  |
| FINAL UNLESS ALL<br>SIGNATURES COMPLETED                                | 1<br>2                                                      |       | 3<br>4 |     |                      | total<br>sheets<br>24 |  |  |
| STD. NO. EB3                                                            |                                                             |       |        |     |                      |                       |  |  |