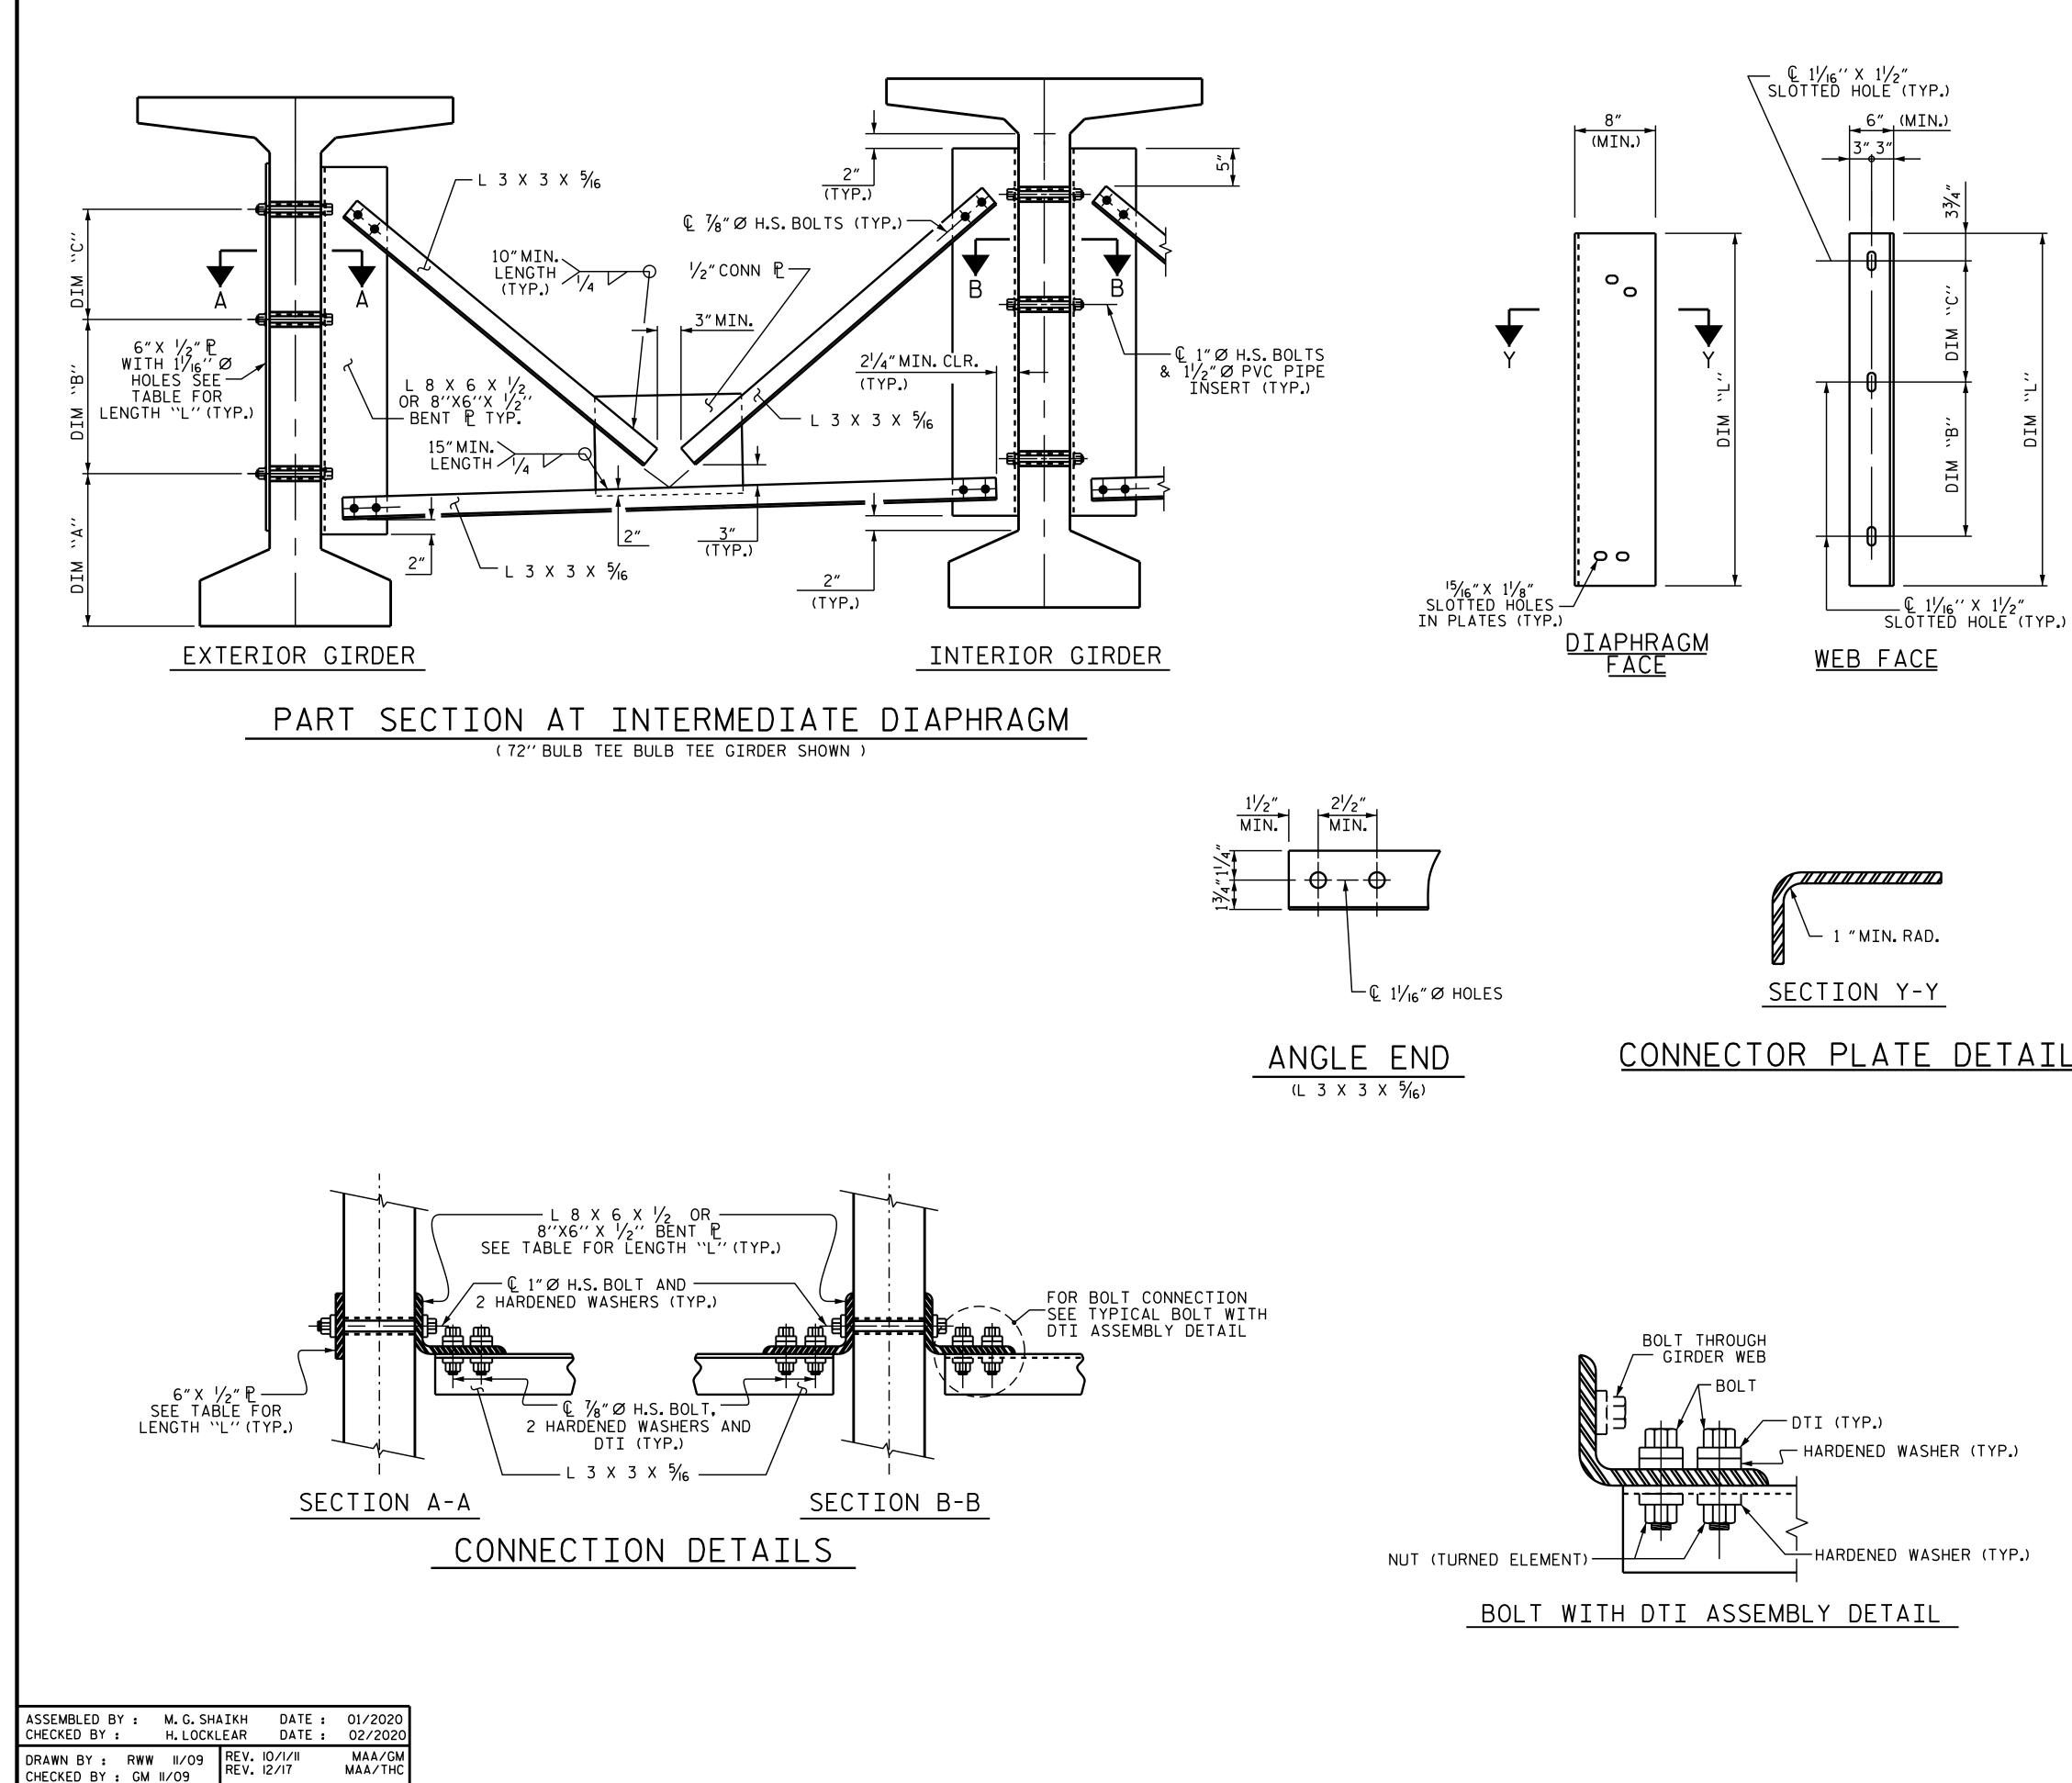

## CONNECTOR PLATE DETAIL

## STRUCTURAL STEEL NOTES

ALL INTERMEDIATE DIAPHRAGM STEEL AND CONNECTOR PLATES SHALL BE AASHTO M270 GRADE 50 OR APPROVED EQUAL.

TENSION ON THE ASTM A325 BOLTS THROUGH THE ANGLE MEMBER SHALL BE CALIBRATED USING DIRECT TENSION INDICATOR WASHERS IN ACCORDANCE WITH THE STANDARD SPECIFICATIONS.

TENSION ON THE ASTM A449 BOLTS THROUGH THE GIRDER WEB SHALL BE SNUG TIGHTENED FOLLOWED BY AN ADDITIONAL  $\frac{1}{4}$  TURN.

THE PLATES, BENT PLATES, AND ANGLES SHALL BE GALVANIZED OR METALLIZED IN ACCORDANCE WITH THE STANDARD SPECIFICATIONS. FOR THERMAL SPRAYED COATINGS (METALLIZATION), SEE SPECIAL PROVISIONS.

GALVANIZE THE HIGH STRENGTH BOLTS, NUTS, WASHERS AND DIRECT TENSION INDICATORS IN ACCORDANCE WITH THE STANDARD SPECIFICATIONS.

USE AN ASTM F436 HARDENED WASHER WITH STANDARD AND SLOTTED HOLES UNDER EACH BOLT HEAD AND NUT.

FOR BOLTS THROUGH THE GIRDER WEB, PROVIDE SUFFICIENT LENGTH OF THREADS ON ALL BOLTS TO ACCOMMODATE, WASHERS AND THE THICKNESS OF CONNECTING MEMBER PLUS AT LEAST 1/4" PROJECTION BEYOND THE NUT.

INTERMEDIATE DIAPHRAGM ASSEMBLY SHALL COMPLY WITH SECTION 1072 OF THE STANDARD SPECIFICATIONS.

SUBMIT TWO SETS OF WORKING DRAWINGS FOR THE INTERMEDIATE DIAPHRAGM ASSEMBLY FOR REVIEW, COMMENTS AND ACCEPTANCE. AFTER REVIEW. COMMENTS. AND ACCEPTANCE. SUBMIT SEVEN SETS FOR DISTRIBUTION.

IN THE EXTERIOR BAYS, PLACE TEMPORARY STRUTS BETWEEN PRESTRESSED GIRDERS ADJACENT TO THE STEEL DIAPHRAGMS.STRUTS SHALL REMAIN IN PLACE 3 DAYS AFTER CONCRETE IS PLACED.

THE COST OF THE STEEL DIAPHRAGMS AND ASSEMBLIES SHALL BE INCLUDED IN THE UNIT PRICE BID FOR PRESTRESSED CONCRETE GIRDERS.

TABLE

| GIRDER<br>TYPE | DIM ``A'' | DIM ``B'' | DIM ``C''       | DIM ``L'' |  |
|----------------|-----------|-----------|-----------------|-----------|--|
| 72" BULB TEE   | 1'-9''    | 1'-9''    | 1'-4 <b>¾</b> ″ | 4'-2''    |  |