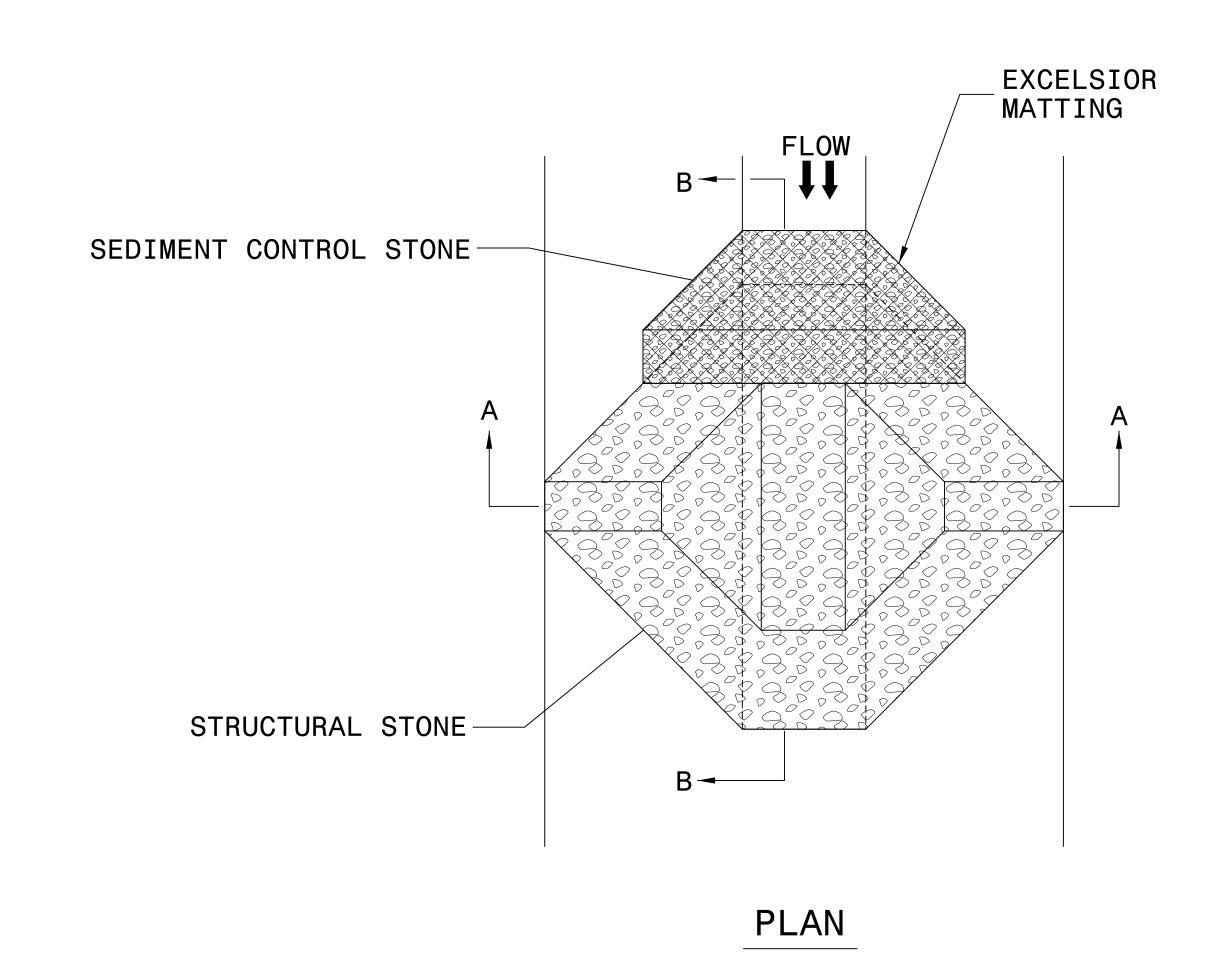

## TEMPORARY ROCK SILT CHECK TYPE 'A' WITH EXCELSIOR MATTING AND POLYACRYLAMIDE (PAM)

## NOTES:

INSTALL TEMPORARY ROCK SILT CHECK TYPE A IN ACCORDANCE WITH ROADWAY STANDARD DRAWING NO. 1633.01.

USE EXCELSIOR FOR MATTING MATERIAL AND ANCHOR MATTING SECTION AT TOP AND BOTTOM WITH CLASS B STONE.