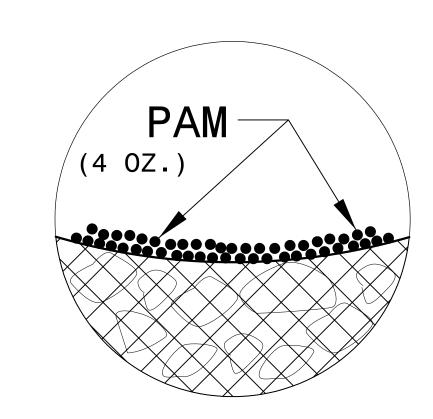

PRIOR TO POLYACRYLAMIDE (PAM) APPLICATION, OBTAIN A SOIL SAMPLE FROM PROJECT LOCATION, AND FROM OFFSITE MATERIAL, AND ANALYZE FOR APPROPRIATE PAM FLOCCULANT TO BE APPLIED TO EACH ROCK SILT CHECK.

INITIALLY APPLY 4 OUNCES OF POLYACRYLAMIDE (PAM) TO TOP OF MATTING SECTION AND AFTER EVERY RAINFALL EVENT THAT EQUALS OR EXCEEDS 0.50 INCHES.

## INSET A

NOT TO SCALE