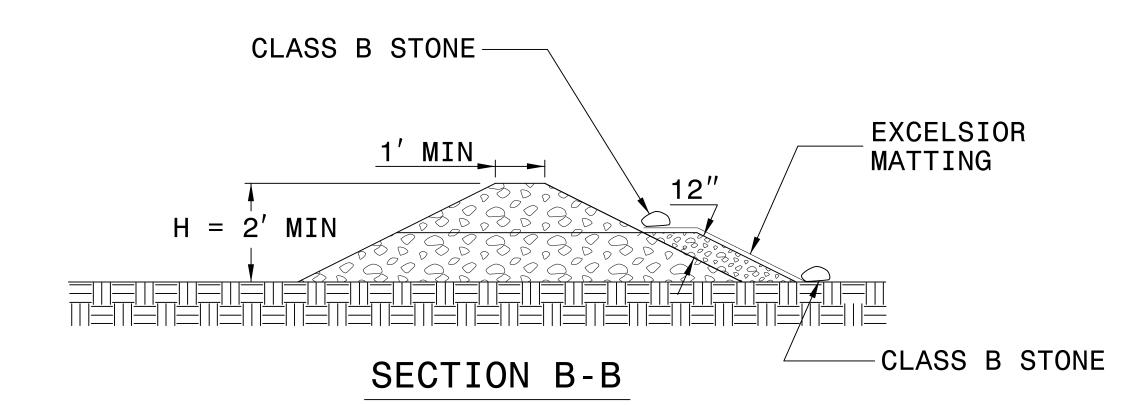

## NOTES:

INSTALL TEMPORARY ROCK SILT CHECK TYPE A IN ACCORDANCE WITH ROADWAY STANDARD DRAWING NO. 1633.01.

USE EXCELSIOR FOR MATTING MATERIAL AND ANCHOR MATTING SECTION AT TOP AND BOTTOM WITH CLASS B STONE.