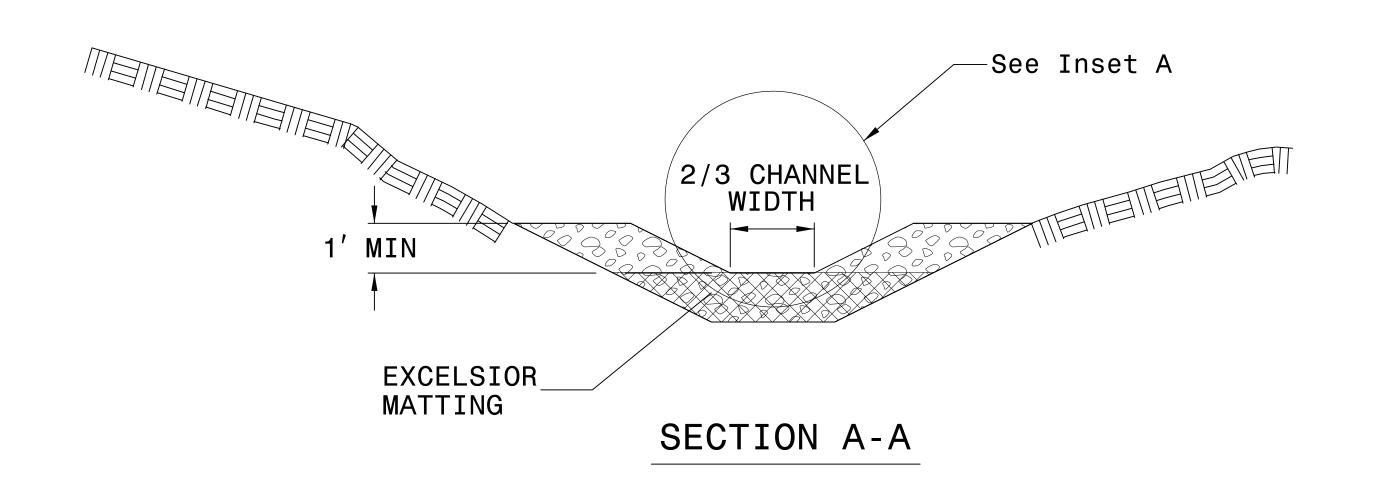

## NOTES:

INSTALL TEMPORARY ROCK SILT CHECK TYPE A IN ACCORDANCE WITH ROADWAY STANDARD DRAWING NO. 1633.01.

USE EXCELSIOR FOR MATTING MATERIAL AND ANCHOR MATTING SECTION AT TOP AND BOTTOM WITH CLASS B STONE.

## INSET A

NOT TO SCALE