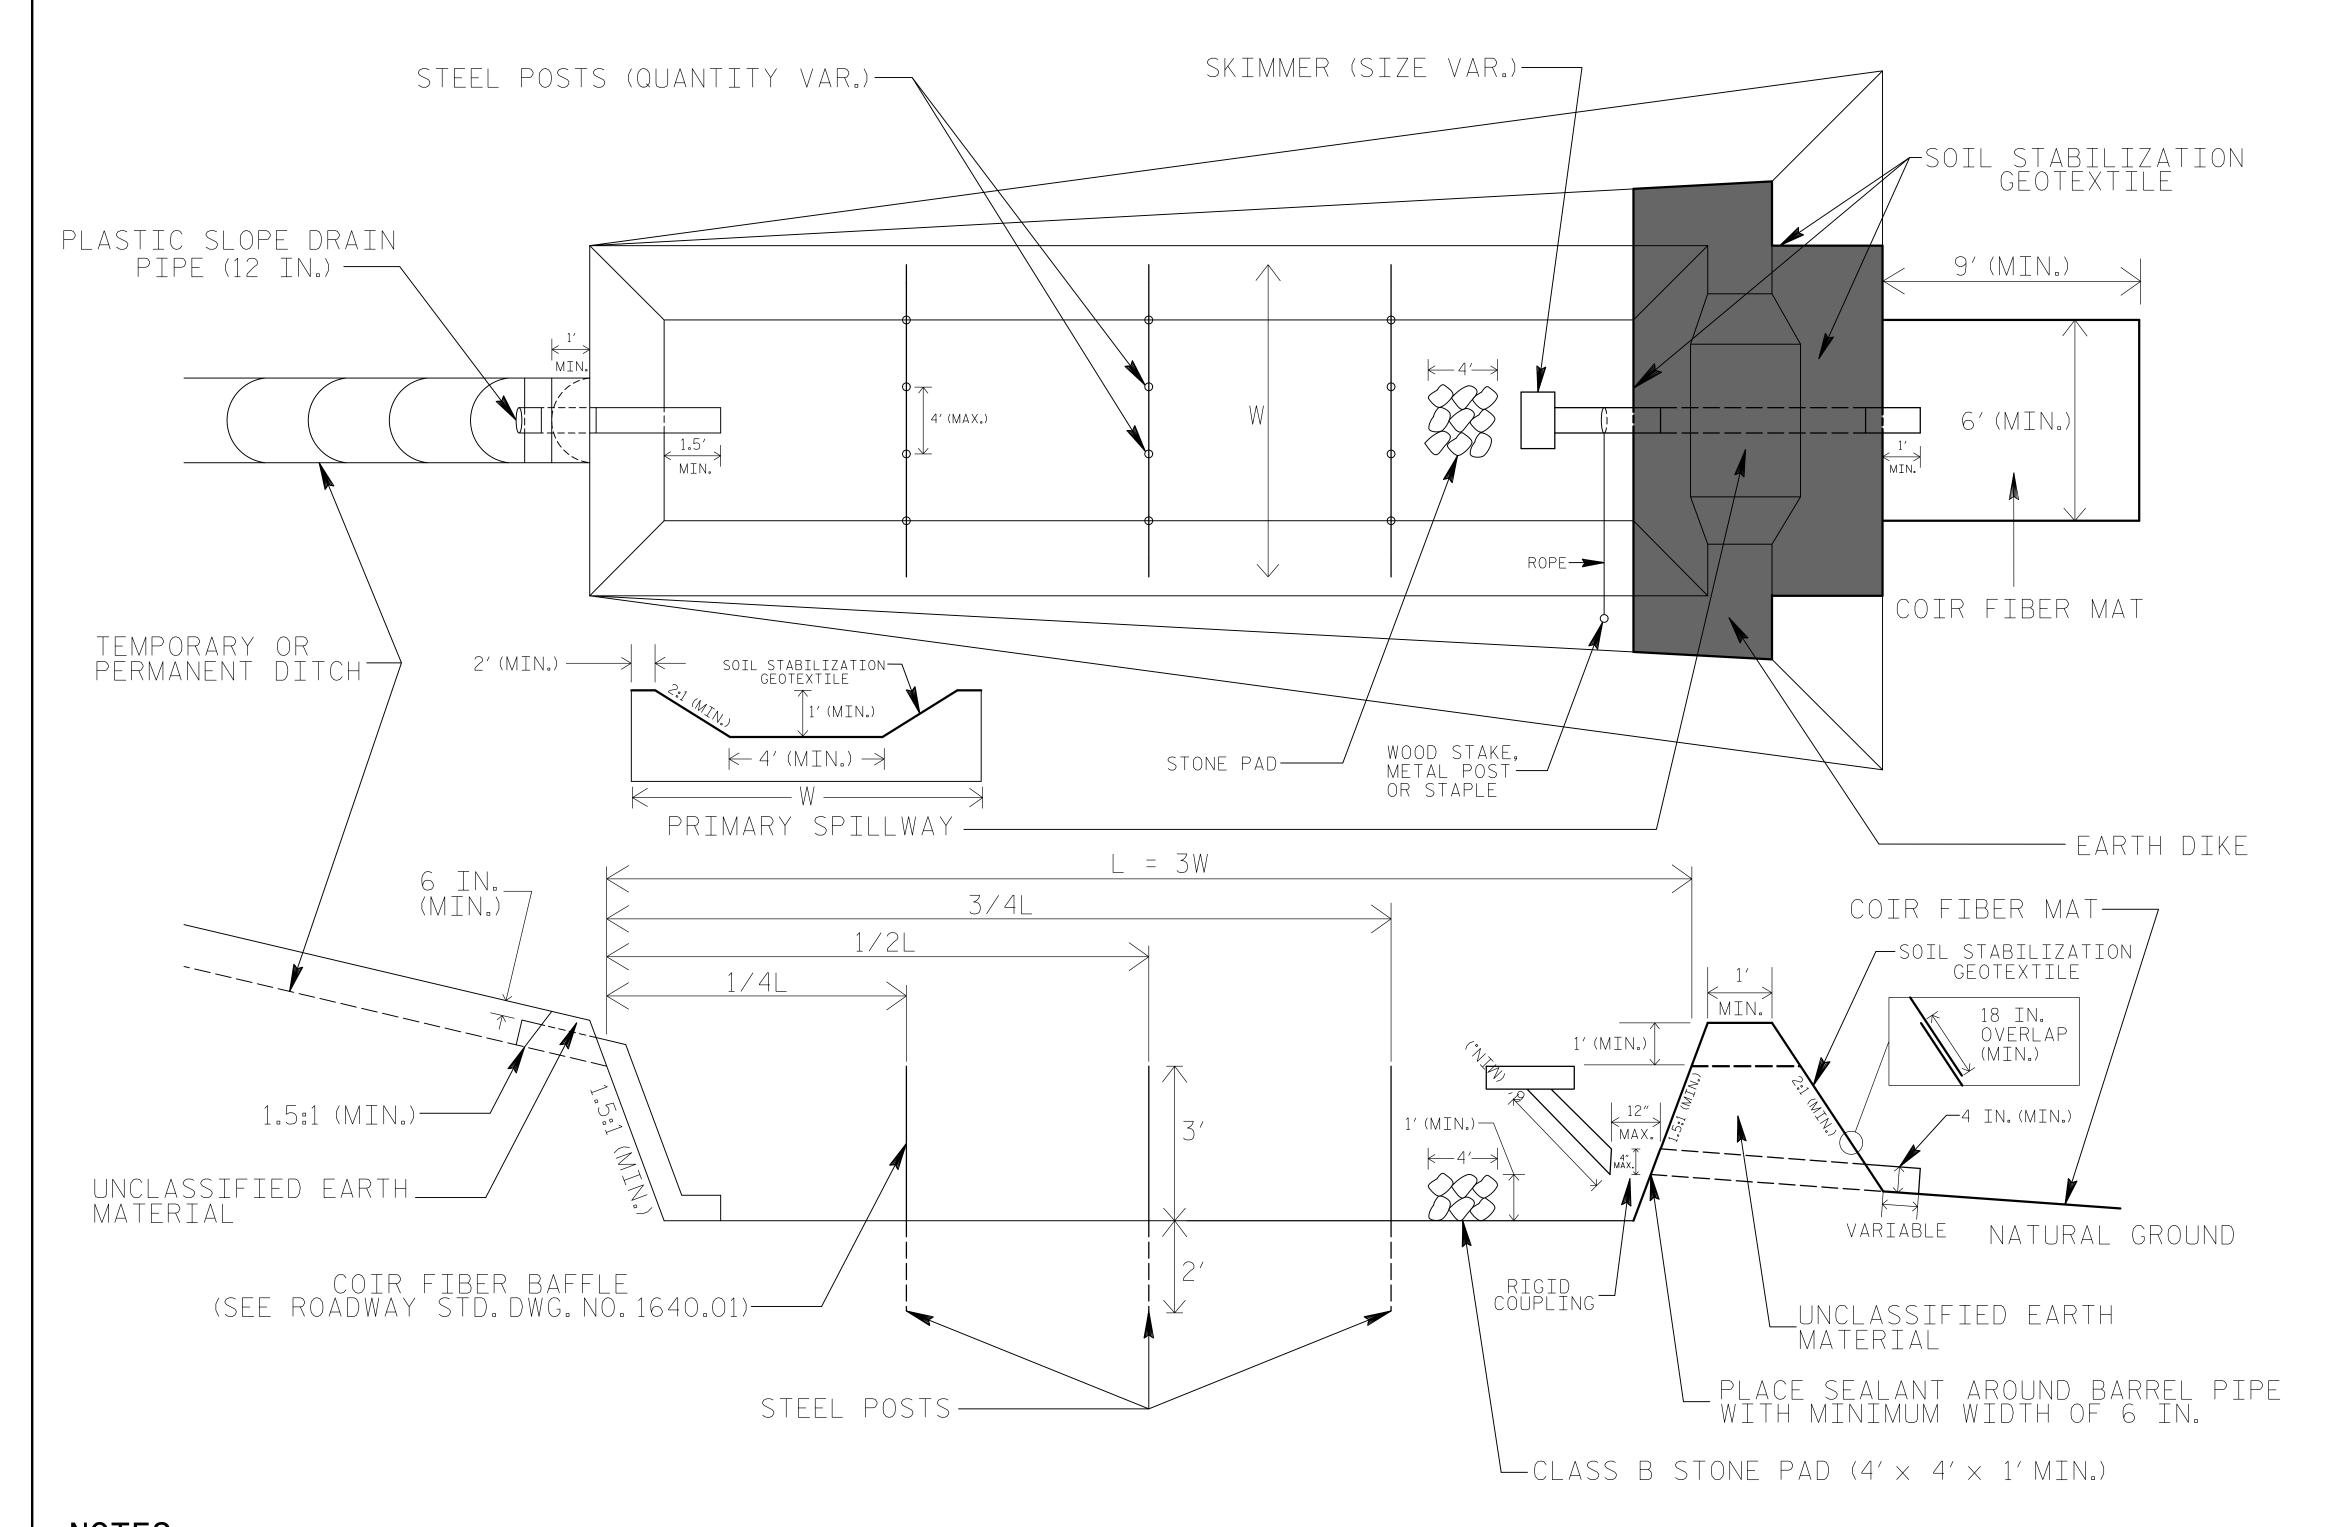

## SKIMMER BASIN WITH BAFFLES DETAIL

COIR FIBER MAT ANCHOR OPTIONS

## NOTES

- 1. SEED AND PLACE MATTING FOR EROSION CONTROL ON INTERIOR AND EXTERIOR SIDESLOPES.
- 2. LIMIT EARTH DIKE HEIGHT TO 5 FT.

- 3. FOR BASIN DEPTH OF 3 FT., THE MINIMUM BASIN WIDTH SHALL BE 9 FT. 4. DETERMINE PRIMARY SPILLWAY WEIR LENGTH (FT.) USING Q/O.8, WHERE Q IS FLOW RATE (CFS) INTO BASIN. 5. PLASTIC SLOPE DRAIN PIPE AT INLET OF BASIN MAY BE REPLACED BY FILTRATION GEOTEXTILE OR TARP AS DIRECTED.
- 6. SOIL STABILIZATION GEOTEXTILE FOR PRIMARY SPILLWAY SHALL BE ONE CONTINUOUS PIECE OF MATERIAL OR OVERLAPPED 18 IN. (MIN.).

NOT TO SCALE