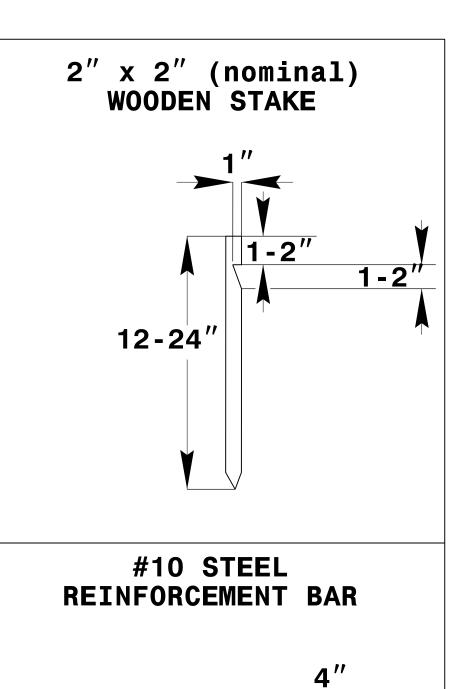

PROJECT REFERENCE NO. SHEET NO. B-5818 R/W SHEET NO.

## SKIMMER BASIN WITH BAFFLES DETAIL







COIR FIBER MAT ANCHOR OPTIONS

## NOTES

- 1. SEED AND PLACE MATTING FOR EROSION CONTROL ON INTERIOR AND EXTERIOR SIDESLOPES.
- 2. LIMIT EARTH DIKE HEIGHT TO 5 FT.

- 3. FOR BASIN DEPTH OF 3 FT., THE MINIMUM BASIN WIDTH SHALL BE 9 FT. 4. DETERMINE PRIMARY SPILLWAY WEIR LENGTH (FT.) USING Q/O.8, WHERE Q IS FLOW RATE (CFS) INTO BASIN. 5. PLASTIC SLOPE DRAIN PIPE AT INLET OF BASIN MAY BE REPLACED BY FILTRATION GEOTEXTILE OR TARP AS DIRECTED.
- 6. SOIL STABILIZATION GEOTEXTILE FOR PRIMARY SPILLWAY SHALL BE ONE CONTINUOUS PIECE OF MATERIAL OR OVERLAPPED 18 IN. (MIN.).

NOT TO SCALE