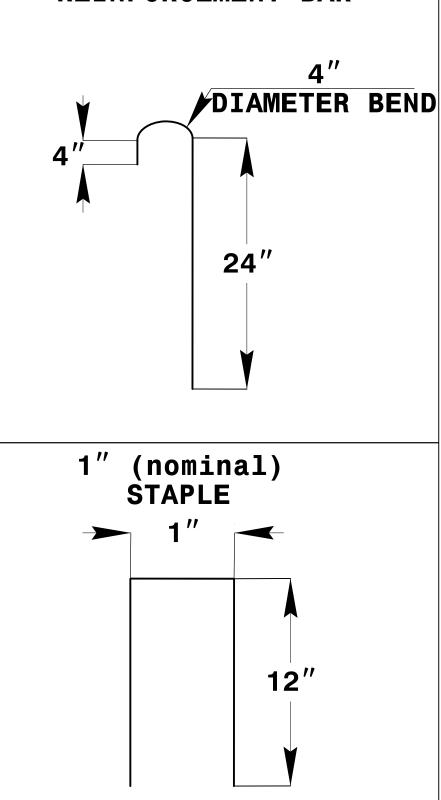

PROJECT REFERENCE NO. SHEET NO. B-5818 R/W SHEET NO.

## SKIMMER BASIN WITH BAFFLES DETAIL







COIR FIBER MAT ANCHOR OPTIONS

## NOTES

- 1. SEED AND PLACE MATTING FOR EROSION CONTROL ON INTERIOR AND EXTERIOR SIDESLOPES.
- 2. LIMIT EARTH DIKE HEIGHT TO 5 FT.

- 3. FOR BASIN DEPTH OF 3 FT., THE MINIMUM BASIN WIDTH SHALL BE 9 FT. 4. DETERMINE PRIMARY SPILLWAY WEIR LENGTH (FT.) USING Q/O.8, WHERE Q IS FLOW RATE (CFS) INTO BASIN. 5. PLASTIC SLOPE DRAIN PIPE AT INLET OF BASIN MAY BE REPLACED BY FILTRATION GEOTEXTILE OR TARP AS DIRECTED.
- 6. SOIL STABILIZATION GEOTEXTILE FOR PRIMARY SPILLWAY SHALL BE ONE CONTINUOUS PIECE OF MATERIAL OR OVERLAPPED 18 IN. (MIN.).

NOT TO SCALE