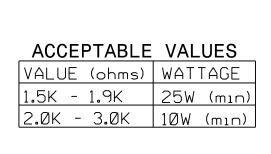

PLAN SF BIT DISABLE..... 0 Toggle Once

## OVERLAP D

Select TMG VEH OVLP [D] and 'PPLT FYA'

TMG VEH OVLP...[D] TYPE: .....PPLT FYA PROTECTED LEFT TURN.... PHASE 7 OPPOSING THROUGH..... PHASE 8 FLASHING ARROW OUTPUT....CH12 ISOLATE DELAY START OF: FYA..O.O CLEARANCE..O.O ACTION PLAN SF BIT DISABLE..... 0

## END PROGRAMMING

## FLASHER CIRCUIT MODIFICATION DETAIL

IN ORDER TO ENSURE THAT SIGNALS FLASH CONCURRENTLY ON THE SAME APPROACH, MAKE THE FOLLOWING FLASHER CIRCUIT CHANGES:

- 1. ON REAR OF PDA REMOVE WIRE FROM TERM. T2-4 AND TERMINATE ON T2-2.
- 2. ON REAR OF PDA REMOVE WIRE FROM TERM. T2-5 AND TERMINATE ON T2-3.
- 3. REMOVE FLASHER UNIT 2.

THE CHANGES LISTED ABOVE TIES ALL PHASES AND OVERLAPS TO FLASHER UNIT 1.

## LOAD RESISTOR INSTALLATION DETAIL

(install resistors as shown)





## ECONOLITE ASC/3-2070 PREEMPT FILTERING PROGRAMMING DETAIL

(program controller as shown)

- 1. From Main Menu select 4. PREEMPTOR/TSP
- 2. From PREEMPT/TSP/SCP Submenu

select 2. ENABLE PREEMPT FILTERING & TSP/SCP

ENABLE PREEMPT FILTERING & TSP/SCP FILTERED SOLID PULSING INPUT 1 ...BYPASSED.. ...BYPASSED.. 2 ...BYPASSED.. ...BYPASSED.. 3 .. PREEMPT 3. ... BYPASSED.. 4 .. PREEMPT 4. ... BYPASSED.. 5 .. PREEMPT 5. ... BYPASSED.. 6 .. PREEMPT 6. ... BYPASSED.. 7 ...BYPASSED.. ...BYPASSED.. 8 ...BYPASSED.. ...BYPASSED.. 9 ...BYPASSED.. ...BYPASSED.. 10 ...BYPASSED.. ...BYPASSED..

> THIS ELECTRICAL DETAIL IS FOR THE SIGNAL DESIGN: 01-0217 DESIGNED: September 2018 SEALED: 09/21/2018 REVISED: N/A

#### Electrical Detail - Sheet 2 of 3

PLANS PREPARED BY:

RKSK

RUMMEL, KLEPPER & KAHL, LL