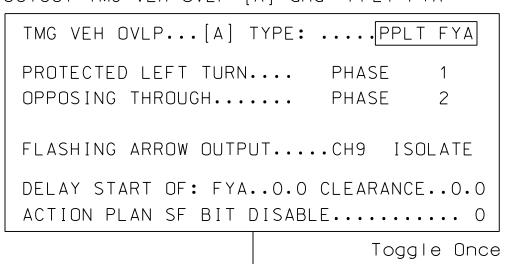

## ECONOLITE ASC/3-2070 OVERLAP PROGRAMMING DETAIL

(program controller as shown)

- 1. From Main Menu select 2. CONTROLLER
- 2. From CONTROLLER Submenu select | 2. VEHICLE OVERLAPS

#### OVERLAP A

Select TMG VEH OVLP [A] and 'PPLT FYA'



#### OVERLAP B

Select TMG VEH OVLP [B] and 'PPLT FYA'

TMG VEH OVLP...[B] TYPE: .... PPLT FYA PROTECTED LEFT TURN.... PHASE 3 OPPOSING THROUGH..... PHASE 4 FLASHING ARROW OUTPUT....CH10 ISOLATE DELAY START OF: FYA..O.O CLEARANCE..O.O ACTION PLAN SF BIT DISABLE..... 0 Toggle Once OVERLAP C

Select TMG VEH OVLP [C] and 'PPLT FYA'

TMG VEH OVLP...[C] TYPE: .... PPLT FYA PROTECTED LEFT TURN.... PHASE 5 OPPOSING THROUGH..... PHASE 6 FLASHING ARROW OUTPUT....CH11 ISOLATE DELAY START OF: FYA..O.O CLEARANCE..O.O ACTION PLAN SF BIT DISABLE..... 0 Toggle Once

## OVERLAP D

Select TMG VEH OVLP [D] and 'PPLT FYA'

TMG VEH OVLP...[D] TYPE: .....PPLT FYA PROTECTED LEFT TURN.... PHASE 7 OPPOSING THROUGH..... PHASE 8 FLASHING ARROW OUTPUT....CH12 ISOLATE DELAY START OF: FYA..O.O CLEARANCE..O.O ACTION