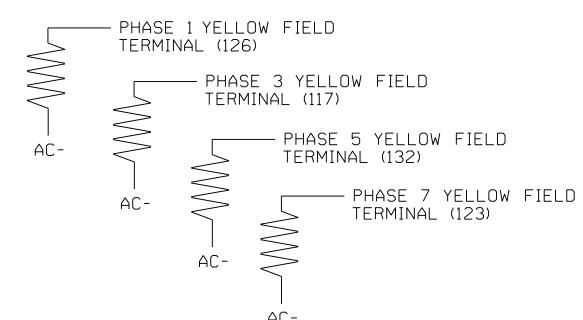

LAN SF BIT DISABLE..... 0 Toggle Once

## OVERLAP D

Select TMG VEH OVLP [D] and 'PPLT FYA'

TMG VEH OVLP...[D] TYPE: .....PPLT FYA PROTECTED LEFT TURN.... PHASE 7 OPPOSING THROUGH..... PHASE 8 FLASHING ARROW OUTPUT....CH12 ISOLATE DELAY START OF: FYA..O.O CLEARANCE..O.O ACTION PLAN SF BIT DISABLE..... 0

## END PROGRAMMING

## FLASHER CIRCUIT MODIFICATION DETAIL

IN ORDER TO ENSURE THAT SIGNALS FLASH CONCURRENTLY ON THE SAME APPROACH, MAKE THE FOLLOWING FLASHER CIRCUIT CHANGES:

- 1. ON REAR OF PDA REMOVE WIRE FROM TERM. T2-4 AND TERMINATE ON T2-2.
- 2. ON REAR OF PDA REMOVE WIRE FROM TERM. T2-5 AND TERMINATE ON T2-3.
- 3. REMOVE FLASHER UNIT 2.

THE CHANGES LISTED ABOVE TIES ALL PHASES AND OVERLAPS TO FLASHER UNIT 1.

## LOAD RESISTOR INSTALLATION DETAIL

(install resistors as shown)





## ECONOLITE ASC/3-2070 PREEMPT FILTERING PROGRAMMING DETAIL

(program controller as shown)

- 1. From Main Menu select 4. PREEMPTOR/TSP
- 2. From PREEMPT/TSP/SCP Submenu

select 2. ENABLE PREEMPT FILTERING & TSP/SCP

ENABLE PREEMPT FILTERING & TSP/SCP FILTERED SOLID PULSING INPUT 1 ...BYPASSED.. ...BYPASSED.. 2 ...BYPASSED.. ...BYPASSED.. 3 .. PREEMPT 3. ... BYPASSED.. 4 .. PREEMPT 4. ... BYPASSED.. 5 .. PREEMPT 5. ... BYPASSED.. 6 .. PREEMPT 6. ... BYPASSED.. 7 ...BYPASSED.. ...BYPASSED.. 8 ...BYPASSED.. ...BYPASSED.. 9 ...BYPASSED.. ...BYPASSED.. 10 ...BYPASSED.. ...BYPASSED..

> THIS ELECTRICAL DETAIL IS FOR THE SIGNAL DESIGN: 01-0217 DESIGNED: September 2018 SEALED: 09/21/2018 REVISED: N/A

#### Electrical Detail - Sheet 2 of 3

PLANS PREPARED BY:

RKSK

RUMMEL, KLEPPER & KAHL, LLP