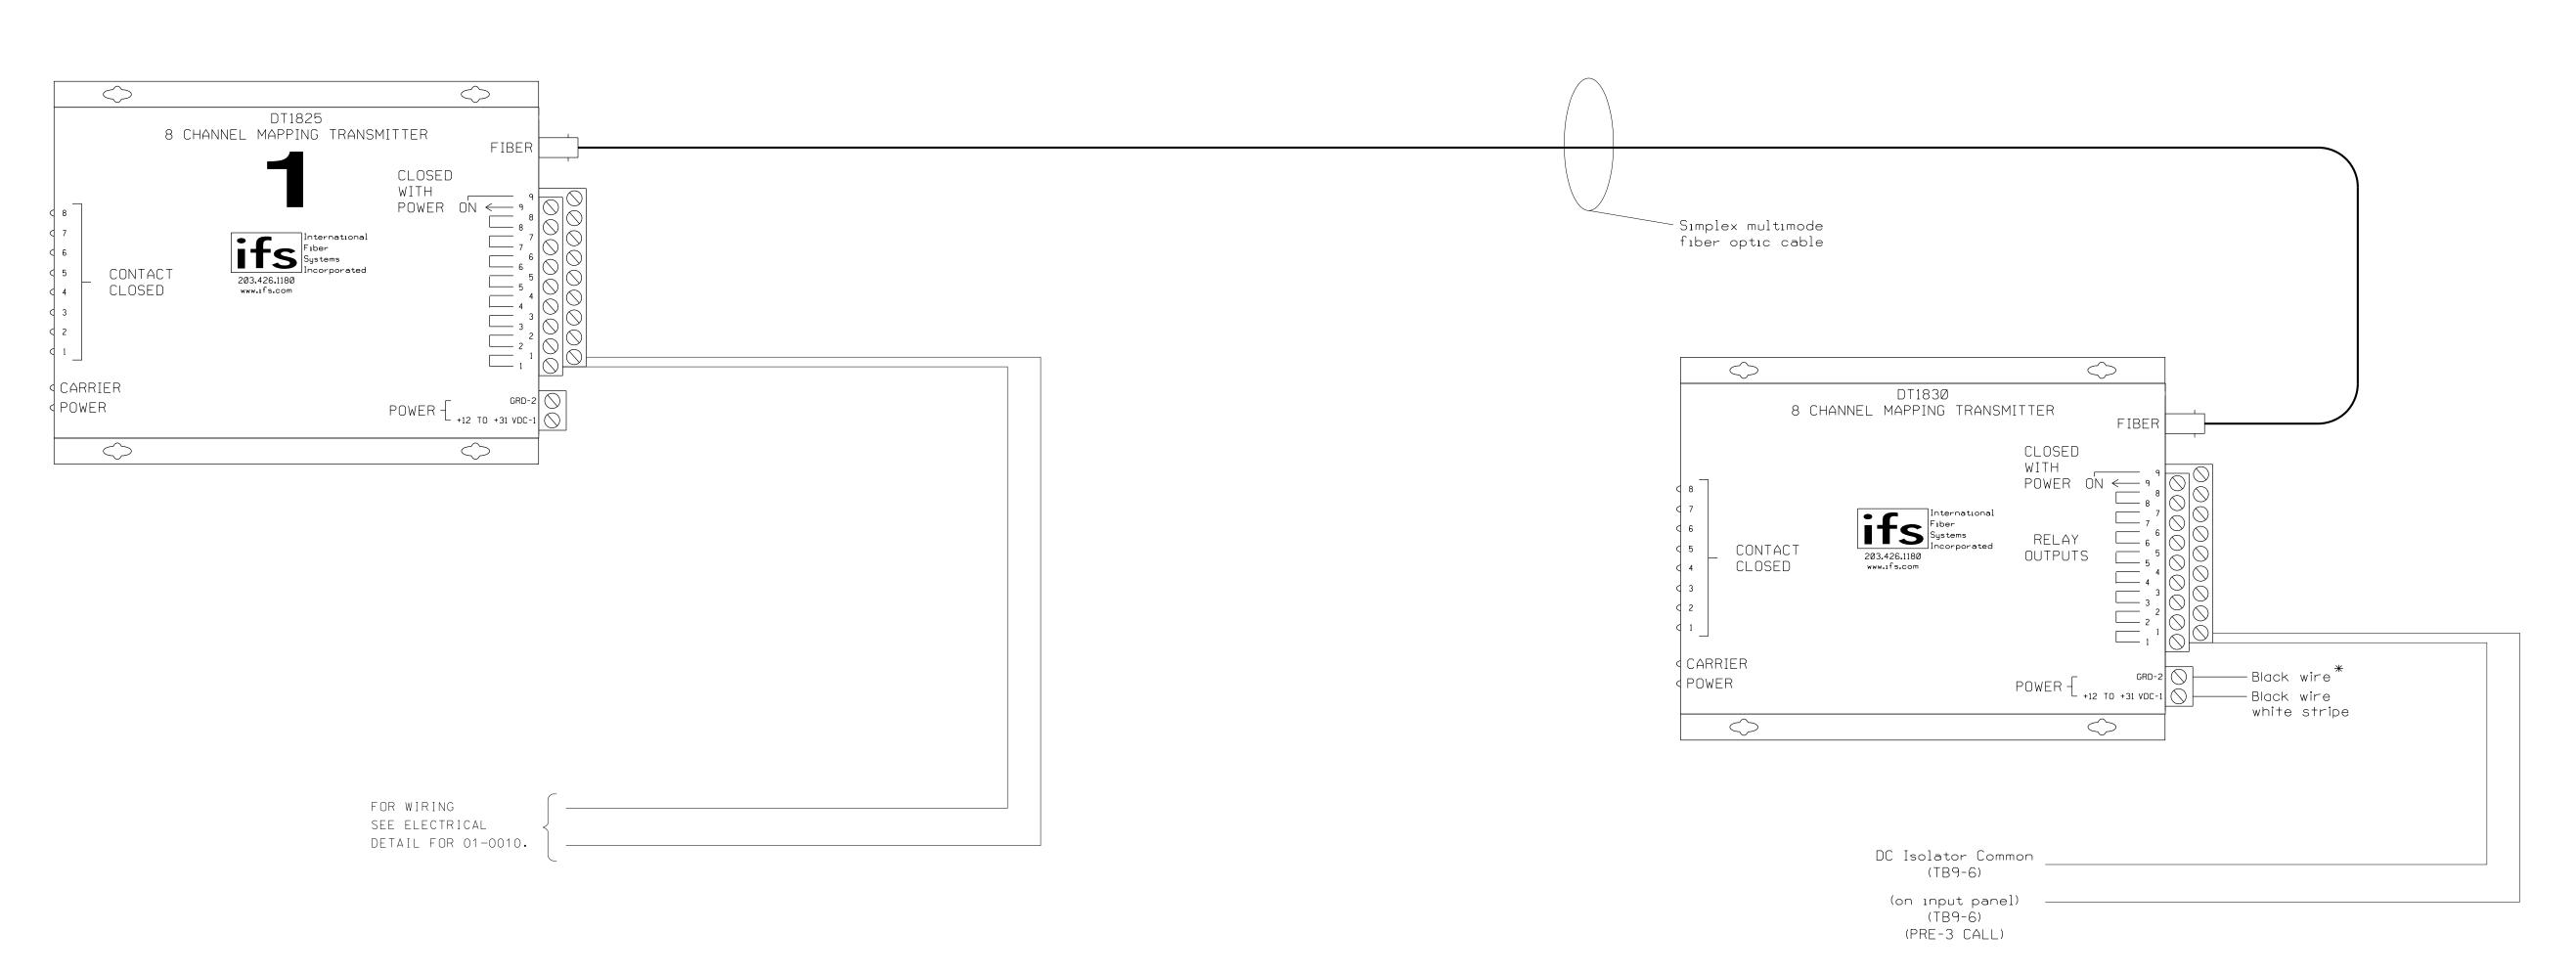

## FIBER OPTIC CONTACT CLOSURE TRANSMITTER #1 WIRING FOR 01-0010

## FIBER OPTIC RECEIVER WIRING LOCATED AT 01-0008

## NOTES

- 1. The International Fiber Systems DT1825 is on 8-channel contact mapping transmitter capable of transmitting up to eight contact closures over onr optical fiber.
- \* 2. Power connections are with the supplied 12 Volt DC Plug-in Power Supply.
  - 3. Relocate existing equipement from existing cabinet to new cabinet.