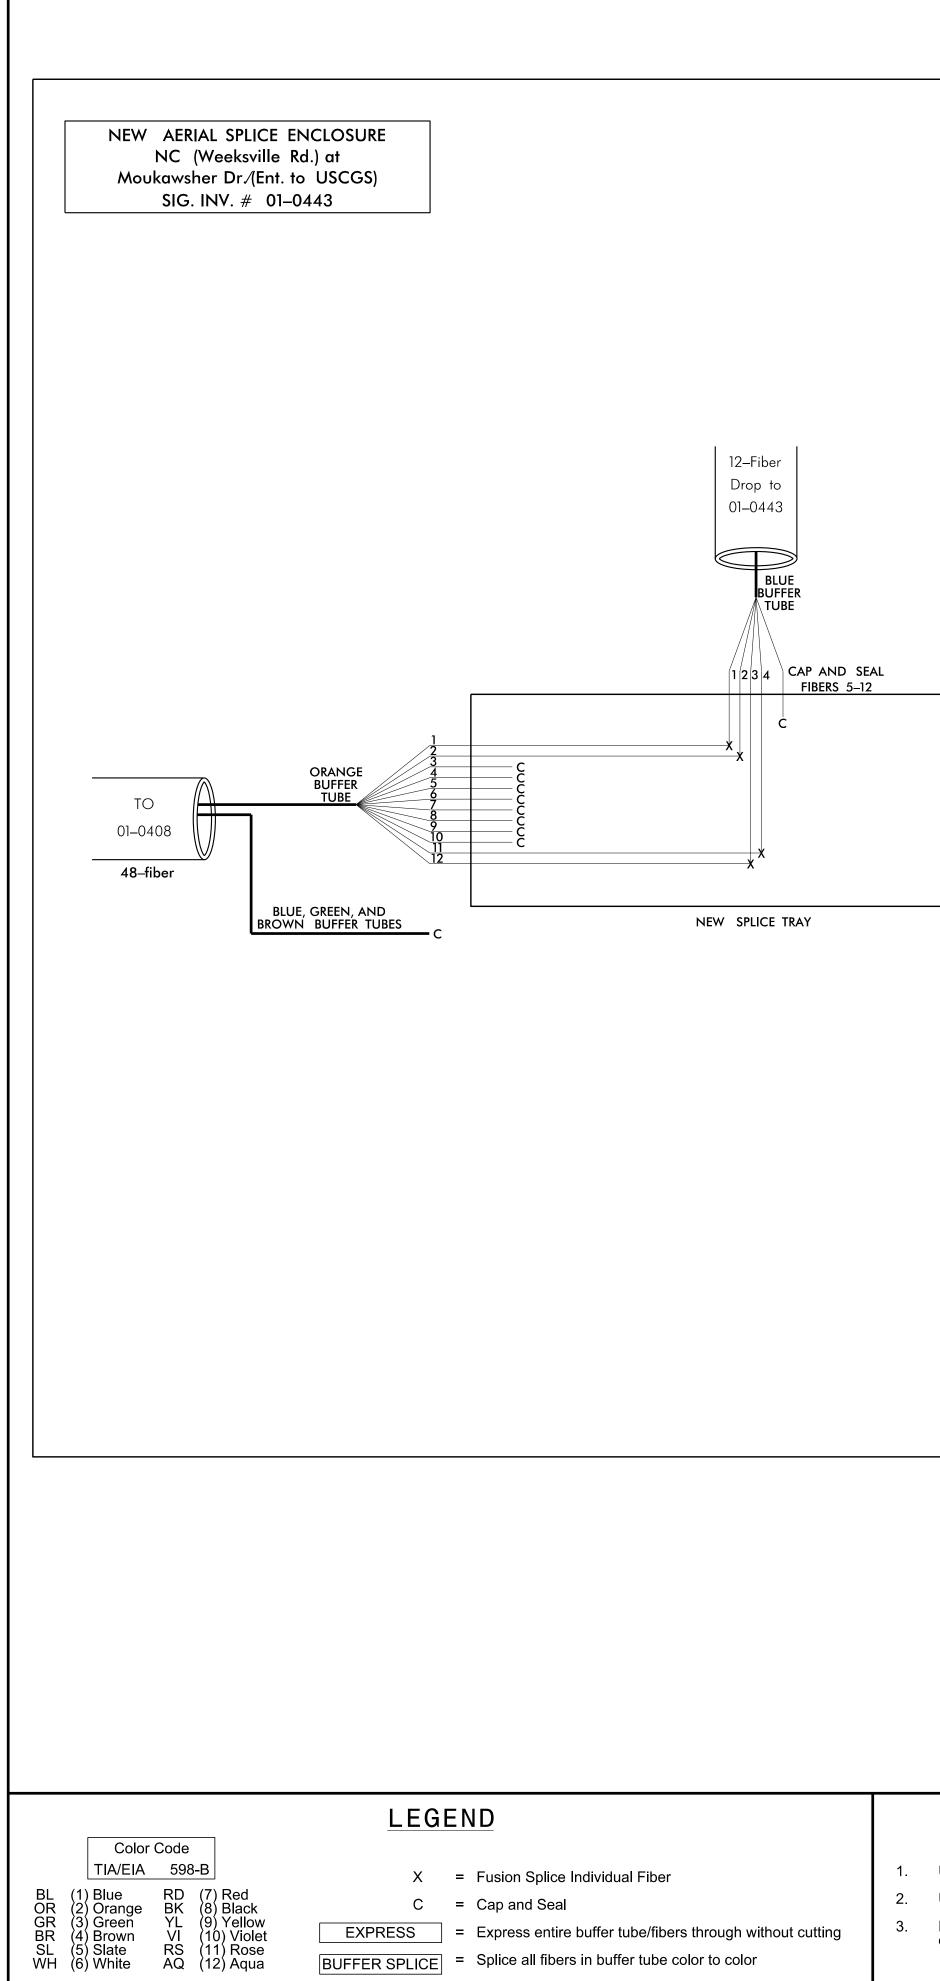

## NOTES

Unused fibers left coiled and stored in splice tray.
Unused buffer tubes left coiled and stored in splice enclosure.
Edge switch configurations are generic. Contractor is responsible for determining/ensuring the proper terminations.