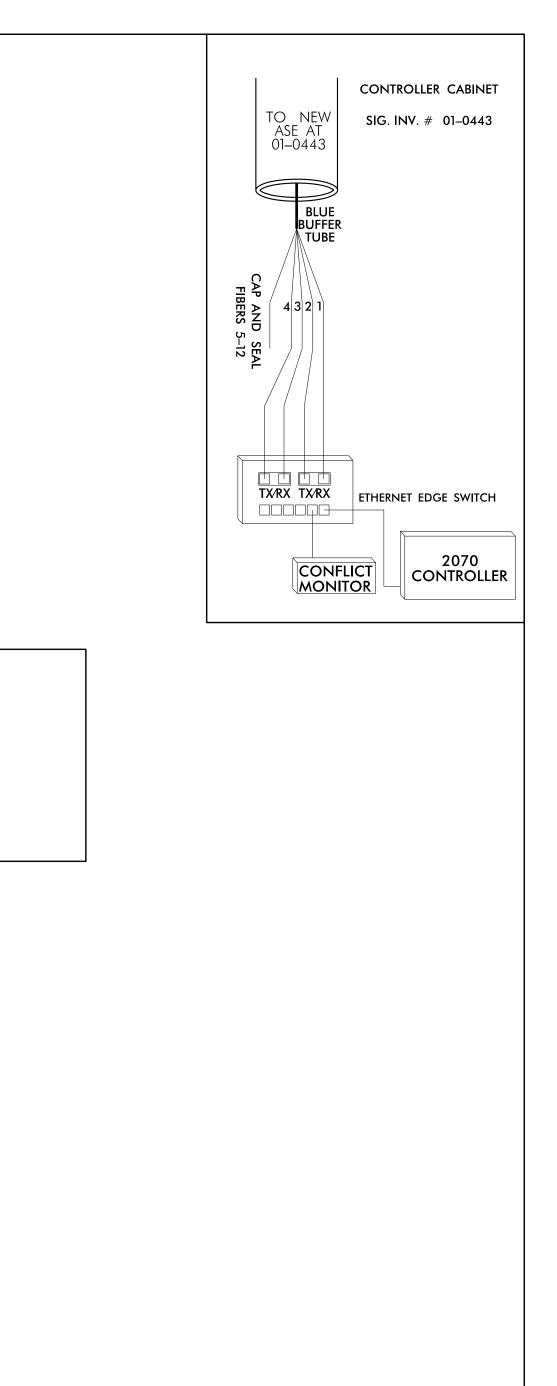

## NOTES

Unused fibers left coiled and stored in splice tray.
Unused buffer tubes left coiled and stored in splice enclosure.
Edge switch configurations are generic. Contractor is responsible for determining/ensuring the proper terminations.