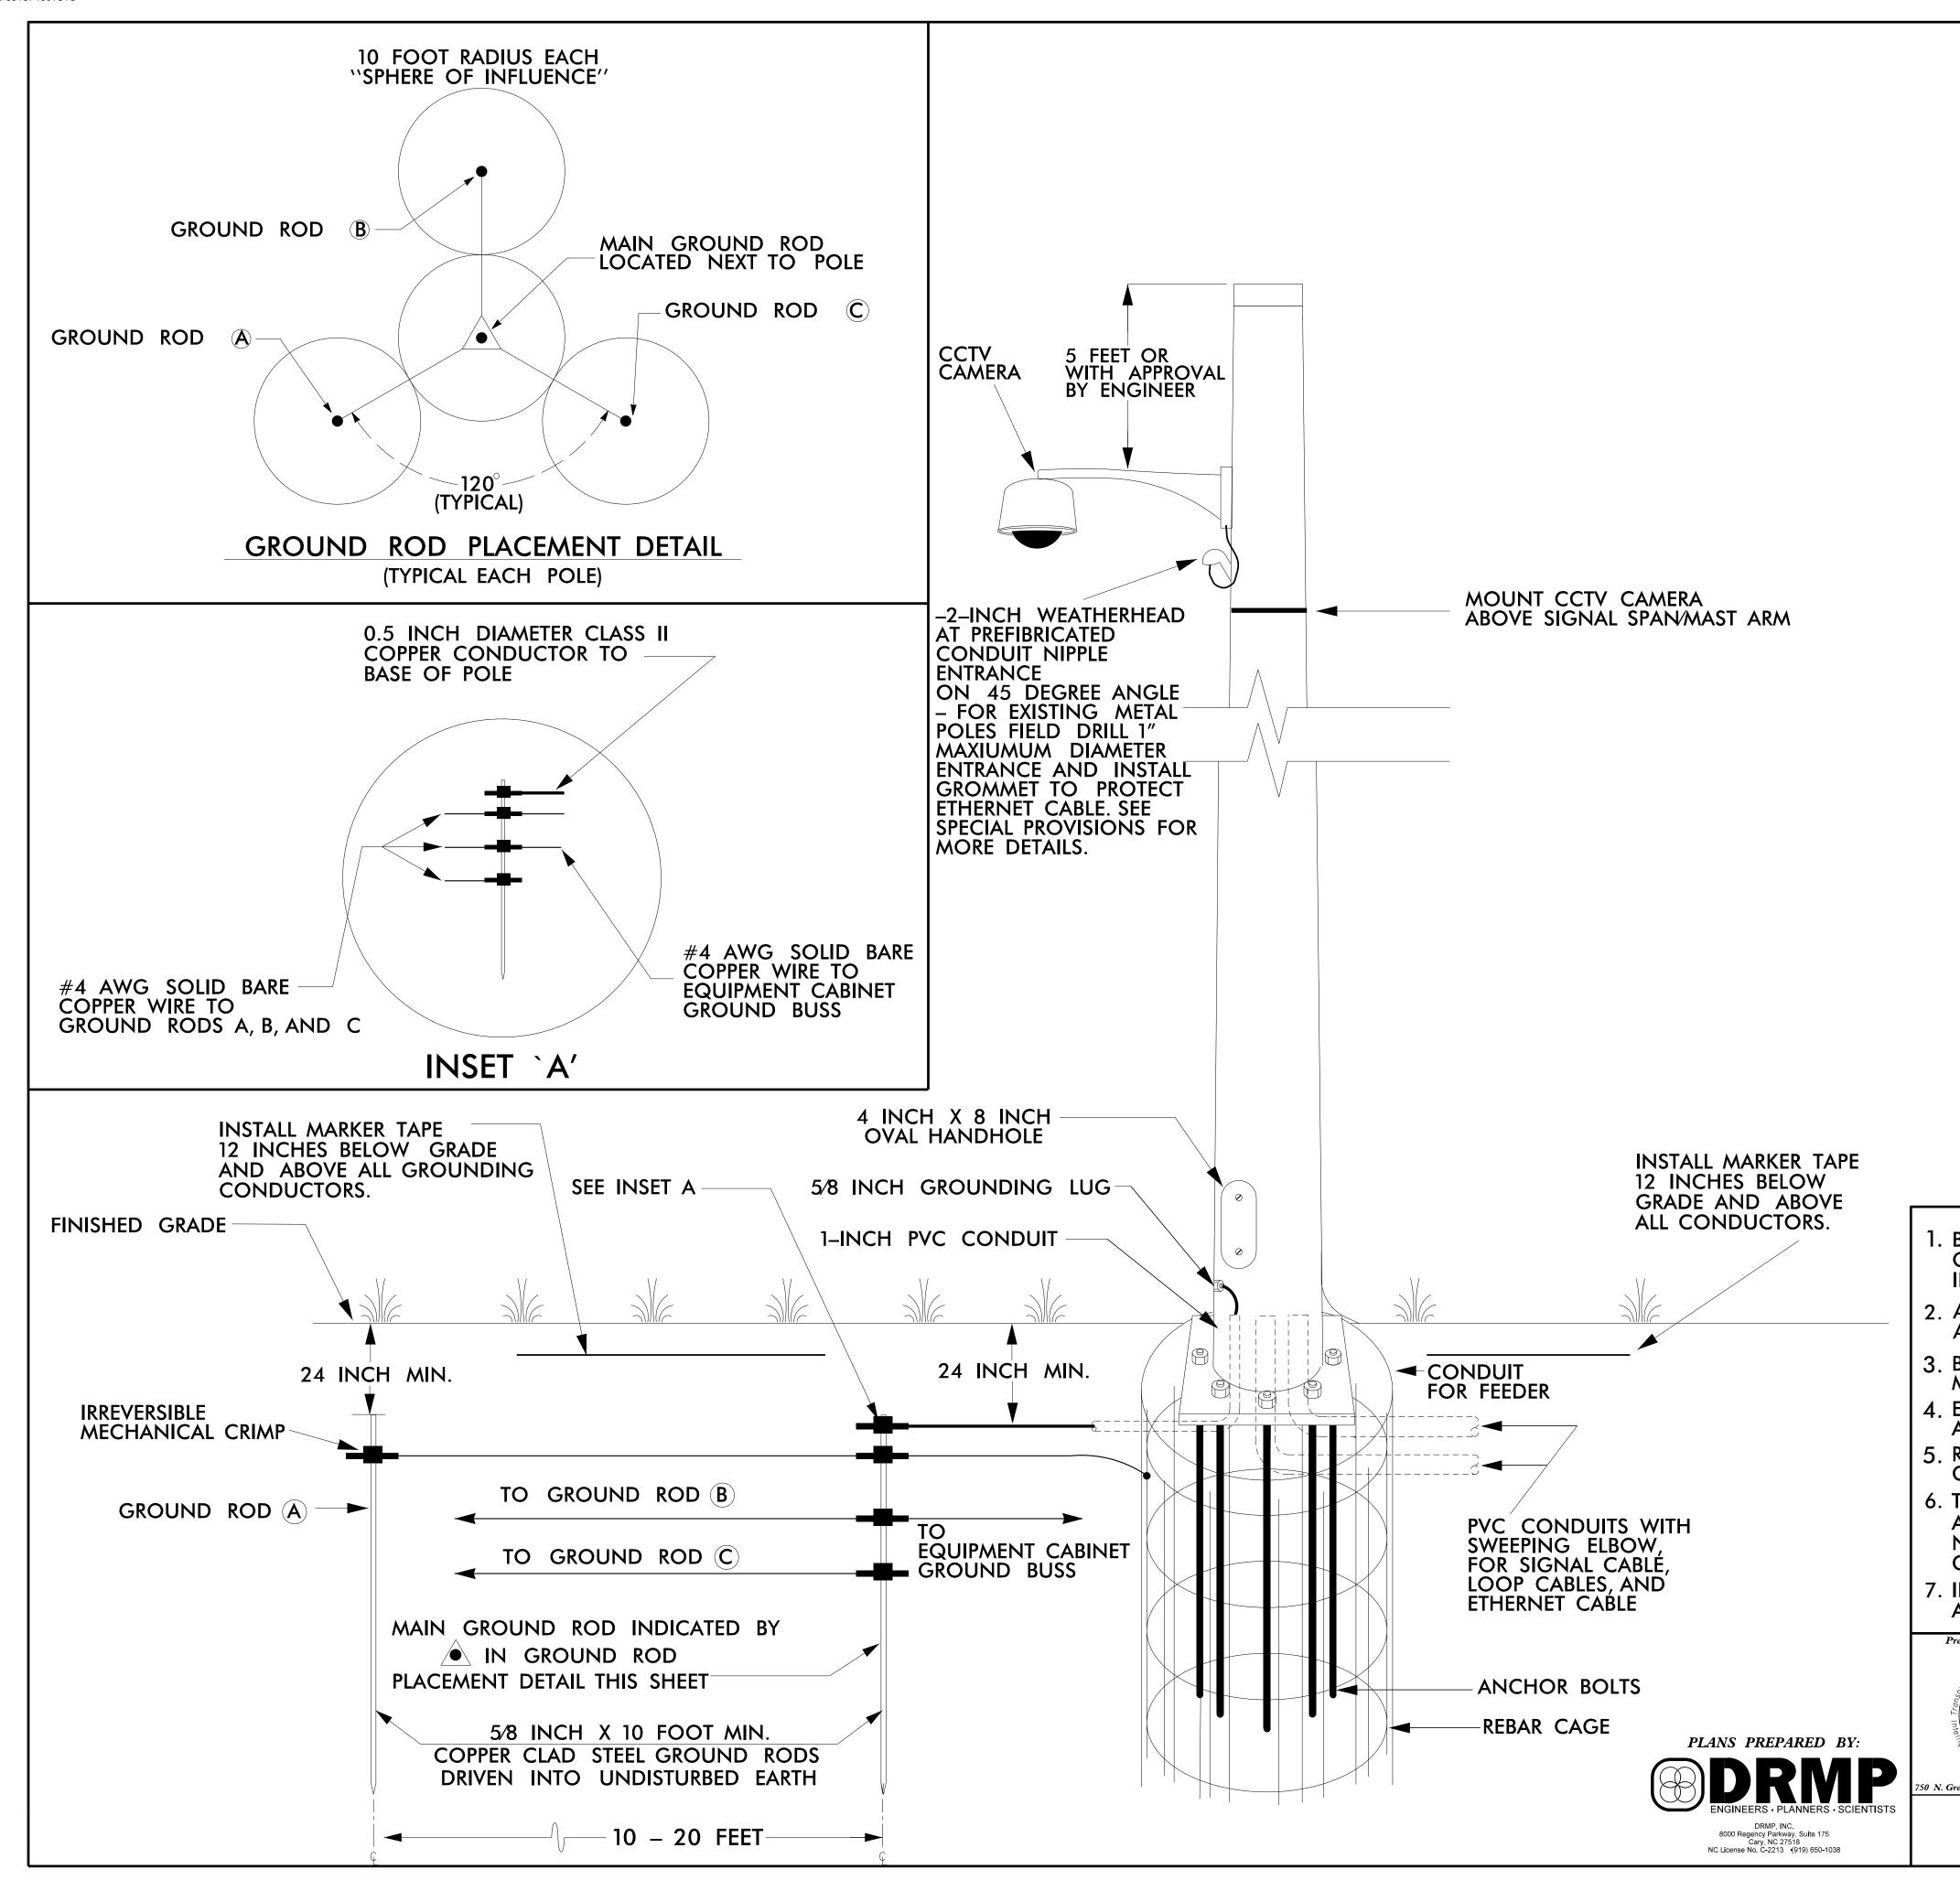

|                                                                          |                                                                   |                                                |                                          | PROJEC | CT REFERENCE NO.  | SHEET NO.  |
|--------------------------------------------------------------------------|-------------------------------------------------------------------|------------------------------------------------|------------------------------------------|--------|-------------------|------------|
|                                                                          |                                                                   |                                                |                                          |        | U-5942            | ITS-4.01   |
|                                                                          |                                                                   |                                                |                                          |        |                   |            |
|                                                                          |                                                                   |                                                |                                          |        |                   |            |
|                                                                          | Г                                                                 |                                                |                                          |        |                   |            |
|                                                                          |                                                                   | ALTERNATE                                      | GROUNDING /                              | метн   | OD                |            |
|                                                                          |                                                                   |                                                |                                          |        |                   |            |
| IF SPACE IS NOT AVAILABLE TO DRIVE<br>MULTIPLE RODS, DRIVE SECTIONAL GRO |                                                                   |                                                |                                          |        |                   |            |
|                                                                          |                                                                   | RODS A MINIMU                                  | M OF 30 FEET.                            |        |                   |            |
|                                                                          |                                                                   |                                                |                                          |        |                   |            |
|                                                                          |                                                                   |                                                |                                          |        |                   |            |
|                                                                          |                                                                   |                                                |                                          |        |                   |            |
|                                                                          |                                                                   |                                                |                                          |        |                   |            |
|                                                                          |                                                                   |                                                |                                          |        |                   |            |
|                                                                          |                                                                   |                                                |                                          |        |                   |            |
|                                                                          |                                                                   |                                                |                                          |        |                   |            |
|                                                                          |                                                                   |                                                |                                          |        |                   |            |
|                                                                          |                                                                   |                                                |                                          |        |                   |            |
|                                                                          |                                                                   | JOIN SECTIONAL                                 |                                          |        |                   |            |
|                                                                          |                                                                   |                                                |                                          |        |                   |            |
|                                                                          |                                                                   |                                                |                                          |        |                   |            |
|                                                                          |                                                                   |                                                |                                          |        |                   |            |
|                                                                          |                                                                   |                                                |                                          |        |                   |            |
|                                                                          |                                                                   |                                                |                                          |        |                   |            |
|                                                                          |                                                                   |                                                |                                          |        |                   |            |
|                                                                          |                                                                   |                                                |                                          |        |                   |            |
|                                                                          |                                                                   |                                                |                                          |        |                   |            |
|                                                                          |                                                                   |                                                |                                          |        |                   |            |
|                                                                          |                                                                   |                                                |                                          |        |                   |            |
|                                                                          |                                                                   |                                                |                                          |        |                   |            |
|                                                                          |                                                                   |                                                |                                          |        |                   |            |
|                                                                          |                                                                   |                                                |                                          |        |                   |            |
|                                                                          |                                                                   |                                                |                                          |        |                   |            |
|                                                                          |                                                                   |                                                | 5                                        |        |                   |            |
|                                                                          |                                                                   |                                                |                                          |        |                   |            |
| CC                                                                       | PPER COND                                                         | CH DIAMETER, 28 ST<br>UCTOR TO THE MA          | AIN GRÒUND F                             | ROD    | BY AN             |            |
|                                                                          |                                                                   | ECHANICAL CRIMP                                |                                          |        |                   |            |
|                                                                          |                                                                   | ONS TO GROUND<br>LE MECHANICAL CR              |                                          | DE     |                   | П          |
|                                                                          |                                                                   | G SOLID BARE CO                                |                                          |        |                   |            |
|                                                                          |                                                                   | d rod by an Irr<br>A housing, came             |                                          |        |                   |            |
|                                                                          | BONDED                                                            |                                                |                                          |        |                   |            |
|                                                                          |                                                                   | ING JUMPER BETWI<br>AND NEUTRAL BU             |                                          |        | DIINEI            |            |
|                                                                          |                                                                   | OR MAY, UPON AF                                |                                          |        |                   |            |
| NC                                                                       | T ALLOW F                                                         | OR THE INSTALLATI                              |                                          |        |                   | LL         |
|                                                                          | OUND ROD                                                          | S.<br>R TAPE DIRECTLY A                        | BOVE ALL GROU                            |        |                   |            |
|                                                                          |                                                                   | TORS AT A DEPTH                                |                                          | DOC    | CUMENT NOT CONSID | ERED FINAL |
| repare                                                                   | d for the Offices of:                                             | Elizabeth City                                 | / Signal Svst                            |        | SEAL              |            |
| Solution and a second                                                    | NORTH CARD                                                        | CCTV Camera                                    | Installation                             |        | NRTH CAR          | OL IN THE  |
|                                                                          | Non uoi                                                           | For Metal S                                    | Signal Pole                              |        | SEAL              | N. M.      |
|                                                                          | CF TRANSPORT                                                      | Division 1 Pasquotank<br>PLAN DATE: April 2018 | County Elizabeth<br>REVIEWED BY: LM Moon | -      | 02251             |            |
| reenfie                                                                  | <sup>ASp</sup> ortation 37<br>Id Pkwy., Garner, NC 27529<br>SCALE | PREPARED BY: RD Lawton                         | REVIEWED BY:                             |        | MANNA M. N        |            |
|                                                                          | N.T.S                                                             | REVISIONS                                      | INIT.                                    | DATE   | Lisa M. Moor      | 8/22/2018  |
|                                                                          |                                                                   |                                                |                                          |        | <u> </u>          | UAIE       |