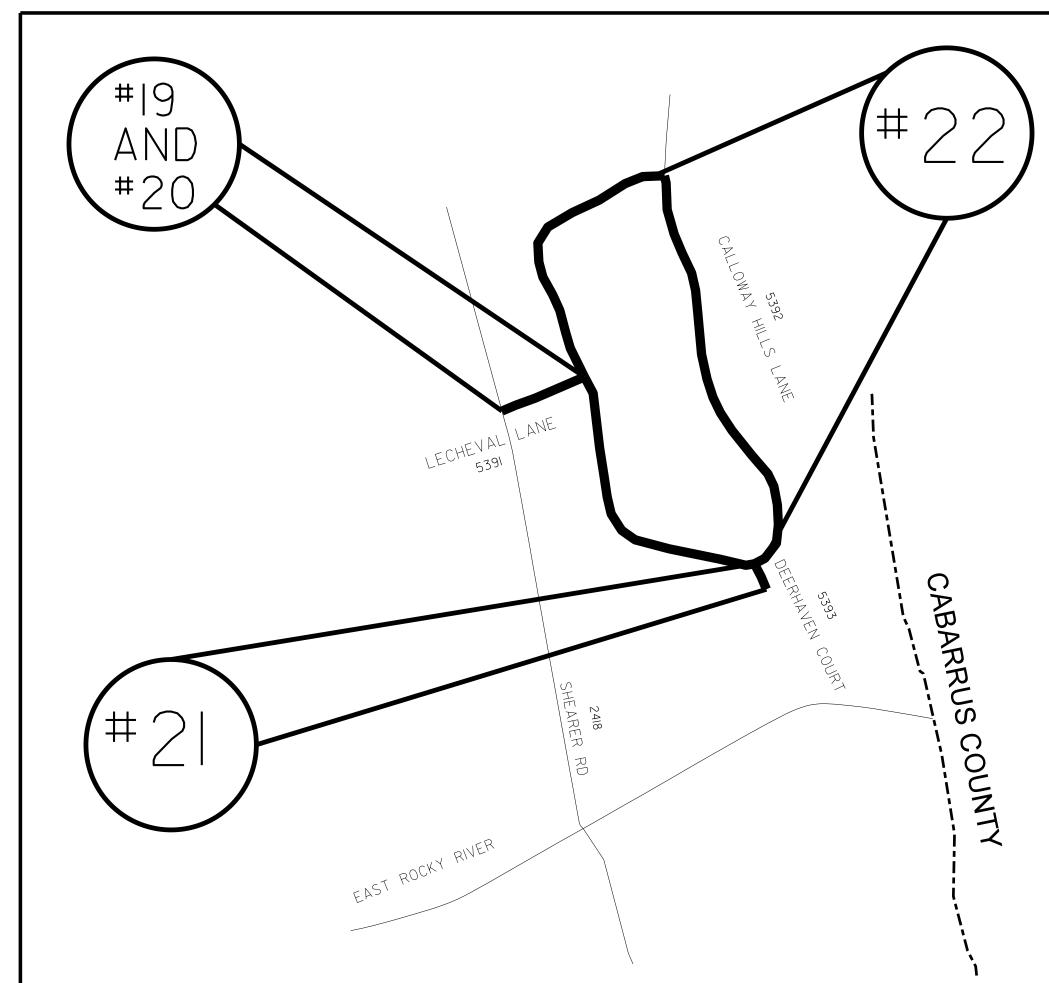

## NORTH CAROLINA

PREPARED BY THE

NORTH CAROLINA DEPARTMENT OF TRANSPORTATION DIVISION OF HIGHWAYS - DIVISION 10 DISTRICT 2

MAP #19 SR 5391 LECHEVAL LANE 0.08 MILES FROM SR 2418 SHEARER ROAD TO SR 5392 CALLOWAY HILLS LANE

MAP #20 SR 5391 LECHEVAL LANE 0.08 MILES FROM SR 5392 CALLOWAY HILLS LANE TO SR 2418 SHEARER ROAD

MAP #21 SR 5393 DEERHAVEN COURT 0.06 MILES
FROM SR 5392 CALLOWAY HILLS LANE TO END OF MAINTANANCE

MAP #22 5392 CALLOWAY HILLS LANE
Ø.93 MILES
FROM SR 5391 LECHEVAL LANE
TO SR 5391 LECHEVAL LANE