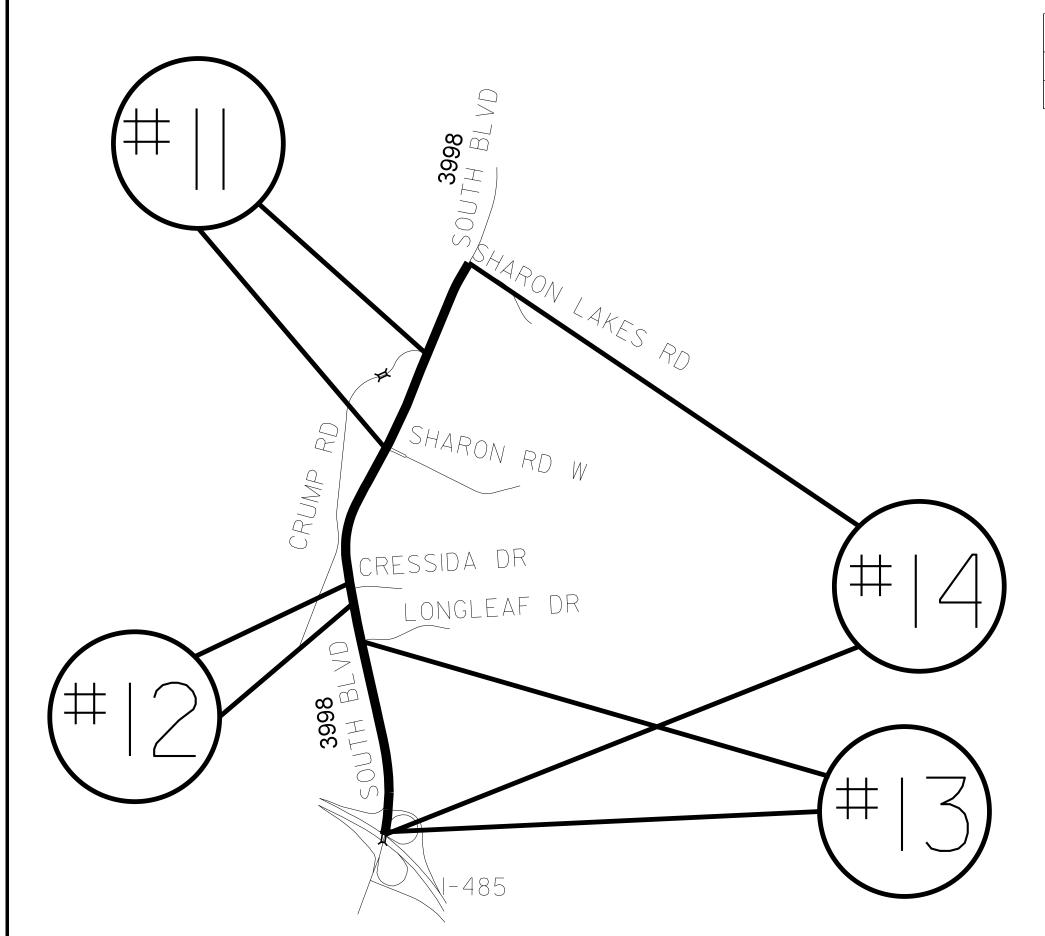

## NORTH CAROLINA

PREPARED BY TH

NORTH CAROLINA DEPARTMENT OF TRANSPORTATION DIVISION OF HIGHWAYS - DIVISION 10 DISTRICT 2

MAP #11 SR 3998 SOUTH BLVD SBL Ø.32 MILES FROM .Ø5 MILES NORTH OF CRUMP ROAD TO .1Ø SOUTH OF SHARON ROAD W

MAP #12 SR 3998 SOUTH BLVD SBL Ø,18 MILES FROM .Ø9 MILES NORTH OF CRESSIDA DRIVE TO .Ø9 MILES SOUTH OF CRESSIDA DRIVE

MAP #13 SR 3998 SOUTH BLVD SBL Ø.60 MILES FROM LONGLEAF DRIVE TO I-485 BRIDGE

MAP #14 SR 3998 SOUTH BLVD NBL 1.92 MILES FROM I-485 BRIDGE TO SHARON LAKES ROAD