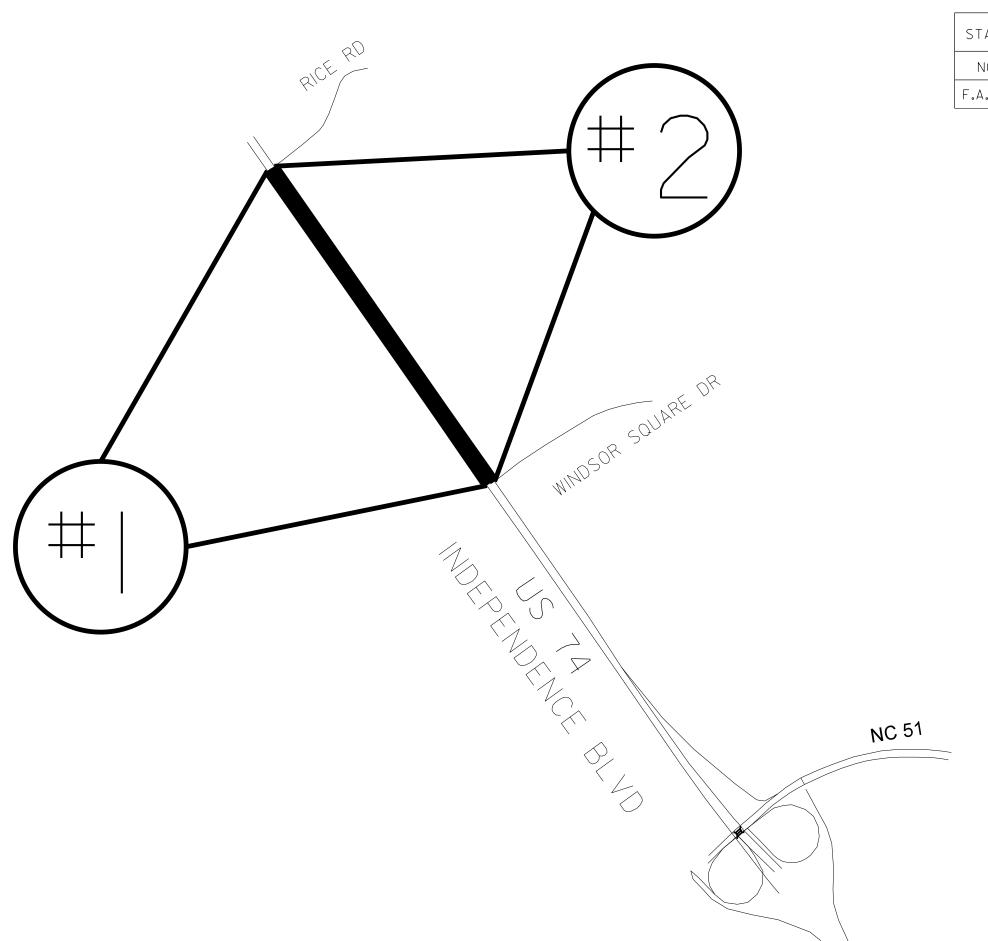

## NORTH CAROLINA

PREPARED BY THE

NORTH CAROLINA DEPARTMENT OF TRANSPORTATION DIVISION OF HIGHWAYS - DIVISION 10 DISTRICT 2

MAP #1 US 74/INDEPENDENCE BLVD EBL Ø.73 MILES FROM .10 MILES PAST RICE ROAD TO PAVEMENT JOINT .14 MILES PAST WINDSOR SQUARE RIVE

MAP #2 US 74/INDEPENDENCE BLVD WBL Ø.73 MILES FROM .14 MILES WINDSOR SQUARE DRIVE TO .10 MILES PAST RICE ROAD