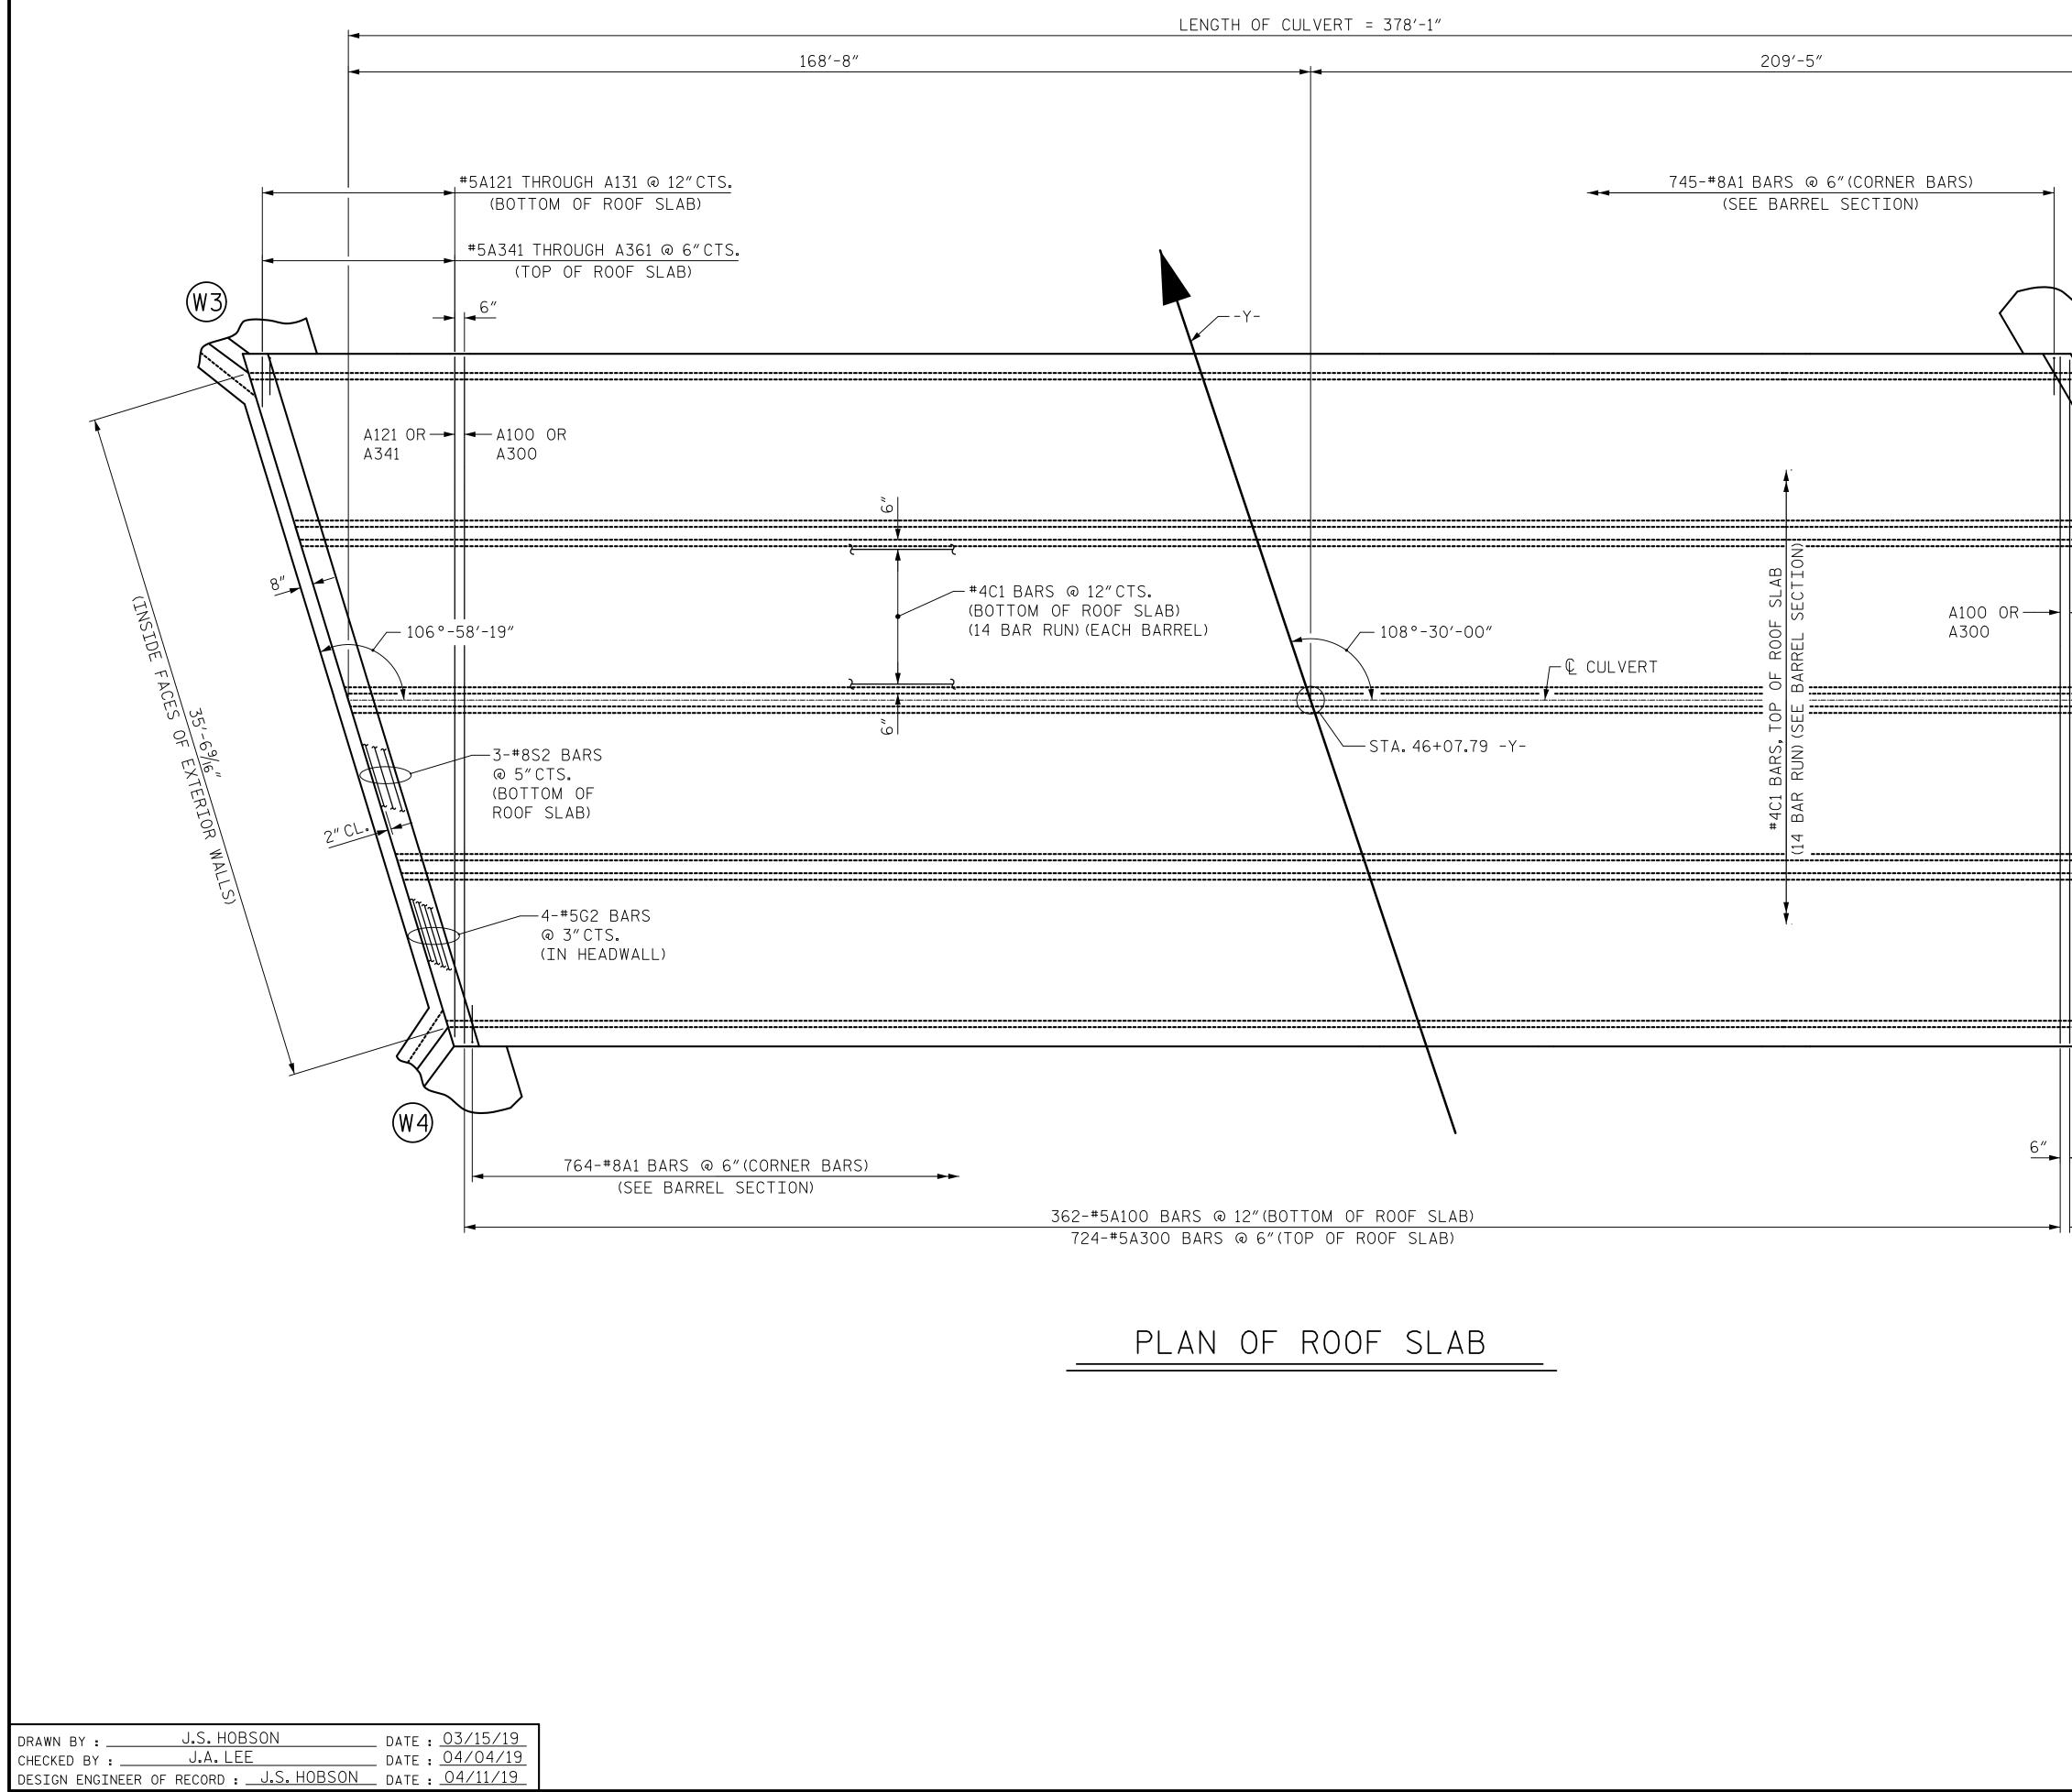

| W1<br>-3-#8S1 BARS<br>@ 5" CTS.<br>(BOTTOM OF<br>ROOF SLAB)<br>2" CL<br>-A101 OR<br>A301<br>-120 | 4-#5G1 BARS                                                                                                                                                                                                                                                                                                         |
|--------------------------------------------------------------------------------------------------|---------------------------------------------------------------------------------------------------------------------------------------------------------------------------------------------------------------------------------------------------------------------------------------------------------------------|
| #5A101 THROUGH A120 @ 12" CTS.<br>(BOTTOM OF ROOF SLAB)<br>(TOP OF ROOF SLAB)                    |                                                                                                                                                                                                                                                                                                                     |
| <section-header><text><text></text></text></section-header>                                      | PROJECT NO. <u>R-4707</u><br><u>GUILFORD</u> COUNTY<br>STATION: <u>46+07.79-Y-</u><br>SHEET 5 OF 9<br>STATE OF NORTH CAROLINA<br>DEPARTMENT OF TRANSPORTATION<br>RALEIGH<br>QUADRUPLE<br>8 FT. × 10 FT.<br>REINFORCED CONCRETE<br>BOX CULVERT<br><u>REVISIONS</u> SHEET NO.<br><u>C2-05</u><br><u>1 34 44 0 707</u> |