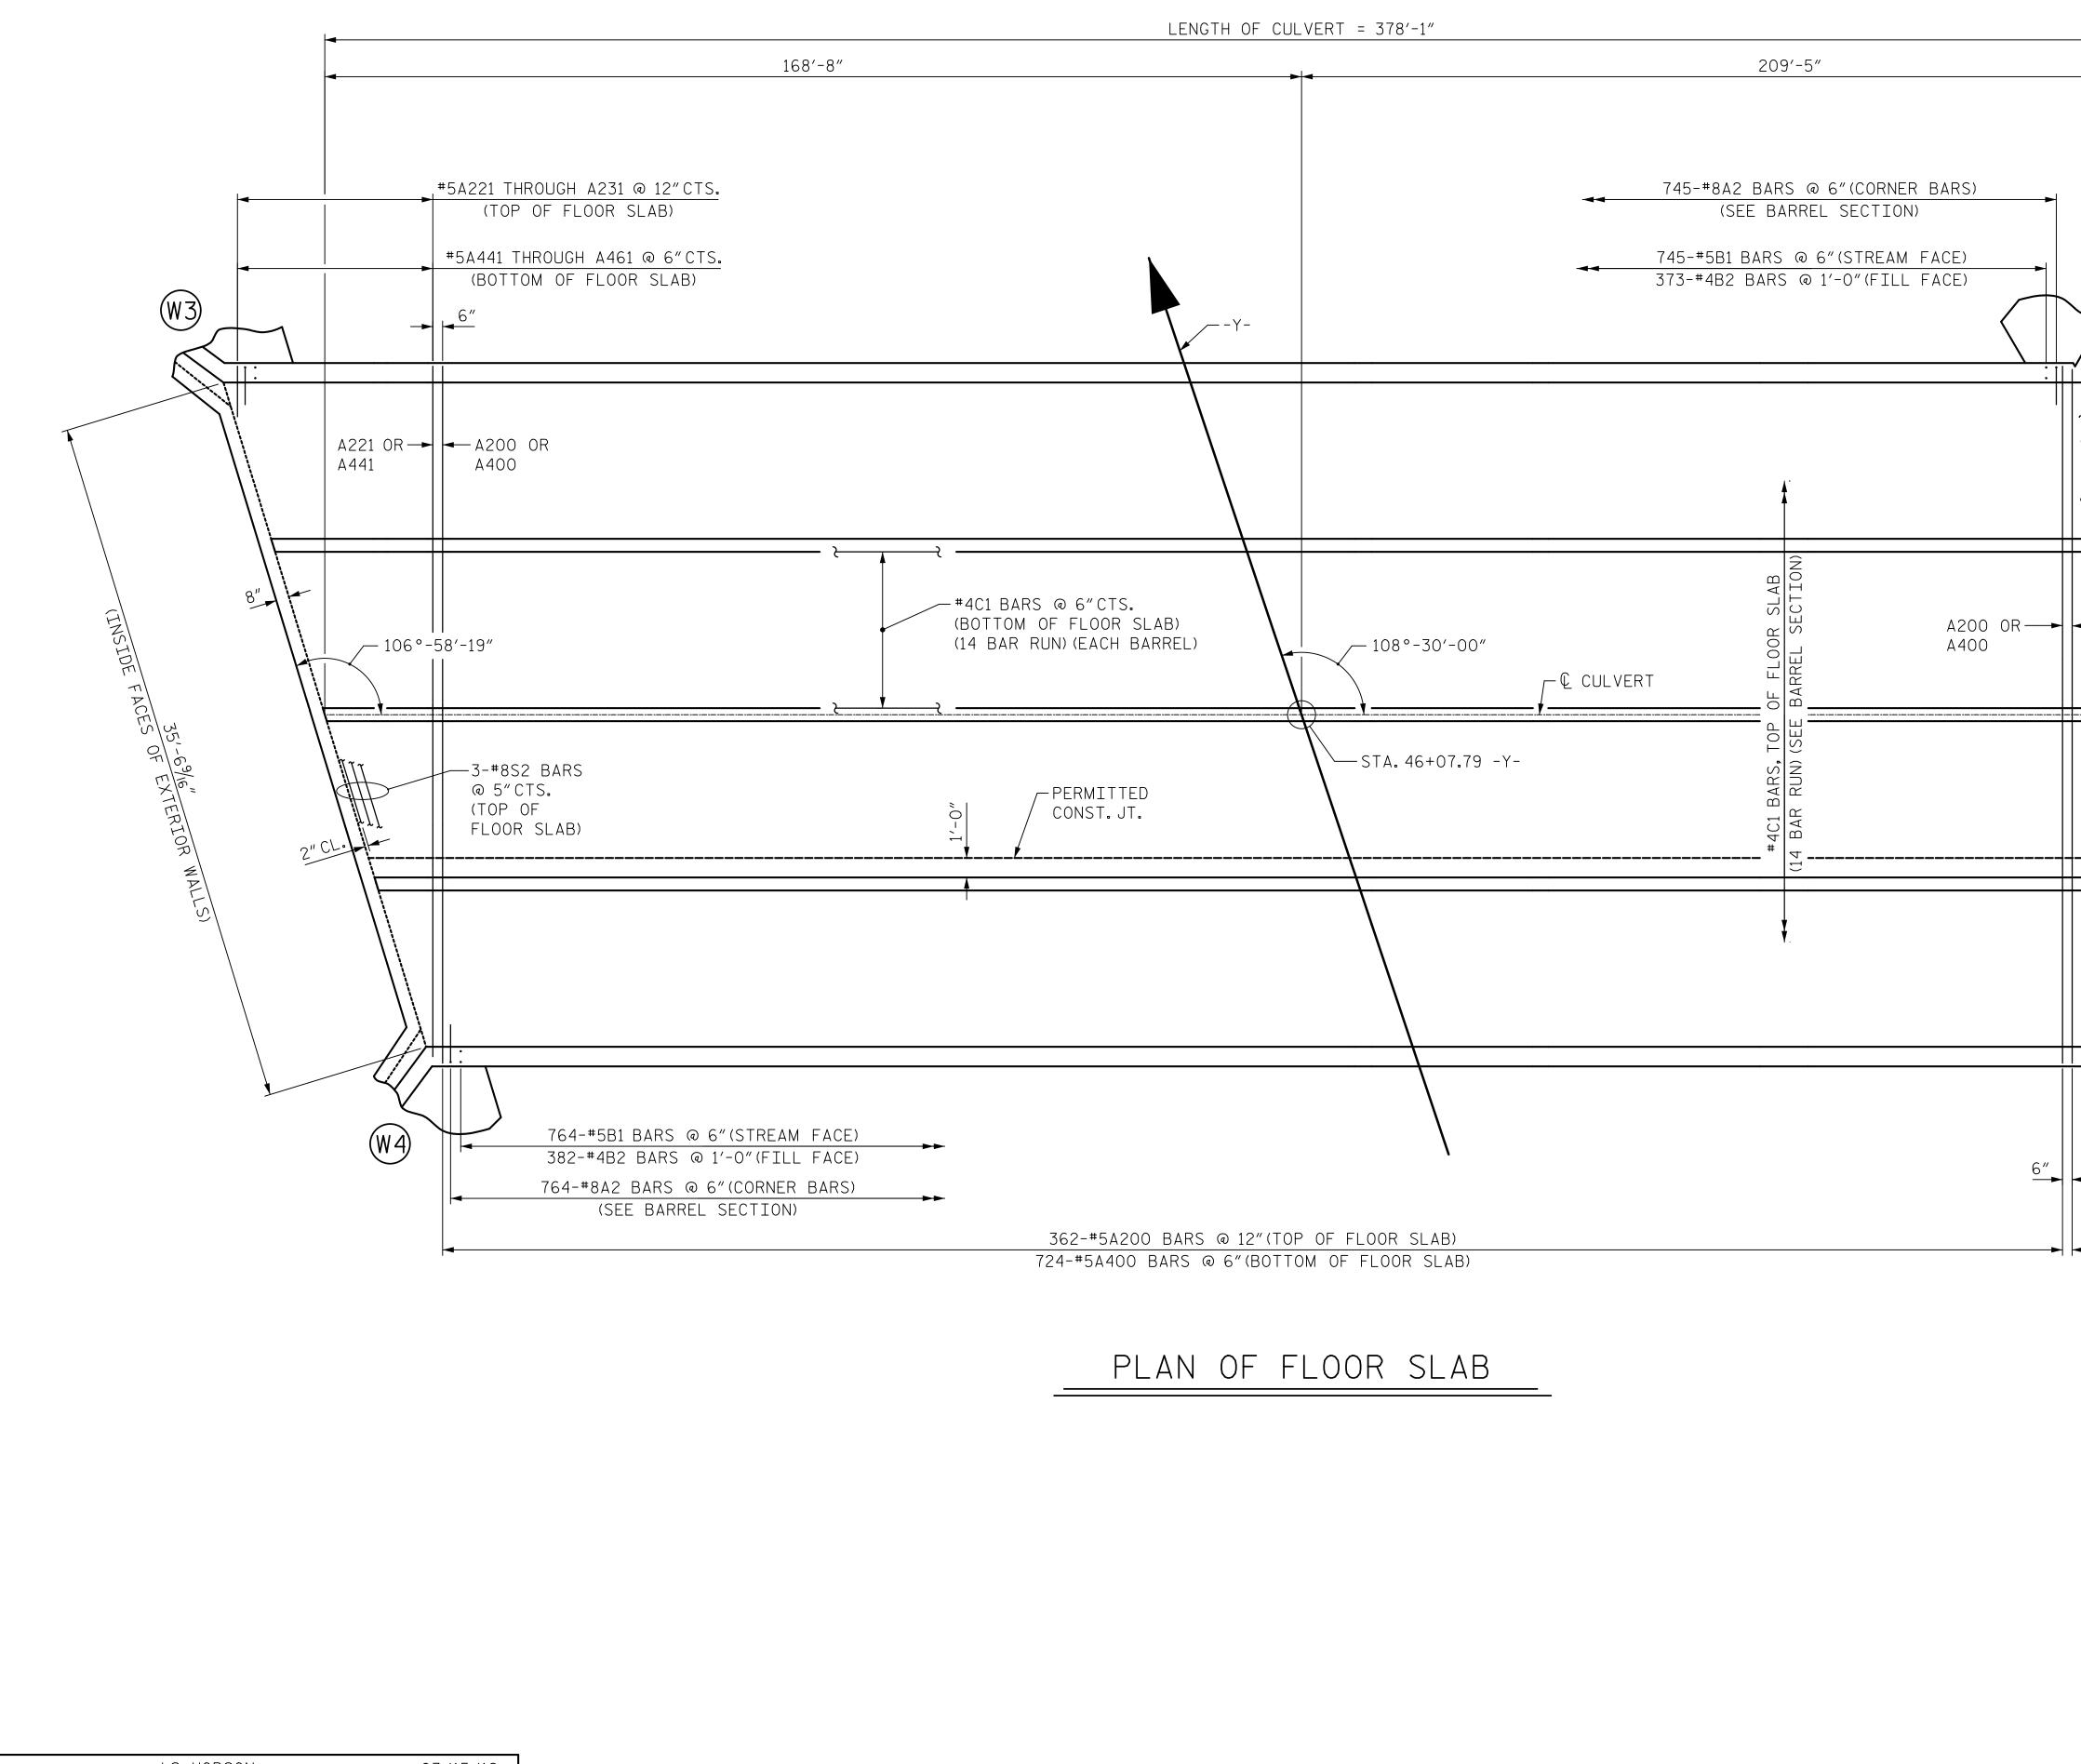

| W1<br>3-#8S1 BARS<br>@ 5" CTS.<br>(TOP OF<br>FLOOR SLAB)<br>2" CL<br>A201 OR<br>A401 - 120                                                                                                                                                                   | -16'-03"                                                                                                                                                                                                   |  |
|--------------------------------------------------------------------------------------------------------------------------------------------------------------------------------------------------------------------------------------------------------------|------------------------------------------------------------------------------------------------------------------------------------------------------------------------------------------------------------|--|
| #4B3 BARS @ 1'-O" CTS.<br>EACH FACE STAGGERED<br>IN INTERIOR WALLS (TYP.)                                                                                                                                                                                    | CAN MALLOS                                                                                                                                                                                                 |  |
| *5A201 THROUGH A220 @ 12" CTS.<br>(TOP OF FLOOR SLAB)<br>*5A401 THROUGH A440 @ 6" CTS.<br>(BOTTOM OF FLOOR SLAB)<br>PROJECT NO. <u>R-4707</u><br><u>GUILFORD</u> COUNTY<br>STATION: <u>46+07.79 -Y-</u>                                                      |                                                                                                                                                                                                            |  |
| 111 E. Hargett Street<br>Suite 300<br>Raleigh, NC 27601<br>919-714-8670<br>meadhunt.com<br>NC License No. F-1235<br>SEAL<br>043177<br>Docusion M. G. INE<br>SEAL<br>043177<br>Docusion M. G. INE<br>M. Hold M. S. HO<br>M. Hold M. S. HO<br>SBEETC2B670044B. | SHEET 4 OF 9   STATE OF NORTH CAROLINA   DEPARTMENT OF TRANSPORTATION   RALEIGH   QUADRUPLE   8 FT. × 10 FT.   REINFORCED CONCRETE   BOX CULVERT   REVISIONS   NO. BY: DATE: NO. C2-04   TOTAL   TOTAL   2 |  |