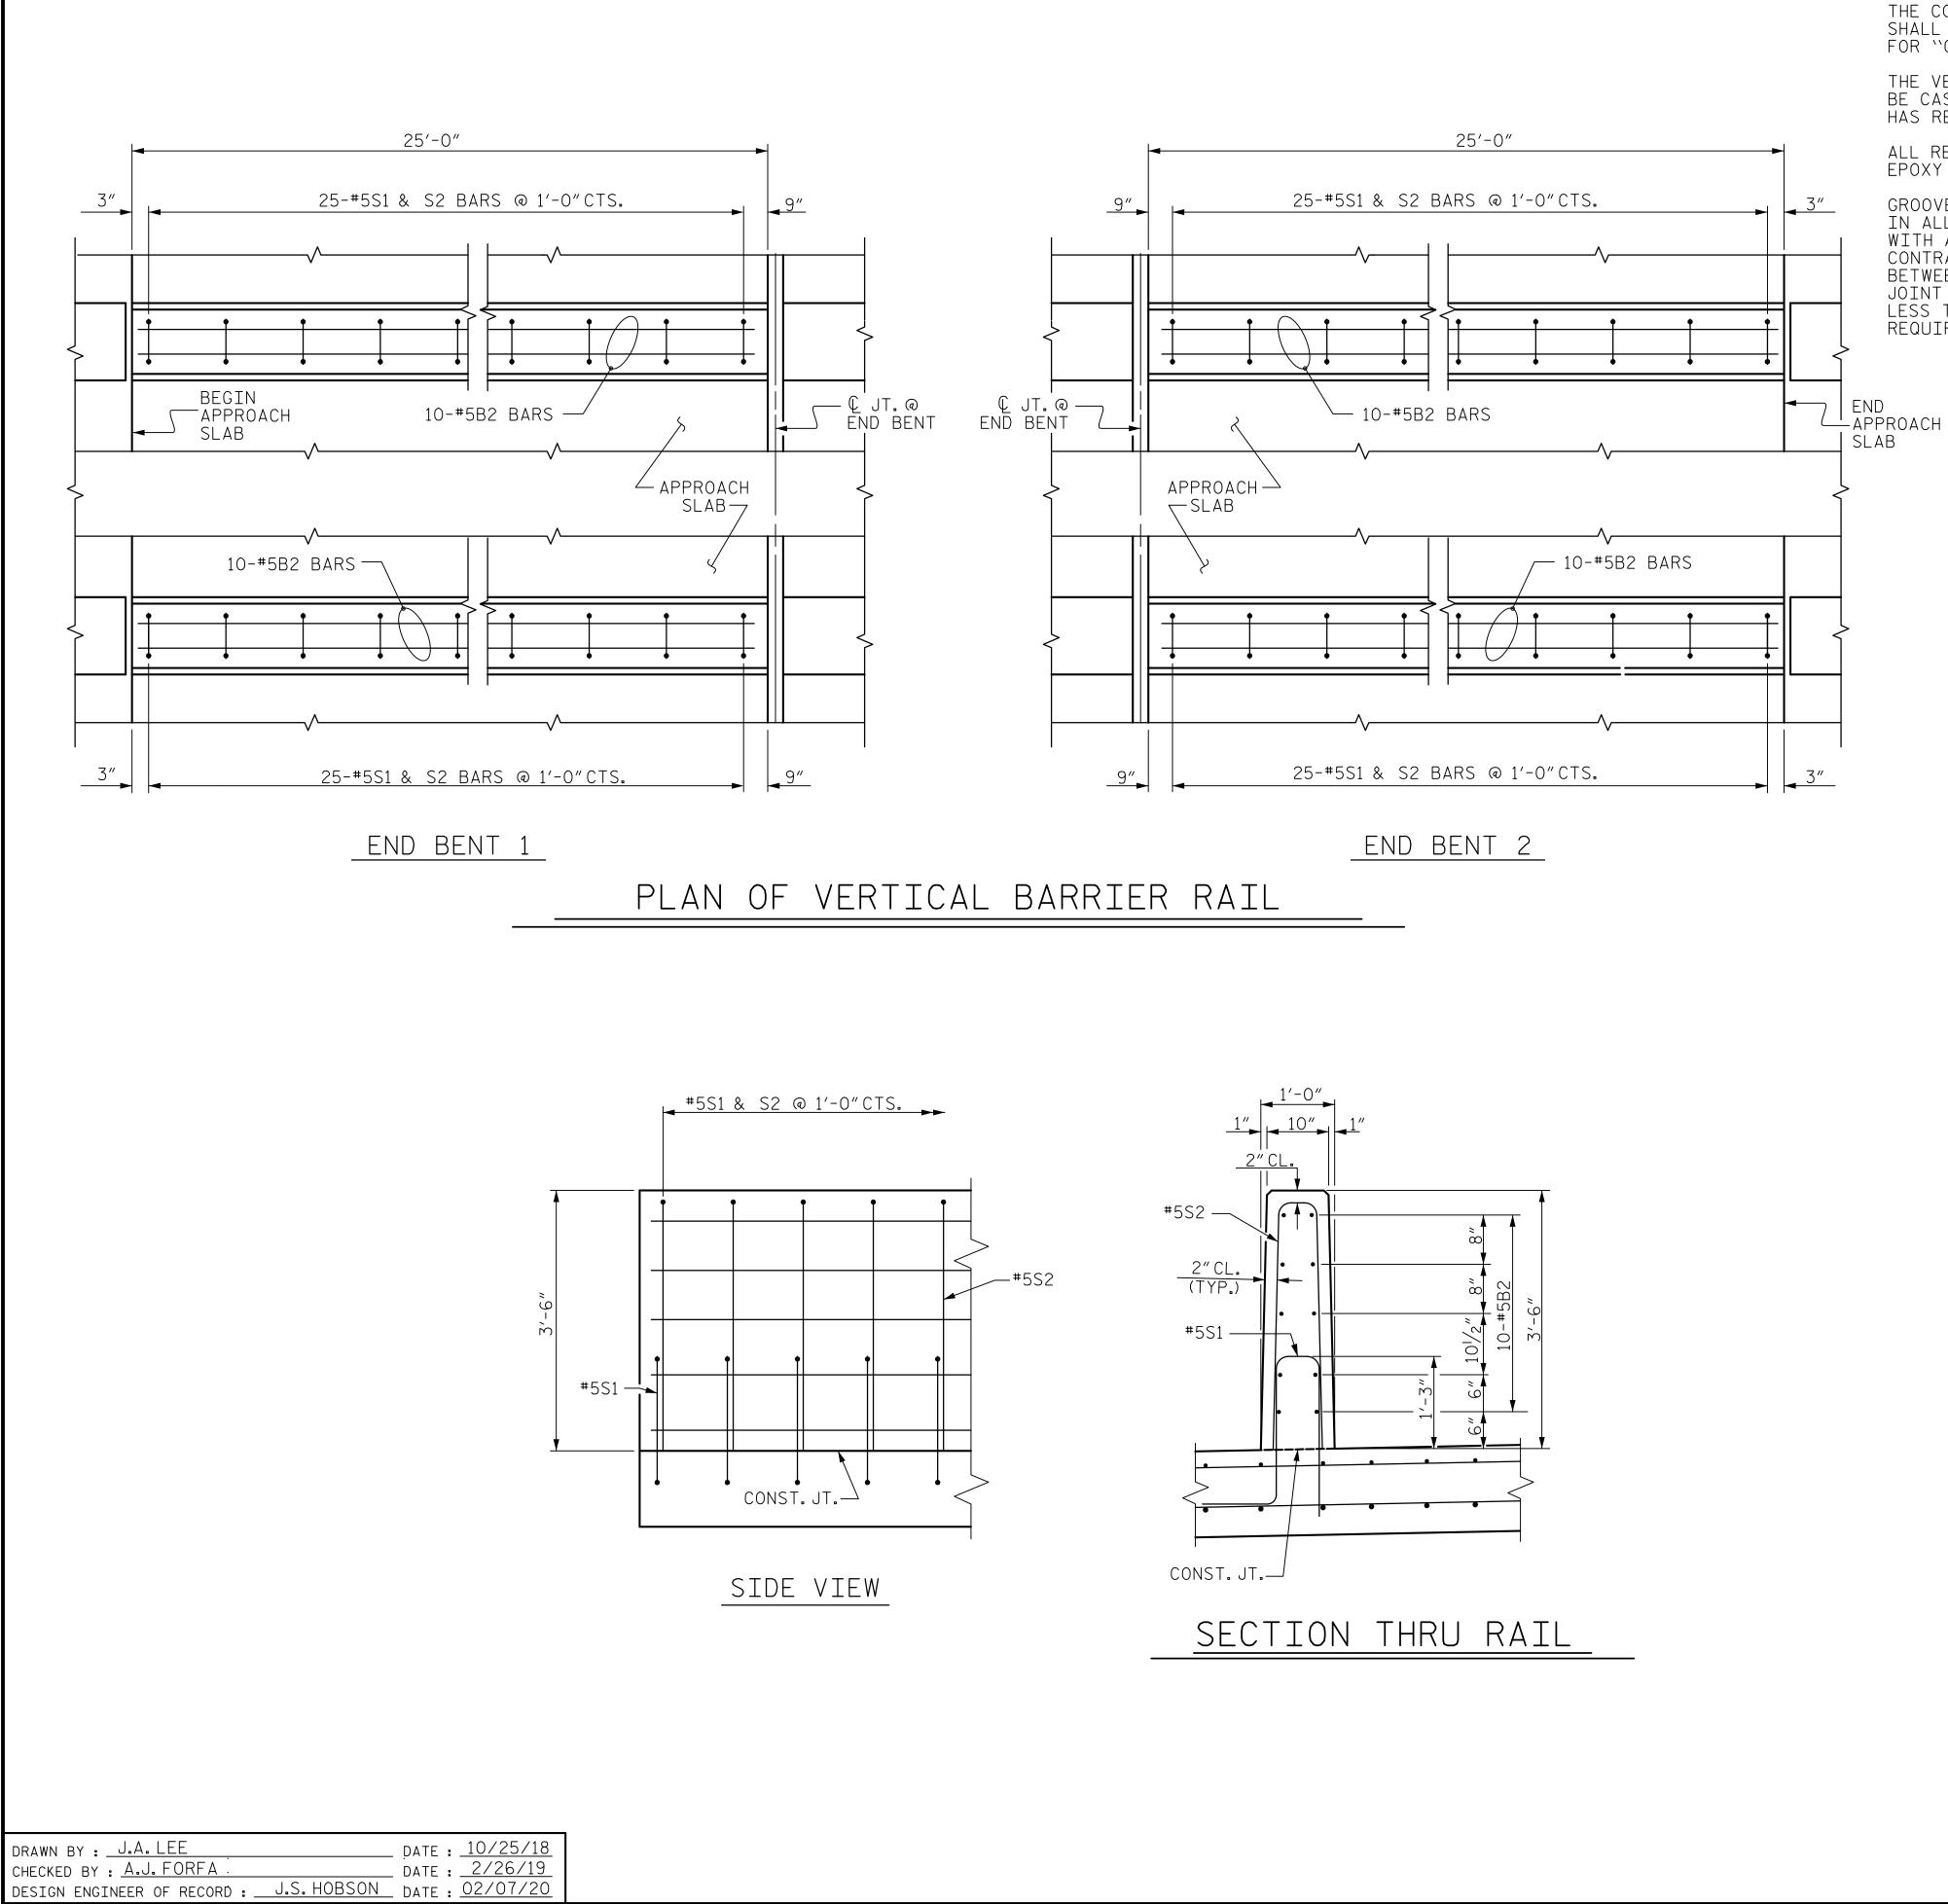

## NO

THE COST OF THE VERTICAL BAR SHALL BE INCLUDED IN THE LINE FOR ``CONCRETE BARRIER RAIL''.

THE VERTICAL BARRIER RAIL ON BE CAST UNTIL ALL APPROACH S HAS REACHED A MINIMUM COMPR

ALL REINFORCING STEEL IN VER EPOXY COATED.

GROOVED CONTRACTION JOINTS, IN ALL EXPOSED FACES OF THE WITH ARTICLE 825-10(B) OF THE CONTRACTION JOINT SHALL BE I BETWEEN BARRIER RAIL EXPANSI JOINT IS REQUIRED AT MIDPOIN LESS THAN 20 FEET IN LENGTH REQUIRED FOR THOSE SEGMENTS

| DTES                                                                                                                                                                                                                                                                                           | BAR TYPES                                                                                                                           |                 |       |          |          |               |
|------------------------------------------------------------------------------------------------------------------------------------------------------------------------------------------------------------------------------------------------------------------------------------------------|-------------------------------------------------------------------------------------------------------------------------------------|-----------------|-------|----------|----------|---------------|
| RRIER RAIL ON THE APPROACH SLAB<br>NEAR FOOT CONTRACT PRICE BID                                                                                                                                                                                                                                |                                                                                                                                     |                 |       |          |          |               |
| N EACH APPROACH SLAB SHALL NOT<br>SLAB CONCRETE HAS BEEN CAST AND<br>RESSIVE STRENGTH OF 3,000 PSI.<br>RTICAL BARRIER RAILS SHALL BE                                                                                                                                                           | 2'-0"                                                                                                                               | <mark>\_</mark> | 2'-2" | -        | 3'-4"    | 3'-4"         |
| <sup>1</sup> / <sub>2</sub> " IN DEPTH, SHALL BE TOOLED<br>BARRIER RAIL AND IN ACCORDANCE<br>STANDARD SPECIFICATIONS. THE<br>LOCATED AT EACH THIRD POINT<br>SION JOINTS. ONLY ONE CONTRACTION<br>INT OF BARRIER RAIL SEGMENTS<br>AND NO CONTRACTION JOINTS ARE<br>LESS THAN 10 FEET IN LENGTH. | │ <u>▼</u>                                                                                                                          | 0"              |       | <u>,</u> | 73/4     | <i>″</i><br>2 |
|                                                                                                                                                                                                                                                                                                | ALL BAR DIMENSIONS ARE OUT TO OUT<br>BILL OF MATERIAL<br>FOR VERTICAL CONCRETE BARRIER RAIL ONLY<br>BAR NO. SIZE TYPE LENGTH WEIGHT |                 |       |          |          |               |
|                                                                                                                                                                                                                                                                                                |                                                                                                                                     |                 |       |          |          |               |
|                                                                                                                                                                                                                                                                                                |                                                                                                                                     |                 |       |          |          |               |
|                                                                                                                                                                                                                                                                                                | DAN                                                                                                                                 | INU.            | JIZE  |          | LLINGIII | WEIGHI        |
|                                                                                                                                                                                                                                                                                                | <b>₩</b> B2                                                                                                                         | 40              | #5    | STR      | 24'-8"   | 1029          |
|                                                                                                                                                                                                                                                                                                | <b>∗</b> S1                                                                                                                         | 100             | #5    | 1        | 5′-7″    | 582           |
|                                                                                                                                                                                                                                                                                                | <b>米</b> S2                                                                                                                         | 100             | #5    | 2        | 7′-2″    | 747           |
|                                                                                                                                                                                                                                                                                                |                                                                                                                                     |                 |       |          |          |               |

\* EPOXY COATED REINFORCING STEEL LBS. 235 CLASS AA CONCRETE CU.YDS. 11.9 VERTICAL CONCRETE 100.0 LIN.F1 BARRIER RAIL