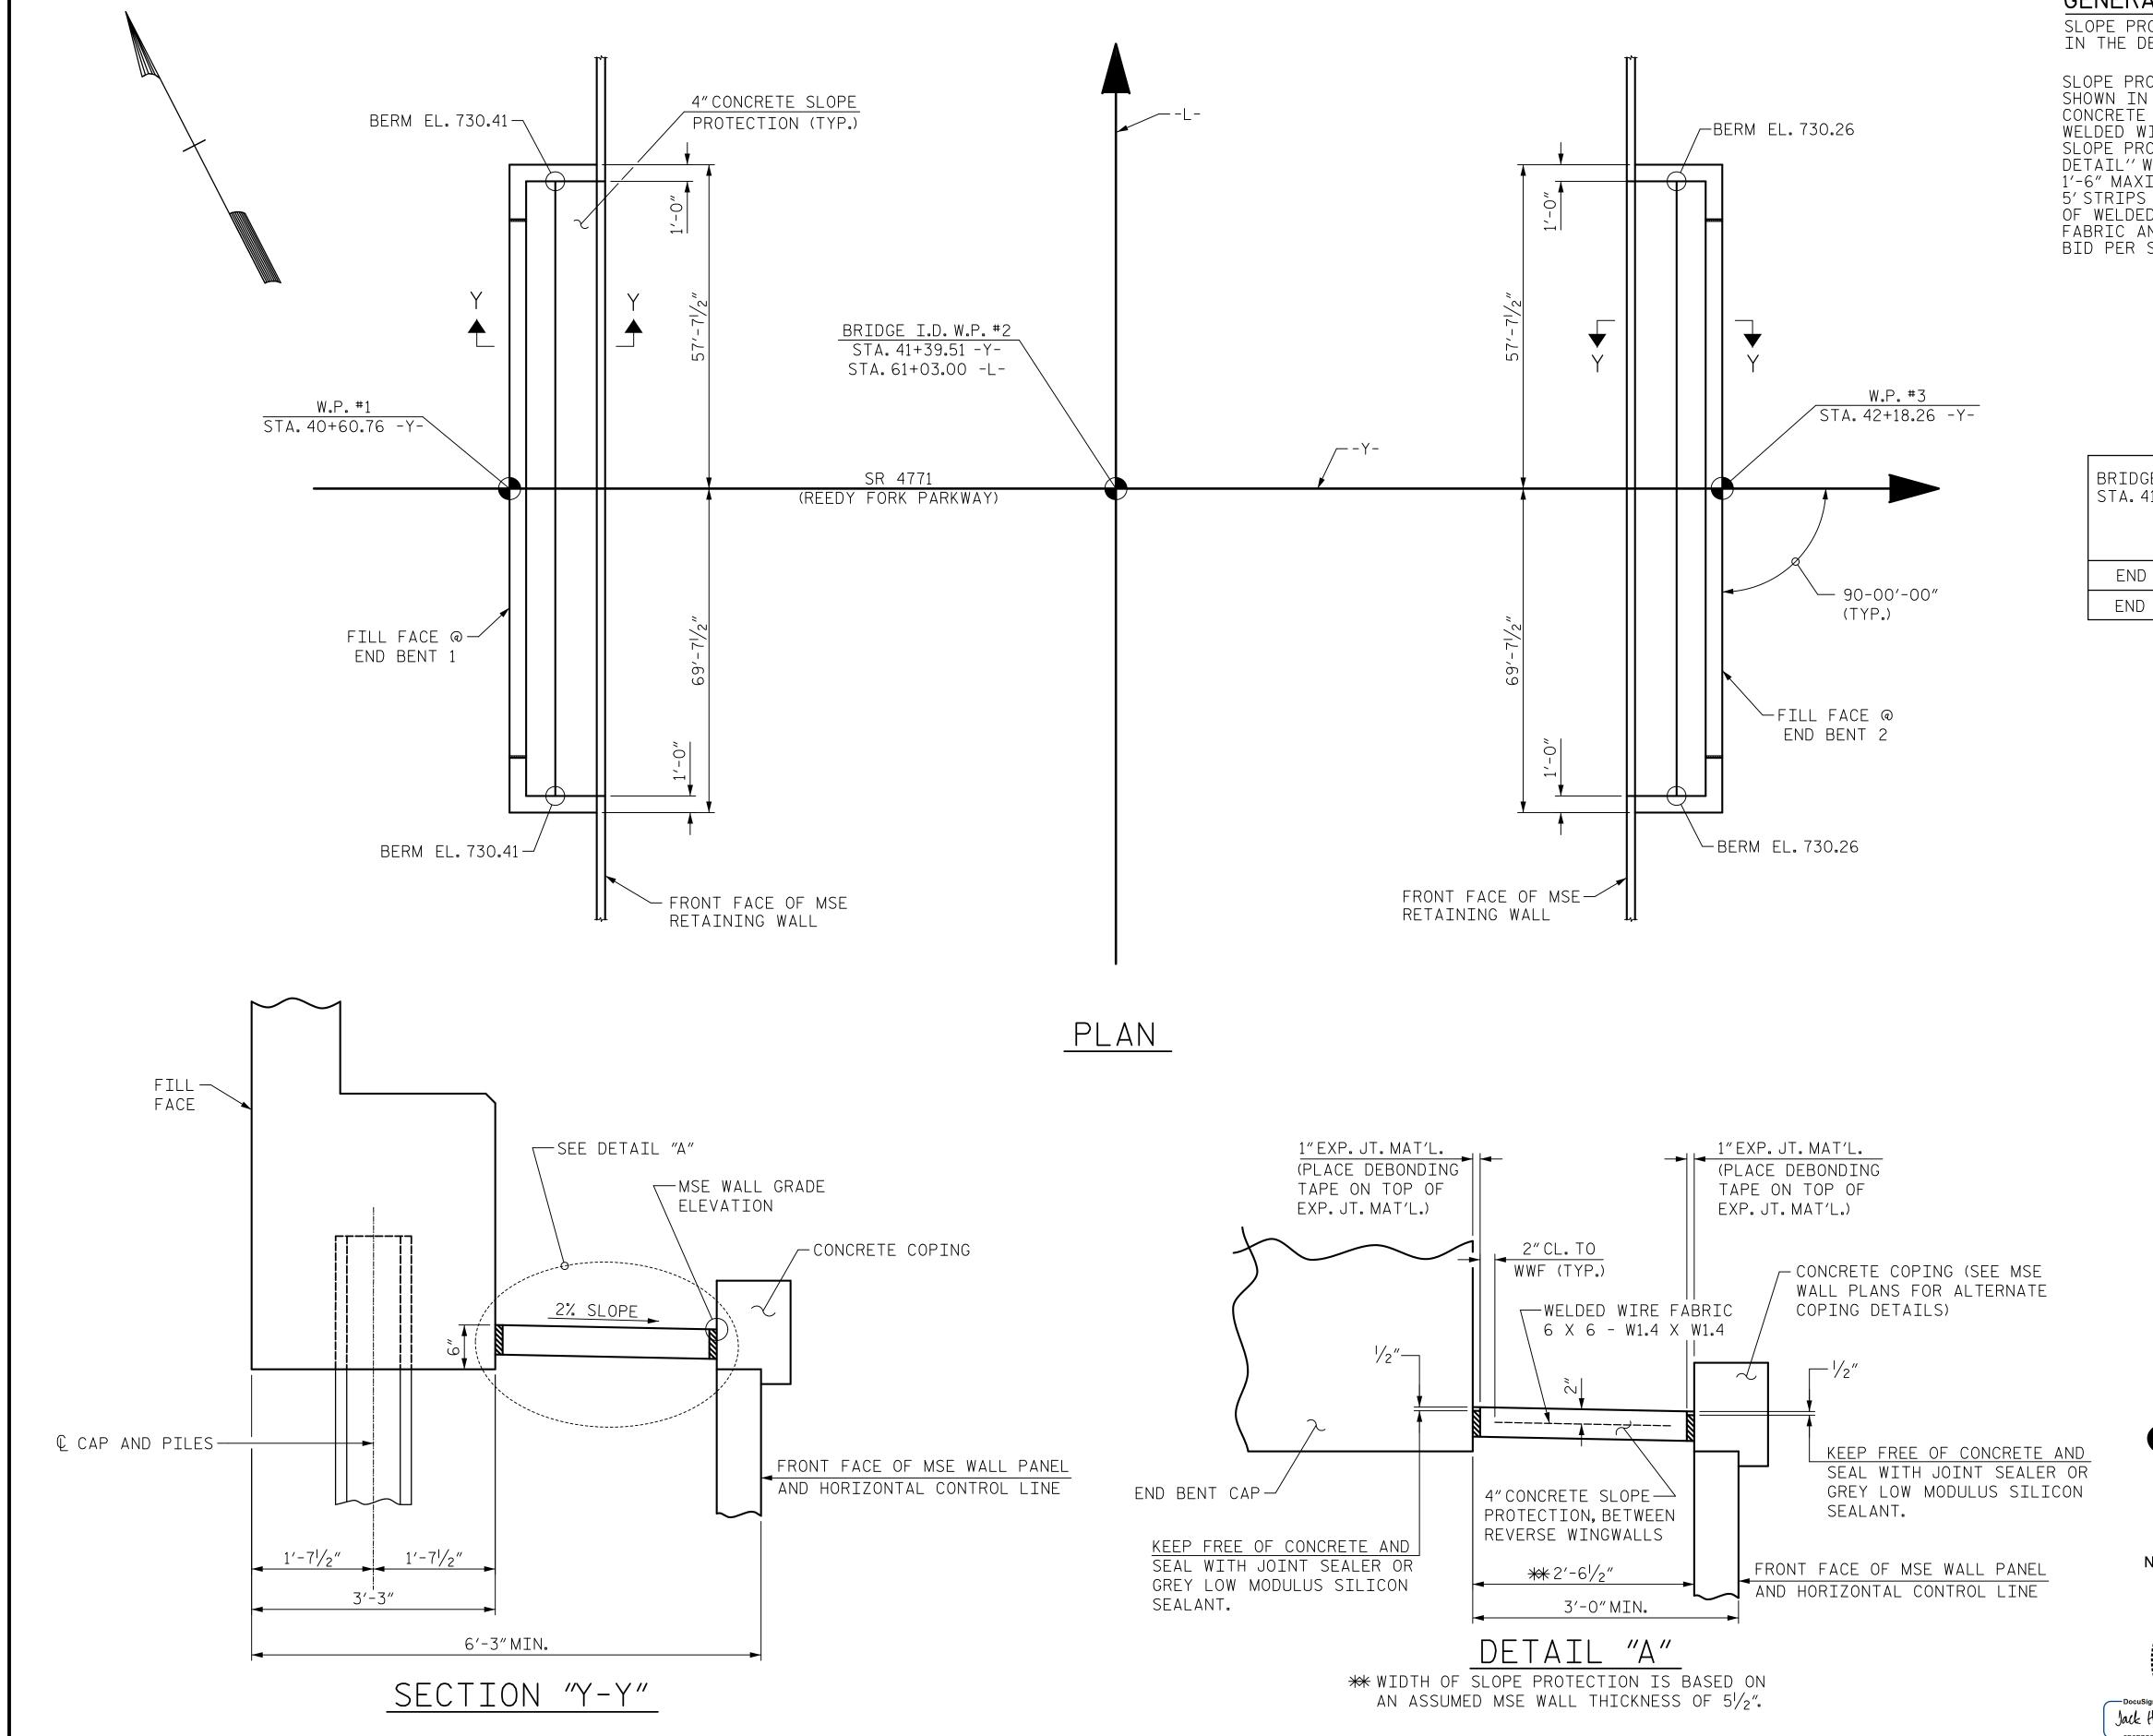

## GENERAL NOTES

SLOPE PROTECTION SHALL BE PLACED UNDER THE ENDS OF THE BRIDGE AS SHOWN IN THE DETAILS.

SLOPE PROTECTION SHALL CONSIST OF 4" POURED-IN-PLACE CONCRETE PAVING AS SHOWN IN THE DETAILS ON THIS SHEET. CONCRETE SHALL BE CLASS "B". THE CONCRETE SURFACE SHALL BE FLOATED WITH A WOODEN FLOAT AND FINISHED. WELDED WIRE FABRIC REINFORCING SHALL BE 6 X 6 - W1.4 X W1.4, 60" WIDE. SLOPE PROTECTION SHALL BE POURED IN 5'STRIPS AS SHOWN IN THE "POURING DETAIL" WITH 2'-O"LONG #4 BARS PLACED ALONG THE SLOPE BETWEEN STRIPS AT 1'-6" MAXIMUM SPACING. SLOPE PROTECTION MAY BE POURED IN ALTERNATE 4' AND 5'STRIPS AS SHOWN IN THE "OPTIONAL POURING DETAIL" WITH ADJACENT RUNS OF WELDED WIRE FABRIC LAPPING AT LEAST 6". THE COST OF THE WELDED WIRE FABRIC AND #4 BARS, IF USED, SHALL BE INCLUDED IN THE CONTRACT UNIT PRICE BID PER SQUARE YARD FOR SLOPE PROTECTION.

| BRIDGE @<br>STA. 41+39.51 -Y- | 4 INCH<br>SLOPE PROTECTION | * WELDED WIRE FABRIC 60 INCHES WIDE |
|-------------------------------|----------------------------|-------------------------------------|
|                               | SQUARE YARDS               | APPROX. L.F.                        |
| END BENT 1                    | 35                         | 60                                  |
| END BENT 2                    | 35                         | 60                                  |

\*QUANTITY SHOWN IS BASED ON 5'POURS.