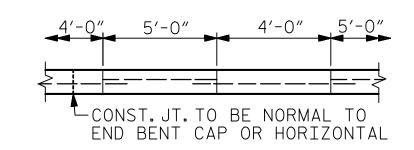

## GENERAL NOTES

SLOPE PROTECTION SHALL BE PLACED UNDER THE ENDS OF THE BRIDGE AS SHOWN IN THE DETAILS.

SLOPE PROTECTION SHALL CONSIST OF 4" POURED-IN-PLACE CONCRETE PAVING AS SHOWN IN THE DETAILS ON THIS SHEET. CONCRETE SHALL BE CLASS "B". THE CONCRETE SURFACE SHALL BE FLOATED WITH A WOODEN FLOAT AND FINISHED. WELDED WIRE FABRIC REINFORCING SHALL BE 6 X 6 - W1.4 X W1.4, 60" WIDE. SLOPE PROTECTION SHALL BE POURED IN 5'STRIPS AS SHOWN IN THE "POURING DETAIL" WITH 2'-O"LONG #4 BARS PLACED ALONG THE SLOPE BETWEEN STRIPS AT 1'-6" MAXIMUM SPACING. SLOPE PROTECTION MAY BE POURED IN ALTERNATE 4' AND 5'STRIPS AS SHOWN IN THE "OPTIONAL POURING DETAIL" WITH ADJACENT RUNS OF WELDED WIRE FABRIC LAPPING AT LEAST 6". THE COST OF THE WELDED WIRE FABRIC AND #4 BARS, IF USED, SHALL BE INCLUDED IN THE CONTRACT UNIT PRICE BID PER SQUARE YARD FOR SLOPE PROTECTION.

## POURING DETAIL

OPTIONAL POURING DETAIL

111 E. Hargett Street
Suite 300
Raleigh, NC 27601
919-714-8670
meadhunt.com
NC License No. F-1235

DOCUMENT NOT CONSIDERED FINAL UNLESS ALL SIGNATURES COMPLETED PROJECT NO. R-4707