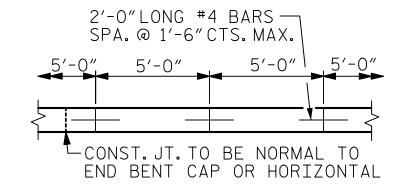

## GENERAL NOTES

SLOPE PROTECTION SHALL BE PLACED UNDER THE ENDS OF THE BRIDGE AS SHOWN IN THE DETAILS.

SLOPE PROTECTION SHALL CONSIST OF 4" POURED-IN-PLACE CONCRETE PAVING AS SHOWN IN THE DETAILS ON THIS SHEET. CONCRETE SHALL BE CLASS "B". THE CONCRETE SURFACE SHALL BE FLOATED WITH A WOODEN FLOAT AND FINISHED. WELDED WIRE FABRIC REINFORCING SHALL BE 6 X 6 - W1.4 X W1.4, 60" WIDE. SLOPE PROTECTION SHALL BE POURED IN 5'STRIPS AS SHOWN IN THE "POURING DETAIL" WITH 2'-O"LONG #4 BARS PLACED ALONG THE SLOPE BETWEEN STRIPS AT 1'-6" MAXIMUM SPACING. SLOPE PROTECTION MAY BE POURED IN ALTERNATE 4' AND 5'STRIPS AS SHOWN IN THE "OPTIONAL POURING DETAIL" WITH ADJACENT RUNS OF WELDED WIRE FABRIC LAPPING AT LEAST 6". THE COST OF THE WELDED WIRE FABRIC AND #4 BARS, IF USED, SHALL BE INCLUDED IN THE CONTRACT UNIT PRICE BID PER SQUARE YARD FOR SLOPE PROTECTION.

## POURING DETAIL

OPTIONAL POURING DETAIL

111 E. Hargett Street
Suite 300
Raleigh, NC 27601
919-714-8670
meadhunt.com
NC License No. F-1235

DOCUMENT NOT CONSIDERED FINAL UNLESS ALL SIGNATURES COMPLETED PROJECT NO. R-4707