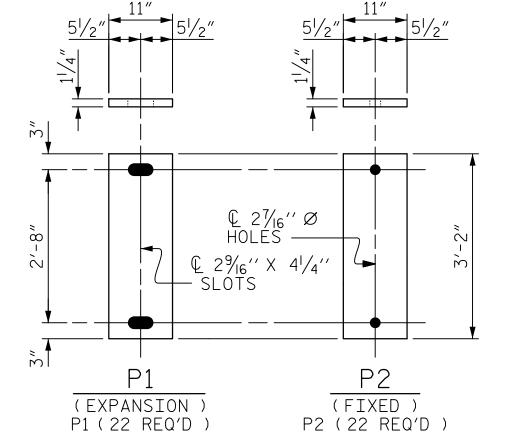

SOLE PLATE "P", BOLTS, NUTS, WASHERS, AND PIPE SLEEVE SHALL BE INCLUDED IN THE PAY ITEM FOR PRESTRESSED CONCRETE GIRDERS.

ANCHOR BOLTS SHALL MEET THE REQUIREMENTS OF ASTM A449. NUTS SHALL MEET THE REQUIREMENTS OF AASHTO M291-DH OR AASHTO M292-2H. WASHERS SHALL MEET THE REQUIREMENTS OF AASHTO M293. NO SHOP DRAWINGS ARE REQUIRED FOR ANCHOR BOLTS. NUTS AND WASHERS. SHOP INSPECTION IS REQUIRED.

ALL SOLE PLATES SHALL BE AASHTO M270 GRADE 36.

ASSEMBLED BY: J.S. HOBSON DATE:10/10/18 CHECKED BY: A.J. FORFA DATE:10/17/18 AAC/MAA DRAWN BY: EEM 2/97 CHECKED BY: VAP 2/97 MAA/TMG

MAA/THC

SOLE PLATE DETAILS