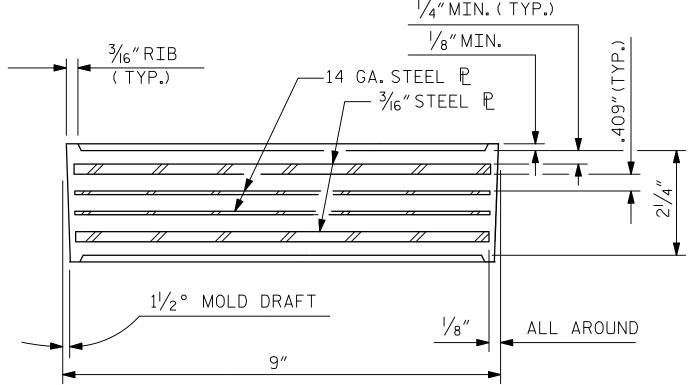

TYPICAL SECTION OF ELASTOMERIC BEARINGS

E1 (44 REQ'D)

PLAN VIEW OF ELASTOMERIC BEARING

TYPE V

ALL SURFACES OF BEARING PLATES SHALL BE SMOOTH AND STRAIGHT.

THE ELASTOMER IN THE STEEL REINFORCED BEARINGS SHALL HAVE A SHEAR MODULUS OF 0.160 KSI, IN ACCORDANCE WITH AASHTO M251.

FOR STEEL REINFORCED ELASTOMERIC BEARINGS, SEE SPECIAL PROVISIONS.