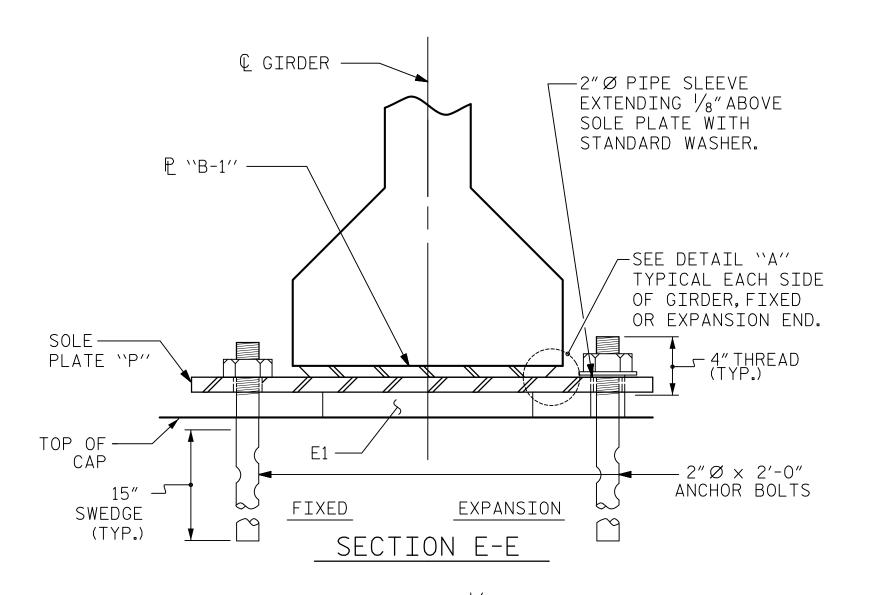

## NOTES

AT ALL FIXED POINTS OF SUPPORT, NUTS FOR ANCHOR BOLTS ARE TO BE TIGHTENED FINGER TIGHT AND THEN BACKED OFF 1/2 TURN. THE THREAD OF THE NUT AND BOLT SHALL THEN BE BURRED WITH A SHARP POINTED TOOL.

THE 2" Ø PIPE SLEEVE SHALL BE CUT FROM SCHEDULE 40 PVC PLASTIC PIPE. THE PVC PLASTIC PIPE SHALL MEET THE REQUIREMENTS OF ASTM D1785.

STEEL SOLE PLATES, ANCHOR BOLTS, NUTS, AND WASHERS SHALL BE GALVANIZED IN ACCORDANCE WITH THE STANDARD SPECIFICATIONS.

PRIOR TO WELDING, GRIND THE GALVANIZED SURFACE OF THE PORTION OF THE EMBEDDED PLATE AND SOLE PLATE THAT ARE TO BE WELDED. AFTER WELDING, DAMAGED GALVANIZED SURFACES SHALL BE REPAIRED IN ACCORDANCE WITH THE STANDARD SPECIFICATIONS.

WHEN WELDING THE SOLE PLATE TO THE EMBEDDED PLATE IN THE GIRDER, USE TEMPERATURE INDICATING WAX PENS, OR OTHER SUITABLE MEANS, TO ENSURE THAT THE TEMPERATURE OF THE SOLE PLATE DOÉS NOT EXCEED 300°F. TEMPERATURES ABOVE THIS MAY DAMAGE THE ELASTOMER.

SOLE PLATE "P", BOLTS, NUTS, WASHERS, AND PIPE SLEEVE SHALL BE INCLUDED IN THE PAY ITEM FOR PRESTRESSED CONCRETE GIRDERS.

ANCHOR BOLTS SHALL MEET THE REQUIREMENTS OF ASTM A449. NUTS SHALL MEET THE REQUIREMENTS OF AASHTO M291-DH OR AASHTO M292-2H. WASHERS SHALL MEET THE REQUIREMENTS OF AASHTO M293. NO SHOP DRAWINGS ARE REQUIRED FOR ANCHOR BOLTS. NUTS AND WASHERS. SHOP INSPECTION IS REQUIRED.

ALL SOLE PLATES SHALL BE AASHTO M270 GRADE 36.

ASSEMBLED BY: J.S. HOBSON DATE:10/10/18 CHECKED BY: A.J. FORFA DATE:10/17/18 AAC/MAA DRAWN BY: EEM 2/97 CHECKED BY: VAP 2/97 MAA/TMG

MAA/THC

SOLE PLATE DETAILS