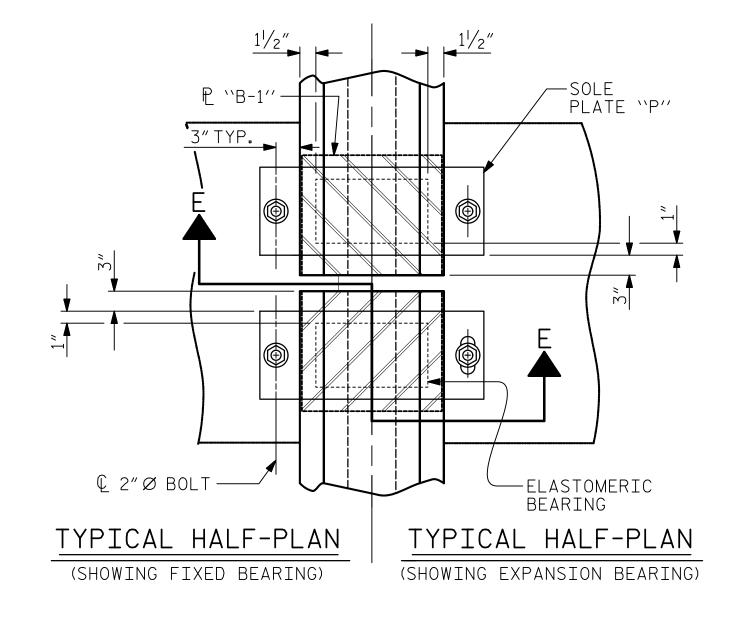

## NOTES

AT ALL FIXED POINTS OF SUPPORT, NUTS FOR ANCHOR BOLTS ARE TO BE TIGHTENED FINGER TIGHT AND THEN BACKED OFF 1/2 TURN. THE THREAD OF THE NUT AND BOLT SHALL THEN BE BURRED WITH A SHARP POINTED TOOL.

THE 2" Ø PIPE SLEEVE SHALL BE CUT FROM SCHEDULE 40 PVC PLASTIC PIPE. THE PVC PLASTIC PIPE SHALL MEET THE REQUIREMENTS OF ASTM D1785.

STEEL SOLE PLATES, ANCHOR BOLTS, NUTS, AND WASHERS SHALL BE GALVANIZED IN ACCORDANCE WITH THE STANDARD SPECIFICATIONS.

PRIOR TO WELDING, GRIND THE GALVANIZED SURFACE OF THE PORTION OF THE EMBEDDED PLATE AND SOLE PLATE THAT ARE TO BE WELDED. AFTER WELDING, DAMAGED GALVANIZED SURFACES SHALL BE REPAIRED IN ACCORDANCE WITH THE STANDARD SPECIFICATIONS.

WHEN WELDING THE SOLE PLATE TO THE EMBEDDED PLATE IN THE GIRDER, USE TEMPERATURE INDICATING WAX PENS, OR OTHER SUITABLE MEANS, TO ENSURE THAT THE TEMPERATURE OF THE SOLE PLATE DOÉS NOT EXCEED 300°F. TEMPERATURES ABOVE THIS MAY DAMAGE THE ELASTOMER.

SOLE PLATE "P", BOLTS, NUTS, WASHERS, AND PIPE SLEEVE SHALL BE INCLUDED IN THE PAY ITEM FOR PRESTRESSED CONCRETE GIRDERS.

ANCHOR BOLTS SHALL MEET THE REQUIREMENTS OF ASTM A449. NUTS SHALL MEET THE REQUIREMENTS OF AASHTO M291-DH OR AASHTO M292-2H. WASHERS SHALL MEET THE REQUIREMENTS OF AASHTO M293. NO SHOP DRAWINGS ARE REQUIRED FOR ANCHOR BOLTS. NUTS AND WASHERS. SHOP INSPECTION IS REQUIRED.

ALL SURFACES OF BEARING PLATES SHALL BE SMOOTH AND STRAIGHT.

THE ELASTOMER IN THE STEEL REINFORCED BEARINGS SHALL HAVE A SHEAR MODULUS OF 0.160 KSI, IN ACCORDANCE WITH AASHTO M251.

FOR STEEL REINFORCED ELASTOMERIC BEARINGS, SEE SPECIAL PROVISIONS.

ALL SOLE PLATES SHALL BE AASHTO M270 GRADE 36.

ASSEMBLED BY: J.S. HOBSON DATE:10/10/18 CHECKED BY: A.J. FORFA DATE:10/17/18 AAC/MAA DRAWN BY: EEM 2/97 CHECKED BY: VAP 2/97 MAA/TMG

MAA/THC

SOLE PLATE DETAILS