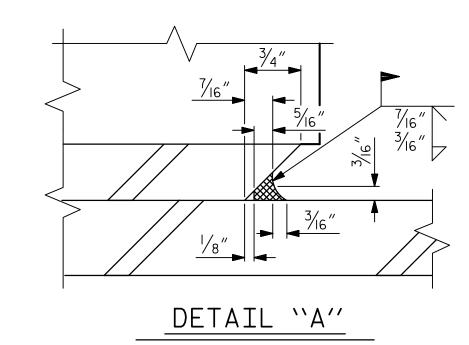

THE 2" Ø PIPE SLEEVE SHALL BE CUT FROM SCHEDULE 40 PVC PLASTIC PIPE. THE PVC PLASTIC PIPE SHALL MEET THE REQUIREMENTS OF ASTM D1785.

STEEL SOLE PLATES, ANCHOR BOLTS, NUTS, AND WASHERS SHALL BE GALVANIZED IN ACCORDANCE WITH THE STANDARD SPECIFICATIONS.