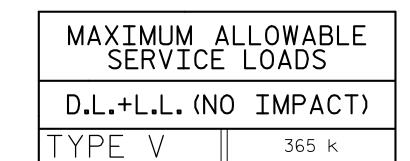

TYPICAL SECTION OF ELASTOMERIC BEARINGS

E1 (44 REQ'D)

PLAN VIEW OF ELASTOMERIC BEARING

TYPE V

ALL SURFACES OF BEARING PLATES SHALL BE SMOOTH AND STRAIGHT.

THE ELASTOMER IN THE STEEL REINFORCED BEARINGS SHALL HAVE A SHEAR MODULUS OF 0.160 KSI, IN ACCORDANCE WITH AASHTO M251.

FOR STEEL REINFORCED ELASTOMERIC BEARINGS, SEE SPECIAL PROVISIONS.