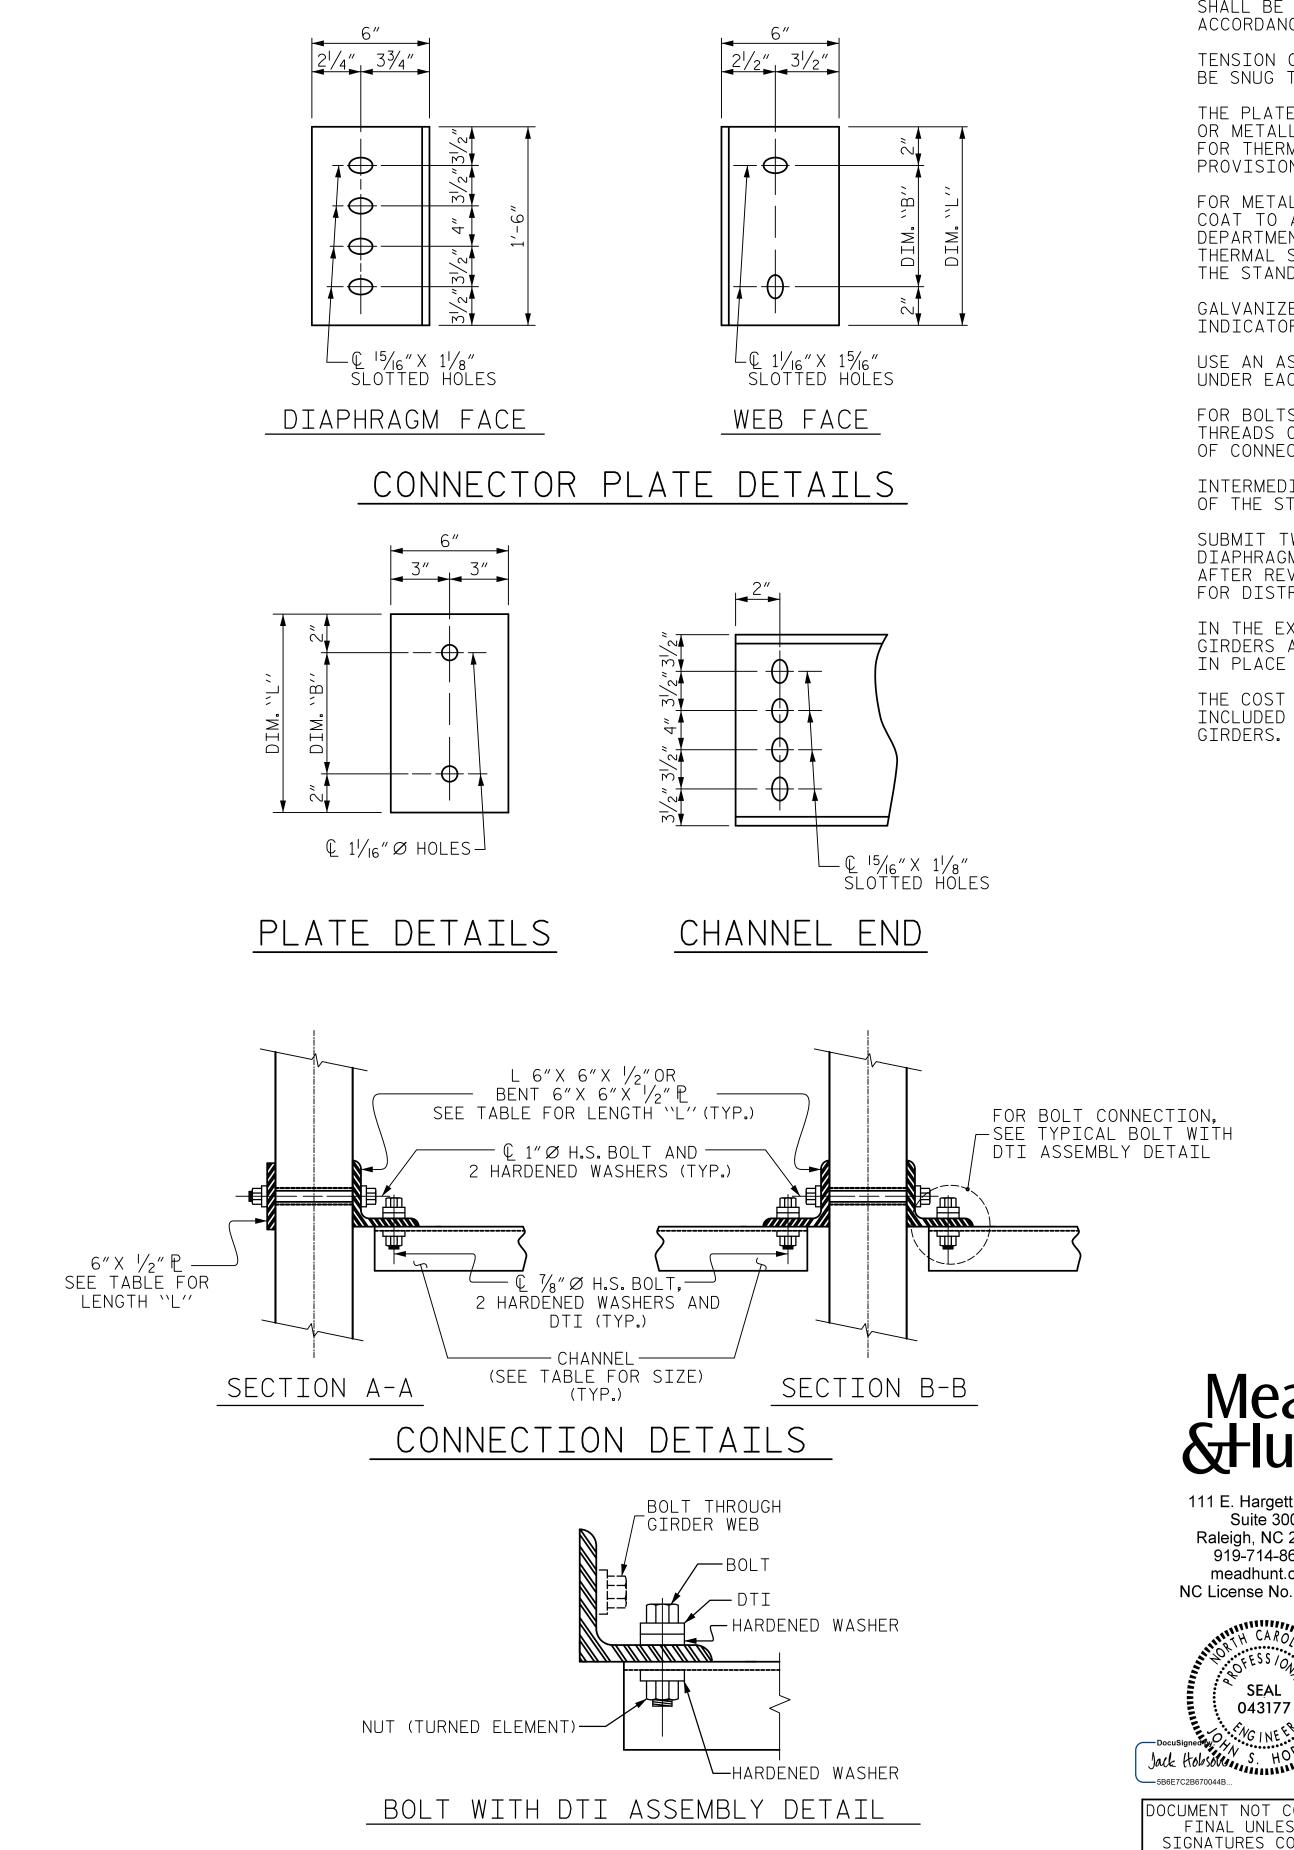

## STRUCTURAL STEEL NOTES

ALL INTERMEDIATE DIAPHRAGM STEEL AND CONNECTOR PLATES SHALL BE AASHTO M270 GRADE 50 OR APPROVED EQUAL.

TENSION ON THE ASTM A325 BOLTS THROUGH THE CHANNEL MEMBER SHALL BE CALIBRATED USING DIRECT TENSION INDICATOR WASHERS IN ACCORDANCE WITH THE STANDARD SPECIFICATIONS.

TENSION ON THE ASTM A449 BOLTS THROUGH THE GIRDER WEB SHALL BE SNUG TIGHTENED FOLLOWED BY AN ADDITIONAL 1/4 TURN.

THE PLATES, BENT PLATES, CHANNELS, AND ANGLES SHALL BE GALVANIZED OR METALLIZED IN ACCORDANCE WITH THE STANDARD SPECIFICATIONS. FOR THERMAL SPRAYED COATINGS (METALLIZATION), SEE SPECIAL PROVISIONS.

GALVANIZE THE HIGH STRENGTH BOLTS, NUTS, WASHERS AND DIRECT TENSION INDICATORS IN ACCORDANCE WITH THE STANDARD SPECIFICATIONS.

USE AN ASTM F436 HARDENED WASHER WITH STANDARD AND SLOTTED HOLES UNDER EACH BOLT HEAD AND NUT.

FOR BOLTS THROUGH THE GIRDER WEB, PROVIDE SUFFICIENT LENGTH OF THREADS ON ALL BOLTS TO ACCOMMODATE WASHERS AND THE THICKNESS OF CONNECTING MEMBER PLUS AT LEAST  $\frac{1}{4}$  PROJECTION BEYOND THE NUT.