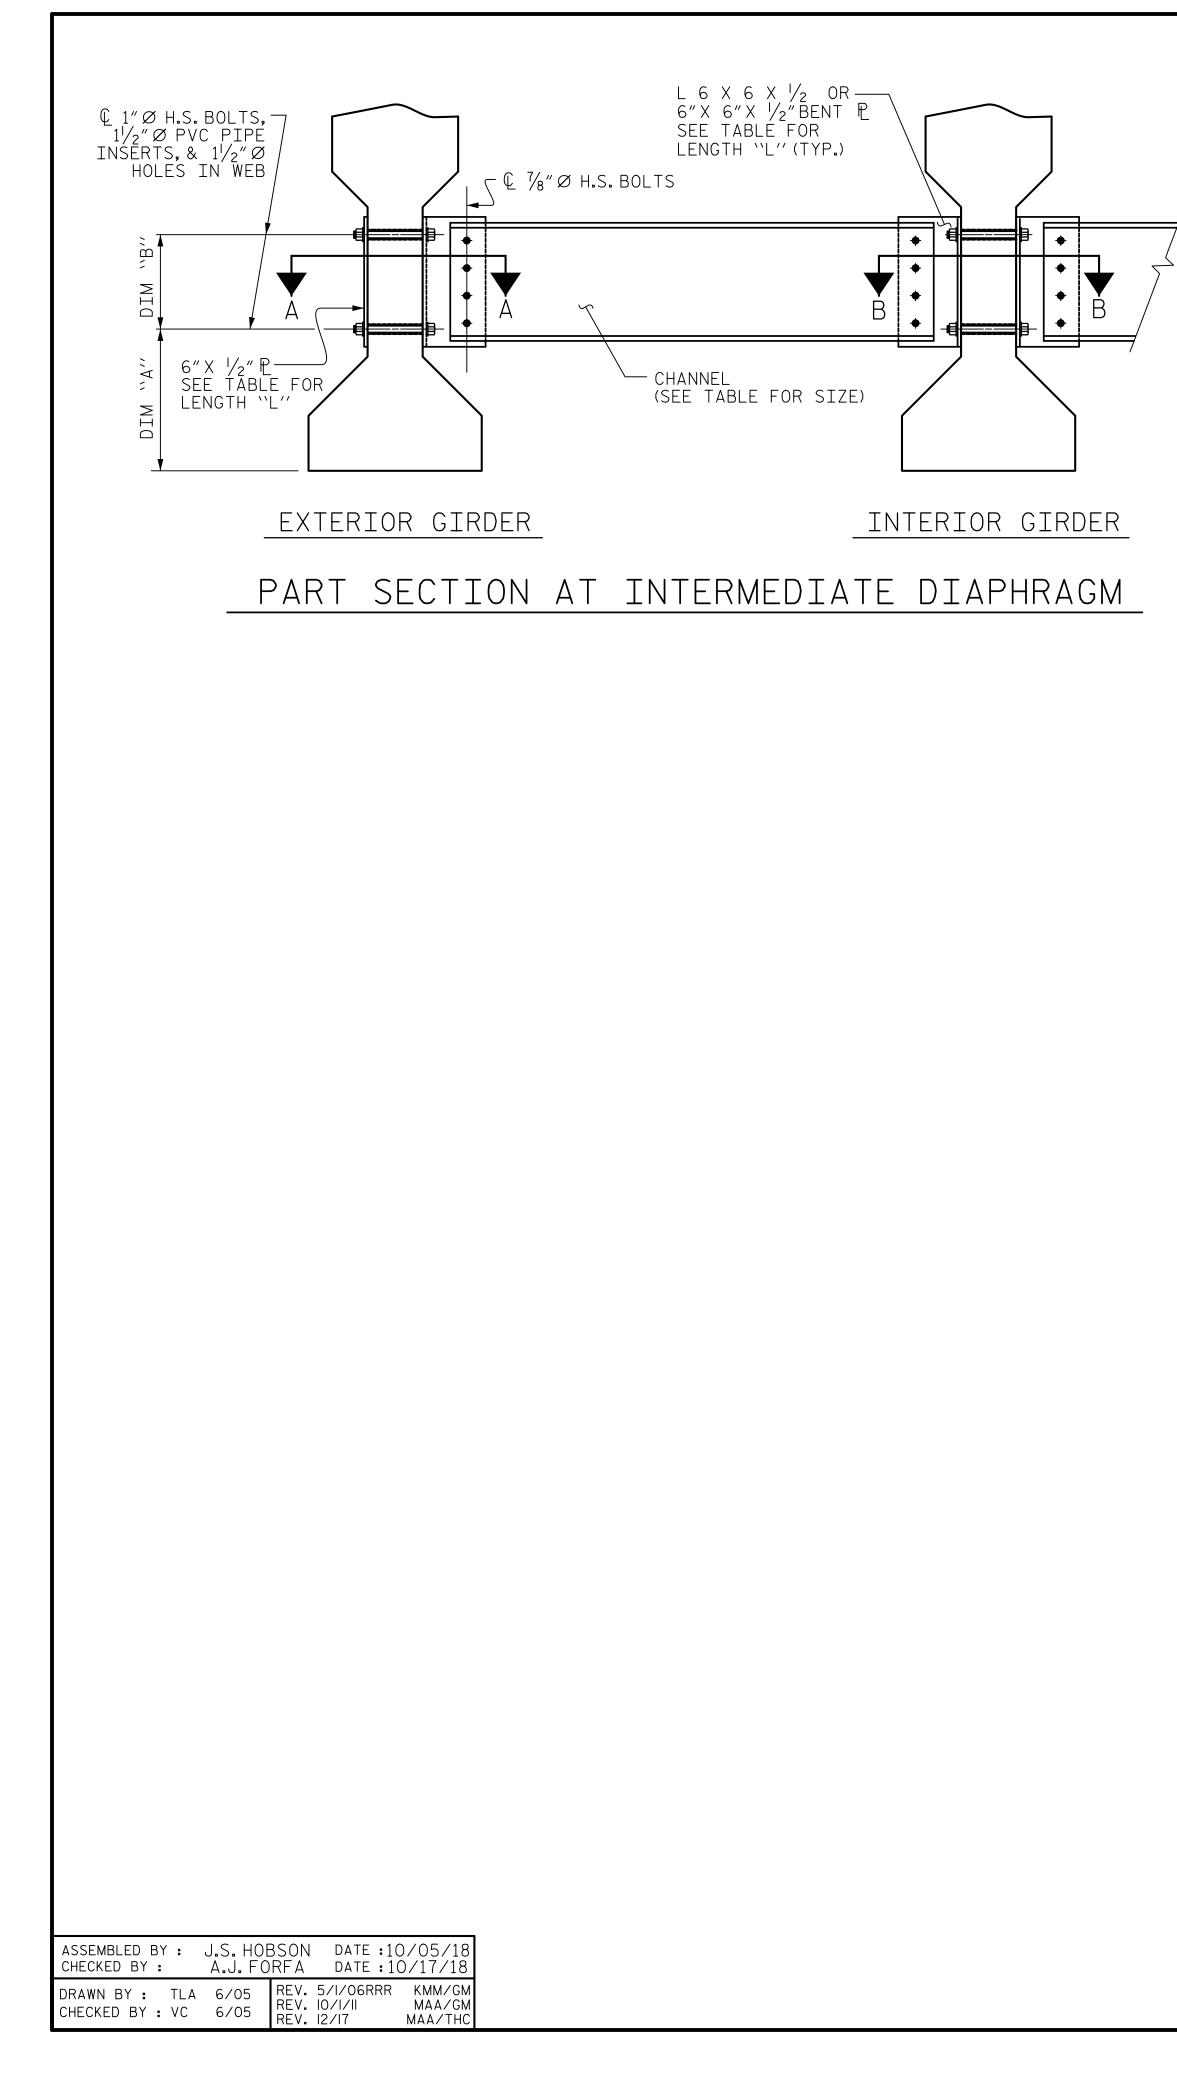

IN THE EXTERIOR BAYS, PLACE TEMPORARY STRUTS BETWEEN PRESTRESSED GIRDERS ADJACENT TO THE STEEL DIAPHRAGMS. STRUTS SHALL REMAIN IN PLACE 3 DAYS AFTER CONCRETE IS PLACED.

THE COST OF THE STEEL DIAPHRAGMS AND ASSEMBLIES SHALL BE INCLUDED IN THE UNIT PRICE BID FOR PRESTRESSED CONCRETE GIRDERS.

| GIRDER<br>TYPE | CHANNEL<br>SIZE | DIM ``A''             | DIM ``B'' | DIM ``L'' |
|----------------|-----------------|-----------------------|-----------|-----------|
| IV             | MC 18 × 42.7    | 1'-9 <sup> </sup> /2″ | 1'-2"     | 1'-6"     |