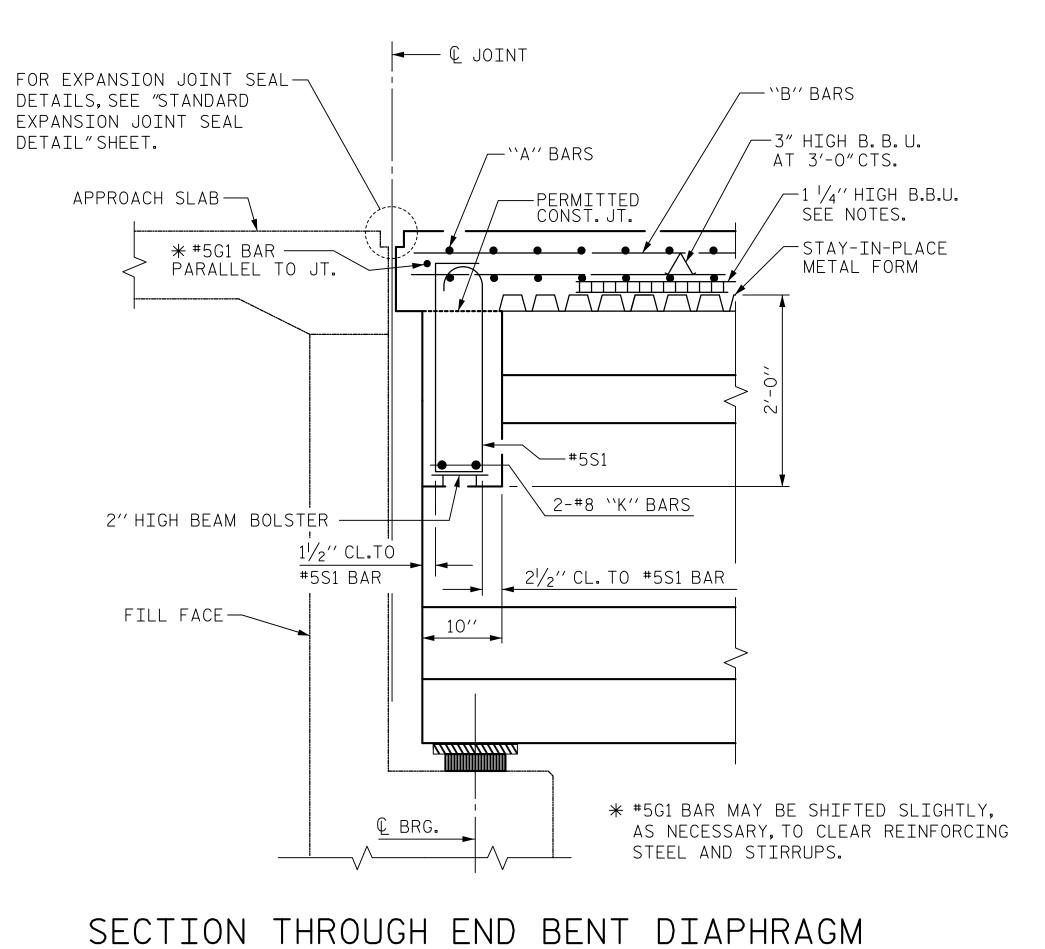

SECTION THROUGH CONTINUOUS BENT DIAPHRAGM

Mead
Final

Document Not considered

Document Not considered

Document Not considered

Final Unless all

Signatures completed

PROJECT NO. R-4707