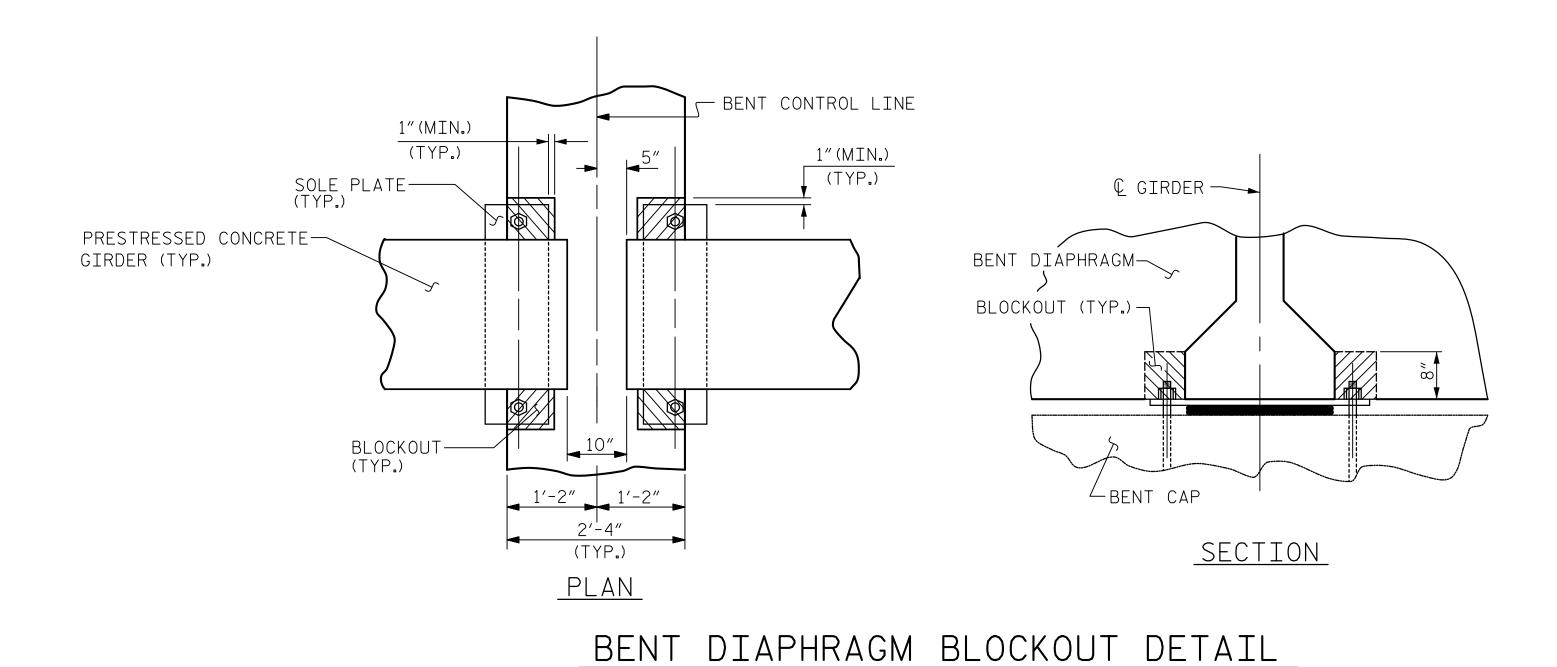

SECTION THROUGH CONTINUOUS BENT DIAPHRAGM



Mead
Final

Document Not considered

Document Not considered

Document Not considered

Final Unless all

Signatures completed

PROJECT NO. R-4707

GUILFORD COUNTY

STATION: 41+39.51 -Y-

SHEET 3 OF 3

STATE OF NORTH CAROLINA

DEPARTMENT OF TRANSPORTATION
RALEIGH
SUPERSTRUCTURE

TYPICAL SECTION
DETAILS

| REVISIONS |       |     |     |       | SHEET NO.       |
|-----------|-------|-----|-----|-------|-----------------|
| 0. BY:    | DATE: | NO. | BY: | DATE: | S-07            |
| ]         |       | 3   |     |       | TOTAL<br>SHEETS |
| 2         |       | 4   |     |       | 39              |

DRAWN BY: J.S. HOBSON DATE: 12/04/18
CHECKED BY: J.A. LEE DATE: 12/18/18
DESIGN ENGINEER OF RECORD: J.S. HOBSON DATE: 02/07/20