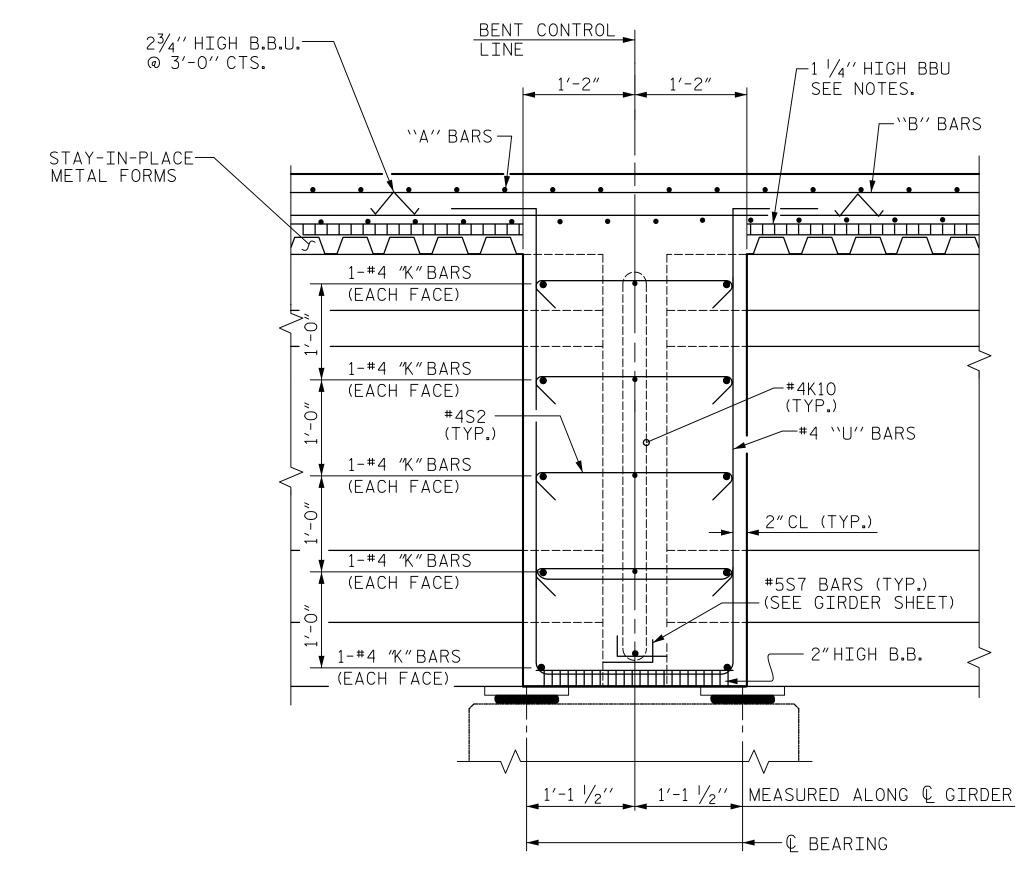

SECTION THROUGH CONTINUOUS BENT DIAPHRAGM

Mead
Final

Document Not considered

Document Not considered

Document Not considered

Final Unless all

Signatures completed

PROJECT NO. R-4707