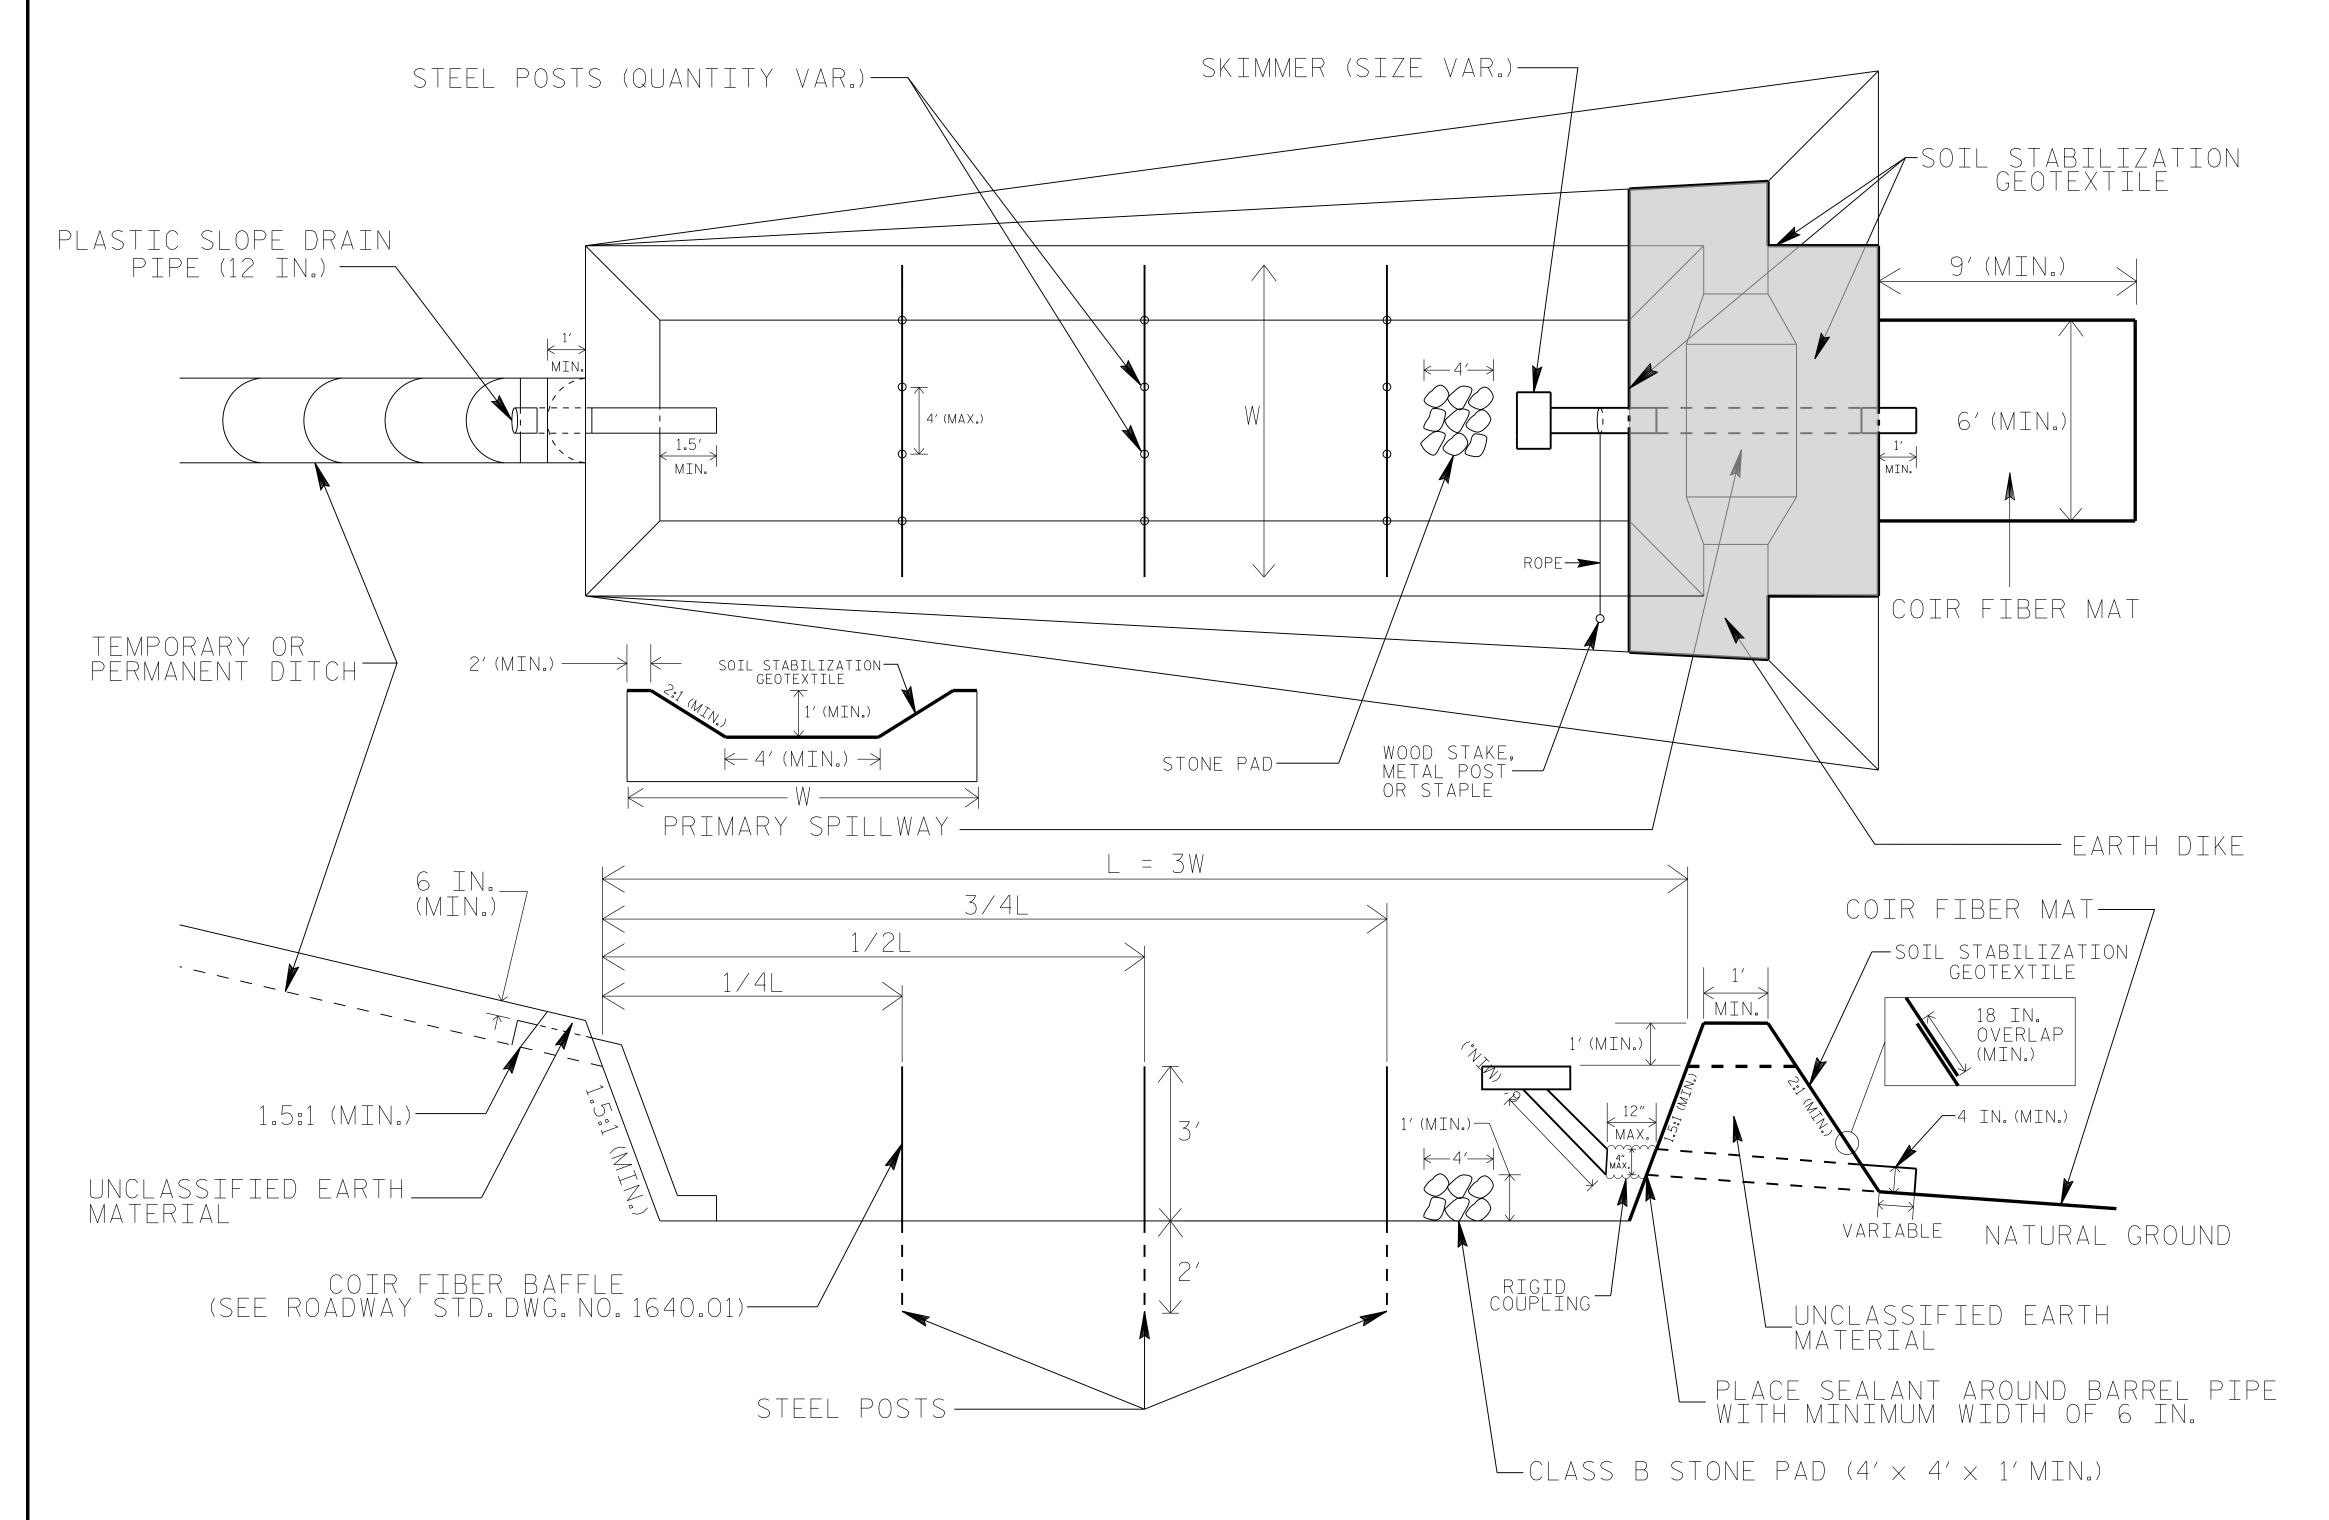

## SKIMMER BASIN WITH BAFFLES DETAIL

| PROJECT REFERENCE NO.      |  | SHEET NO.              |
|----------------------------|--|------------------------|
| R-4707                     |  | EC-2A                  |
| RW SHEET NO.               |  |                        |
| ROADWAY DESIGN<br>ENGINEER |  | HYDRAULICS<br>ENGINEER |
|                            |  |                        |

## NOTES

- 1. SEED AND PLACE MATTING FOR EROSION CONTROL ON INTERIOR AND EXTERIOR SIDESLOPES.
- 2. LIMIT EARTH DIKE HEIGHT TO 5 FT.

- 3. FOR BASIN DEPTH OF 3 FT., THE MINIMUM BASIN WIDTH SHALL BE 9 FT. 4. DETERMINE PRIMARY SPILLWAY WEIR LENGTH (FT.) USING Q/O.8, WHERE Q IS FLOW RATE (CFS) INTO BASIN. 5. PLASTIC SLOPE DRAIN PIPE AT INLET OF BASIN MAY BE REPLACED BY FILTRATION GEOTEXTILE OR TARP AS DIRECTED.
- 6. SOIL STABILIZATION GEOTEXTILE FOR PRIMARY SPILLWAY SHALL BE ONE CONTINUOUS PIECE OF MATERIAL OR OVERLAPPED 18 IN. (MIN.).

NOT TO SCALE