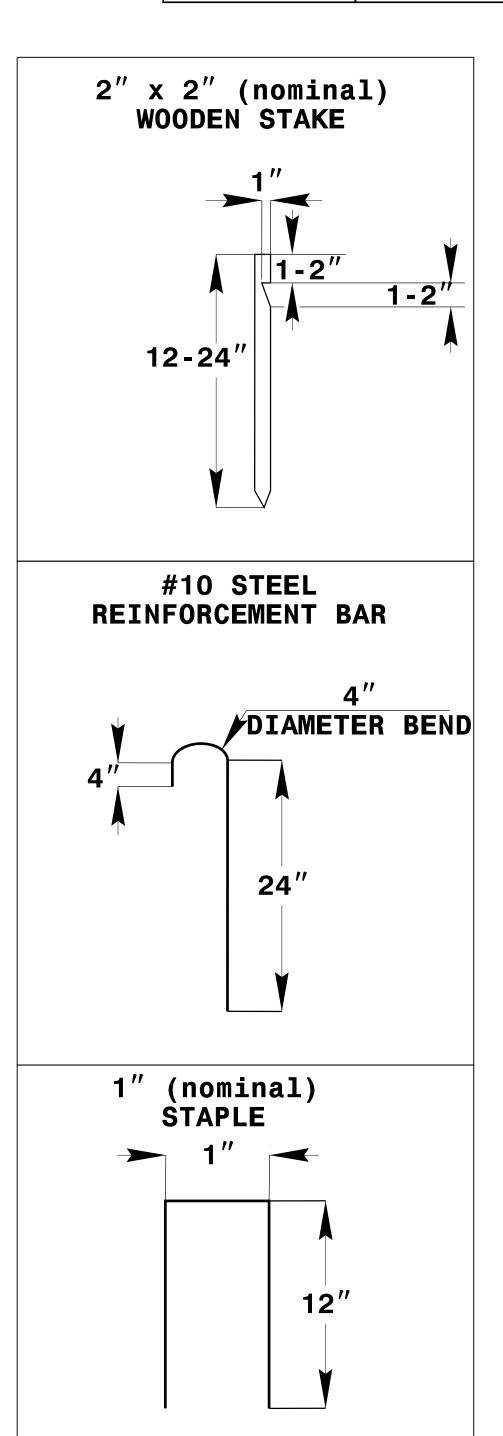

## SKIMMER BASIN WITH BAFFLES DETAIL

| PROJECT REFERENCE NO.      |  | SHEET NO.              |
|----------------------------|--|------------------------|
| R-4707                     |  | EC-2A                  |
| RW SHEET NO.               |  |                        |
| ROADWAY DESIGN<br>ENGINEER |  | HYDRAULICS<br>ENGINEER |
|                            |  |                        |





## COIR FIBER MAT ANCHOR OPTIONS

## NOTES

- 1. SEED AND PLACE MATTING FOR EROSION CONTROL ON INTERIOR AND EXTERIOR SIDESLOPES.
- 2. LIMIT EARTH DIKE HEIGHT TO 5 FT.

- 3. FOR BASIN DEPTH OF 3 FT., THE MINIMUM BASIN WIDTH SHALL BE 9 FT. 4. DETERMINE PRIMARY SPILLWAY WEIR LENGTH (FT.) USING Q/O.8, WHERE Q IS FLOW RATE (CFS) INTO BASIN. 5. PLASTIC SLOPE DRAIN PIPE AT INLET OF BASIN MAY BE REPLACED BY FILTRATION GEOTEXTILE OR TARP AS DIRECTED.
- 6. SOIL STABILIZATION GEOTEXTILE FOR PRIMARY SPILLWAY SHALL BE ONE CONTINUOUS PIECE OF MATERIAL OR OVERLAPPED 18 IN. (MIN.).

NOT TO SCALE