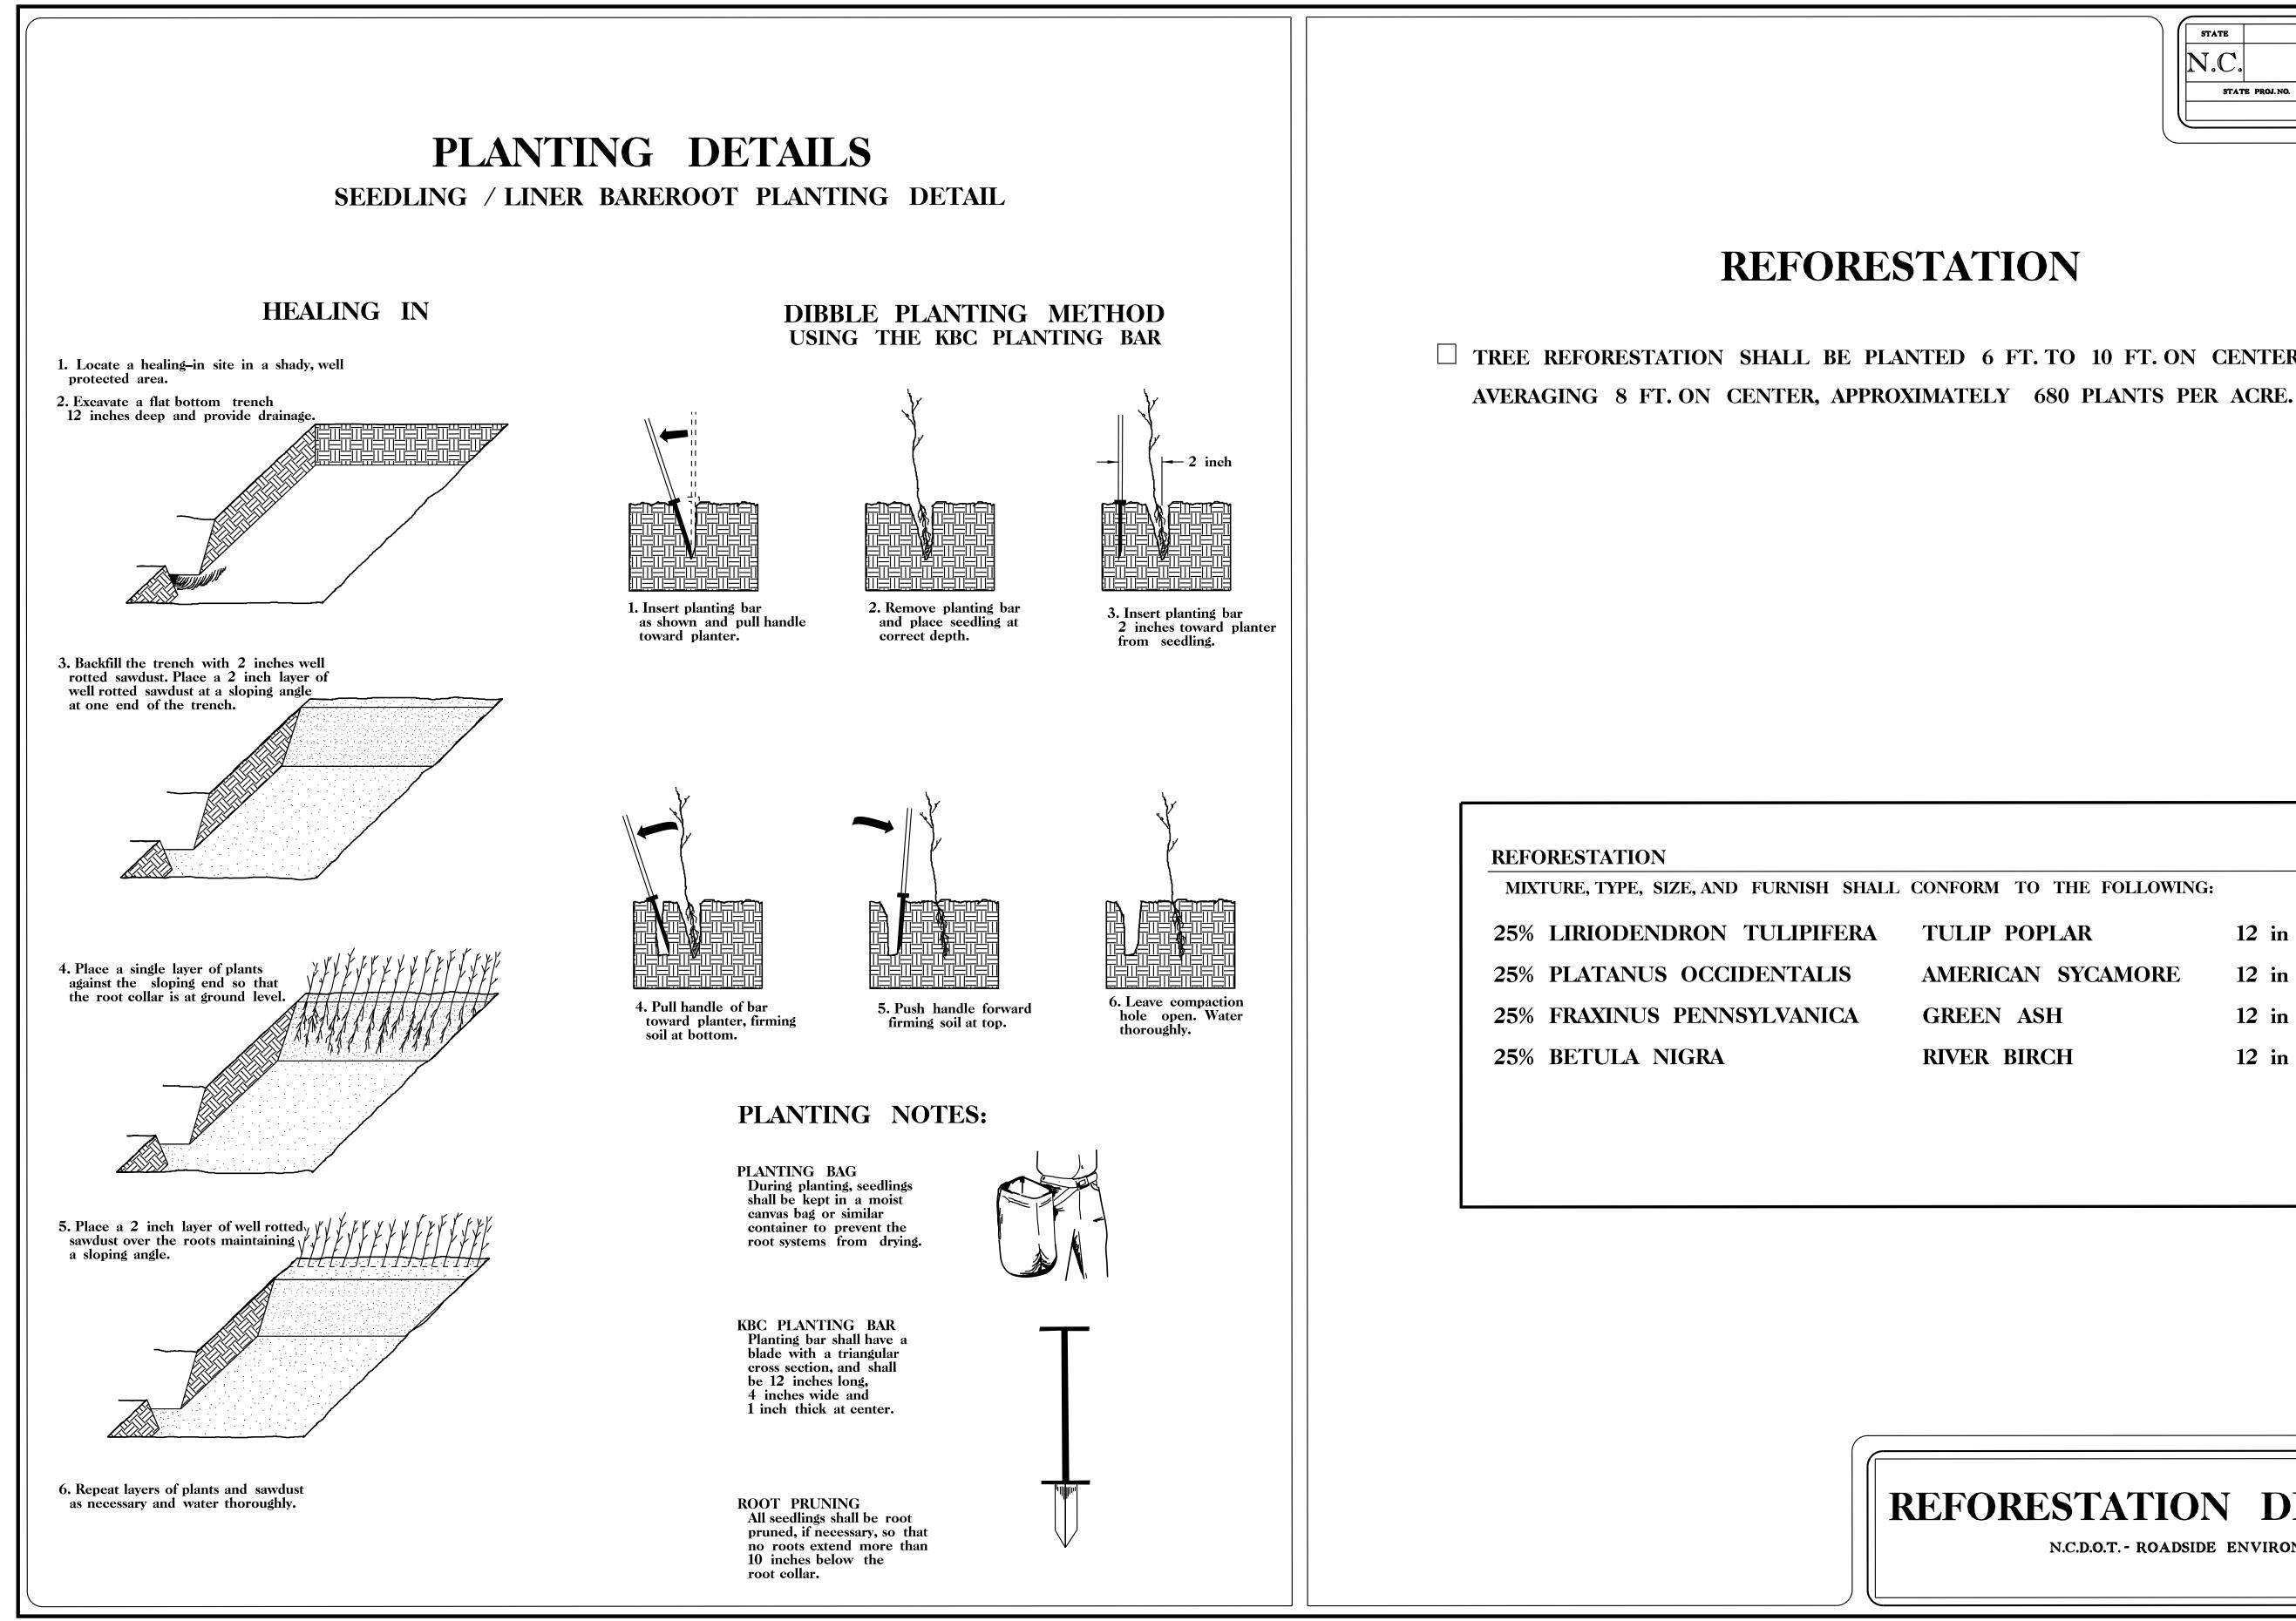

# REFORESTATION

□ TREE REFORESTATION SHALL BE PLANTED 6 FT. TO 10 FT. ON CENTER, RANDOM SPACING,

| LL CONFORM TO THE FOLLOWING: |                  |
|------------------------------|------------------|
| TULIP POPLAR                 | 12 in – 18 in BR |
| AMERICAN SYCAMORE            | 12 in – 18 in BR |
| GREEN ASH                    | 12 in – 18 in BR |
| <b>RIVER BIRCH</b>           | 12 in – 18 in BR |

### **REFORESTATION DETAIL SHEET**

N.C.D.O.T. - ROADSIDE ENVIRONMENTAL UNIT

|                         | TABLE 1: TREES AND S | HRUBS PLAN        | TING TABLE <sup>4</sup>                |                                       |                                      |     |
|-------------------------|----------------------|-------------------|----------------------------------------|---------------------------------------|--------------------------------------|-----|
| SCIENTIFIC NAME         |                      | TYPE <sup>1</sup> | MIN/MAX<br>COMPOSITION<br>OF EACH ZONE | PLANT SPACING                         |                                      | С   |
|                         | COMMOM NAME          |                   |                                        | FEET<br>ON<br>CENTER <sup>2</sup>     | NUMBER<br>PER<br>1 ACRE <sup>3</sup> | AUC |
|                         | 7(                   | DNE 1             |                                        |                                       |                                      | Bi  |
| Salix nigra             | Black Willow         | LS                | 20/50                                  |                                       |                                      | In  |
| Sambucus canadensis     | Elderberry           | LS                | 20/50                                  | 2-3                                   | 10890                                | Sv  |
| Cornus amomum           | Silky Dogwood        | LS                | 20/50                                  |                                       |                                      | R   |
|                         | ZC                   | DNE 2             |                                        | · · · · · · · · · · · · · · · · · · · |                                      | *F  |
| Betula nigra            | River Birch          | В                 | 10/30                                  |                                       |                                      | Li  |
| Cornus amomum           | Silky Dogwood        | В                 | 10/30                                  |                                       |                                      |     |
| Platanus occidentalis   | Sycamore             | В                 | 10/30                                  | 6-10                                  |                                      | M   |
| Liriodendron tulipifera | Yellow poplar        | В                 | 10/30                                  |                                       | 680                                  | Cr  |
| Quercus lyrata          | Overcup Oak          | В                 | 10/30                                  |                                       |                                      | Bi  |
| Quercus phellos         | Willow Oak           | В                 | 10/30                                  |                                       |                                      |     |
| Quercus michauxii       | Swamp Chestnut Oak   | В                 | 10/30                                  |                                       |                                      | In  |

LS = LIVE STAKE, B = BARE ROOT SEEDLING AVERAGE FEET ON CENTER SPACING

AVERAGE NUMBER PER 1 ACRE OF PLANTING ZONE PLANT SPECIES TO BE PLANTED BASED ON AVAILABILITY 4

GENERAL NOTES

TEMPORARY PLANTING AND PERMANENT SEEDING SHALL OCCUR IMMEDIATLEY AFTER CONSTRUCTION TO STABILIZE AREAS OF BARE SOIL. PERMANENT PLANTINGS SHALL BE COMPLETED BETWEEN NOVEMBER 15 AND MARCH 1. HOWEVER, PLANTING MAY OCCUR OUTSIDE THIS WINDOW AS APPROVED BY DESIGN ENGINEER. \*SEE NCDOT SPECIAL PROVISION FOR STABILIZATION REQUIREMENTS FOR TEMPORARY SEED MIX, FERTILIZER APPLICATION RATES, AND OTHER PLANTING DETAILS.