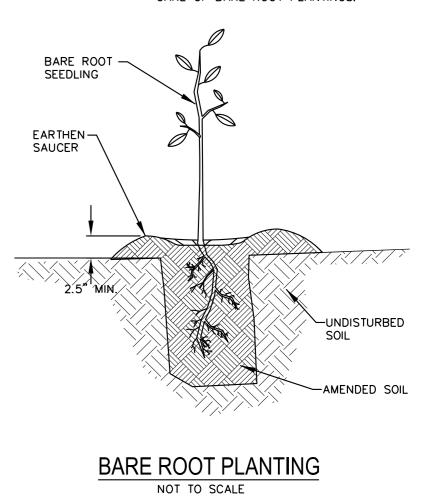

### **REFORESTATION DETAIL SHEET**

N.C.D.O.T. - ROADSIDE ENVIRONMENTAL UNIT

|                         | TABLE 1: TREES AND S | HRUBS PLAN        | TING TABLE <sup>4</sup>                |                                       |                                      |     |
|-------------------------|----------------------|-------------------|----------------------------------------|---------------------------------------|--------------------------------------|-----|
| SCIENTIFIC NAME         |                      | TYPE <sup>1</sup> | MIN/MAX<br>COMPOSITION<br>OF EACH ZONE | PLANT SPACING                         |                                      | С   |
|                         | COMMOM NAME          |                   |                                        | FEET<br>ON<br>CENTER <sup>2</sup>     | NUMBER<br>PER<br>1 ACRE <sup>3</sup> | AUC |
|                         | 7(                   | DNE 1             |                                        |                                       |                                      | Bi  |
| Salix nigra             | Black Willow         | LS                | 20/50                                  |                                       |                                      | In  |
| Sambucus canadensis     | Elderberry           | LS                | 20/50                                  | 2-3                                   | 10890                                | Sv  |
| Cornus amomum           | Silky Dogwood        | LS                | 20/50                                  |                                       |                                      | R   |
|                         | ZC                   | DNE 2             |                                        | · · · · · · · · · · · · · · · · · · · |                                      | *F  |
| Betula nigra            | River Birch          | В                 | 10/30                                  |                                       |                                      | Li  |
| Cornus amomum           | Silky Dogwood        | В                 | 10/30                                  |                                       |                                      |     |
| Platanus occidentalis   | Sycamore             | В                 | 10/30                                  | 6-10                                  |                                      | M   |
| Liriodendron tulipifera | Yellow poplar        | В                 | 10/30                                  |                                       | 680                                  | Cr  |
| Quercus lyrata          | Overcup Oak          | В                 | 10/30                                  |                                       |                                      | Bi  |
| Quercus phellos         | Willow Oak           | В                 | 10/30                                  |                                       |                                      |     |
| Quercus michauxii       | Swamp Chestnut Oak   | В                 | 10/30                                  |                                       |                                      | In  |

LS = LIVE STAKE, B = BARE ROOT SEEDLING AVERAGE FEET ON CENTER SPACING

AVERAGE NUMBER PER 1 ACRE OF PLANTING ZONE PLANT SPECIES TO BE PLANTED BASED ON AVAILABILITY 4

GENERAL NOTES

TEMPORARY PLANTING AND PERMANENT SEEDING SHALL OCCUR IMMEDIATLEY AFTER CONSTRUCTION TO STABILIZE AREAS OF BARE SOIL. PERMANENT PLANTINGS SHALL BE COMPLETED BETWEEN NOVEMBER 15 AND MARCH 1. HOWEVER, PLANTING MAY OCCUR OUTSIDE THIS WINDOW AS APPROVED BY DESIGN ENGINEER. \*SEE NCDOT SPECIAL PROVISION FOR STABILIZATION REQUIREMENTS FOR TEMPORARY SEED MIX, FERTILIZER APPLICATION RATES, AND OTHER PLANTING DETAILS.

# **STREAMBANK REFORESTATION** DETAIL SHEET 1 OF 2

BARE ROOT NOTES: SEE SPECIAL PROVISIONS FOR INSTALLATION AND CARE OF BARE ROOT PLANTINGS.

| TABLE 2: PERMANENT SEED MIXTURE <sup>1</sup> |          |  |  |  |
|----------------------------------------------|----------|--|--|--|
| COMMON NAME                                  | LBS/ACRE |  |  |  |
| AUGUST 1 – JUNE 1                            |          |  |  |  |
| Creeping Red Fescue                          | 18       |  |  |  |
| Big Bluestem                                 | 8        |  |  |  |
| Indiangrass                                  | 6        |  |  |  |
| Switchgrass                                  | 4        |  |  |  |
| Rye Grain                                    | 35       |  |  |  |
| *Fertilizer                                  | 500      |  |  |  |
| Limestone                                    | 4000     |  |  |  |
| MAY 1 – SEPTEMBER 1                          |          |  |  |  |
| Creeping Red Fescue                          | 18       |  |  |  |
| Big Bluestem                                 | 8        |  |  |  |
| Indiangrass                                  | 6        |  |  |  |
| Switchgrass                                  | 4        |  |  |  |
| German or Browntop Millet                    | 25       |  |  |  |
| *Fertilizer                                  | 500      |  |  |  |
| Limestone                                    | 4000     |  |  |  |
|                                              |          |  |  |  |