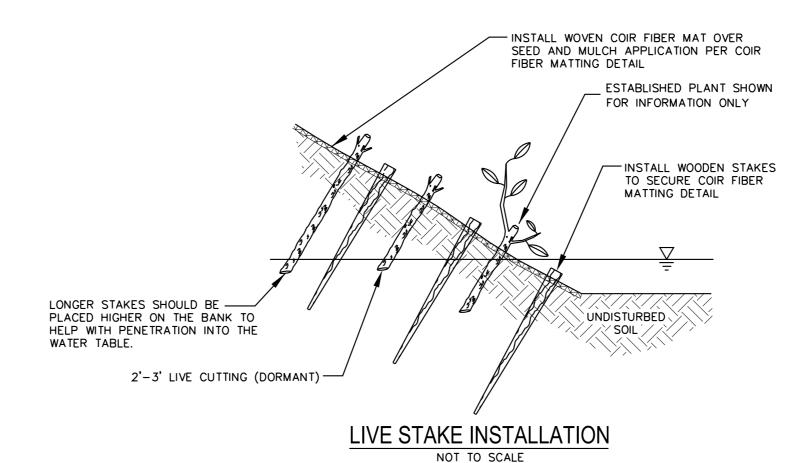

### **REFORESTATION DETAIL SHEET**

N.C.D.O.T. - ROADSIDE ENVIRONMENTAL UNIT

|                         | TABLE 1: TREES AND S | HRUBS PLAN        | TING TABLE <sup>4</sup>                |                                       |                                      |     |
|-------------------------|----------------------|-------------------|----------------------------------------|---------------------------------------|--------------------------------------|-----|
| SCIENTIFIC NAME         |                      | TYPE <sup>1</sup> | MIN/MAX<br>COMPOSITION<br>OF EACH ZONE | PLANT SPACING                         |                                      | С   |
|                         | COMMOM NAME          |                   |                                        | FEET<br>ON<br>CENTER <sup>2</sup>     | NUMBER<br>PER<br>1 ACRE <sup>3</sup> | AUC |
|                         | 7(                   | DNE 1             |                                        |                                       |                                      | Bi  |
| Salix nigra             | Black Willow         | LS                | 20/50                                  |                                       |                                      | In  |
| Sambucus canadensis     | Elderberry           | LS                | 20/50                                  | 2-3                                   | 10890                                | Sv  |
| Cornus amomum           | Silky Dogwood        | LS                | 20/50                                  |                                       |                                      | R   |
|                         | ZC                   | DNE 2             |                                        | · · · · · · · · · · · · · · · · · · · |                                      | *F  |
| Betula nigra            | River Birch          | В                 | 10/30                                  |                                       |                                      | Li  |
| Cornus amomum           | Silky Dogwood        | В                 | 10/30                                  |                                       |                                      |     |
| Platanus occidentalis   | Sycamore             | В                 | 10/30                                  | 6-10                                  |                                      | M   |
| Liriodendron tulipifera | Yellow poplar        | В                 | 10/30                                  |                                       | 680                                  | Cr  |
| Quercus lyrata          | Overcup Oak          | В                 | 10/30                                  |                                       |                                      | Bi  |
| Quercus phellos         | Willow Oak           | В                 | 10/30                                  |                                       |                                      |     |
| Quercus michauxii       | Swamp Chestnut Oak   | В                 | 10/30                                  |                                       |                                      | In  |

LS = LIVE STAKE, B = BARE ROOT SEEDLING AVERAGE FEET ON CENTER SPACING

AVERAGE NUMBER PER 1 ACRE OF PLANTING ZONE PLANT SPECIES TO BE PLANTED BASED ON AVAILABILITY 4

GENERAL NOTES

TEMPORARY PLANTING AND PERMANENT SEEDING SHALL OCCUR IMMEDIATLEY AFTER CONSTRUCTION TO STABILIZE AREAS OF BARE SOIL. PERMANENT PLANTINGS SHALL BE COMPLETED BETWEEN NOVEMBER 15 AND MARCH 1. HOWEVER, PLANTING MAY OCCUR OUTSIDE THIS WINDOW AS APPROVED BY DESIGN ENGINEER. \*SEE NCDOT SPECIAL PROVISION FOR STABILIZATION REQUIREMENTS FOR TEMPORARY SEED MIX, FERTILIZER APPLICATION RATES, AND OTHER PLANTING DETAILS.