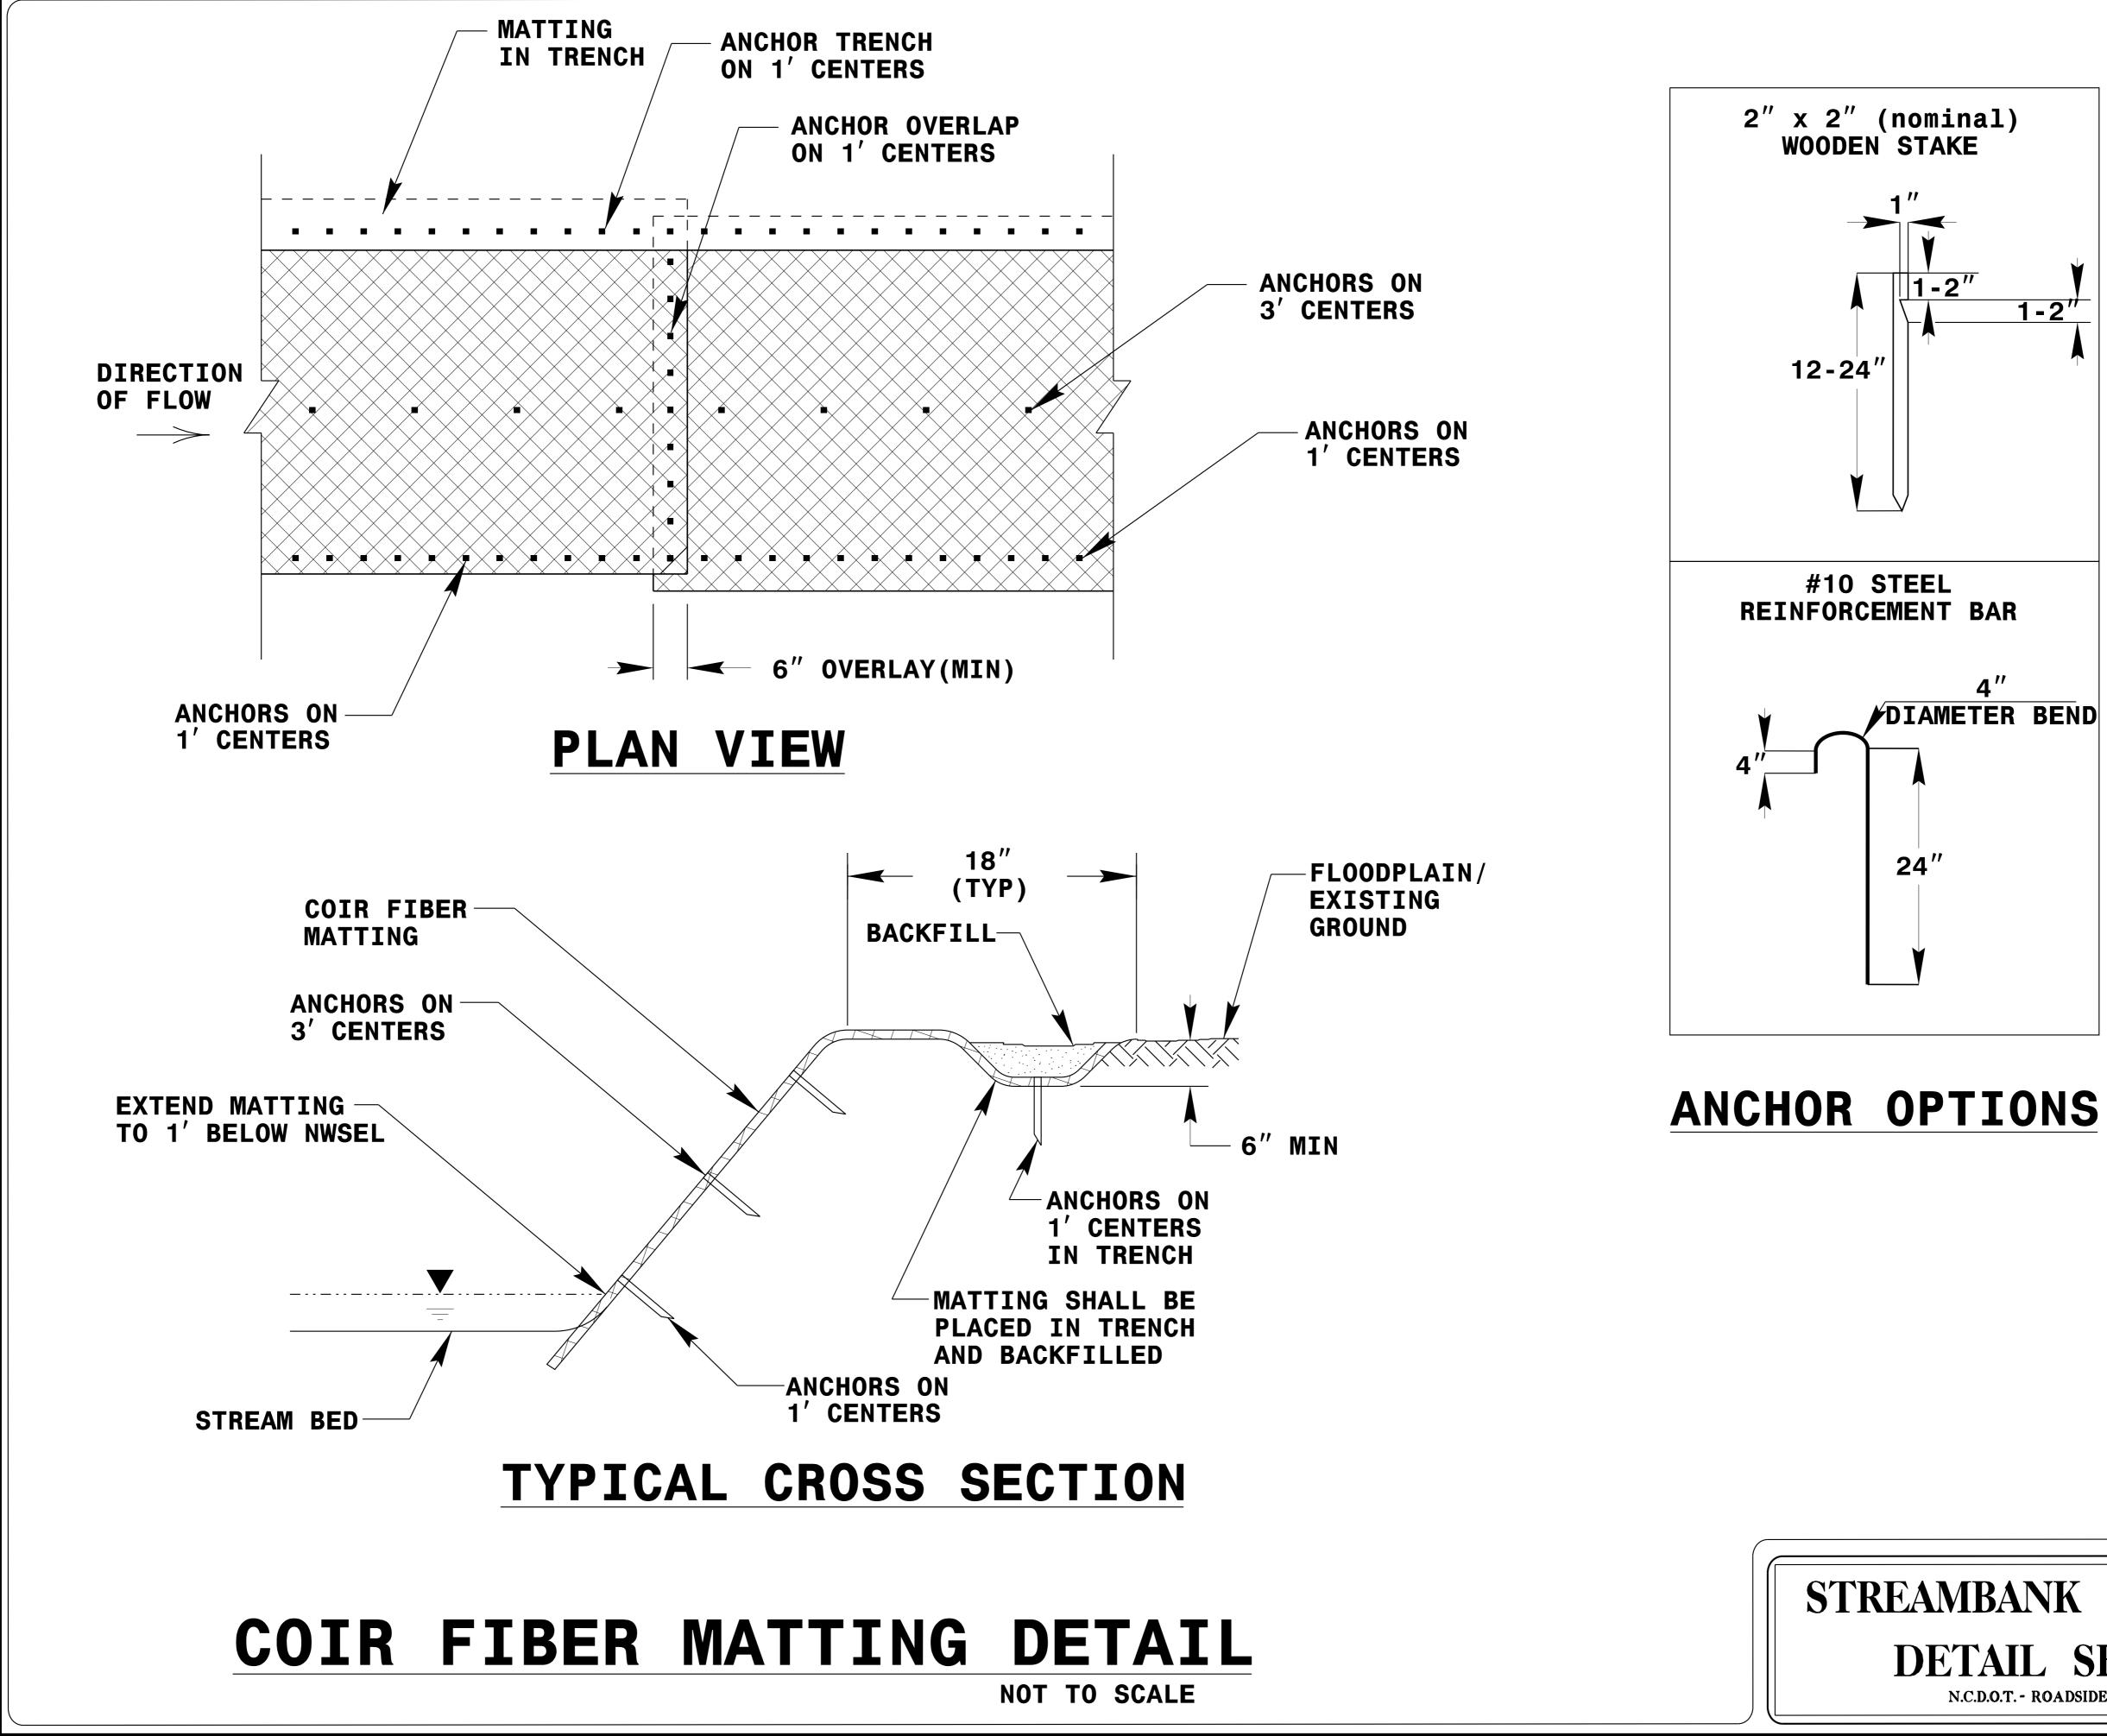

# **STREAMBANK REFORESTATION** DETAIL SHEET 2 OF 2 N.C.D.O.T. - ROADSIDE ENVIRONMENTAL UNIT