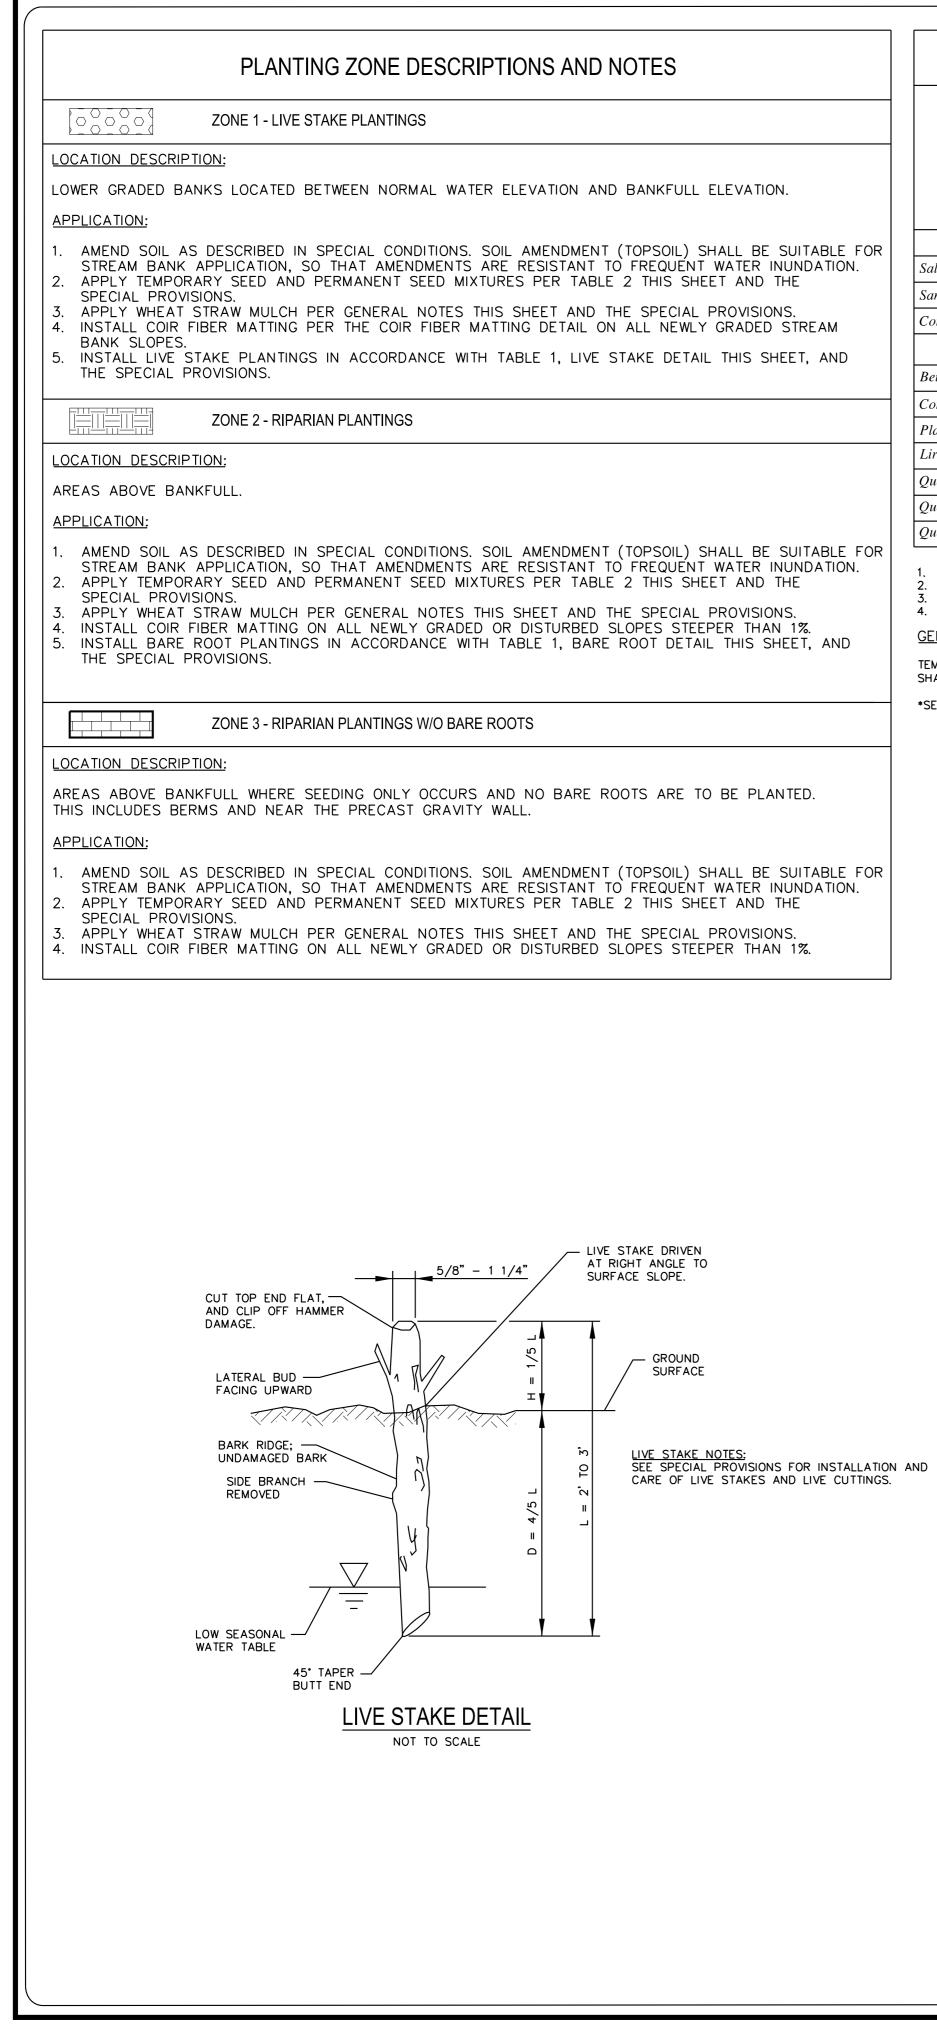

### **REFORESTATION DETAIL SHEET**

N.C.D.O.T. - ROADSIDE ENVIRONMENTAL UNIT

|                         | TABLE 1: TREES AND S | HRUBS PLAN        | TING TABLE <sup>4</sup>                |                                       |                                      |     |
|-------------------------|----------------------|-------------------|----------------------------------------|---------------------------------------|--------------------------------------|-----|
| SCIENTIFIC NAME         |                      | TYPE <sup>1</sup> | MIN/MAX<br>COMPOSITION<br>OF EACH ZONE | PLANT SPACING                         |                                      | С   |
|                         | COMMOM NAME          |                   |                                        | FEET<br>ON<br>CENTER <sup>2</sup>     | NUMBER<br>PER<br>1 ACRE <sup>3</sup> | AUC |
|                         | 7(                   | DNE 1             |                                        |                                       |                                      | Bi  |
| Salix nigra             | Black Willow         | LS                | 20/50                                  |                                       |                                      | In  |
| Sambucus canadensis     | Elderberry           | LS                | 20/50                                  | 2-3                                   | 10890                                | Sv  |
| Cornus amomum           | Silky Dogwood        | LS                | 20/50                                  |                                       |                                      | R   |
|                         | ZC                   | DNE 2             |                                        | · · · · · · · · · · · · · · · · · · · |                                      | *F  |
| Betula nigra            | River Birch          | В                 | 10/30                                  |                                       |                                      | Li  |
| Cornus amomum           | Silky Dogwood        | В                 | 10/30                                  |                                       |                                      |     |
| Platanus occidentalis   | Sycamore             | В                 | 10/30                                  | 6-10                                  |                                      | M   |
| Liriodendron tulipifera | Yellow poplar        | В                 | 10/30                                  |                                       | 680                                  | Cr  |
| Quercus lyrata          | Overcup Oak          | В                 | 10/30                                  |                                       |                                      | Bi  |
| Quercus phellos         | Willow Oak           | В                 | 10/30                                  |                                       |                                      |     |
| Quercus michauxii       | Swamp Chestnut Oak   | В                 | 10/30                                  |                                       |                                      | In  |

LS = LIVE STAKE, B = BARE ROOT SEEDLING AVERAGE FEET ON CENTER SPACING

AVERAGE NUMBER PER 1 ACRE OF PLANTING ZONE PLANT SPECIES TO BE PLANTED BASED ON AVAILABILITY 4

GENERAL NOTES

TEMPORARY PLANTING AND PERMANENT SEEDING SHALL OCCUR IMMEDIATLEY AFTER CONSTRUCTION TO STABILIZE AREAS OF BARE SOIL. PERMANENT PLANTINGS SHALL BE COMPLETED BETWEEN NOVEMBER 15 AND MARCH 1. HOWEVER, PLANTING MAY OCCUR OUTSIDE THIS WINDOW AS APPROVED BY DESIGN ENGINEER. \*SEE NCDOT SPECIAL PROVISION FOR STABILIZATION REQUIREMENTS FOR TEMPORARY SEED MIX, FERTILIZER APPLICATION RATES, AND OTHER PLANTING DETAILS.

# **STREAMBANK REFORESTATION** DETAIL SHEET 1 OF 2

BARE ROOT NOTES: SEE SPECIAL PROVISIONS FOR INSTALLATION AND CARE OF BARE ROOT PLANTINGS.

| TABLE 2: PERMANENT SEED MIXTURE <sup>1</sup> |          |  |  |  |
|----------------------------------------------|----------|--|--|--|
| COMMON NAME                                  | LBS/ACRE |  |  |  |
| AUGUST 1 – JUNE 1                            |          |  |  |  |
| Creeping Red Fescue                          | 18       |  |  |  |
| Big Bluestem                                 | 8        |  |  |  |
| Indiangrass                                  | 6        |  |  |  |
| Switchgrass                                  | 4        |  |  |  |
| Rye Grain                                    | 35       |  |  |  |
| *Fertilizer                                  | 500      |  |  |  |
| Limestone                                    | 4000     |  |  |  |
| MAY 1 – SEPTEMBER 1                          |          |  |  |  |
| Creeping Red Fescue                          | 18       |  |  |  |
| Big Bluestem                                 | 8        |  |  |  |
| Indiangrass                                  | 6        |  |  |  |
| Switchgrass                                  | 4        |  |  |  |
| German or Browntop Millet                    | 25       |  |  |  |
| *Fertilizer                                  | 500      |  |  |  |
| Limestone                                    | 4000     |  |  |  |
|                                              |          |  |  |  |