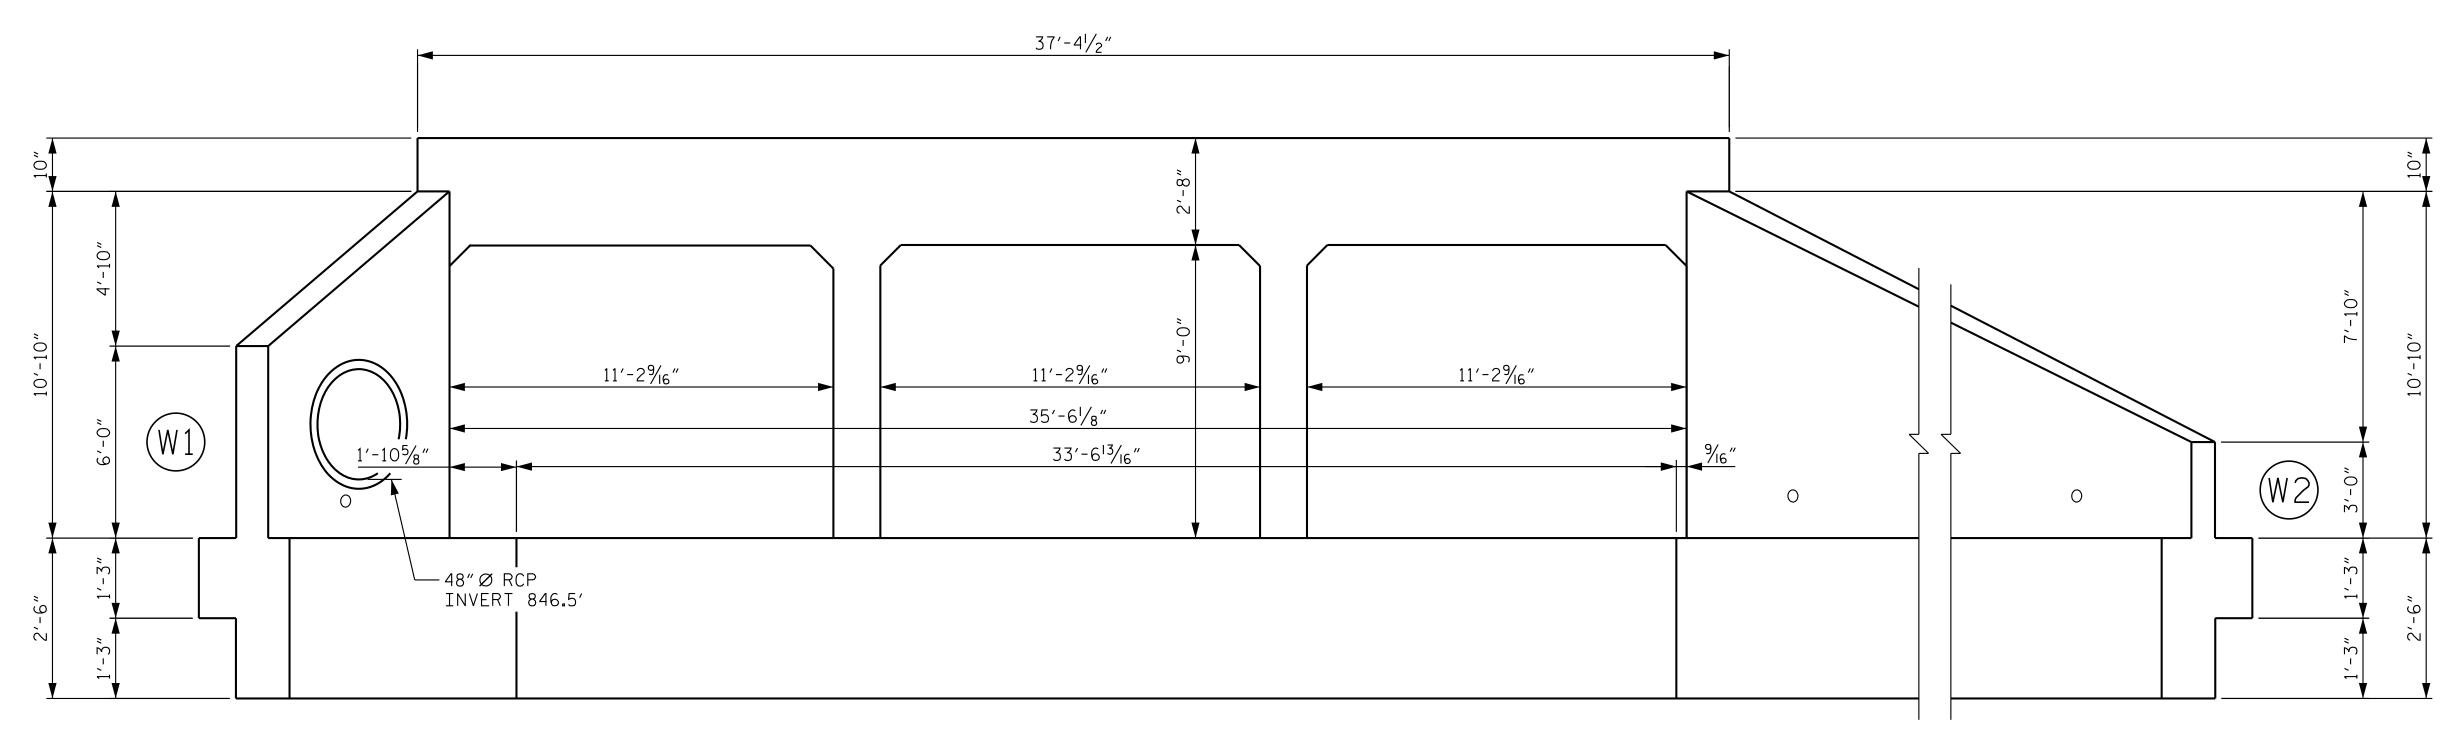

END ELEVATION NORMAL TO SKEW

(LOOKING UPSTREAM) (FOR APPROXIMATE PLAN VIEW LOCATION OF R.C. PIPE, SEE SHEET C-1)

TRIPLE 8 FT.X 9 FT. CONCRETE BOX CULVERT 45° SKEW

PROJECT NO. U-2579BA

STATION: 45+66.21 -Y4-