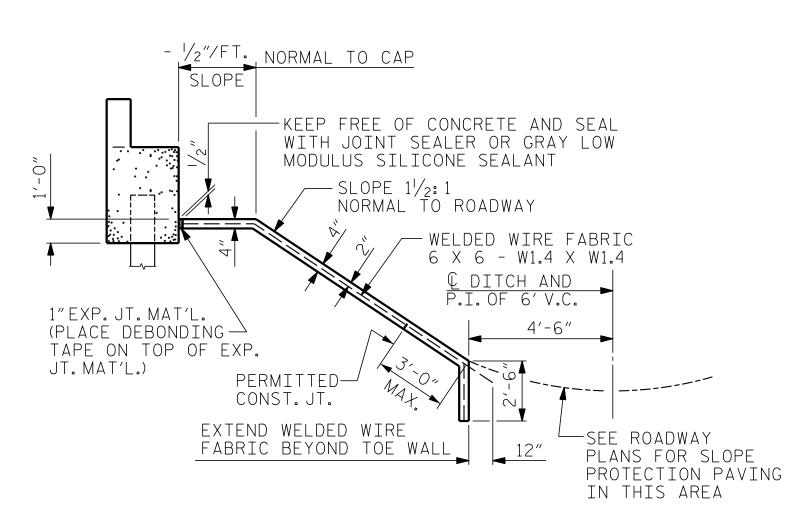

## GENERAL NOTES

STRAIGHT EDGING WILL NOT BE REQUIRED UNLESS, IN THE OPINION OF THE ENGINEER, VISUAL INSPECTION INDICATES A NEED FOR IT. MEASUREMENT AND PAYMENT SHALL BE AS PRESCRIBED IN SECTION 462 OF THE STANDARD SPECIFICATIONS. FOR BERM WIDTH, SEE GENERAL DRAWING. SLOPE PROTECTION SHALL CONSIST OF 4" POURED-IN-PLACE CONCRETE PAVING AS SHOWN IN THE DETAILS ON THIS SHEET. CONCRETE SHALL BE CLASS "B". THE CONCRETE SURFACE SHALL BE FLOATED WITH A WOODEN FLOAT AND FINISHED. WELDED WIRE FABRIC REINFORCING SHALL BE 6 X 6 - W1.4 X W1.4, 60" WIDE. SLOPE PROTECTION SHALL BE POURED IN 5'STRIPS AS SHOWN IN THE "POURING DETAIL" WITH 2'-O"LONG #4 BARS PLACED ALONG THE SLOPE BETWEEN STRIPS AT 1'-6" MAXIMUM SPACING. SLOPE PROTECTION MAY BE POURED IN ALTERNATE 4' AND 5' STRIPS AS SHOWN IN THE "OPTIONAL POURING DETAIL" WITH ADJACENT RUNS OF WELDED WIRE FABRIC LAPPING AT LEAST 6". THE COST OF THE WELDED WIRE FABRIC AND #4 BARS, IF USED, SHALL BE INCLUDED IN THE CONTRACT UNIT PRICE BID PER SQUARE YARD FOR SLOPE PROTECTION.

SECTION ALONG & SURVEY WHEN FILL CATCHES IN DITCH