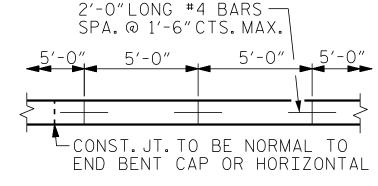

## GENERAL NOTES

STRAIGHT EDGING WILL NOT BE REQUIRED UNLESS, IN THE OPINION OF THE ENGINEER, VISUAL INSPECTION INDICATES A NEED FOR IT. MEASUREMENT AND PAYMENT SHALL BE AS PRESCRIBED IN SECTION 462 OF THE STANDARD SPECIFICATIONS. FOR BERM WIDTH, SEE GENERAL DRAWING. SLOPE PROTECTION SHALL CONSIST OF 4" POURED-IN-PLACE CONCRETE PAVING AS SHOWN IN THE DETAILS ON THIS SHEET. CONCRETE SHALL BE CLASS "B". THE CONCRETE SURFACE SHALL BE FLOATED WITH A WOODEN FLOAT AND FINISHED. WELDED WIRE FABRIC REINFORCING SHALL BE 6 X 6 - W1.4 X W1.4, 60" WIDE. SLOPE PROTECTION SHALL BE POURED IN 5'STRIPS AS SHOWN IN THE "POURING DETAIL" WITH 2'-O"LONG #4 BARS PLACED ALONG THE SLOPE BETWEEN STRIPS AT 1'-6" MAXIMUM SPACING. SLOPE PROTECTION MAY BE POURED IN ALTERNATE 4' AND 5' STRIPS AS SHOWN IN THE "OPTIONAL POURING DETAIL" WITH ADJACENT RUNS OF WELDED WIRE FABRIC LAPPING AT LEAST 6". THE COST OF THE WELDED WIRE FABRIC AND #4 BARS, IF USED, SHALL BE INCLUDED IN THE CONTRACT UNIT PRICE BID PER SQUARE YARD FOR SLOPE PROTECTION.

\* QUANTITY SHOWN IS BASED ON 5' POURS.

STRIP WIDTHS MAY VARY IN CURVED PORTION.

POURING DETAIL

END BENT CAP OR HORIZONTAL POUR A 4'-0" STRIP FIRST. STRIP

OPTIONAL POURING DETAIL

WIDTHS MAY VARY IN CURVED PORTION.