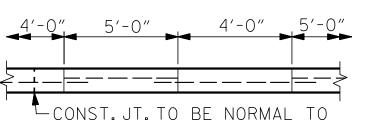

## GENERAL NOTES

STRAIGHT EDGING WILL NOT BE REQUIRED UNLESS, IN THE OPINION OF THE ENGINEER, VISUAL INSPECTION INDICATES A NEED FOR IT. MEASUREMENT AND PAYMENT SHALL BE AS PRESCRIBED IN SECTION 462 OF THE STANDARD SPECIFICATIONS. FOR BERM WIDTH, SEE GENERAL DRAWING. SLOPE PROTECTION SHALL CONSIST OF 4" POURED-IN-PLACE CONCRETE PAVING AS SHOWN IN THE DETAILS ON THIS SHEET. CONCRETE SHALL BE CLASS "B". THE CONCRETE SURFACE SHALL BE FLOATED WITH A WOODEN FLOAT AND FINISHED. WELDED WIRE FABRIC REINFORCING SHALL BE 6 X 6 - W1.4 X W1.4, 60" WIDE. SLOPE PROTECTION SHALL BE POURED IN 5'STRIPS AS SHOWN IN THE "POURING DETAIL" WITH 2'-O"LONG #4 BARS PLACED ALONG THE SLOPE BETWEEN STRIPS AT 1'-6" MAXIMUM SPACING. SLOPE PROTECTION MAY BE POURED IN ALTERNATE 4' AND 5' STRIPS AS SHOWN IN THE "OPTIONAL POURING DETAIL" WITH ADJACENT RUNS OF WELDED WIRE FABRIC LAPPING AT LEAST 6". THE COST OF THE WELDED WIRE FABRIC AND #4 BARS, IF USED, SHALL BE INCLUDED IN THE CONTRACT UNIT PRICE BID PER SQUARE YARD FOR SLOPE PROTECTION.

\* QUANTITY SHOWN IS BASED ON 5' POURS.

STRIP WIDTHS MAY VARY IN CURVED PORTION.

POURING DETAIL

END BENT CAP OR HORIZONTAL POUR A 4'-0" STRIP FIRST. STRIP

OPTIONAL POURING DETAIL

WIDTHS MAY VARY IN CURVED PORTION.