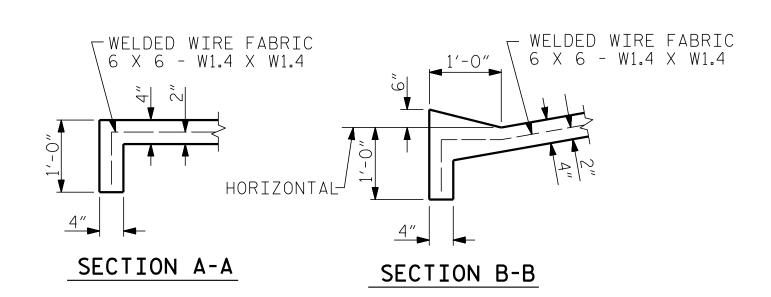

## GENERAL NOTES

STRAIGHT EDGING WILL NOT BE REQUIRED UNLESS, IN THE OPINION OF THE ENGINEER, VISUAL INSPECTION INDICATES A NEED FOR IT. MEASUREMENT AND PAYMENT SHALL BE AS PRESCRIBED IN SECTION 462 OF THE STANDARD SPECIFICATIONS. FOR BERM WIDTH, SEE GENERAL DRAWING. SLOPE PROTECTION SHALL CONSIST OF 4" POURED-IN-PLACE CONCRETE PAVING AS SHOWN IN THE DETAILS ON THIS SHEET. CONCRETE SHALL BE CLASS "B". THE CONCRETE SURFACE SHALL BE FLOATED WITH A WOODEN FLOAT AND FINISHED. WELDED WIRE FABRIC REINFORCING SHALL BE 6 X 6 - W1.4 X W1.4, 60" WIDE. SLOPE PROTECTION SHALL BE POURED IN 5'STRIPS AS SHOWN IN THE "POURING DETAIL" WITH 2'-O"LONG #4 BARS PLACED ALONG THE SLOPE BETWEEN STRIPS AT 1'-6" MAXIMUM SPACING. SLOPE PROTECTION MAY BE POURED IN ALTERNATE 4' AND 5' STRIPS AS SHOWN IN THE "OPTIONAL POURING DETAIL" WITH ADJACENT RUNS OF WELDED WIRE FABRIC LAPPING AT LEAST 6". THE COST OF THE WELDED WIRE FABRIC AND #4 BARS, IF USED, SHALL BE INCLUDED IN THE CONTRACT UNIT PRICE BID PER SQUARE YARD FOR SLOPE PROTECTION.