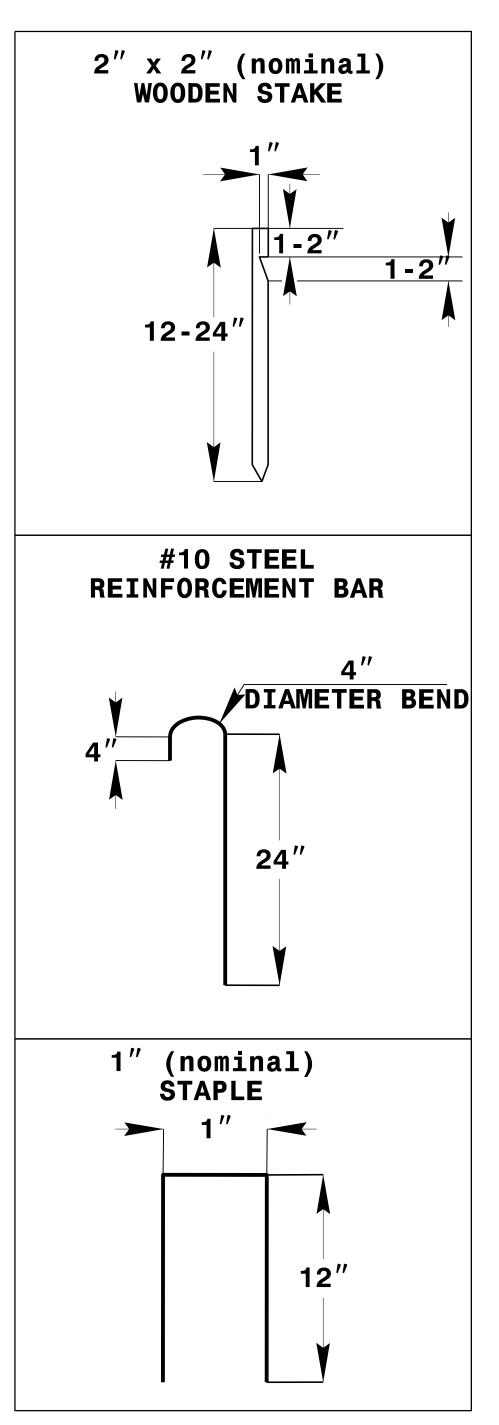

## SKIMMER BASIN WITH BAFFLES DETAIL (EAST)

| PROJECT REFERENCE NO. SHEET NO.           |
|-------------------------------------------|
| R-5797 EC-2A                              |
| R/W SHEET NO.                             |
| ROADWAY DESIGN ENGINEER ENGINEER ENGINEER |





## COIR FIBER MAT ANCHOR OPTIONS

## NOTES

- 1. SEED AND PLACE MATTING FOR EROSION CONTROL ON INTERIOR AND EXTERIOR SIDESLOPES.
- 2. LIMIT EARTH DIKE HEIGHT TO 5 FT.

- 3. FOR BASIN DEPTH OF 3 FT., THE MINIMUM BASIN WIDTH SHALL BE 9 FT. 4. DETERMINE PRIMARY SPILLWAY WEIR LENGTH (FT.) USING Q/O.8, WHERE Q IS FLOW RATE (CFS) INTO BASIN. 5. PLASTIC SLOPE DRAIN PIPE AT INLET OF BASIN MAY BE REPLACED BY FILTRATION GEOTEXTILE OR TARP AS DIRECTED.
- 6. LOW PERMEABILITY GEOTEXTILE FOR PRIMARY SPILLWAY SHALL BE ONE CONTINUOUS PIECE OF MATERIAL OR OVERLAPPED 18 IN. (MIN.).

NOT TO SCALE