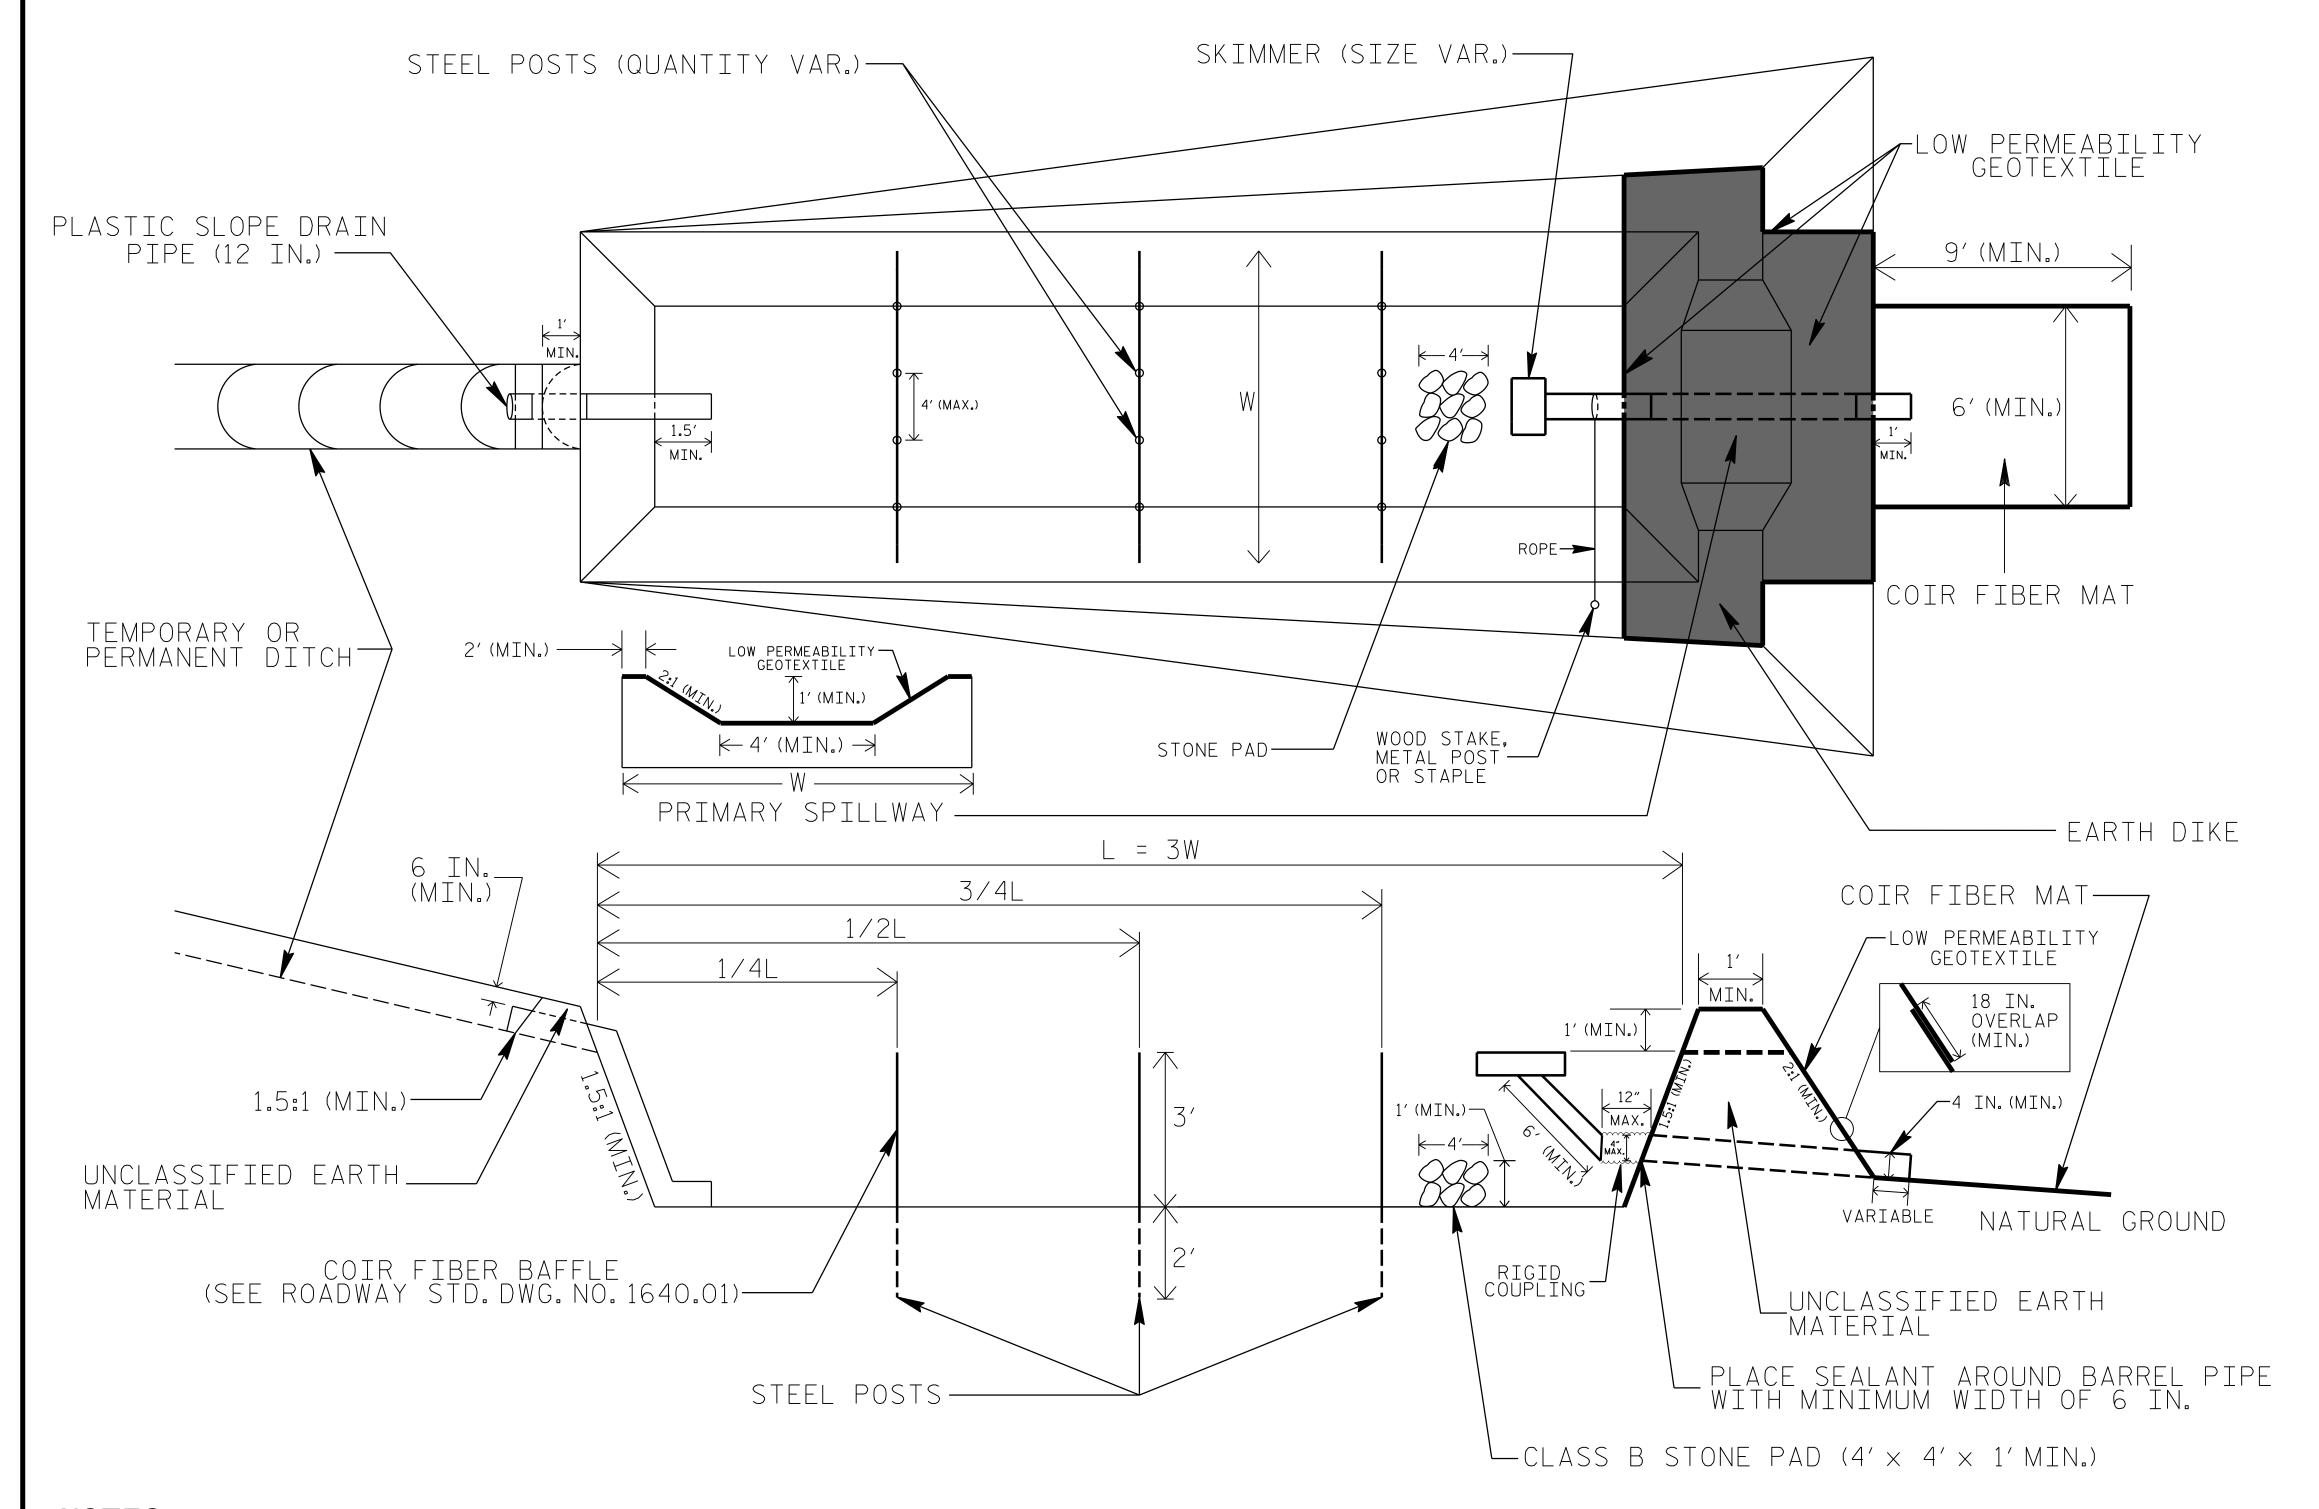

## SKIMMER BASIN WITH BAFFLES DETAIL (EAST)

| PROJECT REFERENCE NO. SHEET NO.           |
|-------------------------------------------|
| R-5797 EC-2A                              |
| R/W SHEET NO.                             |
| ROADWAY DESIGN ENGINEER ENGINEER ENGINEER |

## NOTES

- 1. SEED AND PLACE MATTING FOR EROSION CONTROL ON INTERIOR AND EXTERIOR SIDESLOPES.
- 2. LIMIT EARTH DIKE HEIGHT TO 5 FT.

- 3. FOR BASIN DEPTH OF 3 FT., THE MINIMUM BASIN WIDTH SHALL BE 9 FT. 4. DETERMINE PRIMARY SPILLWAY WEIR LENGTH (FT.) USING Q/O.8, WHERE Q IS FLOW RATE (CFS) INTO BASIN. 5. PLASTIC SLOPE DRAIN PIPE AT INLET OF BASIN MAY BE REPLACED BY FILTRATION GEOTEXTILE OR TARP AS DIRECTED.
- 6. LOW PERMEABILITY GEOTEXTILE FOR PRIMARY SPILLWAY SHALL BE ONE CONTINUOUS PIECE OF MATERIAL OR OVERLAPPED 18 IN. (MIN.).

NOT TO SCALE