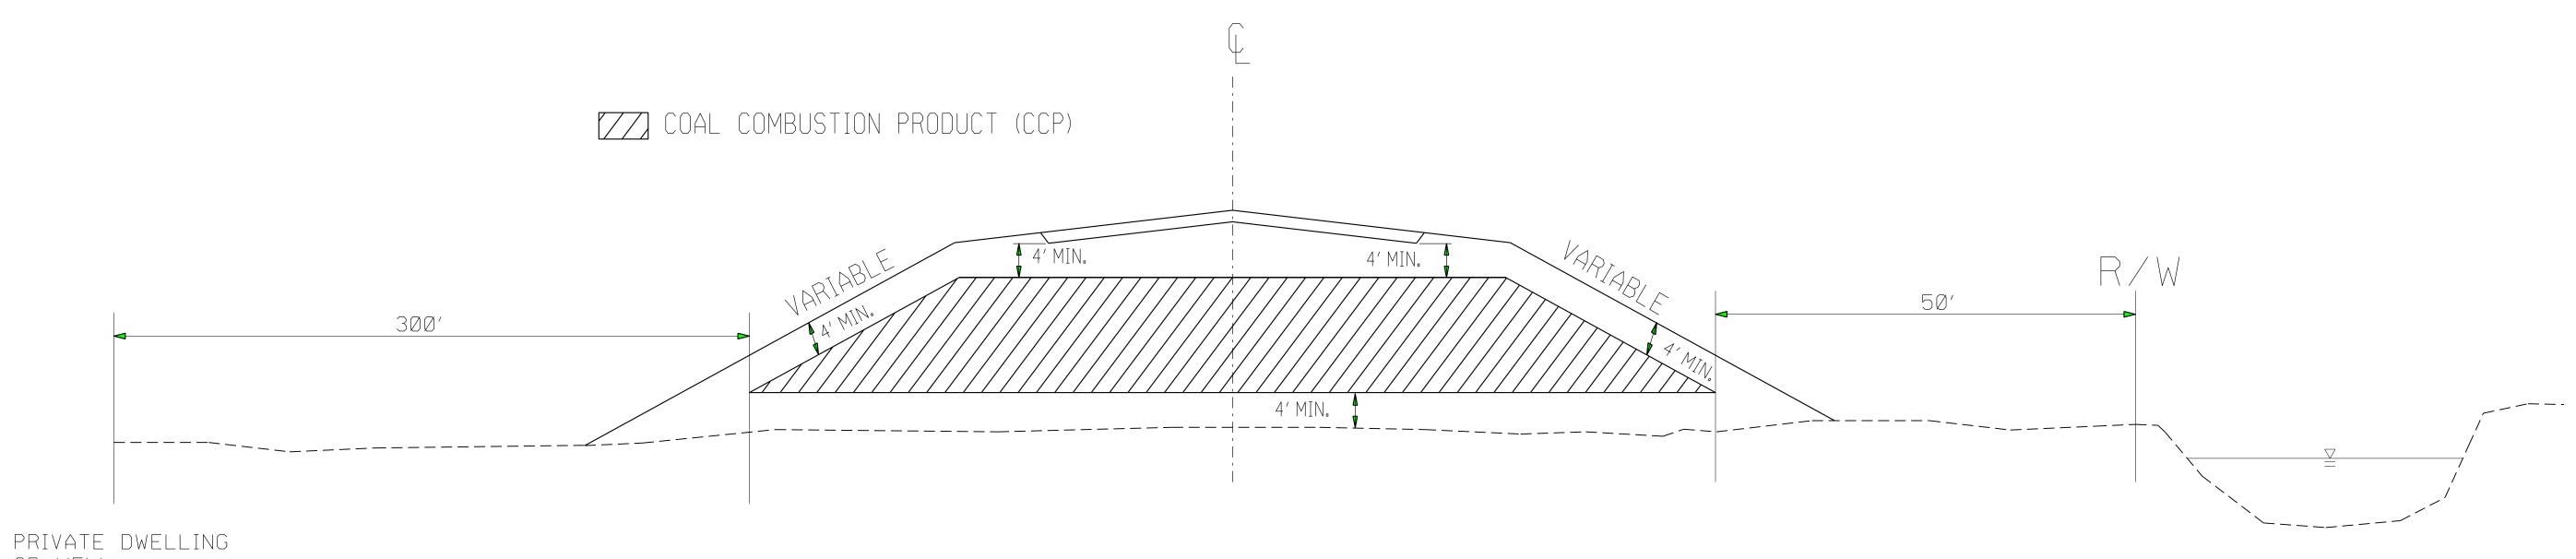

## COAL COMBUSTION PRODUCT PLACEMENT

OR WELL

PERENNIAL STREAM, OTHER SURFACE WATER BODY OR \*WETLAND

\*(OBTAIN PERMISSION FROM ARMY CORPS OF ENGINEERS)

PLACE CCP IN HATCHED AREA IN ACCORDANCE WITH THE PROJECT SPECIAL PROVISIONS

PLACE CCP A MINIMUM OF 5' ABOVE SEASONAL HIGH GROUND WATER

PLACE AT LOCATIONS AS APPROVED BY THE ENGINEER

PLACE SOIL BORROW MATERIAL ON THE OUTSIDE OF CCP AS EACH LIFT OF CCP IS PLACED