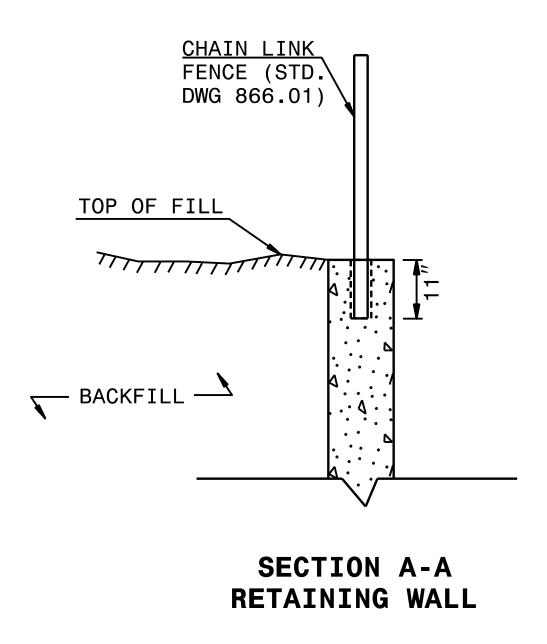

DocuSign Envelope ID: 28EF05A4-2061-400A-9A51-CB2464BAD219

PROJECT REFERENCE NO. SHEET NO.

R-5797 2C-9

EMBED CHAIN LINK FENCE 11" INTO PROPOSED WALL IN A SLEEVE OR BLOCKOUT WITH EPOXY OR CONCRETE GROUT ANCHORING SYSTEM. PRE-MEASURE AND CENTER THE PROPOSED FENCE ON TOP OF WALL FOR POST SPACINGS. IFF DRILLING THE HOLES FOR POSTS, USE A ROTARY DRILL TO DRILL HOLES IN THE CONCRETE. NO IMPACT DRILLS WILL BE ALLOWED, TO ELIMINATE ANY POSSIBILITY OF STRUCTURAL DAMAGES TO THE PROPOSED WALL.