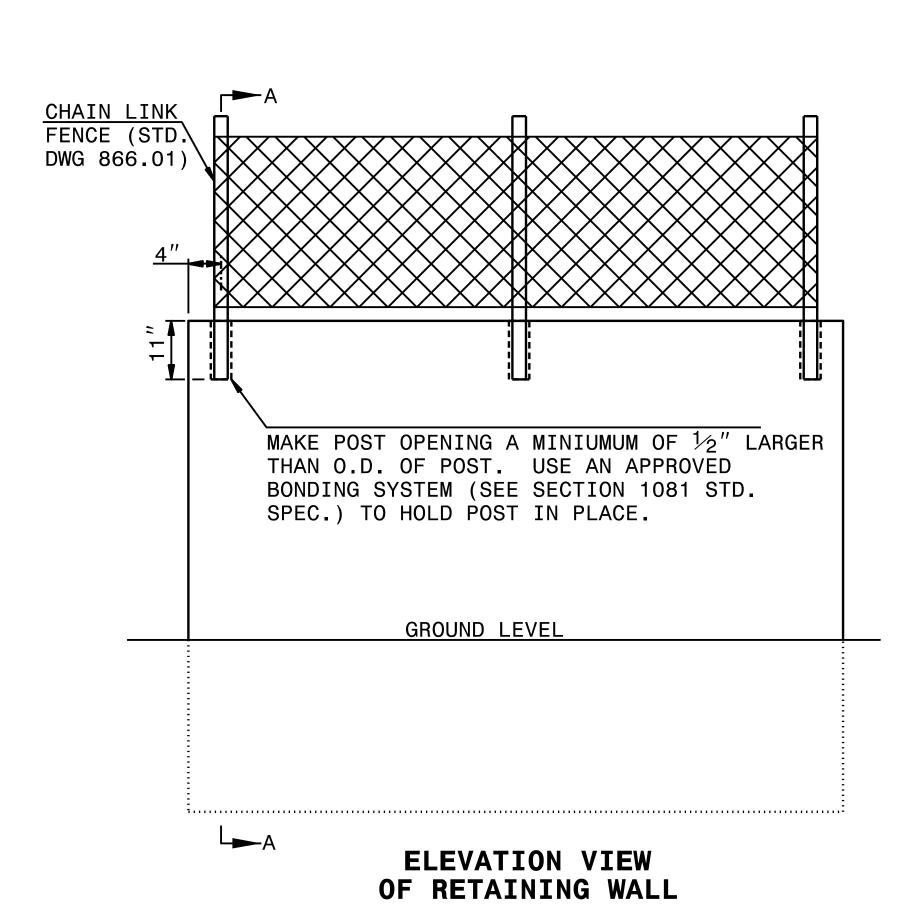

DocuSign Envelope ID: 28EF05A4-2061-400A-9A51-CB2464BAD219

PROJECT REFERENCE NO. SHEET NO.

R-5797 2C-9

EMBED CHAIN LINK FENCE 11" INTO PROPOSED WALL IN A SLEEVE OR BLOCKOUT WITH EPOXY OR CONCRETE GROUT ANCHORING SYSTEM. PRE-MEASURE AND CENTER THE PROPOSED FENCE ON TOP OF WALL FOR POST SPACINGS. IFF DRILLING THE HOLES FOR POSTS, USE A ROTARY DRILL TO DRILL HOLES IN THE CONCRETE. NO IMPACT DRILLS WILL BE ALLOWED, TO ELIMINATE ANY POSSIBILITY OF STRUCTURAL DAMAGES TO THE PROPOSED WALL.