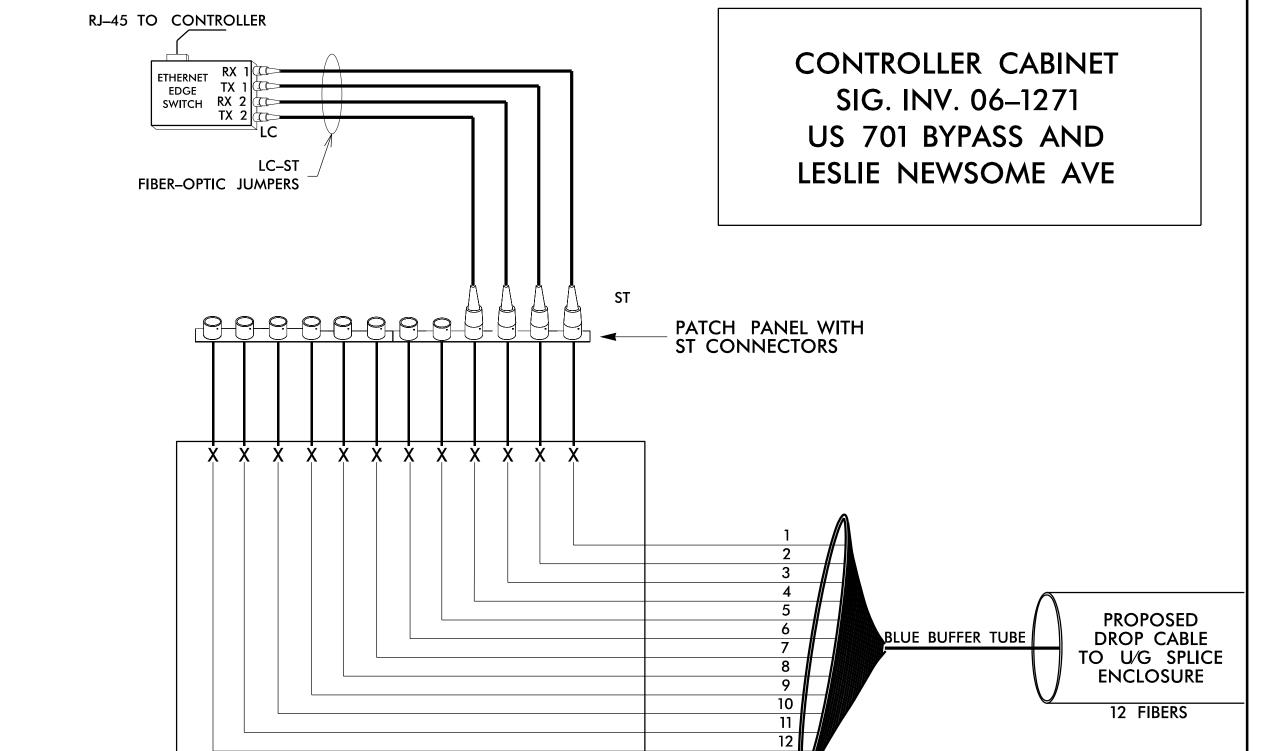

## NOTES

- 1) FIVE (5) DAYS PRIOR TO BEGINNING WORK ON THE SIGNAL SYSTEM, CONTACT THE DIVISION 6 TRAFFIC SIGNAL SUPERVISOR AT (910) 364–0606 TO PROGRAM THE NEW FIELD ETHERNET SWITCHES WITH THE NECCESSARY NETWORK CONFIGURATION DATA, INCLUDING BUT NOT LIMITED TO: THE PROJECT IP ADDRESS, DEFAULT GATEWAY, SUBNET MASK AND VLAN ID INFORMATION. NOTIFY DIVISION 6 TRAFFIC SIGNAL SUPERVISOR AFTER ALL WORK IS PERFORMED TO ENSURE THAT ALL FIBER CIRCUITS ARE FUNCTIONING ROPERLY. WORK IS NOT COMPLETE UNTIL THE SIGNAL SYSTEM IS BACK UP AND OPERATIONAL.
- 2) CONTRACTOR TO RECORD EXISTING SPLICE ARRANGEMENT FOR COMPARISON TO THE SUPPLIED SPLICE DETAILS. IF DISCREPANCIES EXIST, CONTACT THE ENGINEER TO DETERMINE HOW TO PROCEED WITH RESPLICING. PROVIDE AS-BUILT PLANS TO THE ENGINEER IF FINAL SPLICE ARRANGEMENT DIFFERS FROM THE SUPPLIED SPLICE DETAILS.
- 3) ETHERNET SWITCH TERMINATION CONFIGURATIONS ARE GENERIC. CONTRACTOR IS RESPONSIBLE FOR DETERMINING AND ENSURING PROPER TERMINATIONS.
- 4) INCLUDE ON THE COVER OF EACH SPLICE TRAY THE FOLLOWING: REFERENCE SECTION 1731 "FIBER **OPTIC SPLICE ENCLOSURE"**
- a) SPLICE LOCATION
- b) DATE
- c) COMPANY NAME
- d) NAME OF INDIVIDUAL PERFORMING THE SPLICING
- 5) PRIOR TO INSTALLING THE COVER ON THE SPLICE TRAY TAKE A DIGITAL PHOTOGRAPH SHOWING THE SPLICE TRAY AND INFORMATION SHOWN ABOVE (1–4) AND SUBMIT PHOTOGRAPH ALONG WITH OTDR TEST RESULTS.
- 6) UNUSED FIBERS LEFT COILED AND STORED IN SPLICE TRAY
- 7) UNUSED BUFFER TUBES LEFT COILED AND STORED IN SPLICE ENCLOSURE

## LEGEND

COLOR CODE TIA/EIA 598-A

(1) BLUE (7) RED (2) ORANGE (8) BLACK

(3) GREEN (9) YELLOW (4) BROWN (5) SLATE

(10) VIOLET (11) ROSE (6) WHITE (12) AQUA

X = FUSION SPLICE INDIVIDUAL FIBER

C = CAP AND SEAL