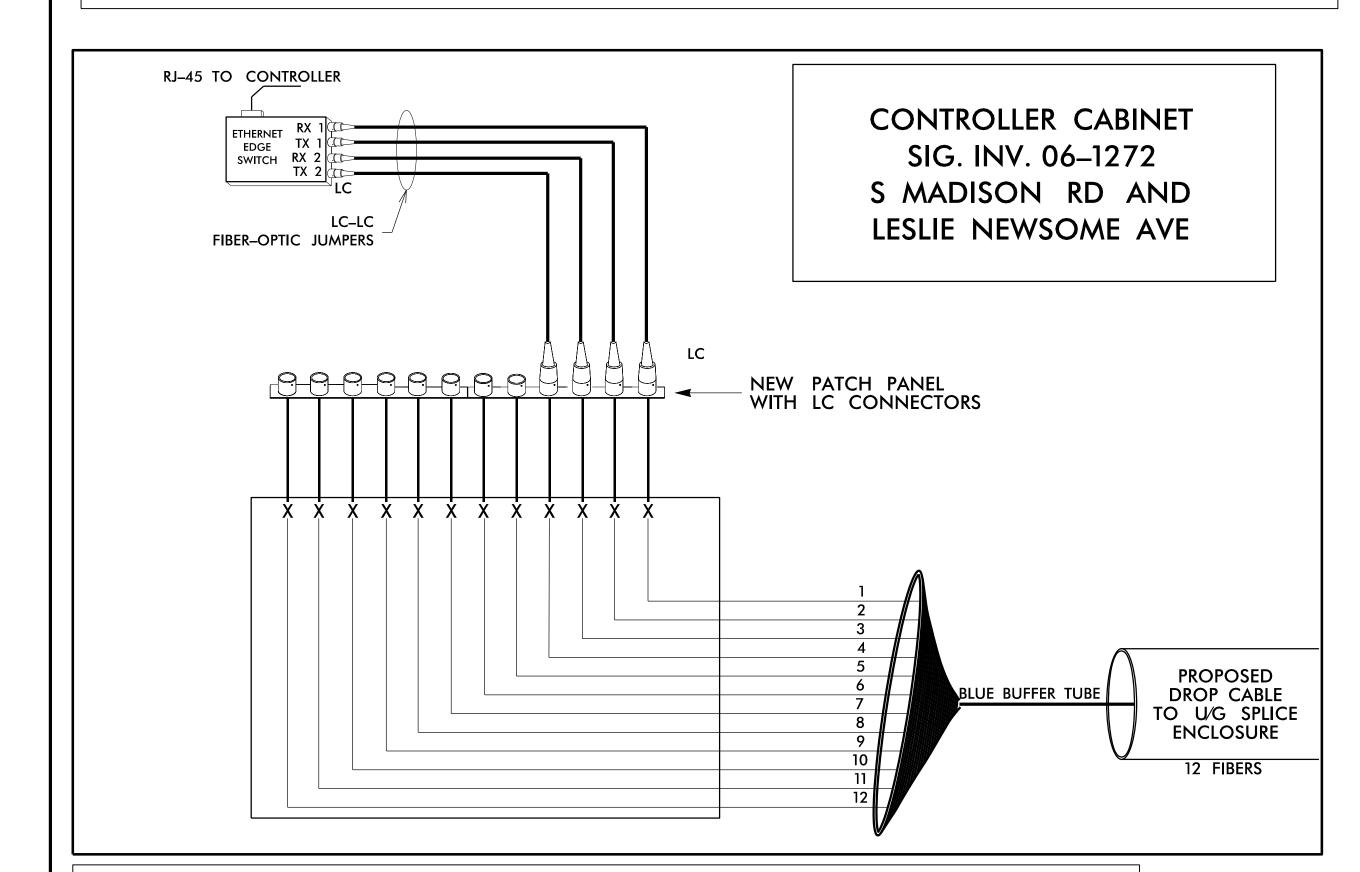

## NOTES

- 1) FIVE (5) DAYS PRIOR TO BEGINNING WORK ON THE SIGNAL SYSTEM, CONTACT THE DIVISION 6 TRAFFIC SIGNAL SUPERVISOR AT (910) 364–0606 TO PROGRAM THE NEW FIELD ETHERNET SWITCHES WITH THE NECCESSARY NETWORK CONFIGURATION DATA, INCLUDING BUT NOT LIMITED TO: THE PROJECT IP ADDRESS, DEFAULT GATEWAY, SUBNET MASK AND VLAN ID INFORMATION. NOTIFY DIVISION 6 TRAFFIC SIGNAL SUPERVISOR AFTER ALL WORK IS PERFORMED TO ENSURE THAT ALL FIBER CIRCUITS ARE FUNCTIONING ROPERLY. WORK IS NOT COMPLETE UNTIL THE SIGNAL SYSTEM IS BACK UP AND OPERATIONAL.
- 2) CONTRACTOR TO RECORD EXISTING SPLICE ARRANGEMENT FOR COMPARISON TO THE SUPPLIED SPLICE DETAILS. IF DISCREPANCIES EXIST, CONTACT THE ENGINEER TO DETERMINE HOW TO PROCEED WITH RESPLICING. PROVIDE AS-BUILT PLANS TO THE ENGINEER IF FINAL SPLICE ARRANGEMENT DIFFERS FROM THE SUPPLIED SPLICE DETAILS.
- 3) ETHERNET SWITCH TERMINATION CONFIGURATIONS ARE GENERIC. CONTRACTOR IS RESPONSIBLE FOR DETERMINING AND ENSURING PROPER TERMINATIONS.
- 4) INCLUDE ON THE COVER OF EACH SPLICE TRAY THE FOLLOWING: REFERENCE SECTION 1731 "FIBER **OPTIC SPLICE ENCLOSURE"**
- a) SPLICE LOCATION
- b) DATE
- c) COMPANY NAME
- d) NAME OF INDIVIDUAL PERFORMING THE SPLICING
- 5) PRIOR TO INSTALLING THE COVER ON THE SPLICE TRAY TAKE A DIGITAL PHOTOGRAPH SHOWING THE SPLICE TRAY AND INFORMATION SHOWN ABOVE (1–4) AND SUBMIT PHOTOGRAPH ALONG WITH OTDR TEST RESULTS.
- 6) UNUSED FIBERS LEFT COILED AND STORED IN SPLICE TRAY
- 7) UNUSED BUFFER TUBES LEFT COILED AND STORED IN SPLICE ENCLOSURE

## LEGEND

COLOR CODE TIA/EIA 598-A

(1) BLUE (7) RED (2) ORANGE (8) BLACK

(3) GREEN (9) YELLOW (4) BROWN (5) SLATE

(10) VIOLET (11) ROSE (6) WHITE (12) AQUA

X = FUSION SPLICE INDIVIDUAL FIBER

C = CAP AND SEAL