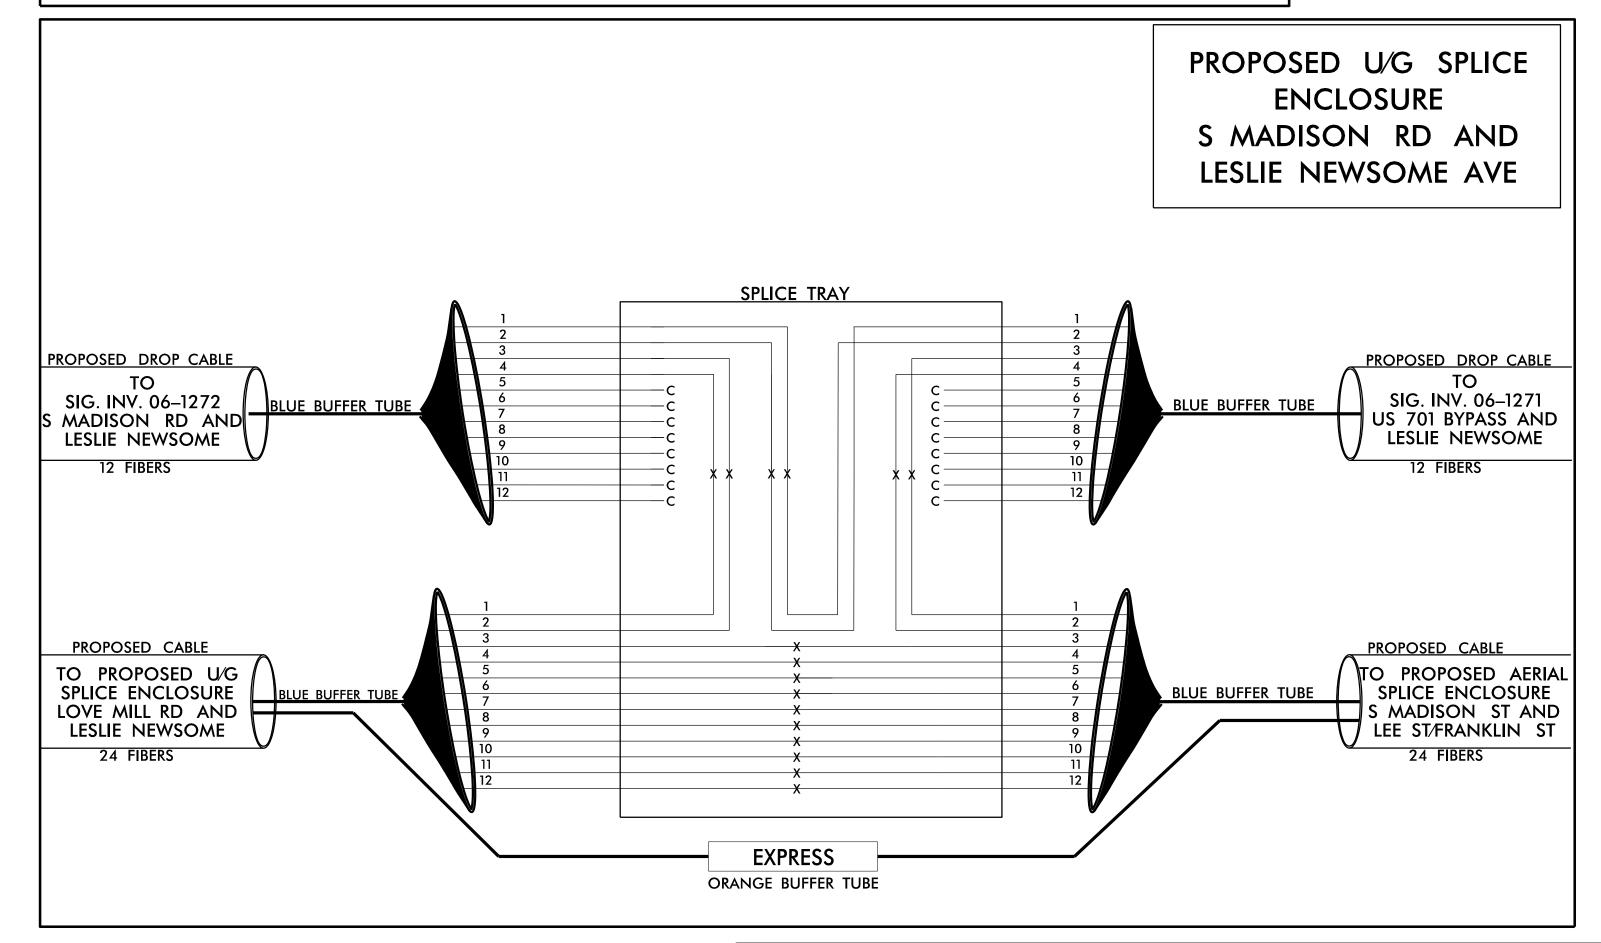

## NOTES

- 1) FIVE (5) DAYS PRIOR TO BEGINNING WORK ON THE SIGNAL SYSTEM, CONTACT THE DIVISION 6 TRAFFIC SIGNAL SUPERVISOR AT (910) 364–0606 TO PROGRAM THE NEW FIELD ETHERNET SWITCHES WITH THE NECCESSARY NETWORK CONFIGURATION DATA, INCLUDING BUT NOT LIMITED TO: THE PROJECT IP ADDRESS, DEFAULT GATEWAY, SUBNET MASK AND VLAN ID INFORMATION. NOTIFY DIVISION 6 TRAFFIC SIGNAL SUPERVISOR AFTER ALL WORK IS PERFORMED TO ENSURE THAT ALL FIBER CIRCUITS ARE FUNCTIONING ROPERLY. WORK IS NOT COMPLETE UNTIL THE SIGNAL SYSTEM IS BACK UP AND OPERATIONAL.
- 2) CONTRACTOR TO RECORD EXISTING SPLICE ARRANGEMENT FOR COMPARISON TO THE SUPPLIED SPLICE DETAILS. IF DISCREPANCIES EXIST, CONTACT THE ENGINEER TO DETERMINE HOW TO PROCEED WITH RESPLICING. PROVIDE AS-BUILT PLANS TO THE ENGINEER IF FINAL SPLICE ARRANGEMENT DIFFERS FROM THE SUPPLIED SPLICE DETAILS.
- 3) ETHERNET SWITCH TERMINATION CONFIGURATIONS ARE GENERIC. CONTRACTOR IS RESPONSIBLE FOR DETERMINING AND ENSURING PROPER TERMINATIONS.
- 4) INCLUDE ON THE COVER OF EACH SPLICE TRAY THE FOLLOWING: REFERENCE SECTION 1731 "FIBER **OPTIC SPLICE ENCLOSURE"**
- a) SPLICE LOCATION
- b) DATE
- c) COMPANY NAME
- d) NAME OF INDIVIDUAL PERFORMING THE SPLICING
- 5) PRIOR TO INSTALLING THE COVER ON THE SPLICE TRAY TAKE A DIGITAL PHOTOGRAPH SHOWING THE SPLICE TRAY AND INFORMATION SHOWN ABOVE (1–4) AND SUBMIT PHOTOGRAPH ALONG WITH OTDR TEST RESULTS.
- 6) UNUSED FIBERS LEFT COILED AND STORED IN SPLICE TRAY
- 7) UNUSED BUFFER TUBES LEFT COILED AND STORED IN SPLICE ENCLOSURE

## LEGEND

COLOR CODE TIA/EIA 598-A

(1) BLUE (7) RED (2) ORANGE (8) BLACK

(3) GREEN (9) YELLOW (4) BROWN (5) SLATE

(10) VIOLET (11) ROSE (6) WHITE (12) AQUA

X = FUSION SPLICE INDIVIDUAL FIBER

C = CAP AND SEAL

**EXPRESS** 

EXPRESS ENTIRE BUFFER TUBE /FIBERS THROUGH WITHOUT CUTTING

BUFFER SPLICE = SPLICE ALL FIBERS IN BUFFER TUBE COLOR TO COLOR

PROJECT REFERENCE NO. R-5020B SCP-19

ITS & Signals Unit

SPLICE DETAILS COLOMBUS COUNTY March 2020 '50 N. Greenfield Pkwy, Garner, NC 27529 PREPARED BY: M. Ishak REVISIONS