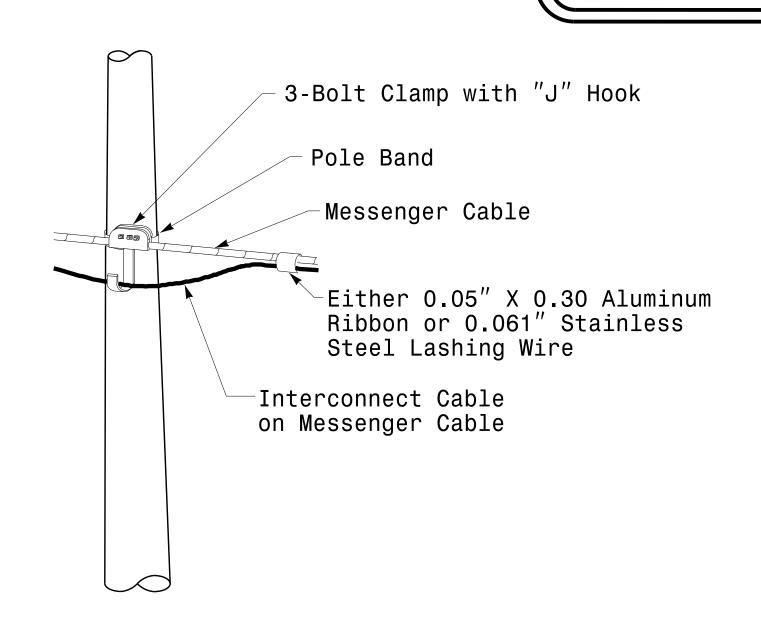

## Strain Pole Attachments

## NOTE:

- 1. Strap all signal cables to the side of the pole with  $\sqrt[3]{4}^{\prime\prime}$  stainless steel straps when the distance between the spanwire attachment clamp and the weatherheads exceeds  $3^{\prime}$ - $0^{\prime\prime}$ .
- 2. Provide minimum two spanwire pole clamps per pole.
- 3. It is prohibited to attach two span wires at one pole clamp.
- 4. For general requirements refer to NCDOT Standard Specifications for Roadway and Structures, January 2018.

SHEET NO. PROJECT ID. NO. R-5020B Sig.M6

**\$** 

Stra



## Attachment of Cable to Intermediate Metal Pole



## Metal Pole Grounding Detail For Strain Pole and Mast Arm