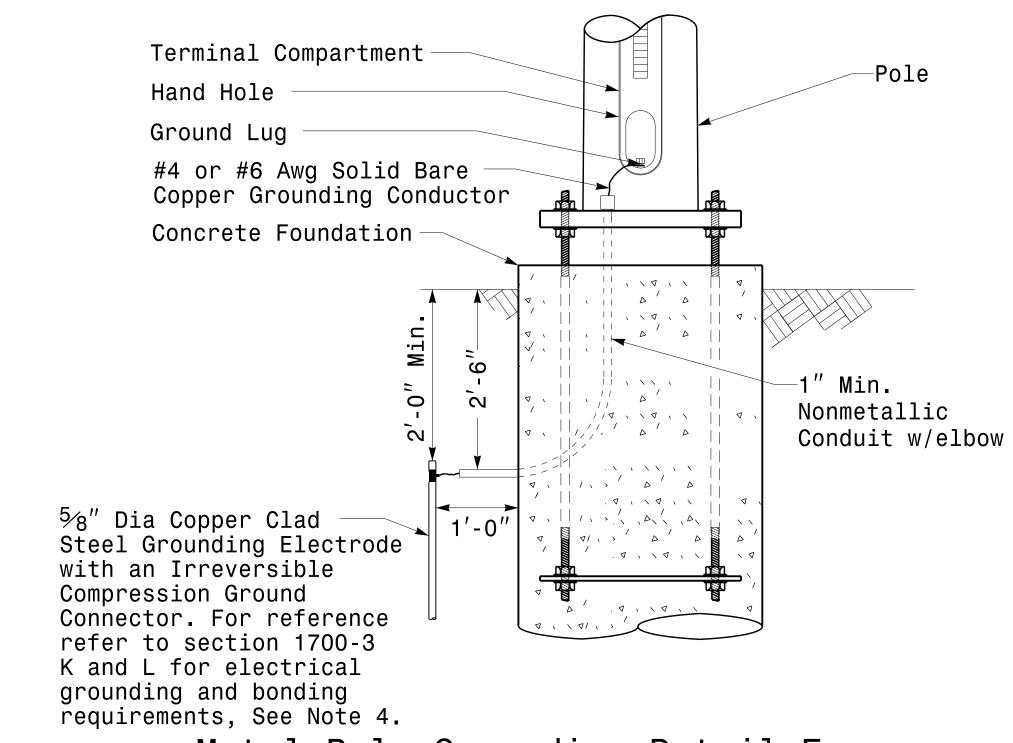

## Strain Pole Attachments

## NOTE:

- 1. Strap all signal cables to the side of the pole with  $\sqrt[3]{4}^{\prime\prime}$  stainless steel straps when the distance between the spanwire attachment clamp and the weatherheads exceeds  $3^{\prime}$ - $0^{\prime\prime}$ .
- 2. Provide minimum two spanwire pole clamps per pole.
- 3. It is prohibited to attach two span wires at one pole clamp.
- 4. For general requirements refer to NCDOT Standard Specifications for Roadway and Structures, January 2018.

SHEET NO. PROJECT ID. NO. R-5020B Sig.M6

**\$** 

Stra



## Attachment of Cable to Intermediate Metal Pole



## Metal Pole Grounding Detail For Strain Pole and Mast Arm