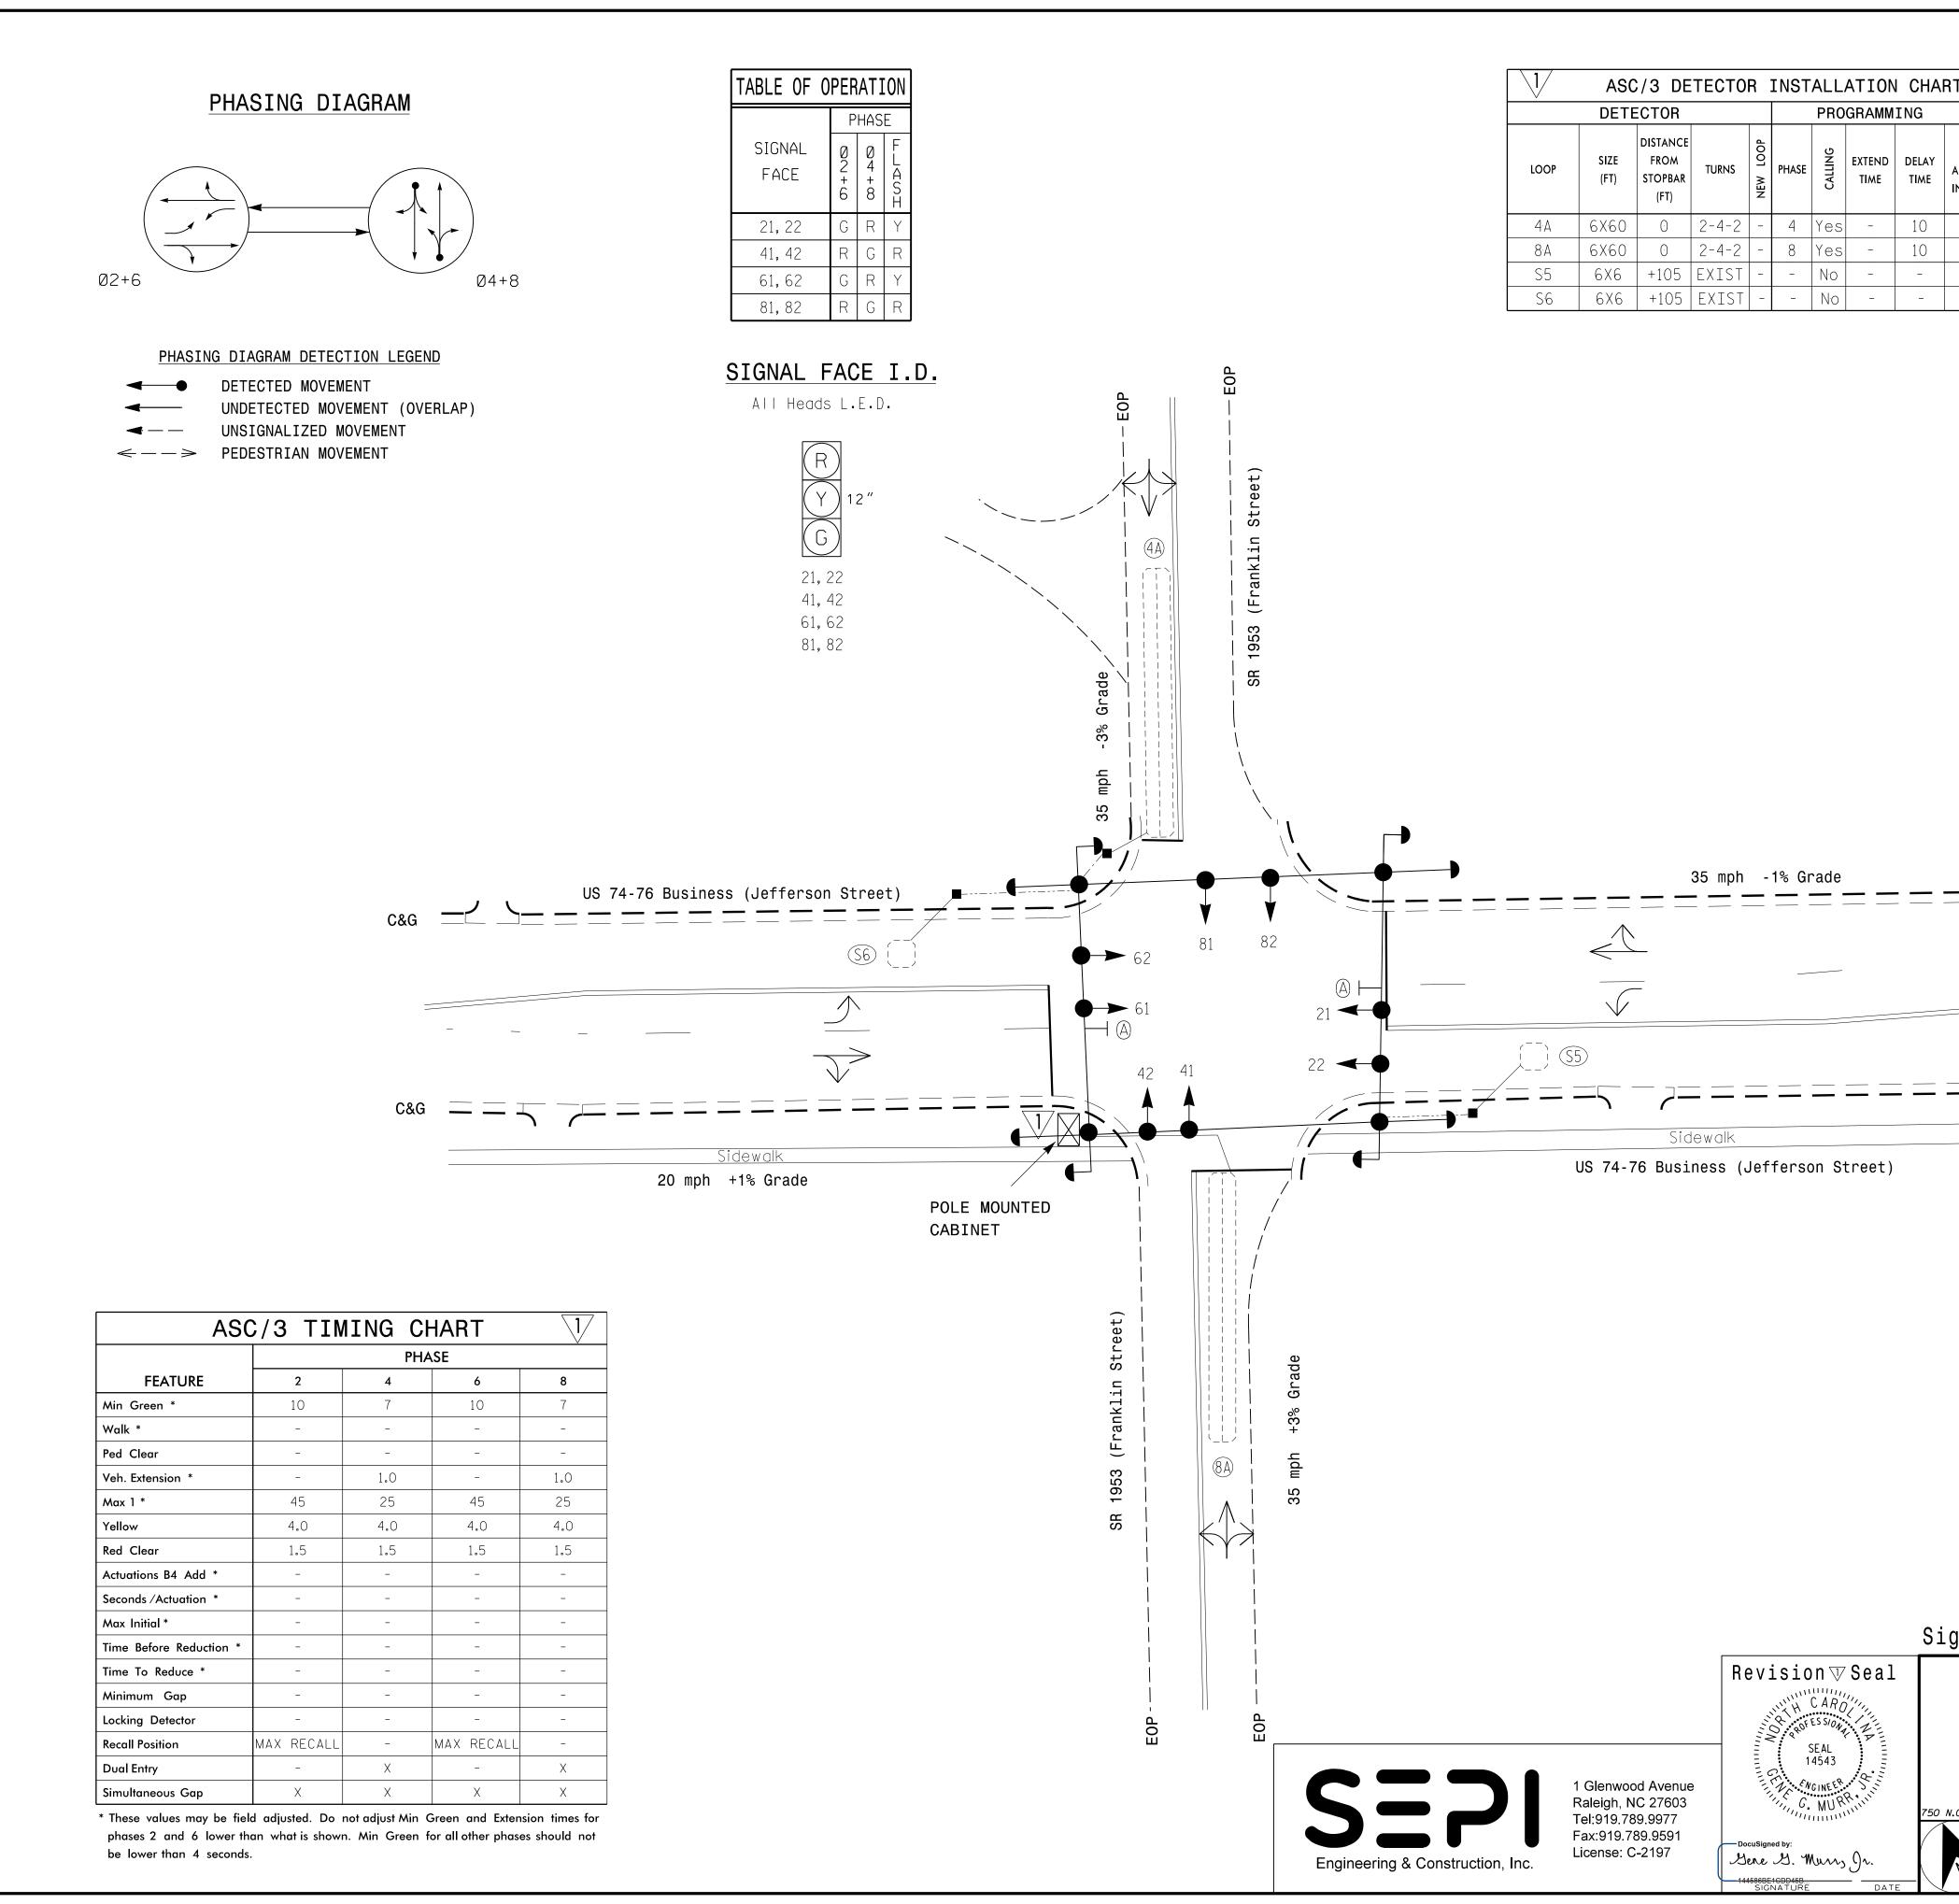

5/2020 \*060114\_20031104.c R:MCopple

|                                                               |                                          | •                                |           |
|---------------------------------------------------------------|------------------------------------------|----------------------------------|-----------|
|                                                               |                                          | PROJECT REFERENCE NO.            | SHEET NO. |
|                                                               |                                          | R - 5020B                        | Sig. 20.0 |
| r l                                                           |                                          | L                                | <b>_</b>  |
|                                                               |                                          |                                  |           |
|                                                               | Phase                                    |                                  |           |
|                                                               | Phase 7                                  |                                  |           |
|                                                               | Actuated $\checkmark$                    |                                  |           |
|                                                               | em #10605                                |                                  |           |
| - N                                                           |                                          |                                  |           |
| - N                                                           |                                          |                                  |           |
| - N<br>- N X -                                                |                                          |                                  |           |
|                                                               |                                          |                                  |           |
| <u> </u>                                                      | <u>IOTES</u> 1/                          |                                  |           |
| 1. Refer to "Road                                             | Jway Standard r                          | )rawinas                         |           |
|                                                               | January 2002 ar                          | -                                |           |
|                                                               | cifications for                          |                                  |           |
| and Structures                                                | s" dated Januar                          |                                  |           |
| 2002.                                                         |                                          | -                                |           |
| 2. Do not program                                             |                                          |                                  |           |
|                                                               | ation unless of                          | therwise                         |           |
| directed by th                                                |                                          | ` n n                            |           |
| 3. Pavement mark                                              |                                          |                                  |           |
| 4. Maximum times<br>are for free-r                            |                                          | -                                |           |
|                                                               | run operation c<br>ignal system ti       |                                  |           |
|                                                               | supersede these                          |                                  |           |
| values shall s<br>values.                                     |                                          | -                                |           |
| 5. Set all detec                                              | tor units to pr                          | resence                          |           |
| mode.                                                         |                                          |                                  |           |
|                                                               |                                          |                                  |           |
|                                                               |                                          |                                  |           |
|                                                               |                                          |                                  |           |
|                                                               |                                          |                                  |           |
|                                                               |                                          |                                  |           |
|                                                               |                                          |                                  |           |
|                                                               |                                          |                                  |           |
|                                                               |                                          |                                  |           |
| C&G                                                           |                                          |                                  |           |
|                                                               |                                          |                                  |           |
|                                                               |                                          |                                  |           |
|                                                               |                                          |                                  |           |
|                                                               |                                          |                                  |           |
|                                                               |                                          |                                  |           |
|                                                               |                                          |                                  |           |
|                                                               |                                          |                                  |           |
| C&G                                                           |                                          |                                  |           |
|                                                               | LEGEND                                   |                                  |           |
| PROPOSED                                                      |                                          | EXISTING                         |           |
|                                                               | Traffic Signal Hea                       |                                  |           |
|                                                               | Modified Signal Hea                      |                                  |           |
|                                                               | Sign                                     |                                  |           |
|                                                               | edestrian Signal He                      | Doe                              |           |
| ,<br>₩                                                        | ith Push Button & S                      | ign 🗍                            |           |
|                                                               | Signal Pole with Gu                      |                                  |           |
|                                                               | al Pole with Sidewa                      |                                  |           |
|                                                               | nductive Loop Detec                      |                                  |           |
|                                                               | Controller & Cabine                      | et 🚬                             |           |
|                                                               | Junction Box                             | 4,,;+                            |           |
|                                                               | in Underground Conc<br>Right of Way      |                                  |           |
|                                                               | Right of Way<br>Directional Arrow        |                                  |           |
|                                                               | Directional Arrow<br>avement Marking Arr |                                  |           |
|                                                               | Arrow "ONLY" Sign (                      |                                  |           |
| A/ LETT                                                       | JUNE JIJI V                              |                                  |           |
|                                                               |                                          |                                  |           |
|                                                               |                                          |                                  |           |
|                                                               |                                          |                                  |           |
|                                                               |                                          |                                  |           |
| ngl Rovicion                                                  | <b></b>                                  | DOCUMENT NOT CONSIDER            |           |
| nal Revision                                                  |                                          | NLESS ALL SIGNATURES C           |           |
| Prepared for:<br>US 74-76 Business                            | (Jefferson Stre                          | et) SEAL                         |           |
| NOUTRING SC. C. C            |                                          | Not a certified<br>This document |           |
| SR 1953 (Fran                                                 | -                                        | This document<br>issued and se   |           |
| SR 1953 (Fran                                                 |                                          | Timothy J.Willia                 | ams,PE.   |
| Division 6 Columbus C                                         |                                          |                                  |           |
| PLAN DATE: July 2003                                          | REVIEWED BY: R.J. Ziemk                  |                                  |           |
| Greenfield Pkwy.Garner.NC 27529 PREPARED BY: Carter/Hambright |                                          | considered a c                   | certified |
| 0 20 Controller changed to ASC/3 wi                           | th.new.cabinetGGM05                      | DATE document                    | nt.       |
|                                                               | ······································   | SIGNATURE                        |           |
| 1 "=20'                                                       |                                          | SIG. INVENTORY NO.               | 06-0114   |
|                                                               |                                          |                                  |           |