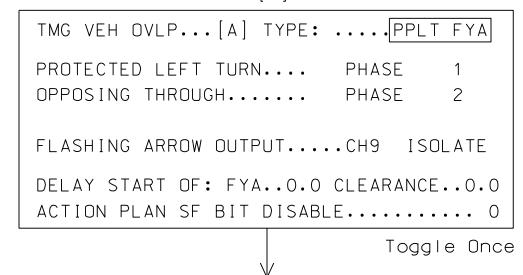

## ECONOLITE ASC/3-2070 OVERLAP PROGRAMMING DETAIL

(program controller as shown)

1. From Main Menu select | 2. CONTROLLER

2. From CONTROLLER Submenu select | 2. VEHICLE OVERLAPS

## OVERLAP A

Select TMG VEH OVLP [A] and 'PPLT FYA'

OVERLAP B

Select TMG VEH OVLP [B] and 'PPLT FYA'

TMG VEH OVLP...[B] TYPE: .... PPLT FYA PROTECTED LEFT TURN.... PHASE 3 OPPOSING THROUGH..... PHASE 4 FLASHING ARROW OUTPUT....CH10 ISOLATE DELAY START OF: FYA..O.O CLEARANCE..O.O ACTION PLAN SF BIT DISABLE..... 0 Toggle Once