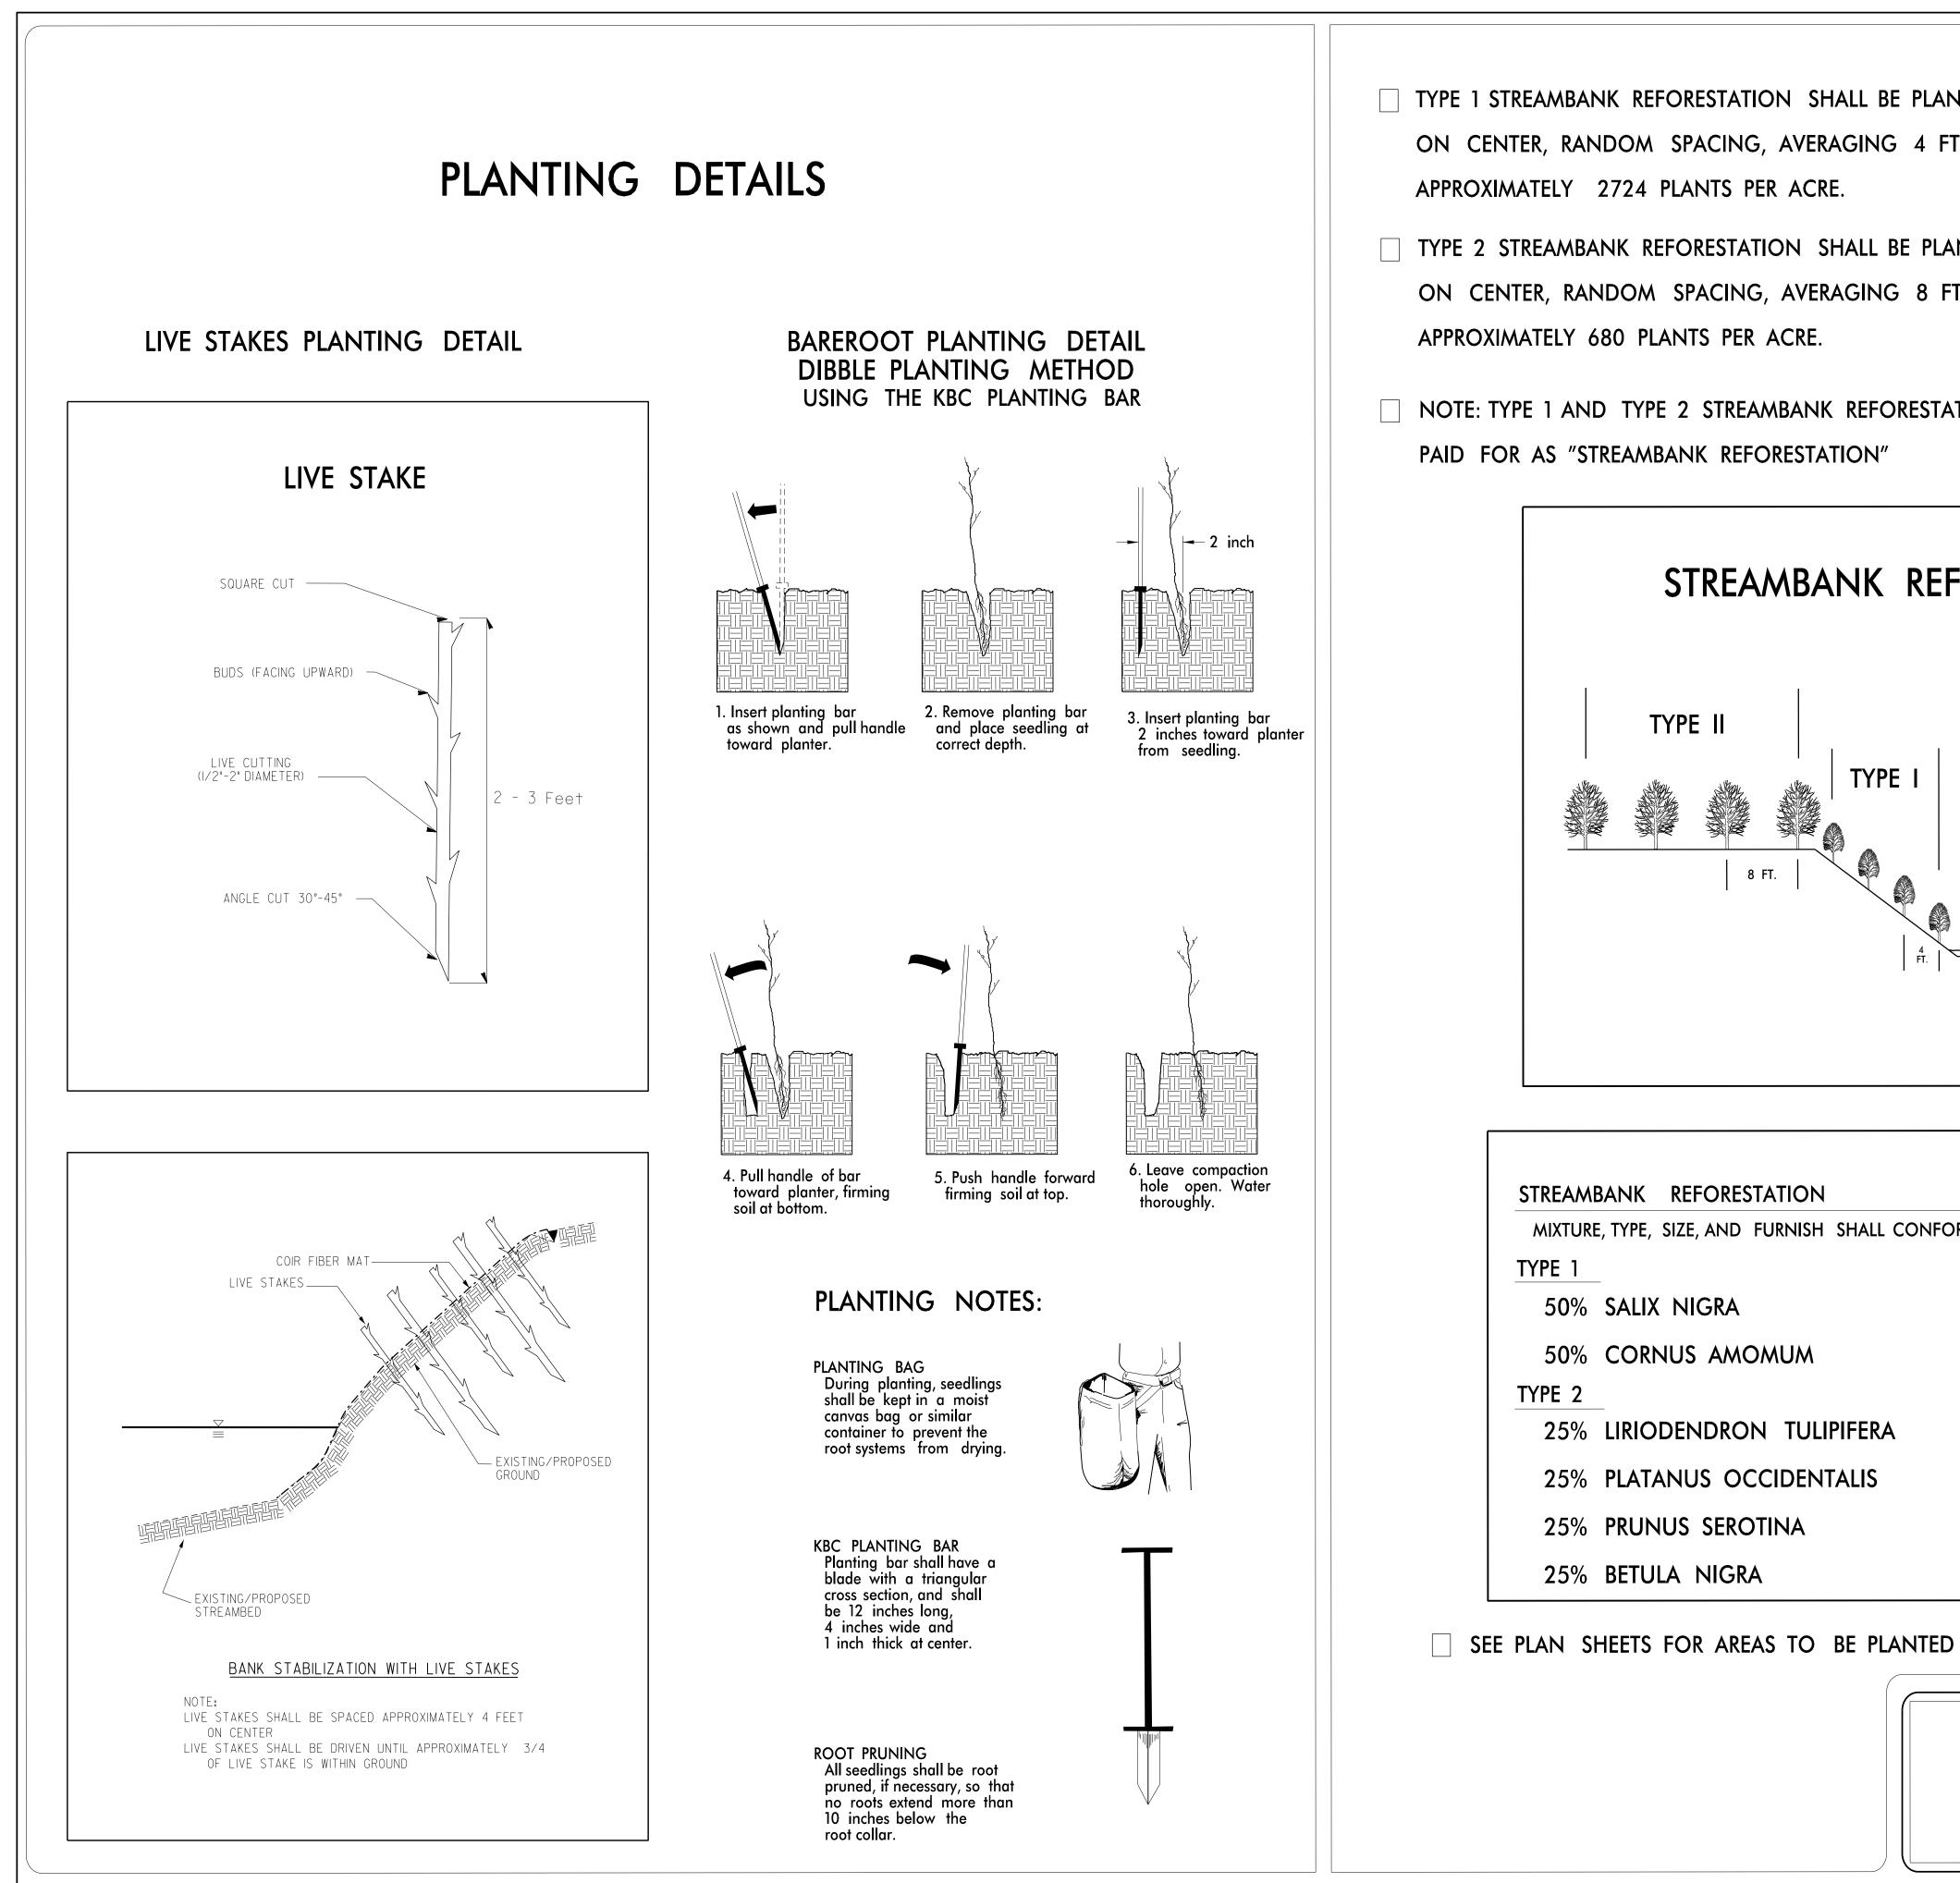

|                          | PROJECT REFERENCE NO.      | SHEET NO.              |
|--------------------------|----------------------------|------------------------|
|                          | B-44/4                     | RF-2                   |
|                          | RW SHEET NO.               |                        |
| LANTED 3 FT. TO 5 FT.    | ROADWAY DESIGN<br>ENGINEER | HYDRAULICS<br>ENGINEER |
|                          |                            |                        |
| FT. ON CENTER,           |                            |                        |
|                          |                            |                        |
|                          |                            |                        |
| PLANTED 6 FT. TO 10 FT.  |                            |                        |
|                          |                            |                        |
| 3 FT. ON CENTER,         |                            |                        |
|                          |                            |                        |
|                          |                            |                        |
|                          |                            |                        |
| STATION SHALL BE         |                            |                        |
|                          |                            |                        |
|                          |                            |                        |
|                          |                            |                        |
|                          |                            |                        |
|                          |                            |                        |
| EFORESTATION TYPICA      | L                          |                        |
|                          | -                          |                        |
|                          |                            |                        |
|                          |                            |                        |
|                          |                            |                        |
|                          |                            |                        |
|                          |                            |                        |
|                          | Allan Allan                |                        |
|                          |                            |                        |
|                          |                            |                        |
|                          |                            |                        |
|                          |                            |                        |
|                          |                            |                        |
|                          |                            |                        |
|                          |                            |                        |
| STREAM                   |                            |                        |
|                          |                            |                        |
|                          |                            |                        |
|                          |                            |                        |
|                          |                            |                        |
|                          |                            |                        |
|                          |                            |                        |
|                          |                            |                        |
| NFORM TO THE FOLLOWING:  |                            |                        |
|                          |                            |                        |
|                          |                            |                        |
| BLACK WILLOW 2 ft – 3 ft | LIVE STAKES                |                        |
|                          |                            |                        |

## STREAMBANK REFORESTATION DETAIL SHEET 1 OF 2 N.C.D.O.T. - ROADSIDE ENVIRONMENTAL UNIT

12 in – 18 in BR

SILKY DOGWOOD 2 ft – 3 ft LIVE STAKES

TULIP POPLAR

BLACK CHERRY

**RIVER BIRCH** 

SYCAMORE