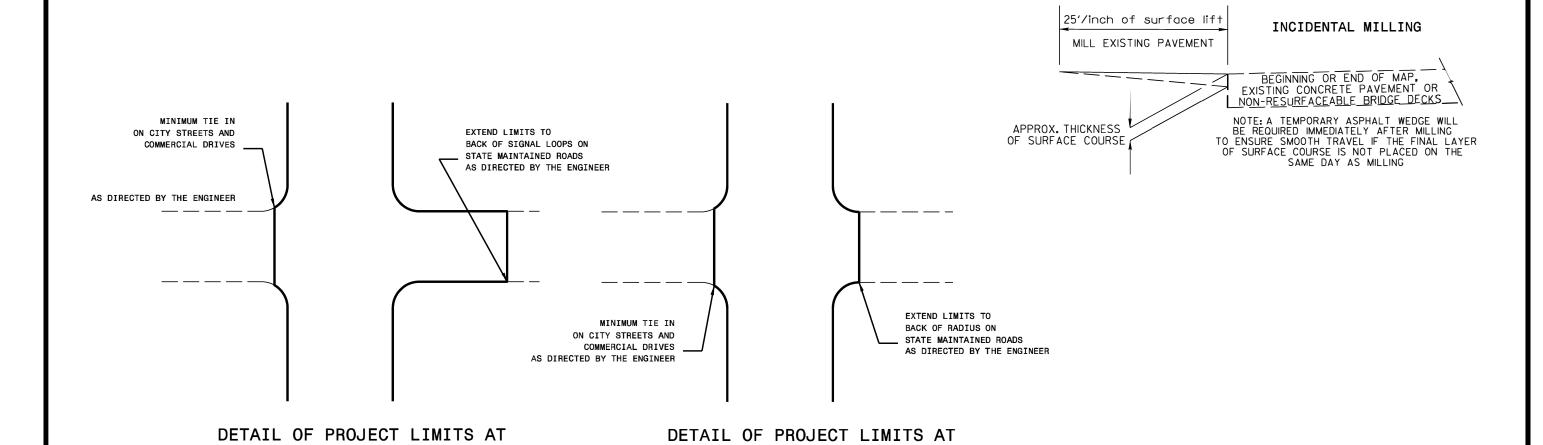

## NOTES

ALL UNPAVED S.R. ROADS TO BE RESURFACED 50' FROM EDGE OF PAVEMENT OF MAIN PROJECT ALL PAVED S.R. ROADS TO BE RESURFACED TO THE ENDS OF THE RADII, OR AS DIRECTED BY THE ENGINEER. EDGES, PAVEMENT WIDENING, INTERSECTIONS AND BRIDGE FLARES ARE INCLUDED IN THE TABLE OF QUANTITIES. BRIDGES TO BE RESURFACED AT LOCATIONS AND TO DEPTH AS DIRECTED BY THE ENGINEER.