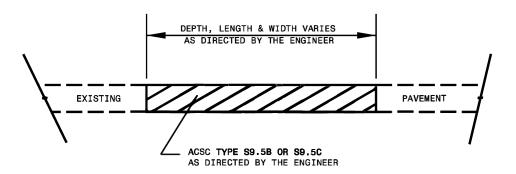

## PATCHING EXISTING PAVEMENT

MILLING TO BE PERFORMED PRIOR TO PATCHING

UNSIGNALIZED Y LINES