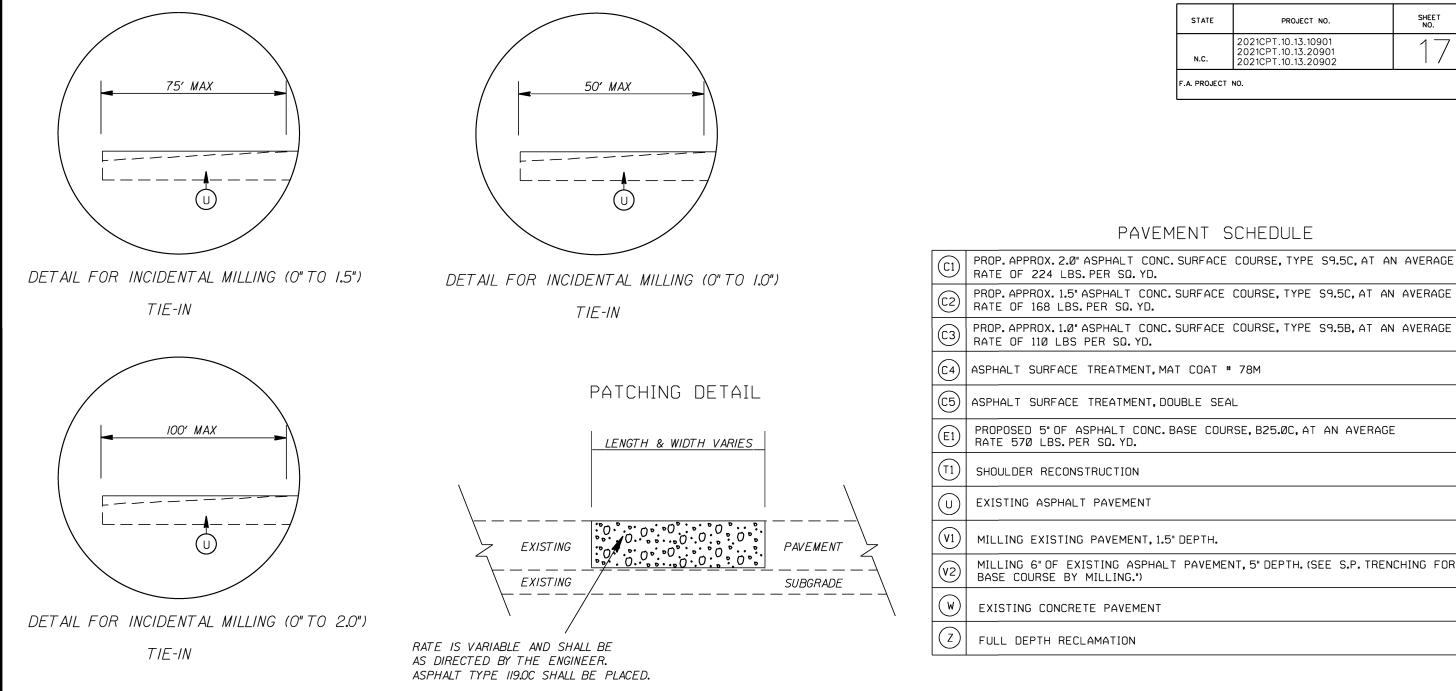

## PAVEMENT SCHEDULE

| LYD.                                                       |
|------------------------------------------------------------|
| CONC.SURFACE COURSE,TYPE S9.5C,AT AN AVERAGE<br>.YD.       |
| CONC.SURFACE COURSE, TYPE S9.5B, AT AN AVERAGE<br>YD.      |
| ENT, MAT COAT # 78M                                        |
| ENT, DOUBLE SEAL                                           |
| CONC.BASE COURSE,B25.0C,AT AN AVERAGE<br>).                |
| N                                                          |
| ENT                                                        |
| ENT, 1.5" DEPTH.                                           |
| ASPHALT PAVEMENT, 5" DEPTH. (SEE S.P. TRENCHING FOR<br>.") |
| MENT                                                       |
| N                                                          |